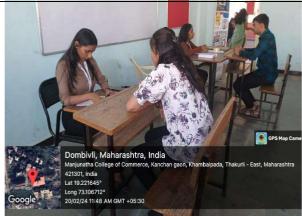

#### Notice

All the students are hereby informed that IQAC, Career and Placement Cell along with Alumni Association is organizing a guest lecture on "Prepare Yourself for Interview" as per the following schedule.

- Day and Date Saturday 6th January 2024
- 2. Time 10.00am
- 3. Venue F5 Classroom

All are requested to attend the same for your better career.

Asst. Prof. Vrunda Yadwad

Incharge Career and Placement Cell

Dr. Sushila Vijaykumar

Principal