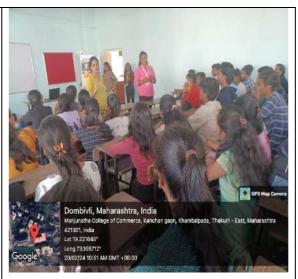

#### NOTICE

14 February 2024

IQAC and Career Guidance Placement Cell is organizing an Inter-Collegiate event 'CAREER MANTRA' on Friday 16 February 2024. This is a huge opportunity for all the students to interact with academic experts. Be a part of this Mega event and make full use of this Golden opportunity.

Pl note:

- 5 Marks in Internals for Attendances will be based on your participation in Career Mantra.
- 2. All the students should come in a formal dress.
- 3. Every hour there will be a Lucky Draw with exciting prizes like wireless speaker, Bluetooth headphones, calculators, Digital Watch and so on.