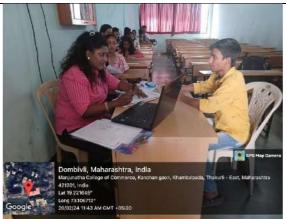

### Working with Underprivileged Children at KDMC School

Glimpses of Various activities conducted in Kalyan-Dombivali Municipal Corporation School No 70 at Khambalpada, Thakurli (E)

Organisation of Yoga training for school children on 21 June 2023

Distribution of Nutritious food for maintaining equal balance of hymoglobin

Volunteers enjoying Diwali festival by ditributing school stational to th students

Dr. Sushila Vijaykumar

Principal

Manjunatha College of Commerce
Kanchangaon, Khambalpada,
Thakurli (E) - 421 201.

Orgnisation of Health Check-up camp for school students

Volunteers taking initiative to teach the school children under the Project Each One Teach One--February & March 2024

Dr. Sushila Vijaykumar

Principal