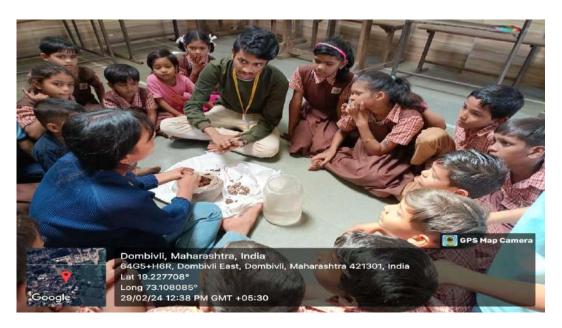

Manjunatha College of Commerce
Kanchangaon, Khambalpada,
Thakurli (E) - 421 201.

Volunteers celebrating "Raksha-Bandhan Festival"

Volunteers creating Environmental consciousness by teaching making of Seed Bolls to school students