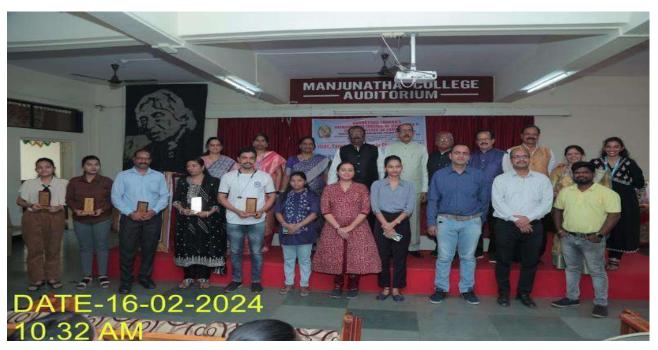

### Best Practice 2 Choose your Career

https://www.ksmanjunathacollege.edu.in/

of Management Studies & Research

Management & Research

Karnataka Sangha's
Manjunatha College of Commerce, Thakurli (E)

Career Mantra Entry Form 16/02/2024

Date: 31-01-2024

Sub: "Career Mantra 2024 - Inter Collegiate Activity"

Respected Sir/ Madam

We are pleased to inform you that the Career Guidance and Placement Cell of Karnataka Sangha's Manjunatha College is organizing Career Mantra- 2024 an inter collegiate activity, to enlighten the students regarding different career opportunities before and after graduation. This will bring together students of various colleges under one roof. The event is scheduled to take place on Friday, 16 February at Manjunatha College Campus. We believe that this is an opportunity to orient students regarding different career opportunities in various fields.

Your participation at the event is therefore highly essential as you will come across a footfall of more than 2000 potential students for the event. We hope to see you at Career Mantra 2023 on Friday, 16 Feb 2024 at 9 am.