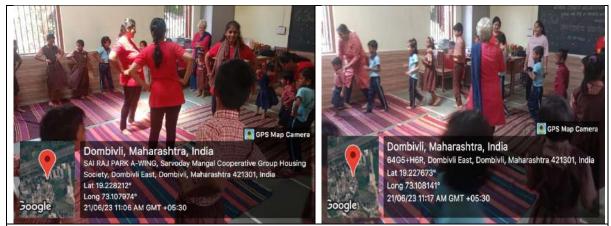

### Working with Underprivileged Children at KDMC School

Glimpses of Various activities conducted in Kalyan-Dombivali Municipal Corporation School No 70 at Khambalpada, Thakurli (E)

Organisation of Yoga training for school children on 21 June 2023