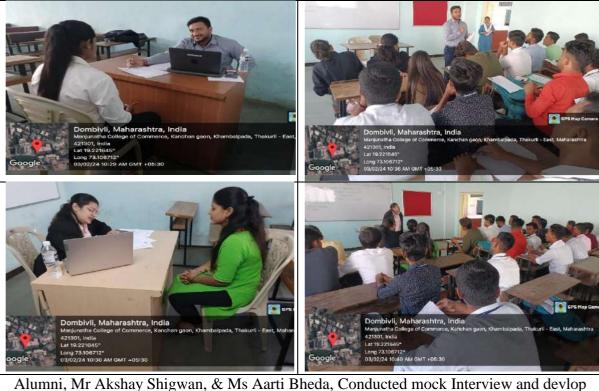

#### Notice

All the students are hereby informed that IQAC, Career and Placement Cell along with Alumni Association is organizing a guest lecture on "Prepare Yourself for Interview" as per the following schedule.

- Day and Date Saturday 6th January 2024
- 2. Time 10.00am
- 3. Venue F5 Classroom

All are requested to attend the same for your better career.

Asst. Prof. Vrunda Yadwad

Incharge Career and Placement Cell

Dr. Sushila Vijaykumar

Principal