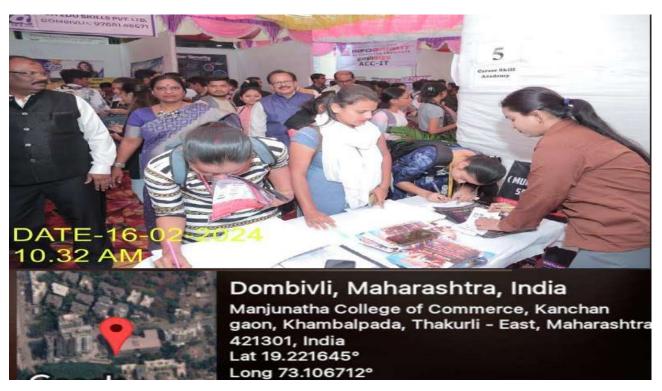

Date: 31-01-2024

Sub: "Career Mantra 2024 - Inter Collegiate Activity"

Respected Sir/ Madam

We are pleased to inform you that the Career Guidance and Placement Cell of Karnataka Sangha's Manjunatha College is organizing Career Mantra- 2024 an inter collegiate activity, to enlighten the students regarding different career opportunities before and after graduation. This will bring together students of various colleges under one roof. The event is scheduled to take place on Friday, 16 February at Manjunatha College Campus. We believe that this is an opportunity to orient students regarding different career opportunities in various fields.

Your participation at the event is therefore highly essential as you will come across a footfall of more than 2000 potential students for the event. We hope to see you at Career Mantra 2023 on Friday, 16 Feb 2024 at 9 am.