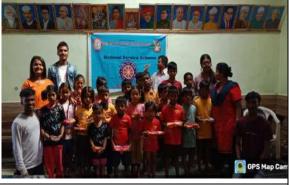

### Working with Underprivileged Children at KDMC School

Glimpses of Various activities conducted in Kalyan-Dombivali Municipal Corporation School No 70 at Khambalpada, Thakurli (E)

Organisation of Yoga training for school children on 21 June 2023