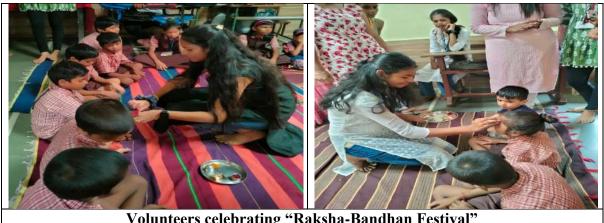

Manjunatha College of Commerce
Kanchangaon, Khambalpada,
Thakurli (E) - 421 201.

Volunteers celebrating "Raksha-Bandhan Festival"

Volunteers creating Environmental consciousness by teaching making of Seed Bolls to school students