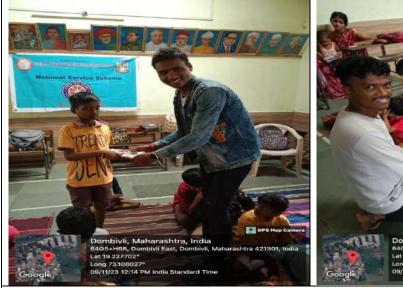

Orgnisation of Health Check-up camp for school students

Volunteers taking initiative to teach the school children under the Project Each One Teach One--February & March 2024

Dr. Sushila Vijaykumar

Principal