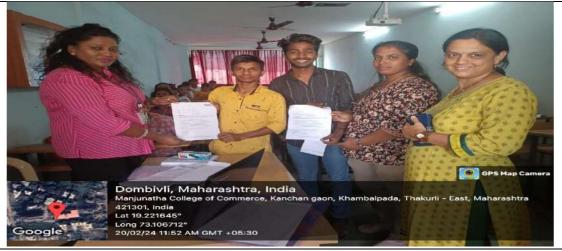

Orgnisation of Health Check-up camp for school students

Volunteers taking initiative to teach the school children under the Project Each One Teach One--February & March 2024

Dr. Sushila Vijaykumar

Principal

Manjunatha College of Commerce
Kanchangaon, Khambalpada,
Thakurli (E) - 421 201.

Volunteers celebrating "Raksha-Bandhan Festival"

Volunteers creating Environmental consciousness by teaching making of Seed Bolls to school students