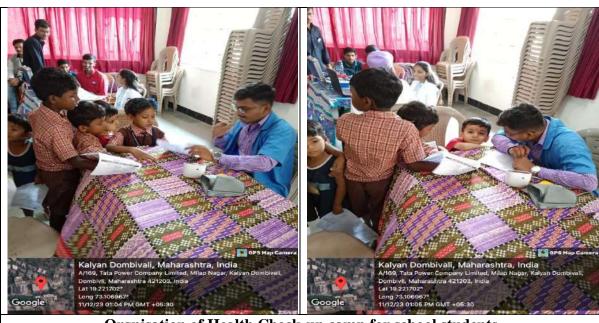

Orgnisation of Health Check-up camp for school students

Volunteers taking initiative to teach the school children under the Project Each One Teach One--February & March 2024

Dr. Sushila Vijaykumar

Principal