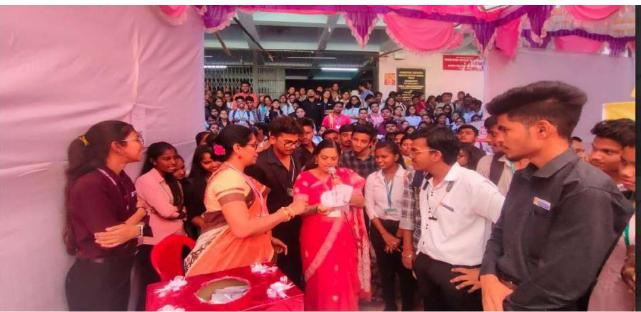

#### NOTICE

14 February 2024

IQAC and Career Guidance Placement Cell is organizing an Inter-Collegiate event 'CAREER MANTRA' on Friday 16 February 2024. This is a huge opportunity for all the students to interact with academic experts. Be a part of this Mega event and make full use of this Golden opportunity.

Pl note:

- 5 Marks in Internals for Attendances will be based on your participation in Career Mantra.
- 2. All the students should come in a formal dress.
- 3. Every hour there will be a Lucky Draw with exciting prizes like wireless speaker, Bluetooth headphones, calculators, Digital Watch and so on.