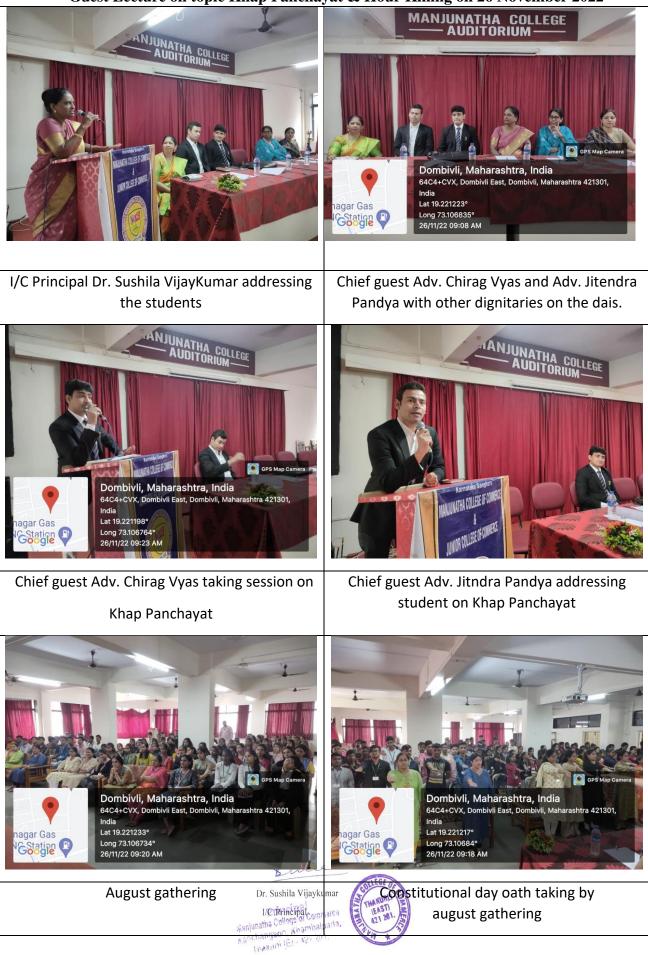

ity rate                                  | eng                  |
|   |        |         | COLLEGE                                                |                      |
|   |        |         | THAKURLI<br>421 201.                                   | X                    |
|   |        |         |                                                        | 1                    |
|   |        |         | Sign of Conve                                          | na                   |
|   |        |         | A                                                      | dia                  |

Bhila

Dr. Sushila Vijaykumar

I/Cirrincipal Manjunatha College of Commarce Kanchangaon, Khambalpada, Thakumi (E1 - 427-201.



#### Guest Lecture on topic Khap Panchayat & Hour Killing on 26 November 2022



# Essay writing Competition 28 November 2022



**Dombivli, Maharashtra,** 64C5+M2G, Dombivli East, Domb Maharashtra 421301, India Lat 19.221331° India Dombivli, Maharashtra, India 64C4+CVX, Dombivli East, Dombivli, 64C4+CVX, Dombivli East, Maharashtra 421301, India Lat 19.221407° Long 73.106837° 29/11/22 09:24 AM GMT +05:30 Long 73.106983° 29/11/22 09:06 AM GMT +05:30 ogle Inauguration of presentation on Fundamental Highlighting the basic fundamental duties and its importance by Electoral Club I/C, Asst Prof Duties by IQAC Coordinator Asso Prof Jayanthi Nisha Deodhar V. and Mr D.G Nazrikar Sir. B LEGE shil ijavkum.

I/CIPTIACTAL Manjunatha College of Commarca Kanchangaon, Khambalpada, Thakumi (E1. 427-201.





Bhila

Dr. Sushila Vijaykumar I/Ciprincipal Manjunatha College of Commarce K