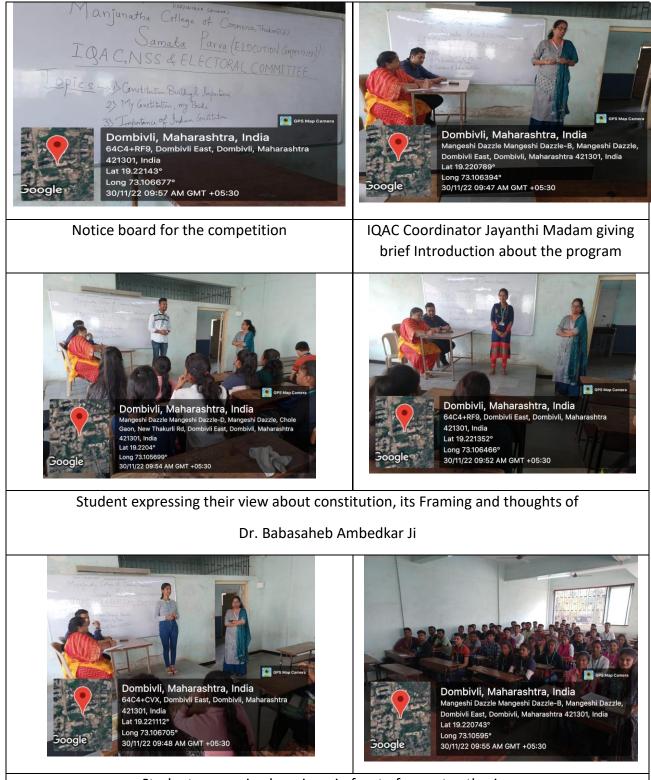

t, Domb Maharashtra 421301, India Lat 19.221331° India Dombivli, Maharashtra, India 64C4+CVX, Dombivli East, Dombivli, 64C4+CVX, Dombivli East, Maharashtra 421301, India Lat 19.221407° Long 73.106837° 29/11/22 09:24 AM GMT +05:30 Long 73.106983° 29/11/22 09:06 AM GMT +05:30 ogle Inauguration of presentation on Fundamental Highlighting the basic fundamental duties and its importance by Electoral Club I/C, Asst Prof Duties by IQAC Coordinator Asso Prof Jayanthi Nisha Deodhar V. and Mr D.G Nazrikar Sir. B LEGE shil ijavkum.

I/CIPTIACTAL Manjunatha College of Commarca Kanchangaon, Khambalpada, Thakumi (E1. 427-201.





Bhila

Dr. Sushila Vijaykumar I/Ciprincipal Manjunatha College of Commarce Kanchangaon, Khambalpada, Thaktuin (E1 - 427-201.

# **Elocution Competition on 30 November 2022**



#### Student expressing her views in front of august gathering

Dr. Sushila Vijaykumar I/CiPrincipal Manjunatha College of Commarce Manchangaon, Khambalpada, Nanchangaon, Khambalpada, Ipakugh (E1 - 427-20)1.



# Book Review on 03 December 2022



Ally on Samta Parv US D I/Cirrincipal Manjunatha College of Commarce Manchangaon, Khembalpada, Nanchangaon, Khembalpada, I bakuth (E1 - 427-201.



# **Rally during Samata Parva**





05/12/22 10:37 AM GMT +05:30

Bhila

Dr. Sushila Vijaykumar I/CIPrincipal Manjunatha College of Commarce Kanchangaon, Khembalpada, Thekum (E1 - 427-201.



Voter's awareness and voters card Drive-engagement of Alumni Mr. Chetan Phadtare.



#### Student taking advantage of drive



#### Submission of Forms to Alumni Chetan Phadtare



Bhila Dr. Sushila Vijaykumar