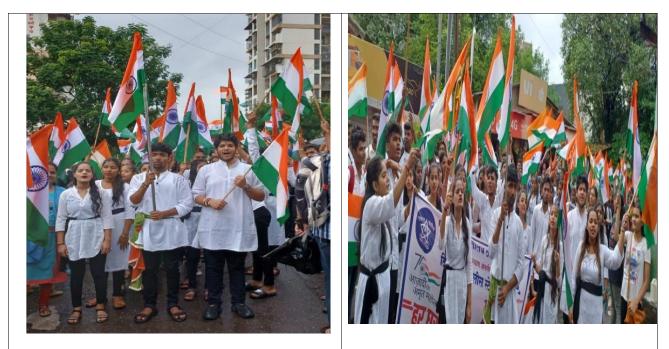

# NOTICE

All the staff and students are requested to be present in the College on Friday, 29 July 2022, 9.30 am onwards for the *Road safety Campaign, under Title of "75<sup>th</sup> year of Independence"* organised by the Internal Quality Assurance Cell along with NSS Unit, and Student's Council Cell of our College. Students driving two and four wheeler are requested to attend the session.

# ROAD SAFETY CAMPAIGN

Organised by

IQAC, Student's Council Cell and NSS Unit

IQAC and NSS Unit organized Road safety campaign on Thursday, 29 July 2022. The objective of this activity is to create awareness about rules and regulations to be followed to reduce the road accidents. PSI Tilak nagar police station Mr. Ashok Khairnar guided nearly 100 students of our college. Whereas on 30 July 2022 during Parent's meeting Inspector Shri Jadhav has guided the parents during this tide regarding cybercrimes taking place in current scenario and how to avoid such crimes. Thank you