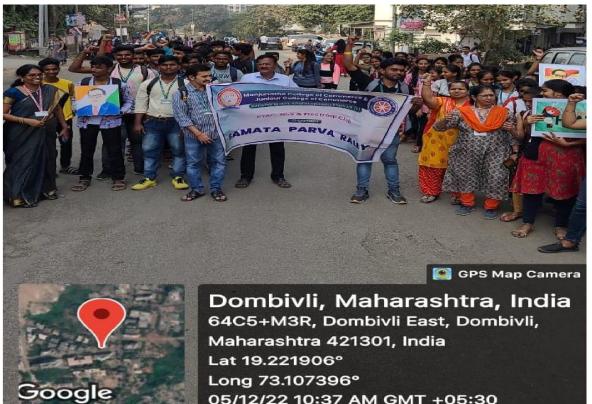

IQAC and NSS Unit organized Road safety campaign on Thursday, 29 July 2022. The objective of this activity is to create awareness about rules and regulations to be followed to reduce the road accidents. PSI Tilak nagar police station Mr. Ashok Khairnar guided nearly 100 students of our college. Whereas on 30 July 2022 during Parent's meeting Inspector Shri Jadhav has guided the parents during this tide regarding cybercrimes taking place in current scenario and how to avoid such crimes. Thank you