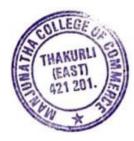

IQAC and NSS Unit organized Road safety campaign on Thursday, 29 July 2022. The objective of this activity is to create awareness about rules and regulations to be followed to reduce the road accidents. PSI Tilak nagar police station Mr. Ashok Khairnar guided nearly 100 students of our college. Whereas on 30 July 2022 during Parent's meeting Inspector Shri Jadhav has guided the parents during this tide regarding cybercrimes taking place in current scenario and how to avoid such crimes. Thank you