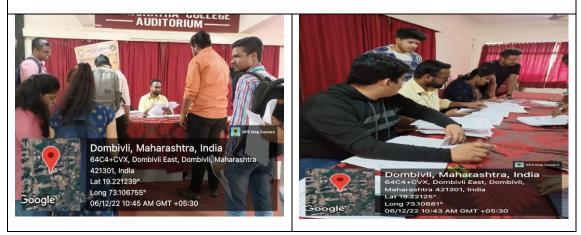

# ROAD SAFETY CAMPAIGN

Organised by

IQAC, Student's Council Cell and NSS Unit

IQAC and NSS Unit organized Road safety campaign on Thursday, 29 July 2022. The objective of this activity is to create awareness about rules and regulations to be followed to reduce the road accidents. PSI Tilak nagar police station Mr. Ashok Khairnar guided nearly 100 students of our college. Whereas on 30 July 2022 during Parent's meeting Inspector Shri Jadhav has guided the parents during this tide regarding cybercrimes taking place in current scenario and how to avoid such crimes. Thank you