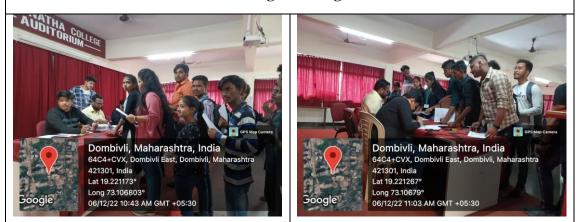

# ROAD SAFETY CAMPAIGN

Organised by

IQAC, Student's Council Cell and NSS Unit

IQAC and NSS Unit organized Road safety campaign on Thursday, 29 July 2022. The objective of this activity is to create awareness about rules and regulations to be followed to reduce the road accidents. PSI Tilak nagar police station Mr. Ashok Khairnar guided nearly 100 students of our college. Whereas on 30 July 2022 during Parent's meeting Inspector Shri Jadhav has guided the parents during this tide regarding cybercrimes taking place in current scenario and how to avoid such crimes. Thank you