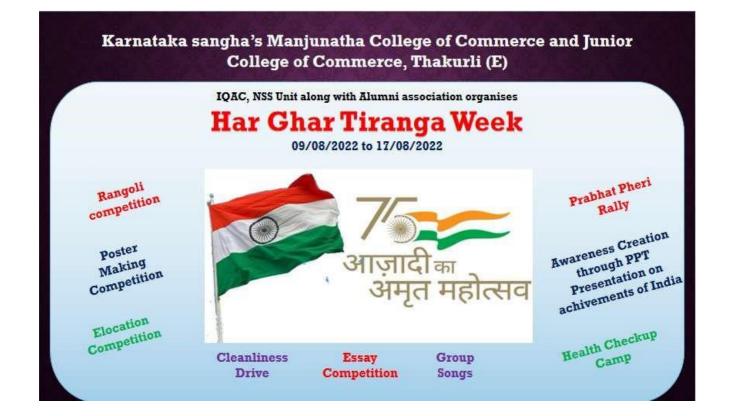

22 10:07 AM Studetns attending the lecture Sr. Constable Mr. Ashok Khainar addressing students

Bhila

Dr. Sushila Vijaykumar I/Ciprincipal Manjunaths College of Commerce Manjunaths College of Com





Dignitaries on Dias during Cyber security session –By Inspector Shri Jadhav of Tilak- Nagar police station.



Inspector Shri Jadhav addressing audience.

Secretory K.S. Shri Umrani sir introducing the guest

Dr. Sushila Vijaykumar I/Citrinicital Manjunatha College of Commarce Kanchangaon, Khambalparia, Kanchangaon, Khambalparia, Ipakumi (E) - 427-201.



Karnataka sangha's Manjunatha college of commerce and Junior college of commerce. Khambalpada. Kanchangaon Thakurli (E)

7.1.9 - Sensitization of students and employees of the Institution to the constitutional obligations: values, rights,



#### **Duties and responsibilities of citizens**

#### Karnataka Sangha's

Manjunatha College of Commerce and Junior College of Commerce.

Thakurli (E)

NOTICE

Date: 6 August 2022

## " Har Ghar Tiranga Initiative "

#### DUTY CHART

| Sr.Nos | Dates