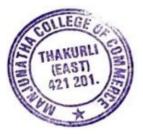

IQAC and NSS Unit organized Road safety campaign on Thursday, 29 July 2022. The objective of this activity is to create awareness about rules and regulations to be followed to reduce the road accidents. PSI Tilak nagar police station Mr. Ashok Khairnar guided nearly 100 students of our college. Whereas on 30 July 2022 during Parent's meeting Inspector Shri Jadhav has guided the parents during this tide regarding cybercrimes taking place in current scenario and how to avoid such crimes. Thank you