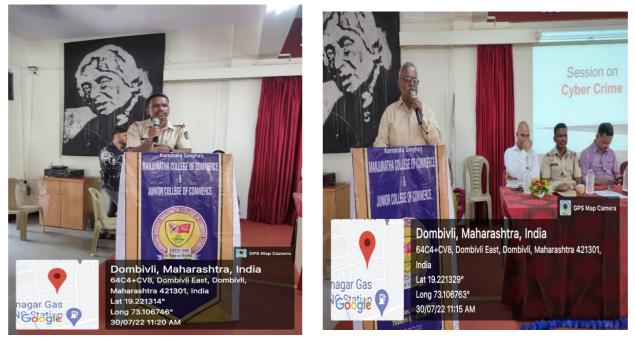

IQAC and NSS Unit organized Road safety campaign on Thursday, 29 July 2022. The objective of this activity is to create awareness about rules and regulations to be followed to reduce the road accidents. PSI Tilak nagar police station Mr. Ashok Khairnar guided nearly 100 students of our college. Whereas on 30 July 2022 during Parent's meeting Inspector Shri Jadhav has guided the parents during this tide regarding cybercrimes taking place in current scenario and how to avoid such crimes. Thank you