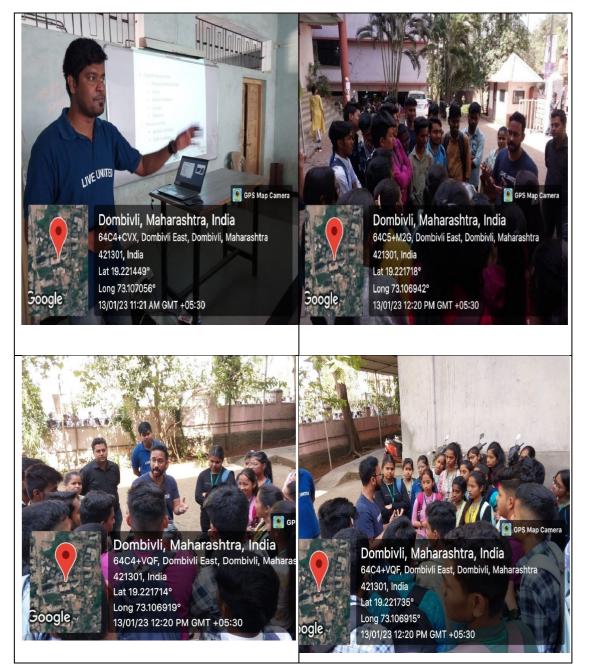

IQAC and NSS Unit organized Road safety campaign on Thursday, 29 July 2022. The objective of this activity is to create awareness about rules and regulations to be followed to reduce the road accidents. PSI Tilak nagar police station Mr. Ashok Khairnar guided nearly 100 students of our college. Whereas on 30 July 2022 during Parent's meeting Inspector Shri Jadhav has guided the parents during this tide regarding cybercrimes taking place in current scenario and how to avoid such crimes. Thank you