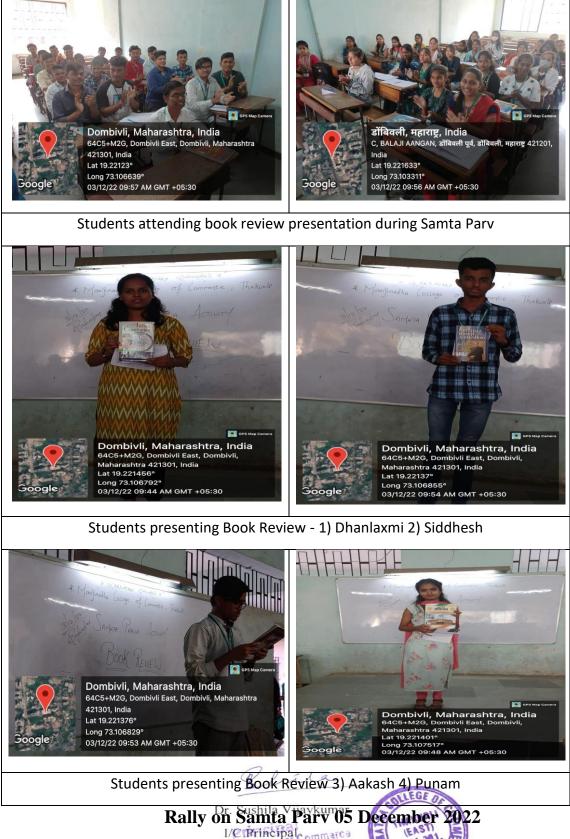

/11/22 09:06 AM GMT +05:30 ogle Inauguration of presentation on Fundamental Highlighting the basic fundamental duties and its importance by Electoral Club I/C, Asst Prof Duties by IQAC Coordinator Asso Prof Jayanthi Nisha Deodhar V. and Mr D.G Nazrikar Sir. B LEGE shil ijavkum.

I/CIPTIACTAL Manjunatha College of Commarca Kanchangaon, Khambalpada, Thakumi (E1. 427-201.





Bhila

Dr. Sushila Vijaykumar I/Ciprincipal Manjunatha College of Commarce Kanchangaon, Khambalpada, Thaktuin (E1 - 427-201.

# **Elocution Competition on 30 November 2022**



#### Student expressing her views in front of august gathering

Dr. Sushila Vijaykumar I/CiPrincipal Manjunatha College of Commarce Manchangaon, Khambalpada, Nanchangaon, Khambalpada, Ipakugh (E1 - 427-20)1.



# Book Review on 03 December 2022



Ally on Samta Parv US D I/Cirrincipal Manjunatha College of Commarce Manchangaon, Khembalpada, Nanchangaon, Khembalpada, I bakuth (E1 - 427-201.



# **Rally during Samata Parva**





05/12/22 10:37 AM GMT +05:30

Bhila

Dr. Sushila Vijaykumar I/CIPrincipal Manjunatha College of Commarce Kanchangaon, Khembalpada, Thekum (E1 - 427-201.



Voter's awareness and voters card Drive-engagement of Alumni Mr. Chetan Phadtare.



#### Student taking advantage of drive



#### Submission of Forms to Alumni Chetan Phadtare



Bhila Dr. Sushila Vijaykumar I/Cirrincipal Manjunatha College of Commarce Kanchangaon, Khambalpada, Thakum (E1-42) 201.



Awareness about road Safety is essential in every one's life. Following Traffic rules will avoid accidents of h Roads. Sr. Constable Mr. Ashok Khairnar h