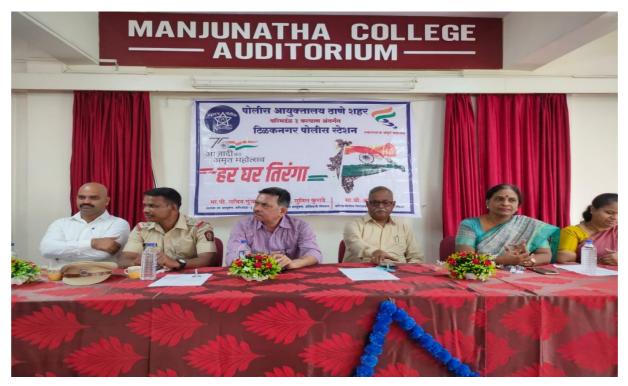

#### AGENDA

Day & Date: Friday, 29 July 2022

Venue: College Auditorium

Compering by: Asst Prof Sanika K

Timings: 9.30am onwards

| 1 | Welcome Address        | Asst. Prof. Madhuri M                |
|---|------------------------|--------------------------------------|
| 2 | Floral Tributes        | I/C Principal Dr. Sushila Vijaykumar |
| 3 | Address by Chief Guest | Mr. Ashok Khairnar                   |
| ł | Vote of Thanks         | Asst Prof. Anuja Mane                |
|   | National Anthem        |                                      |

IQAC and NSS Unit organized Road safety campaign on Thursday, 29 July 2022. The objective of this activity is to create awareness about rules and regulations to be followed to reduce the road accidents. PSI Tilak nagar police station Mr. Ashok Khairnar guided nearly 100 students of our college. Whereas on 30 July 2022 during Parent's meeting Inspector Shri Jadhav has guided the parents during this tide regarding cybercrimes taking place in current scenario and how to avoid such crimes. Thank you