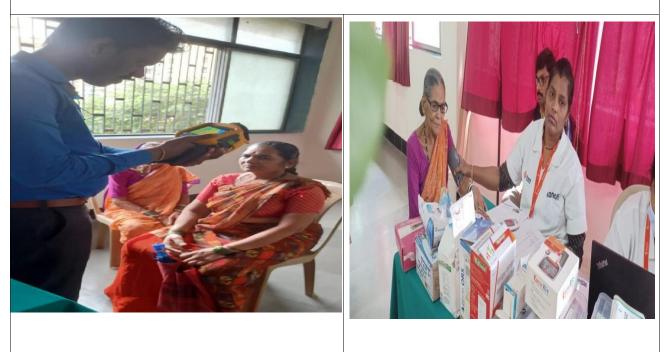

love for the nation. The program included patriotic songs in Kannada and Hindi, an outstanding march-past based on the resolve to hoist the national flag in every household, and a thought-provoking theatrical performance by volunteers of the National Service Scheme highlighting the adverse effects of excessive mobile phone usage. The celebration of India's 75th Independence Day concluded successfully with a thrilling aerobatics display, flag hoisting, and various other programs organized collaboratively with the participation and cooperation of everyone.

Thank You

Yours Faithfully for Madhuri Maharao

NSS PO



Dr. Sushila Vijaykumar I/C Principal Manjunatha College of Commarce Manchangaon, Khambalpada, Kanchangaon, Khambalpada,





**Rally during Har Ghar Tiranga Week celebration** 



Bone, BP, Sugar, &Eye Check-up and during health campaign 13 Aug. 2022





Cleanness drive in college premises and Archaeologically Important khidkali Temple Dombivli (E)

#### <u>KARNATAKA SANGHA'S</u> <u>MANJUNATHA COLLEGE OF COMMERCE</u> <u>& JR.COLLEGE OF COMMERCE</u> <u>THAKURLI (E) – 421 201</u>

MCC/4-18

Date: 8th August 2022

# NOTICE

As per the Notice received from Management, all the staff members of Degree and Jr. College are hereby informed to attend the Flag hoisting ceremony on eve of Independence Day on 15<sup>th</sup> August 2022 at 8.30 a.m. in college premises .



phile

Dr. Sushila Vijaykumar I/C Principal



1



**Book Exhibition on the occasion of Independence Day** 





Principal Manjunatha College of Commerce Kanchangaon, Khambalpada, Thakurii (E) - 421 201.