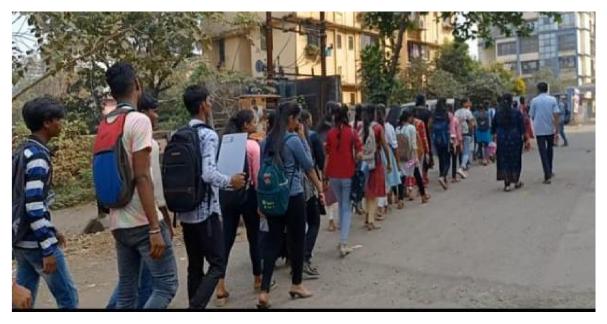

# NOTICE

All the staff and students are requested to be present in the College on Friday, 29 July 2022, 9.30 am onwards for the *Road safety Campaign, under Title of "75<sup>th</sup> year of Independence"* organised by the Internal Quality Assurance Cell along with NSS Unit, and Student's Council Cell of our College. Students driving two and four wheeler are requested to attend the session.

IQAC and NSS Unit organized Road safety campaign on Thursday, 29 July 2022. The objective of this activity is to create awareness about rules and regulations to be followed to reduce the road accidents. PSI Tilak nagar police station Mr. Ashok Khairnar guided nearly 100 students of our college. Whereas on 30 July 2022 during Parent's meeting Inspector Shri Jadhav has guided the parents during this tide regarding cybercrimes taking place in current scenario and how to avoid such crimes. Thank you