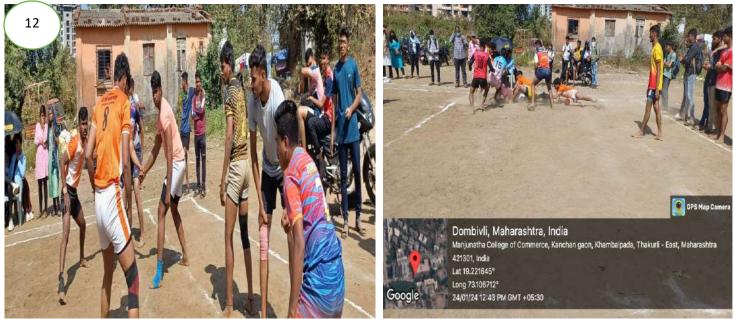

Dr. Sushila Vijaykumar Principal Manjunatha College of Commerce Kanchangaon, Khambalpada, Thakurli (E) - 421 201. Developing communal harmony, team and sportsman spirit by organising various sports events