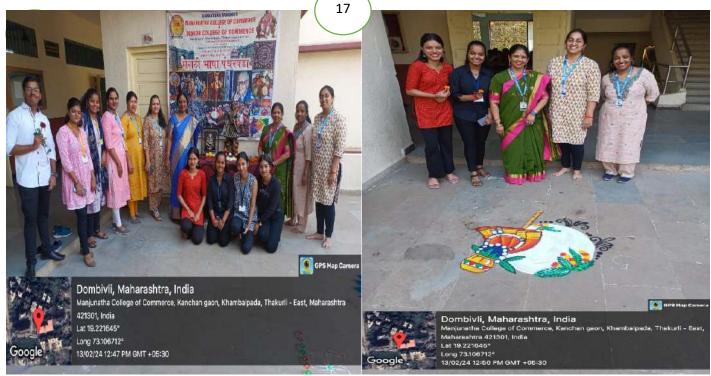

Celebration of Marathi Bhasha pandharavada where various events to enhance marathi bhasha are done

Flag hoisting on 1 May 2024 by management and staff- International Labour Day &

Dr. Sushila Vijaykumar Dr. Sushila Vijaykumar Manjunatha College of Commerce Kanchangaon, Khambaipada, Thakurli (E) - 421 201.