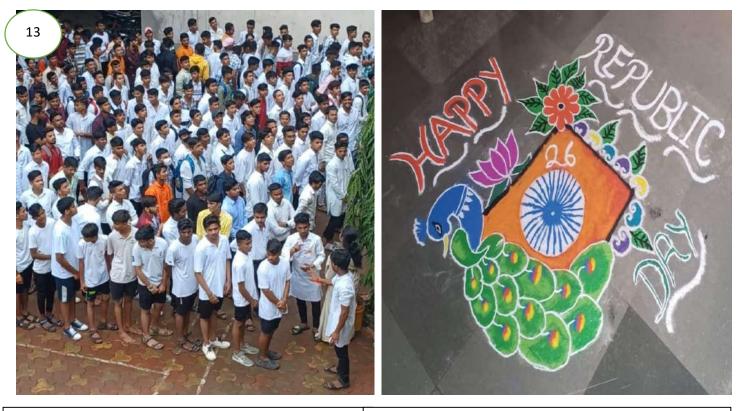

Glimpses of some activities during Republic day 26 January 2024

Students Ready for the flag hoisting

Rangoli Drawing by students to highlight patriotism

Dr. Sushila Vijaykumar Principal Manjunatha College of Commerce Kanchangaon, Khambalpada,