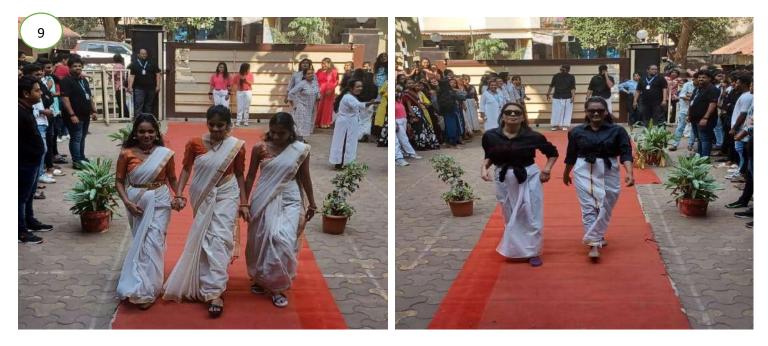

#### Student's council organises Traditional fashion show

Highlighting culture by organising traditonal day, make-up and saree day etc.

**Cleanliness drive in community on the Eve. Of Gandhi Jayanti 1st October 2023** 