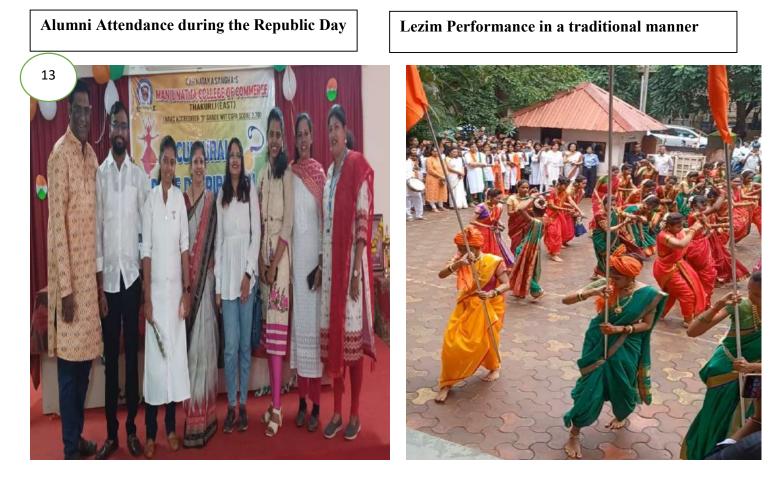

Glimpses of some activities during Republic day 26 January 2024

Students Ready for the flag hoisting

Rangoli Drawing by students to highlight patriotism

Dr. Sushila Vijaykumar Principal Manjunatha College of Commerce Kanchangaon, Khambalpada,