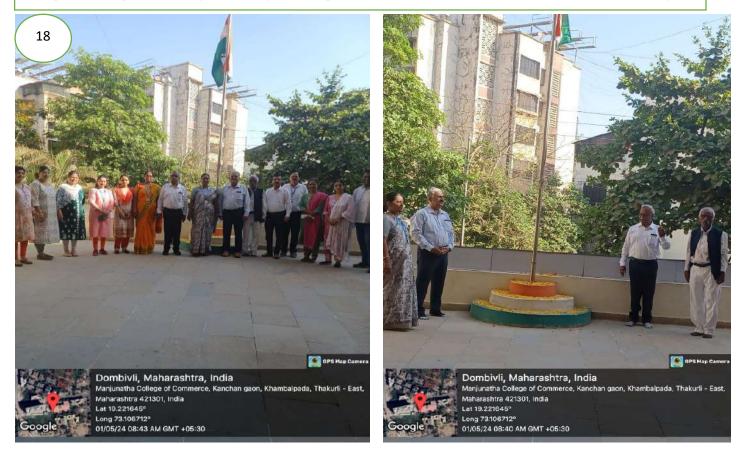

Celebration of Marathi Bhasha pandharavada where various events to enhance marathi bhasha are done

Flag hoisting on 1 May 2024 by management and staff- International Labour Day &

Dr. Sushila Vijaykumar Dr. Sushila Vijaykumar Manjunatha College of Commerce Kanchangaon, Khambaipada, Thakurli (E) - 421 201.