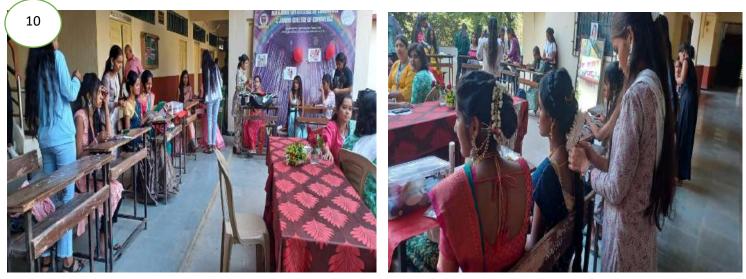

#### Student's council organises Traditional fashion show

Highlighting culture by organising traditonal day, make-up and saree day etc.

**Cleanliness drive in community on the Eve. Of Gandhi Jayanti 1st October 2023** 