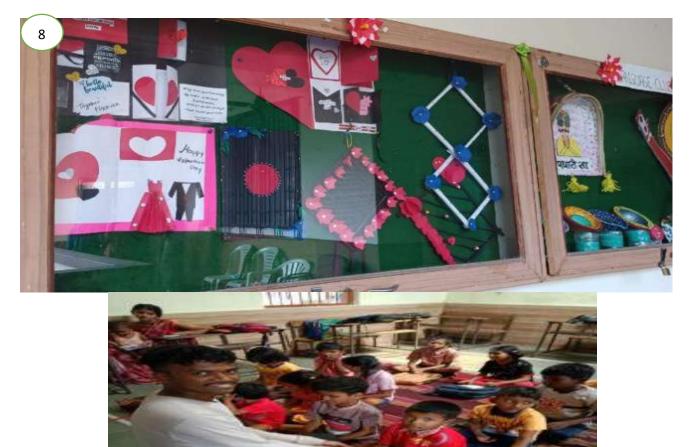

Making of various artifacts during Diwali and distributions of gifts in adopted school

Dombivli, Maharashtra, India 6405-Httlt, Dombivli East, Dombivli, Maharashtra 421301, India Let 19:227716\* Long 73:108033\* 09/11/23 12:12 PM India Standard Time