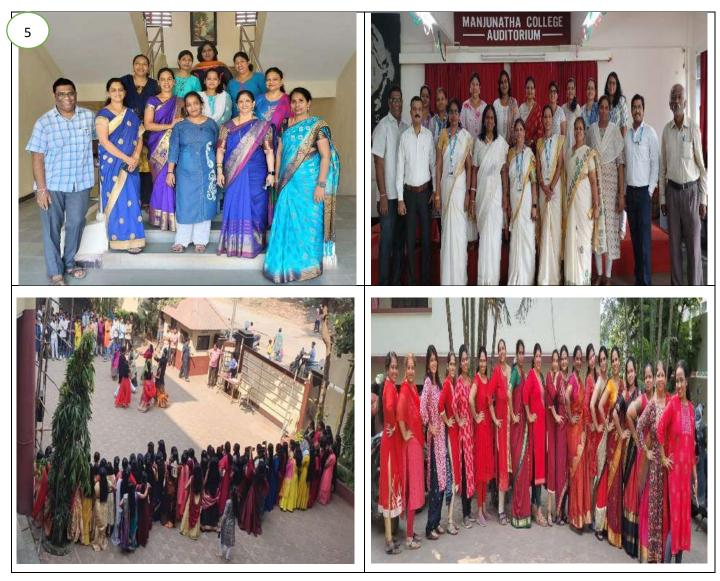

#### Student's council organises Traditional fashion show

Highlighting culture by organising traditonal day, make-up and saree day etc.

**Cleanliness drive in community on the Eve. Of Gandhi Jayanti 1st October 2023** 