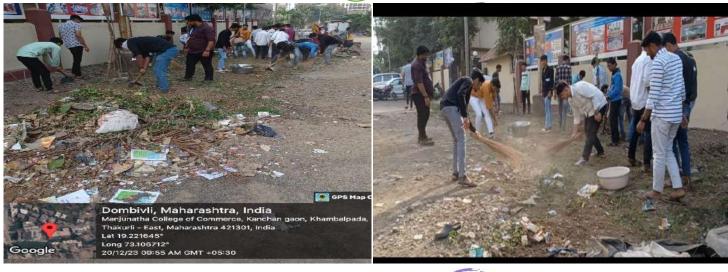

# Inculcating value of Shramdan by organising Cleanliness Drive outside the college premises 6

Dr. Sushila Vijaykumar Principal Manjunatha College of Commerce Kanchangaon, Khambalpada, Thakurli (E) - 421 201. Celebration of Grandparents day on 22 October 2023- highlighting the relationship of grandson and daughter with their Grandparents