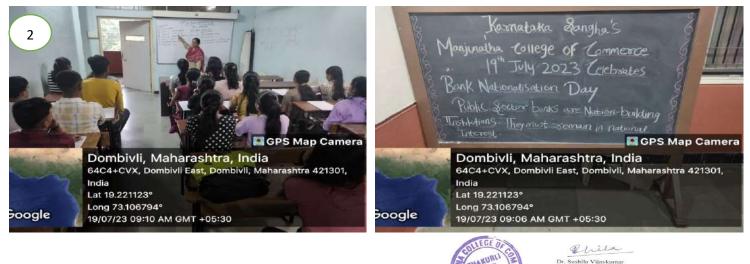

Career Guidance lecture on 26 July 2023

## Creating values about working of banks and need for bank

Principal njunatha College of Commerce nchangaon, Khambalpada Thakurli (E) - 421 201.