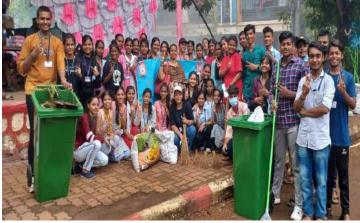

# Inculcating value of Shramdan by organising Cleanliness Drive outside the college premises 6

Dr. Sushila Vijaykumar Principal Manjunatha College of Commerce Kanchangaon, Khambalpada, Thakurli (E) - 421 201. Celebration of Grandparents day on 22 October 2023- highlighting the relationship of grandson and daughter with their Grandparents