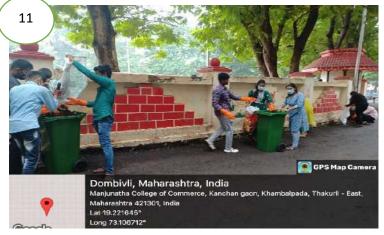

# Inculcating value of Shramdan by organising Cleanliness Drive outside the college premises 6

Dr. Sushila Vijaykumar Principal Manjunatha College of Commerce Kanchangaon, Khambalpada, Thakurli (E) - 421 201. Celebration of Grandparents day on 22 October 2023- highlighting the relationship of grandson and daughter with their Grandparents