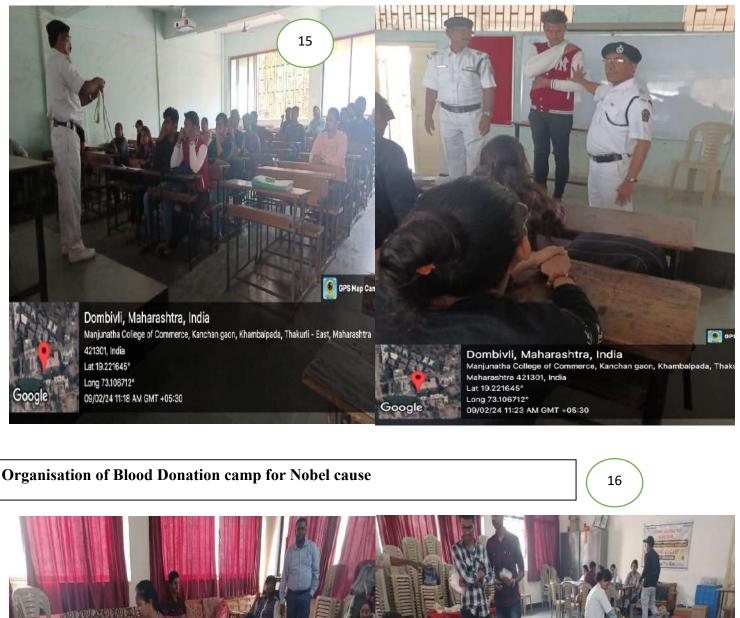

🕘 GPS Hap Cam

Dr. Sushila Vijaykumar Principal Manjunatha College of Commerce Kanchangaon, Khambalpada Thakurli (E) - 421 201. Glimpses of activities under Communal Harmony, Socio-economic Inclusiveness-