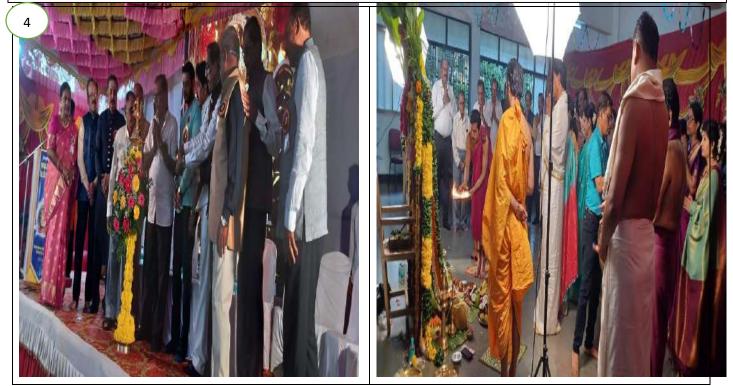

#### Flag hoisting on Independence Day (15/08/2023)

Felicitation of respected management members and organization of Satyanarayan Puja on the occasion of Silver Jubilee Opening Celebration (9/09/23)

Phila