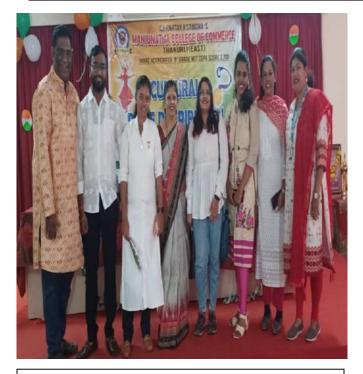

### Report of Program on Rajarshi Chatrapati Shahu Maharaj Jayanti"

Date: 5/07/2023

Principal Karnataka Sangha's Manjunatha College of Commerce Kanchangoan, Khambalpada, Thakurli.

**Subject: Report of PPT presentation and Group Discussion on the occasion of** Rajarshi Chatrapati Shahu Maharaj Jayanti

Madam

Internal Quality Assurance Cell, and Commerce Department has organised PPT presentation and Group Discussion on the occasion of Rajarshi Chatrapati Shahu Maharaj Jayanti" on 26 June 2023 in F4 Classroom of our college. The Main intention to organise this program was to create awareness about the Social reforms done by Rajrshi Chatrapati Shahu Maharaj Jayanti" a neglected hero of Maharashtra.

To understand the applicability of social reforms done by shri Shahu Maharaj in his Kolhapur presidency in current scenario, Speaker Asst Prof. Nisha Deodhar has discussed the real work done by Shri Shahu Maharaj. She highlighted that he was a true democrat and social reformer