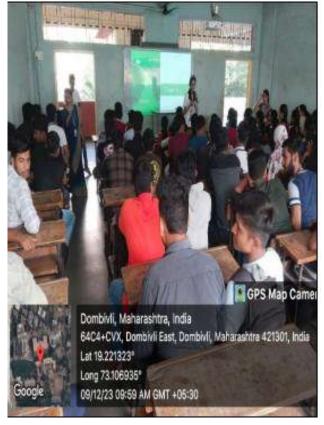

Phila

Date- 08/12/2023

Value

The Principal, Manjunatha College of Commerce Thakurli(E)

Subject -Guest lecture on mangrove conservation.

Respected Madam,

IQAC Green club and NSS Unit is interested in organising guest lecture on the topic "Mangrove Conservation", a case study of Godrej Mangroves and research centre Vikroli. The schedule is as follows

Day and Date – Saturday ,9<sup>th</sup> Dec 2023
 Time – 9A.M.

F5 classroom 3) Venue

4) Guest speaker - Mr. Pravin Kulkarni from Godrej Mangroves Research Centre

Vikroli.

Students from All FY classes & SYBCOM 5) Audience -

6) Teacher In-charge - Asst. Prof. Nisha Deodhar

To highlight the importance of mangrove and its need in current scenario. Objective – 1) To understand the need for mangroves as carbon sequestration.

2) To know the need for mangroves for fish breeding.

### Notice

All the students of FY/SY/ TY BCOM, BMS, BAF, BBI are informed that IQAC, Green Club and NSS Unit is organising a guest lecture on Mangrove Conservation-A need of the day, as per the following schedule.

1] Day& Date:- Saturday, 9 Dec.2023

2] Time:- 9 am

3] Venue:- F-5 class room.

4] Guest speaker: - Mr Provin Kulkarni.

All are asked to remain present for the same

Dr. Sushila VijayKumar

Phila

Principal