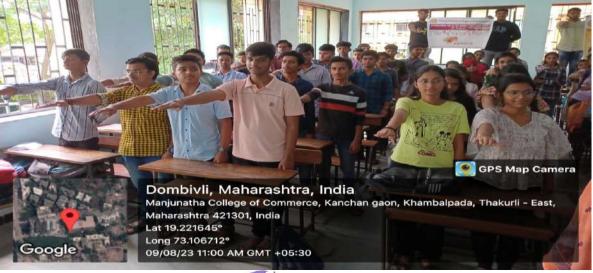

### **Report of Friendship Day Celebration**

Date - 11/08/2023

To

Principal,

Karnataka Sangh's Manjunatha college of Commerce,

Thakurli (E)

Subject: - Brief report of friendship Day celebration.

Madam,

This activity was organised by IQAC and Commerce Department on the occasion of World Friendship Day. 61 students participated in this event.

To celebrate World Friendship Day on 7/8/2023 the participants were asked to express their feelings or their thoughts about their own friends. It has notices that true and long lasting friendship is reducing after Covid. Hence to enhance the true relationship the Participants are asked to write down their feeling about their own friends. They not only felt that their peers are only friends they have but their parents are their Frist friend whom they can share all their feelings and emotions. Some participants express about their own friends' strengths which they liked and hence the friendship has become more strong.