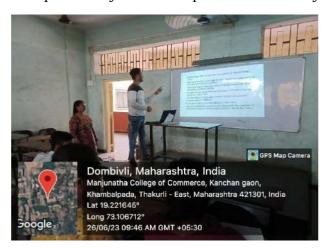

### Report of Program on Rajarshi Chatrapati Shahu Maharaj Jayanti"

Date: 5/07/2023

Principal Karnataka Sangha's Manjunatha College of Commerce Kanchangoan, Khambalpada, Thakurli.

**Subject: Report of PPT presentation and Group Discussion on the occasion of** Rajarshi Chatrapati Shahu Maharaj Jayanti

Madam

Internal Quality Assurance Cell, and Commerce Department has organised PPT presentation and Group Discussion on the occasion of Rajarshi Chatrapati Shahu Maharaj Jayanti" on 26 June 2023 in F4 Classroom of our college. The Main intention to organise this program was to create awareness about the Social reforms done by Rajrshi Chatrapati Shahu Maharaj Jayanti" a neglected hero of Maharashtra.

To understand the applicability of social reforms done by shri Shahu Maharaj in his Kolhapur presidency in current scenario, Speaker Asst Prof. Nisha Deodhar has discussed the real work done by Shri Shahu Maharaj. She highlighted that he was a true democrat and social reformer