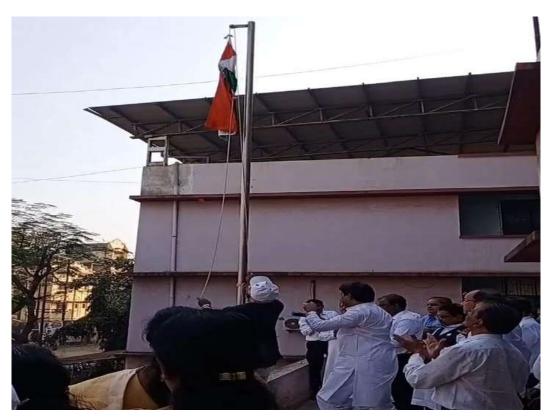

### NOTICE

As per the Notice received from Management, all the staff members of Degree and Jr. College are hereby informed to attend the Flag hoisting ceremony on eve of Independence Day on 15th August 2023 at 8.30 a.m. in college premises.