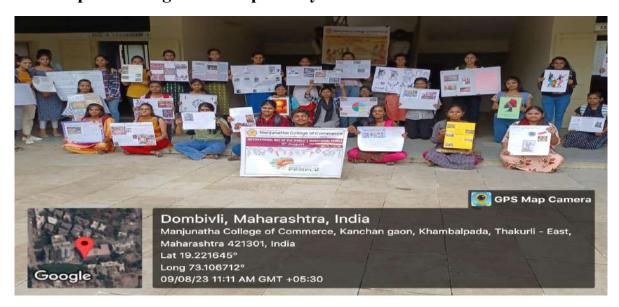

### Glimpses of Rajarshi Chatrapati Shahu Maharaj Jayanti Celebration on 26 July 2024