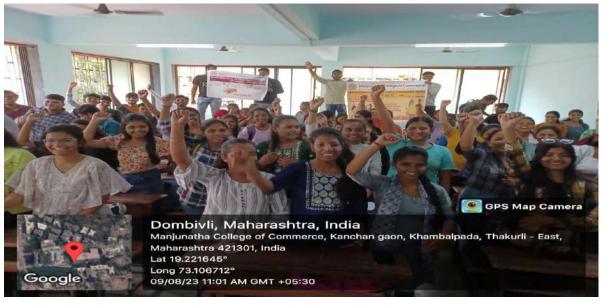

### Glimpses of Rajarshi Chatrapati Shahu Maharaj Jayanti Celebration on 26 July 2024