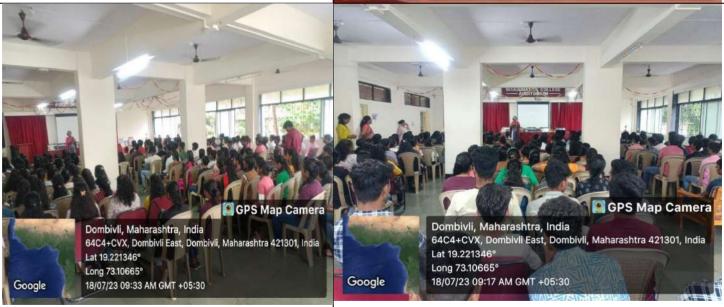

We are emailing a few digital photographs for your virtual album.

THE MAINTER STATE OF THE STATE

Yours faithfully

Dr. Sushila Vijaykumar Principal

Date: 18 July 2023

To
The Principal
Dr Sushila Vijaykumar
Manjunatha College of Commerce, Thakurli

Report on "Workshop on Meditation / Dhyan"

#### Madam

On behalf of the Internal Quality Assurance Cell and Health & Counseling Cell we are enclosing a brief report of Workshop on Meditation/ Dhyan which was conducted on Tuesday, 18 July 2023 in the joint initiative of the Ministry of Culture, Government of India & Art of Living for Har Ghar Dhyan. The Workshop was inaugurated & dignitaries were welcome on dais with the Medicinal Plant.