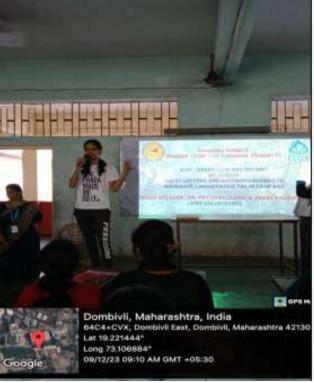

Phila

Date- 08/12/2023

Value

The Principal, Manjunatha College of Commerce Thakurli(E)

Subject -Guest lecture on mangrove conservation.

Respected Madam,

IQAC Green club and NSS Unit is interested in organising guest lecture on the topic "Mangrove Conservation", a case study of Godrej Mangroves and research centre Vikroli. The schedule is as follows

Day and Date – Saturday ,9<sup>th</sup> Dec 2023
 Time – 9A.M.

F5 classroom 3) Venue

4) Guest speaker - Mr. Pravin Kulkarni from Godrej Mangroves Research Centre

Vikroli.

Students from All FY classes & SYBCOM 5) Audience -

6) Teacher In-charge - Asst. Prof. Nisha Deodhar

To highlight the importance of mangrove and its need in current scenario. Objective – 1) To understand the need for mangroves as carbon sequestration.

2) To know the need for mangroves for fish breeding.

3) To know the medicinal value of mangroves.

This is for your kind consideration and approval.

Thank You.

Asso. Prof. Jayanti V.

IQAC Coordinator

mmaharas Asst.Prof Madhuri M.

NSS PO

Asst. Prof. Nisha Deodhar In-charge Green Club