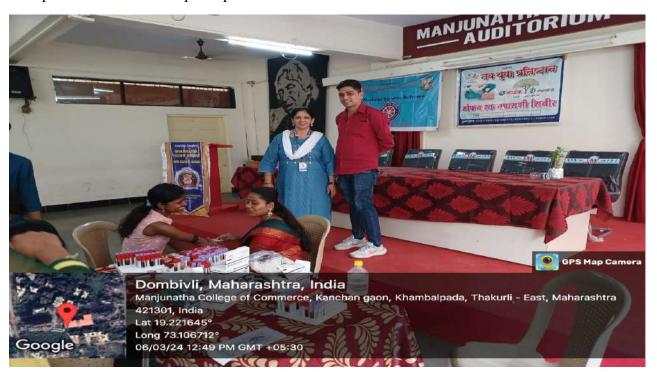

>8978679885 | 16 8850765596<br>9 Dom: W  |
| 20   | Brachi Prokash Valekar           | 1 8657851232<br>F Dom W    |
| (87) | Laumi Jairam Gupta               | 1 9321179975<br>9 Don. W   |
| 188) | Vaichnau Machindra Mhotse        | 16 96193(8129<br>F Dom-W   |
| 189) | Aspita Wilsing, Ramad            | 77 9980606157<br>F Dom-B   |
| 130) | Shilpa Manaj Singh               | 20 7400209379<br>F Dom- 6. |
| رروا | Shivita Anil Singh               | 17 700720415)<br>F Dom- 4  |
| 192) | Komal Sanjay Grupty              | 16 8691373877<br>F Dom 6.  |
|      |                                  |                            |



Dr. Sushila Vijaykumar

Principal
Manjunatha College of Commerce
Kanchangaon, Khambalpada,
Thakurli (E) - 421 201.

### Glimpses of health check-up camp on 6 March 2024







Dr. Sushila Vijaykumar Prints Dal Manjunatha College of Commerce Kanchangaon, Khambalpada, Thakurli (E) - 421 201.