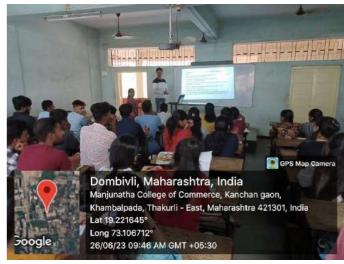

### Report of Program on Rajarshi Chatrapati Shahu Maharaj Jayanti"

Date: 5/07/2023

Principal Karnataka Sangha's Manjunatha College of Commerce Kanchangoan, Khambalpada, Thakurli.

**Subject: Report of PPT presentation and Group Discussion on the occasion of** Rajarshi Chatrapati Shahu Maharaj Jayanti

Madam

Internal Quality Assurance Cell, and Commerce Department has organised PPT presentation and Group Discussion on the occasion of Rajarshi Chatrapati Shahu Maharaj Jayanti" on 26 June 2023 in F4 Classroom of our college. The Main intention to organise this program was to create awareness about the Social reforms done by Rajrshi Chatrapati Shahu Maharaj Jayanti" a neglected hero of Maharashtra.

To understand the applicability of social reforms done by shri Shahu Maharaj in his Kolhapur presidency in current scenario, Speaker Asst Prof. Nisha Deodhar has discussed the real work done by Shri Shahu Maharaj. She highlighted that he was a true democrat and social reformer