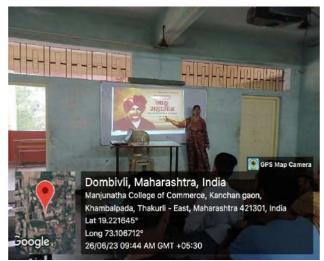

### Report of Program on Rajarshi Chatrapati Shahu Maharaj Jayanti"

Date: 5/07/2023

Principal Karnataka Sangha's Manjunatha College of Commerce Kanchangoan, Khambalpada, Thakurli.

**Subject: Report of PPT presentation and Group Discussion on the occasion of** Rajarshi Chatrapati Shahu Maharaj Jayanti

Madam

Internal Quality Assurance Cell, and Commerce Department has organised PPT presentation and Group Discussion on the occasion of Rajarshi Chatrapati Shahu Maharaj Jayanti" on 26 June 2023 in F4 Classroom of our college. The Main intention to organise this program was to create awareness about the Social reforms done by Rajrshi Chatrapati Shahu Maharaj Jayanti" a neglected hero of Maharashtra.

To understand the applicability of social reforms done by shri Shahu Maharaj in his Kolhapur presidency in current scenario, Speaker Asst Prof. Nisha Deodhar has discussed the real work done by Shri Shahu Maharaj. She highlighted that he was a true democrat and social reformer