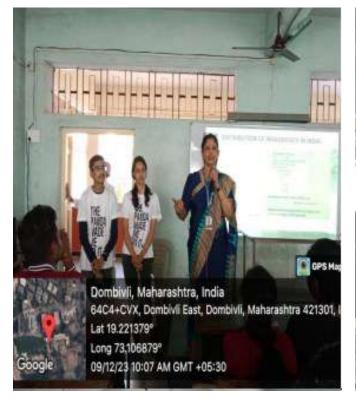

Phila

Date- 08/12/2023

Value

The Principal, Manjunatha College of Commerce Thakurli(E)

Subject -Guest lecture on mangrove conservation.

Respected Madam,

IQAC Green club and NSS Unit is interested in organising guest lecture on the topic "Mangrove Conservation", a case study of Godrej Mangroves and research centre Vikroli. The schedule is as follows

Day and Date – Saturday ,9<sup>th</sup> Dec 2023
 Time – 9A.M.

F5 classroom 3) Venue

4) Guest speaker - Mr. Pravin Kulkarni from Godrej Mangroves Research Centre

Vikroli.

Students from All FY classes & SYBCOM 5) Audience -

6) Teacher In-charge - Asst. Prof. Nisha Deodhar

To highlight the importance of mangrove and its need in current scenario. Objective – 1) To understand the need for mangroves as carbon sequestration.

2) To know the need for mangroves for fish breeding.

3) To know the medicinal value of mangroves.

This is for your kind consideration and approval.

Thank You.

Asso. Prof. Jayanti V.

IQAC Coordinator

mmaharas Asst.Prof Madhuri M.

NSS PO

Asst. Prof. Nisha Deodhar In-charge Green Club