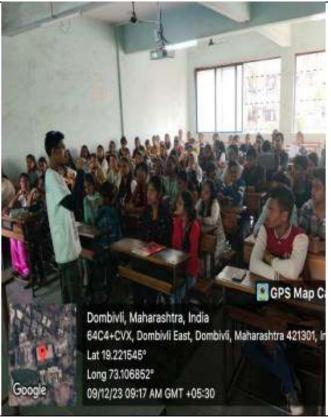

Phila

Date- 08/12/2023

Value

The Principal, Manjunatha College of Commerce Thakurli(E)

Subject -Guest lecture on mangrove conservation.

Respected Madam,

IQAC Green club and NSS Unit is interested in organising guest lecture on the topic "Mangrove Conservation", a case study of Godrej Mangroves and research centre Vikroli. The schedule is as follows

Day and Date – Saturday ,9<sup>th</sup> Dec 2023
 Time – 9A.M.

F5 classroom 3) Venue

4) Guest speaker - Mr. Pravin Kulkarni from Godrej Mangroves Research Centre

Vikroli.

Students from All FY classes & SYBCOM 5) Audience -

6) Teacher In-charge - Asst. Prof. Nisha Deodhar

To highlight the importance of mangrove and its need in current scenario. Objective – 1) To understand the need for mangroves as carbon sequestration.

2) To know the need for mangroves for fish breeding.

3) To know the medicinal value of mangroves.

This is for your kind consideration and approval.

Thank You.

Asso. Prof. Jayanti V.

IQAC Coordinator

mmaharas Asst.Prof Madhuri M.

NSS PO

Asst. Prof. Nisha Deodhar In-charge Green Club