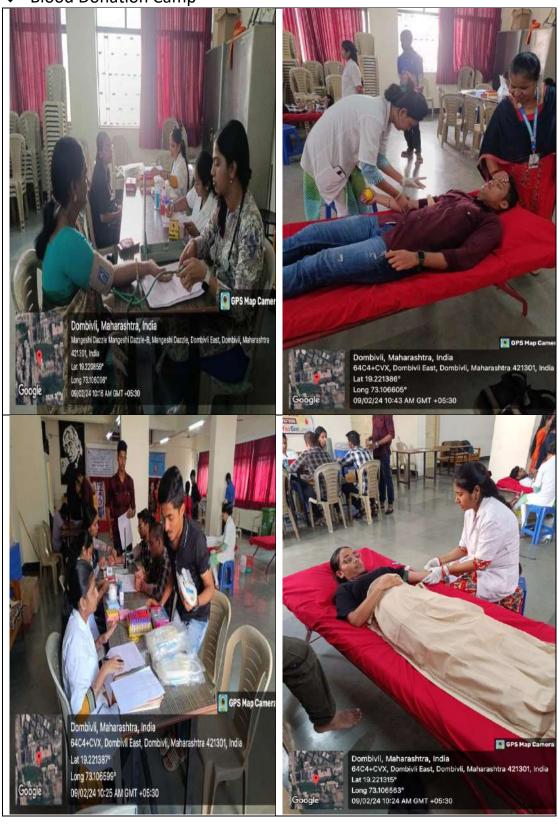

n Camp**

Date: 14 February 2024

To The Principal K.S's Manjunatha College of Commerce Thakurli (E).

**Subject: Report of Blood Donation Camp** 

Madam,

The IQAC, NSS Unit of our College has organized Blood donation camp to. Donating blood for noble cause on this theme the camp was organized with Chidanand Charitable Trust Dobmivli, on 9<sup>th</sup> February 2023. In the camp Total 20 blood bottles were collected. Outcome – Students came to know the importance of donating blood for saving life of least 4 other people

This is for your kind consideration.

Thank you

Your faithfully

Asst Prof Madhuri Maharao NSS PO

Momaharao

COLLEGE OF COLLEGE OF

Dr. Sushila Vijaykumar

Principal

Manjunatha College of Commerce
Kanchangson, Khambalpada,
Thakurli (E) - 421 201.

Blood Donation Camp





Dr. Sushila Vijaykumar

Principal

Manjunatha College of Commerce
Kanchangaon, Khambalpada,
Thakurli (E) - 421 201.

Date: 04/03/2024

MCC/4-10/Webinar/ Faculty/Students/Researchers /Others

The Principal

Karnataka Sangha's

Manjunatha College of Commerce and Junior College of Commerce

Kanchangoan, Khambalpada, Thakurli (E)

Subject: Request for Approval for conducting Free Medical Check-up Camp.

Madam

On behalf of IQAC, NSS Unit, Health and Counseling Cell, we are submitting a proposal for conducting Health Check-up Camp (CBC, Lft, Rft, Calcium, Hbalc, TFT, HB-Electrophoresis, Cancer& Tumour Markers, Sickel Cell) to be held for Staff, Students and Local Community on Wednesday, 6<sup>th</sup> March 2024.

Resource Person and Honorarium:

Life Tree Pathology

| 1 | Duration & Target