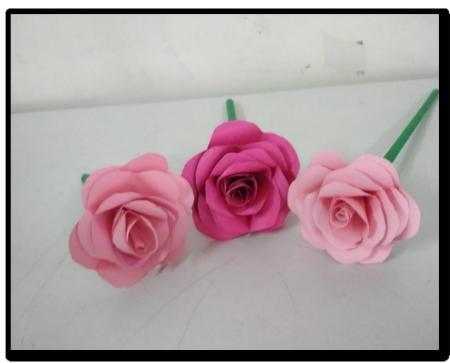

#### Notice

All the students of FY/SY/ TY and M. Com are hereby informed that IQAC & NSS Unit of our College are going to workshop on Rose making from. The participants will get hands on training on preparing artificial roses from paper which can used as decoration. The details are as follows:

- 1. Venue of workshop: NSS Room
- 2. Day & Date: Monday, 29 July 2019
- 3. Time of activity: 11:30 am to 1:30 pm
- 4. Things to be carried: Pink / Red / Green cardboard paper

The interested students should give their names in the NSS room on or before Saturday, 27 July 2019.

Subject: Report of workshop on Rose making

Sir,

The IQAC and NSS Unit conducted one day workshop on Rose making on Monday, 29 July 2019 from 11:00 am to 1:30 pm. The objective of this workshop was to inculcate environment conservation, develop skills and entrepreneurship qualities in the participants. The participants were given hands on training on how to prepare artificial roses from card papers. The artificial roses can be used as decorates. 38 students participated in the workshop.