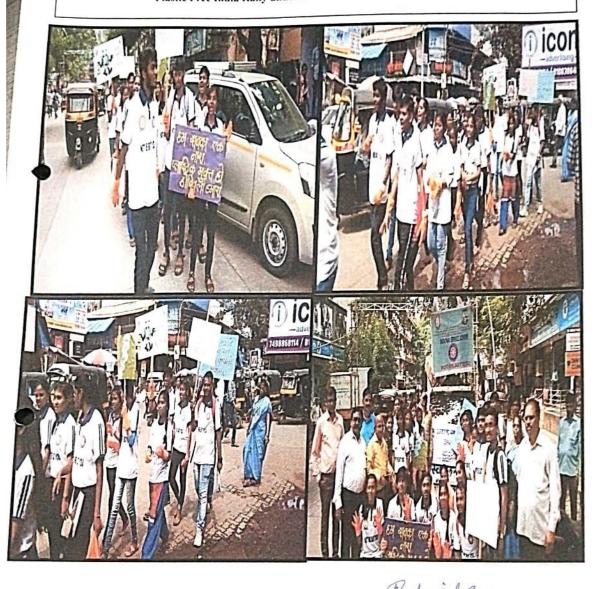

#### Swachh Bharat Abhiyan (Plastic Free India-Rally) on 24/09/2019

Sir

The IQAC and NSS Unit organised Plastic Free India Rally from Phadke Road to Parasmani Chowk, Dombivli on Tuesday, 24 September 2019. 24 students participated in the rally in which banners and slogans related to Plastic Free India were demonstrated. The objective of this project was to inculcate the social values and Environment Conservation amongst the students as well as the residents of Dombivli.