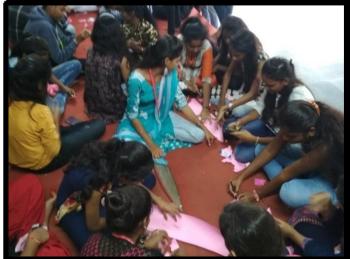

#### Notice

All the students of FY/SY/ TY and M. Com are hereby informed that IQAC & NSS Unit of our College are going to workshop on Rose making from. The participants will get hands on training on preparing artificial roses from paper which can used as decoration. The details are as follows:

- 1. Venue of workshop: NSS Room
- 2. Day & Date: Monday, 29 July 2019
- 3. Time of activity: 11:30 am to 1:30 pm
- 4. Things to be carried: Pink / Red / Green cardboard paper

The interested students should give their names in the NSS room on or before Saturday, 27 July 2019.

Subject: Report of workshop on Rose making

Sir,

The IQAC and NSS Unit conducted one day workshop on Rose making on Monday, 29 July 2019 from 11:00 am to 1:30 pm. The objective of this workshop was to inculcate environment conservation, develop skills and entrepreneurship qualities in the participants. The participants were given hands on training on how to prepare artificial roses from card papers. The artificial roses can be used as decorates. 38 students participated in the workshop.