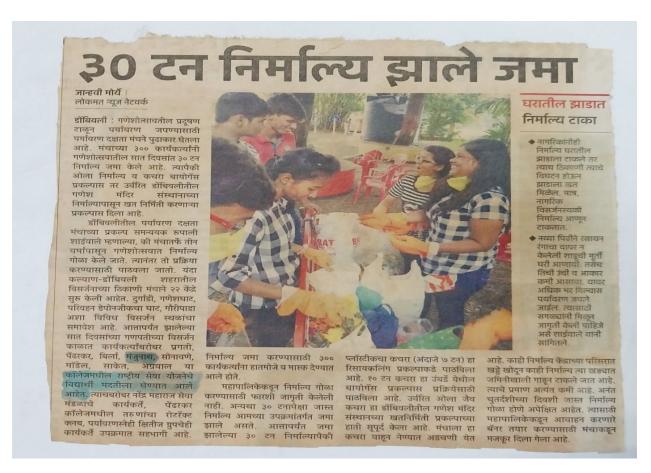

Primaipadipal
Manjunatha College of Commerce
Kanchangaon, Khambalpada,
Thakurli (E) - 421 201.

As this is newspaper cutting from Marathi Newspaper "LOKMAT" published on 4<sup>th</sup> Sept 2017. It is difficult to translate the same text in English however the attempt is made to highlight the major points from the newspaper cutting.

"The news explains that along with Paryavaran Dakshata Mandal and other NGOs working in Kalyan Dombivli area for maintaining cleanliness and collecting Nirmalya(Dry flowers and garlands Idols) during the Ganpati Immersion. Our Manjunatha College of Commerce, NSS Unit worked for the same cause and helped in collecting 30 Tons of Nirmalya during the festival. The collected Nirmalya will be send to Bio fertilizer manufacturing plant managed by Ganpati Mandir Trust of Dombivli situated at MIDC Phase I area. Today's young generation should stop using chemical content Ganpti Idols and use Ecofriendly Idols made up of soil and celebrate festival in ecofriendly manner. This is said by Incharge of Nirmalya Collection Drive "Mrs Rupali Shaiwale". She even added that KDMC has to create more awareness among the devotees regarding the separation of Nirmalya and handing over it to the volenteers instedad of putting it in the flowing water, and save the water from getting polluted."