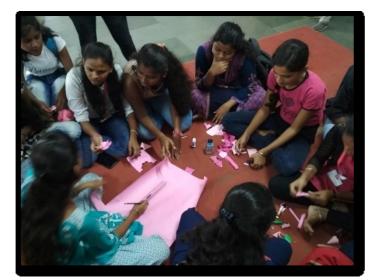

#### Notice

All the students of FY/SY/ TY and M. Com are hereby informed that IQAC & NSS Unit of our College are going to workshop on Rose making from. The participants will get hands on training on preparing artificial roses from paper which can used as decoration. The details are as follows:

- 1. Venue of workshop: NSS Room
- 2. Day & Date: Monday, 29 July 2019
- 3. Time of activity: 11:30 am to 1:30 pm
- 4. Things to be carried: Pink / Red / Green cardboard paper

The interested students should give their names in the NSS room on or before Saturday, 27 July 2019.

Subject: Report of workshop on Rose making

Sir,

The IQAC and NSS Unit conducted one day workshop on Rose making on Monday, 29 July 2019 from 11:00 am to 1:30 pm. The objective of this workshop was to inculcate environment conservation, develop skills and entrepreneurship qualities in the participants. The participants were given hands on training on how to prepare artificial roses from card papers. The artificial roses can be used as decorates. 38 students participated in the workshop.