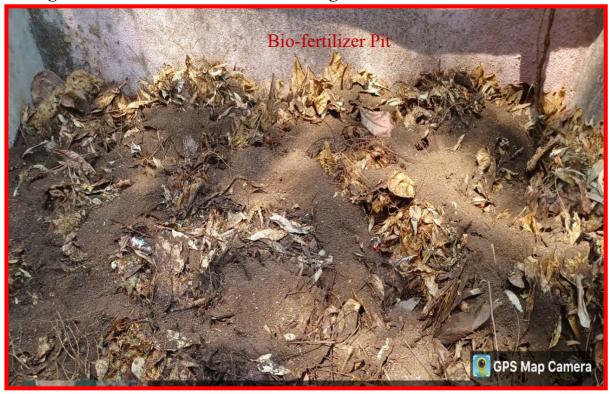

The management of degradable and non-degradable waste by carrying our following major activities.

- 1] Book Binding- to manage blank papers from the journals and note books.
- 2] Making of flowers and decorative pieces from waste papers.
- 3] Visit to bio-compost plant at MIDC Dombivli to understand the bio-compost manufacturing.
- 4] Best out of waste- competition and creation of decorative and useful pieces
- 5] Rally on Swatch Bharat Abhiyan for creating awareness within and in vicinity.
- 6] Working with Kalyan Dombivli Mahanagar Palika for Nirmalya collection during Ganapati Immersion.
- 7] Creating awareness by Organization of webinar during lockdown
- 8] Construction of Bio-fertilizer pit within college premises to manage wet waste generated within campus.
- 9] Sending YouTube and video links related to recycling and upcycling of dry waste and reduce the non-degradable waste dumping in society.
- 10] Kitchen garden creation
  - 11] On quarterly basis newspaper and other paper waste & even the old m