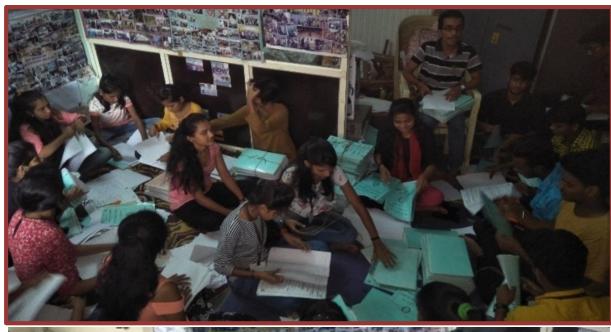

#### **Other Waste Management Activities**

**BOOK BINDING----**Removing the used papers from the used journal for the subject of computer and Foundation course, students are making notebooks. Thebooks were of great help to the students of adopted school by NSS unit. Every year 150 notes were donated to schools' children and some of were used by college teachers themselves.

#### Notice

All the students of FY/SY and TY are hereby informed that IQAC & NSS Unit of our College is going to donate handmade notebooks to the students of KDMC School. The notebooks will be binded by hands by using unused papers of college notebooks & Journals collected from the students.

The students who wish to participate in the book binding activity are requested to be present in the NSS room on Saturday, 18 August 2017 from 10 am onwards.

Prof. Pushkar D.

NSS PO

Dr. Sushila V.

**IQAC** Coordinator

Date: 28 August 2017

Principal

K S's Manjunatha College of Commerce

Subject: Report of Notebook Binding activity

Sir

The IQAC and NSS Unit organized book binding activity from Saturday, 18 August 2017 to Tuesday, 21 August 2017. The unused pages from notebooks and journals were collected by the students which were then binded together. The binded notebooks will be distributed amongst the students of KDMC School No. 70 as and when needed.