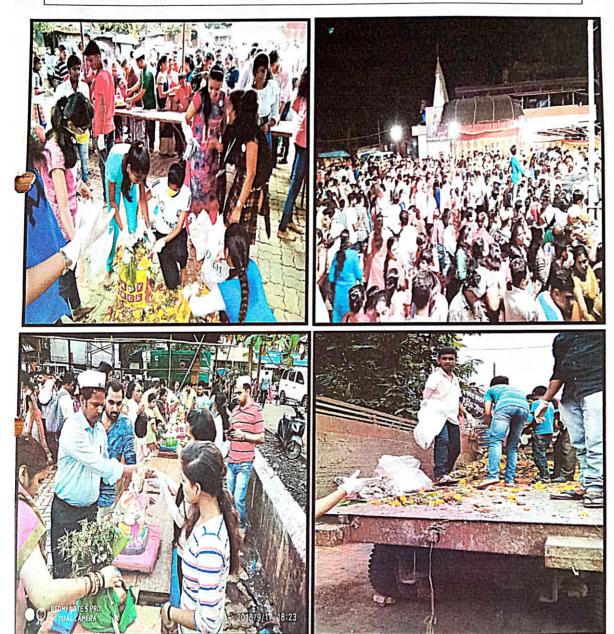

Nirmalya Collection during Ganapati Immersion along with Kalyan Dombivli Municipal Corporation (KDMC) and Paryavaran Dakshta Mandal

| Sr<br>No | Year                  | Name of the Activity                               | Organized By                      |
|----------|-----------------------|----------------------------------------------------|-----------------------------------|
| 1        | 1821Aug 2017          | Book Binding                                       | IQAC and<br>NSS Unit              |
| 2        | 31 July-4 Aug<br>2018 | Book Binding                                       | IQAC and<br>NSS Unit              |
| 3        | 26 Aug-5 Sept<br>2017 | Ganapati Visarjan<br>Nirmalaya<br>collection drive | IQAC, NSS<br>Unit and Nature Club |
| 4        | 13 - 23Sept 2018      | Ganapati Visarjan<br>Nirmalaya<br>collection drive | IQAC, NSS<br>Unit and Nature Club |
| 5        | 29 Sept<br>2019       | Ganapati Visarjan<br>Nirmalaya<br>collection drive | IQAC, NSS<br>Unit and Nature Club |

Sir

The IQAC and NSS Unit along with Paryawan Dakshata Mandal participated in the Ganpati Nirmalaya Collection Project from Saturday, 26 August 2017 to Saturday, 05 May 2017. The objective of this project was to inculcate the social values amongst the students. The following activities were followed during the project:

- 1. Collecting the Nirmalaya from the Ganpati idols coming for immersion.
- 2. Handing over the collected Nirmalaya to Paryawaran Dakshata Mandal for fertilizer processing.
- 3. Helping the crowd for the Ganpati Visarjan.
- 4. Managing the traffic during the time of Ganpati immersion days.

"The news explains that along with Paryavaran Dakshata Mandal and other NGOs working in Kalyan Dombivli area for maintaining cleanliness and collecting Nirmalya(Dry flowers and garlands Idols) during the Ganpati Immersion. Our Manjunatha College of Commerce, NSS Unit worked for the same cause and helped in collecting 30 Tons of Nirmalya during the festival. The collected Nirmalya will be send to Bio fertilizer manufacturing plant managed by Ganpati Mandir Trust of Dombivli situated at MIDC Phase I area. Today's young generation should stop using chemical content Ganpti Idols and use Ecofriendly Idols made up of soil and celebrate festival in ecofriendly manner. This is said by Incharge of Nirmalya Collection Drive "Mrs Rupali Shaiwale". She even added that KDMC has to create more awareness among the devotees regarding the separation of Nirmalya and handing over it to the volenteers instedad of putting it in the flowing water, and save the water from getting polluted."