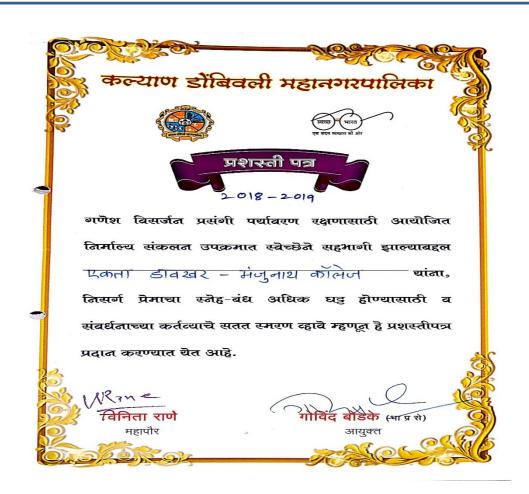

#### Kalyan Dombivli Municipal Corporation

# Letter of Commendation 2017-2018

Organized for environment protection on the occasion of Ganesh Virsjan

#### Ku Suraj Prajapati- Manjunatha College of Commerce Thakurli East

for voluntarily participating in the Nirmalya collection activity. This citation is being presented to as a constant reminder of the duty of nurturing the bond of love for nature.

Uncoyal

Principal
Manjunatha College of Commerce
Kanchangaon, Khambalpada,
Thakurii (E) - 421 201.