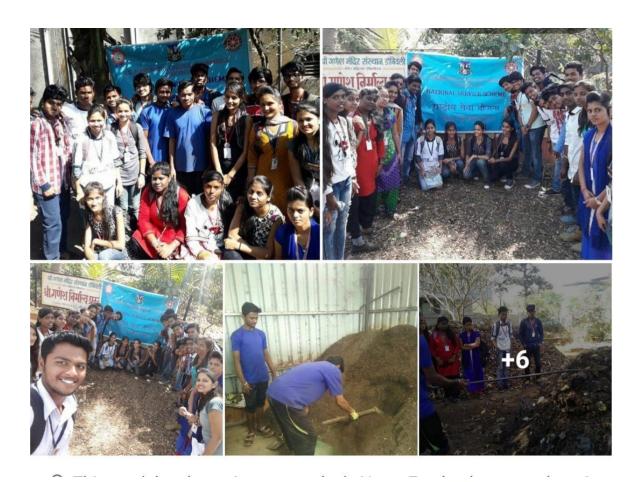

The management of degradable and non-degradable waste by carrying our following major activities.

- 1] Book Binding- to manage blank papers from the journals and note books.
- 2] Making of flowers and decorative pieces from waste papers.
- 3] Visit to bio-compost plant at MIDC Dombivli to understand the bio-compost manufacturing.
- 4] Best out of waste- competition and creation of decorative and useful pieces
- 5] Rally on Swatch Bharat Abhiyan for creating awareness within and in vicinity.
- 6] Working with Kalyan Dombivli Mahanagar Palika for Nirmalya collection during Ganapati Immersion.
- 7] Creating awareness by Organization of webinar during lockdown
- 8] Construction of Bio-fertilizer pit within college premises to manage wet waste generated within campus.
- 9] Sending YouTube and video links related to recycling and upcycling of dry waste and reduce the non-degradable waste dumping in society.
- 10] Kitchen garden creation
  - 11] On quarterly basis newspaper and other paper waste & even the old m

recycling to the scrap vender

Dr. Sushila Vijaykumar

Principal

Manjunatha College of Commerce
Kanchangaon, Khambalpada,
Thakurli (E) - 421 201.