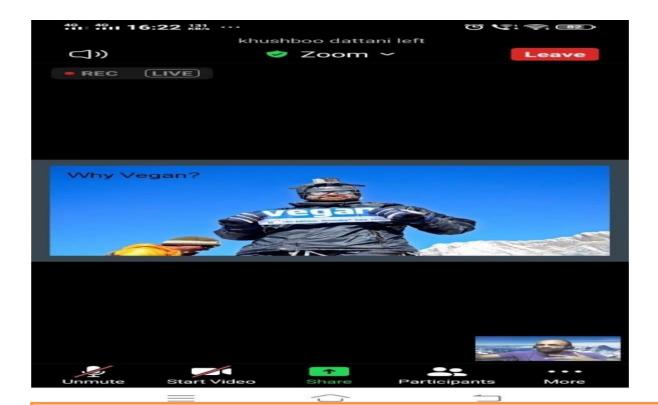

# Webinar on Mission Compassion, Vegan Outreach

☐ Day and Date: Thursday, 23 February 2021

☐ Timing: 11:30 am onwards

☐ Guest Speaker: Mr. Kuntal Joisher

(World's first Vegan to scale Mount Everest)

☐ Join (Click) the WhatsApp Group and get registered

Webinar on 'Vegan Outreach Program' by speaker Kuntal Joisher. [38 girls 27 boys has been participated in webinar]. Tusday 23/02/2021 by United way Mumbai (NGO)

Dr. Sushila Vijaykumar

Whila

Manjunatha College of Commerce Kanchangaon, Khambalpada, Thakurli (E) - 421 201. Date: 27 February 2021

Principal
Manjunatha College of Commerce
Thakurli.

Subject: Report of Webinar on Mission Compassion: Vegan Outreach

Sir

IQAC & NSS Unit of our college along with United Way Mumbai (NGO) organized a webinar on Mission Compassion: Vegan Outreach on Tuesday, 23 February 2021 4 pm to 5 pm. The objective of this webinar was to spread awareness amongst the participants the benefits of Vegan lifestyle. The interested students were asked to join WhatsApp group and the Zoom link was sent in the group. Mr. Kuntal Joisher, World's first Vegan to scale Mount Everest from United Way Mumbai (NGO) discussed the various aspects of the Vegan lifestyle, its benefits and why to adopt this lifestyle.65 students of our college participated in this webinar along with other college students.