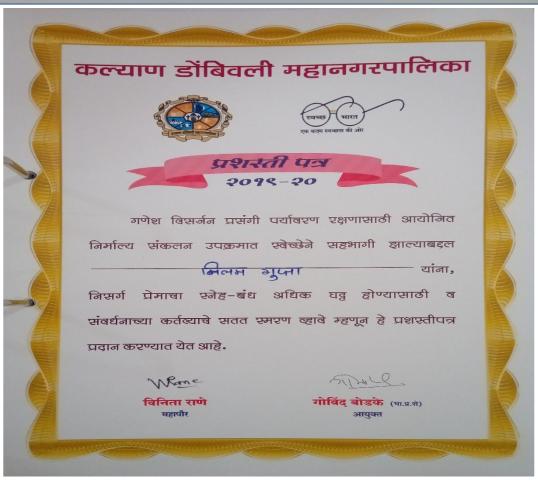

#### 2019-20

For voluntarily participating in the Nirmalya collection activity organized for environment protection on the occasion of Ganesh Visacian

#### **Neelam Gupta**

This citation is being presented to them to deepen their bond of love for nature and to remind them of their duty of conservation.

Principal
Manjunatha Collage of Commerce
Kanchangaon, Khambalpada,
Thakurli (E) - 421 201.