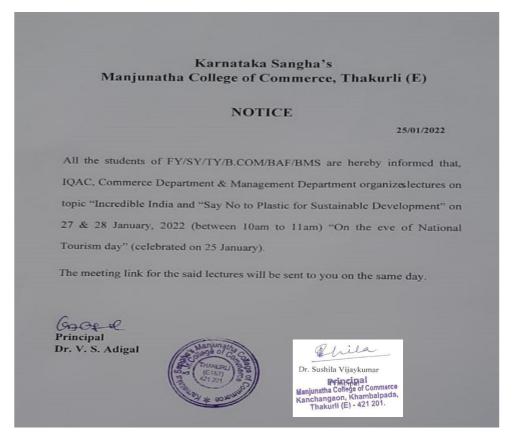

#### Karnataka Sangha's Manjunatha College of Commerce Kanchangoan, Khambalpada, Thakurli (East)

IQAC, Commerce Department & Management Department organizes lecture on topics "Say No to Plastic for Sustainable Development" on 28 January, 2022 (between 10am to 11am) "On the eve of National Tourism day".

Resource Person: Asst.Prof. Nisha Deodhar

Date: 28Jan 2022 Time: 10am to 11 am

Join webinar through below link

https://meet.google.com/huv-ozgu-xks

Thanks and Regards,

Dr. V. S. Adigal. (Principal)

Dr. Sushila Vijay Kumar, (Vice Principal & IQAC Co-ordinator)

Mrs. Jayanthi Vaikunth. (HOD Dept. of Commerce)

Mrs. Suchitra Poojari (HOD Dept. of Management)

12:38 pm 4

Dr. Sushila Vijaykumar

Manjunatha College of Commerce Kanchangaon, Khambalpada, Thakurli (E) - 421 201.