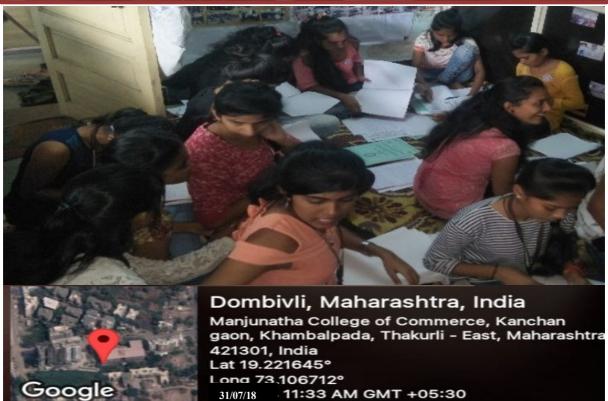

The IQAC and NSS Unit organized book binding activity from Saturday, 31 July 2018 to Tuesday, 4 July 2018. The unused pages from notebooks and journals were collected by the students which were then binded together. 47 students participated in the activity. The binded notebooks will be distributed amongst the students of KDMC School No. 70 as and when needed.