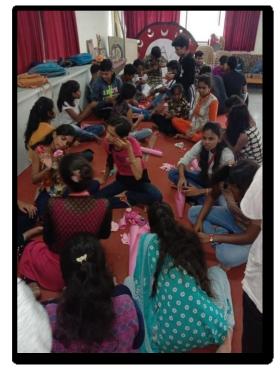

#### Notice

All the students of FY/SY/ TY and M. Com are hereby informed that IQAC & NSS Unit of our College are going to workshop on Rose making from. The participants will get hands on training on preparing artificial roses from paper which can used as decoration. The details are as follows:

- 1. Venue of workshop: NSS Room
- 2. Day & Date: Monday, 29 July 2019
- 3. Time of activity: 11:30 am to 1:30 pm
- 4. Things to be carried: Pink / Red / Green cardboard paper

The interested students should give their names in the NSS room on or before Saturday, 27 July 2019.

Subject: Report of workshop on Rose making

Sir,

The IQAC and NSS Unit conducted one day workshop on Rose making on Monday, 29 July 2019 from 11:00 am to 1:30 pm. The objective of this workshop was to inculcate environment conservation, develop skills and entrepreneurship qualities in the participants. The participants were given hands on training on how to prepare artificial roses from card papers. The artificial roses can be used as decorates. 38 students participated in the workshop.