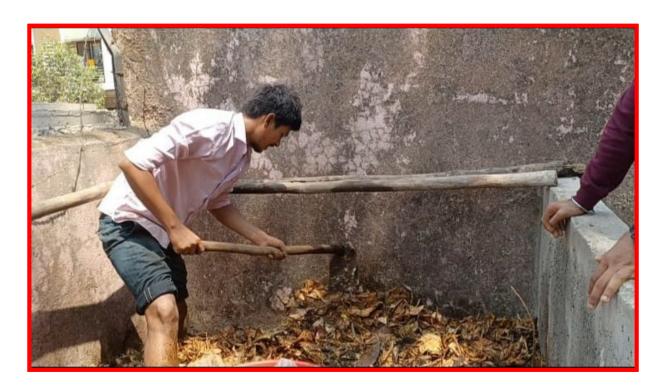

The management of degradable and non-degradable waste by carrying our following major activities.

- 1] Book Binding- to manage blank papers from the journals and note books.
- 2] Making of flowers and decorative pieces from waste papers.
- 3] Visit to bio-compost plant at MIDC Dombivli to understand the bio-compost manufacturing.
- 4] Best out of waste- competition and creation of decorative and useful pieces
- 5] Rally on Swatch Bharat Abhiyan for creating awareness within and in vicinity.
- 6] Working with Kalyan Dombivli Mahanagar Palika for Nirmalya collection during Ganapati Immersion.
- 7] Creating awareness by Organization of webinar during lockdown
- 8] Construction of Bio-fertilizer pit within college premises to manage wet waste generated within campus.
- 9] Sending YouTube and video links related to recycling and upcycling of dry waste and reduce the non-degradable waste dumping in society.
- 10] Kitchen garden creation
  - 11] On quarterly basis newspaper and other paper waste & even the old m