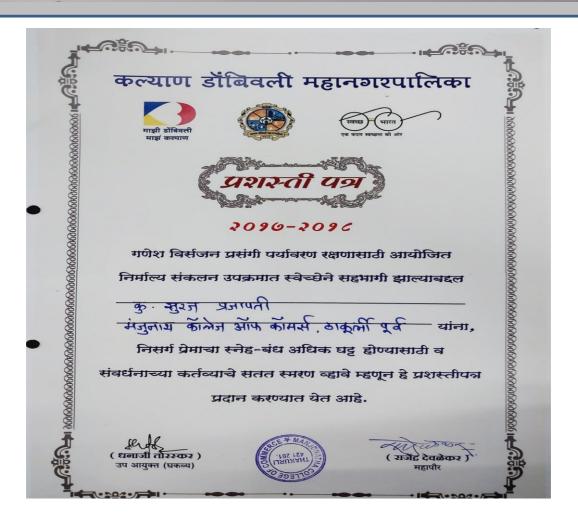

# Letter of Commendation 2017-2018

Organized for environment protection on the occasion of Ganesh Virsjan

#### Ku Suraj Prajapati- Manjunatha College of Commerce Thakurli East

for voluntarily participating in the Nirmalya collection activity. This citation is being presented to as a constant reminder of the duty of nurturing the bond of love for nature.

Uncoyal

Principal
Manjunatha College of Commerce
Kanchangaon, Khambalpada,
Thakurii (E) - 421 201.