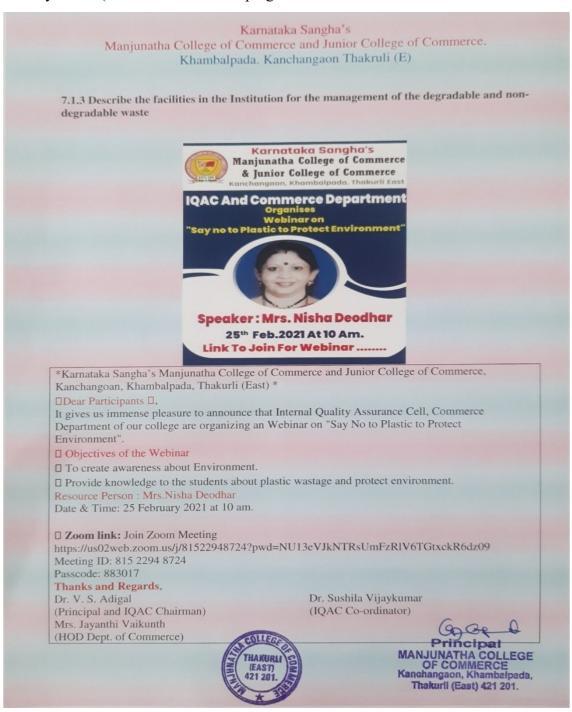

# Organization of webinar on 28 January 2022- on" Say No to Plastic for Sustainable Development

96 participants attended Online Webinar on 'Save our planet from plastics' on 28 January 2022 organised by IQAC, Commerce & Management Department

#### Karnataka Sangha's Manjunatha College of Commerce Kanchangoan, Khambalpada, Thakurli (East)

IQAC, Commerce Department & Management Department organizes lecture on topics "Say No to Plastic for Sustainable Development" on 28 January, 2022 (between 10am to 11am) "On the eve of National Tourism day".

Resource Person: Asst.Prof. Nisha Deodhar

Date: 28Jan 2022 Time: 10am to 11 am

Join webinar through below link

https://meet.google.com/huv-ozgu-xks

Thanks and Regards,

Dr. V. S. Adigal. (Principal)

Dr. Sushila Vijay Kumar, (Vice Principal & IQAC Co-ordinator)

## Organization of Webinar on creating awareness about Plastic Waste and It's Best Management Methods

Asst. Prof Mrs. Nisha Deodar sent a video of her making the bio fertilizer at her home. She conducted a webinar on "SAY NO TO PLASTIC TO SAVE ENVIRONMENT" on 25 February 2021 at 10 am on zoom platform and its link is as follows:

Zoom Link

https://us02web.zoom.us/j/81522948724?pwd=NU13eVJkNTRsUmF zRIV6TGtxckR6dz09 Meeting ID: 815 2294 8724 Passcode: 883017

The webinar was aimed at creating awareness regarding the reuse, recycling and reduction of plastic. Students were asked to collect wrappers and dry plastic and stuff them into any plasticbottle for use as eco-friendly bricks (to be used for landscaping