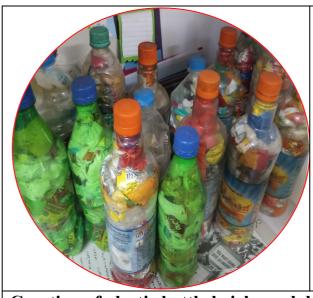

Zoom Link

https://us02web.zoom.us/j/81522948724?pwd=NU13eVJkNTRsUmF zRIV6TGtxckR6dz09 Meeting ID: 815 2294 8724 Passcode: 883017

The webinar was aimed at creating awareness regarding the reuse, recycling and reduction of plastic. Students were asked to collect wrappers and dry plastic and stuff them into any plasticbottle for use as eco-friendly bricks (to be used for landscaping

#### **Best out of waste competition during** 2018-2019

2020-21 & 2021-22 students prepared this items at home and send pics on WhatsApp groups

Wall hanging from Plastic bottles.

Creation of decorative item from waste paper