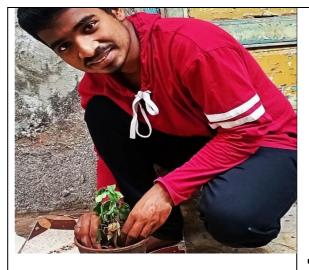

#### Activity of Bio-fertilizer or bio-composting at home-during lockdown

Lockdown prevented the implementation of many activities related to degradable and Nondegradable waste management programs within college premises. However, students were asked to prepare Bio fertilizers from the wet waste generated in their homes. Students were trained on "How to make bio fertilizer" through Video links sent on the class wise WhatsApp groups. The video links are: -

1.https://www.youtube,com/playlist.

2.https://www.youtube.com/watch?v=SxiIdlYTQo&ab channel=BonsaiTricksAndaoMore

Student done fertilizer manufacturing and creation of kitchen garden

Demonstration of how to make Manure/Bio fertiliser from vegetable and fruit wast from our home by Asso.Prof. Mrs. Nisha Deodhar- Inculcating habit of recycle, reuse and reduce.