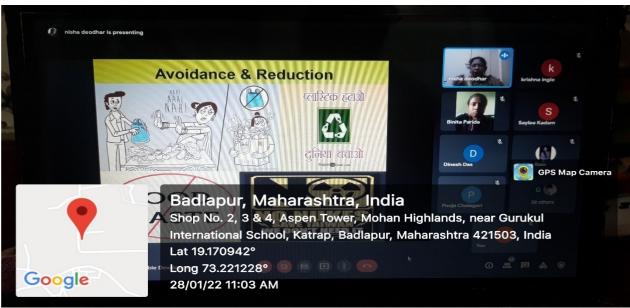

# Organization of webinar on 28 January 2022- on" Say No to Plastic for Sustainable Development

96 participants attended Online Webinar on 'Save our planet from plastics' on 28 January 2022 organised by IQAC, Commerce & Management Department

## Organization of Webinar on creating awareness about Plastic Waste and It's Best Management Methods

Asst. Prof Mrs. Nisha Deodar sent a video of her making the bio fertilizer at her home. She conducted a webinar on "SAY NO TO PLASTIC TO SAVE ENVIRONMENT" on 25 February 2021 at 10 am on zoom platform and its link is as follows:

Zoom Link

https://us02web.zoom.us/j/81522948724?pwd=NU13eVJkNTRsUmF zRIV6TGtxckR6dz09 Meeting ID: 815 2294 8724 Passcode: 883017

The webinar was aimed at creating awareness regarding the reuse, recycling and reduction of plastic. Students were asked to collect wrappers and dry plastic and stuff them into any plasticbottle for use as eco-friendly bricks (to be used for landscaping