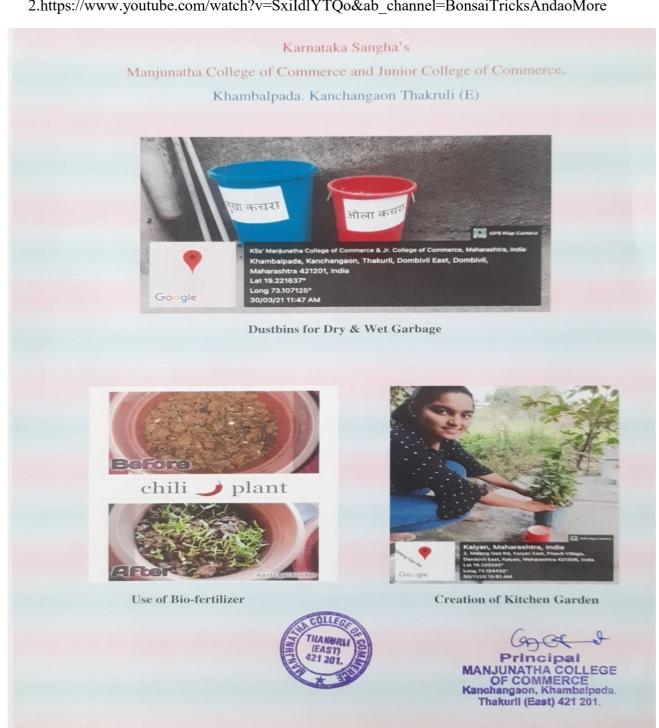

#### Activity of Bio-fertilizer or bio-composting at home-during lockdown

Lockdown prevented the implementation of many activities related to degradable and Nondegradable waste management programs within college premises. However, students were asked to prepare Bio fertilizers from the wet waste generated in their homes. Students were trained on "How to make bio fertilizer" through Video links sent on the class wise WhatsApp groups. The video links are: -

1.https://www.youtube,com/playlist.

2.https://www.youtube.com/watch?v=SxiIdlYTQo&ab channel=BonsaiTricksAndaoMore

Student done fertilizer manufacturing and creation of kitchen garden

Demonstration of how to make Manure/Bio fertiliser from vegetable and fruit wast from our home by Asso.Prof. Mrs. Nisha Deodhar- Inculcating habit of recycle, reuse and reduce.