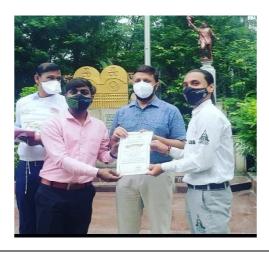

#### Nirmalya Collection and Work done by Alumni Association during Lockdown

Alumni Association done the Nirmalya collection along with KDMC and Paryavarn Dakshata Mandal during Ganapati Immersion during lockdown( 6 Nov.2021)

Alumni In-charge of the activity Mr. Pawan Shrivastav receiving certificate of appreciation in the hands of Shri Dr. Vijay Survanshi – KDMC Commissioner

Certificates of Appreciation in a form of Reward by KDMC for the work done by our College students during partial lifting of lockdown