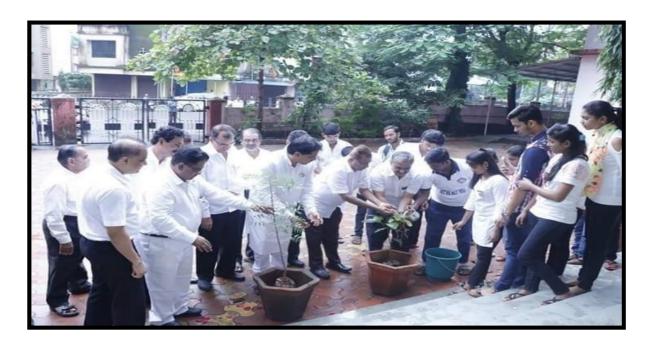

Management members keenly planting trees

Dr. Sushila Vijaykumar

Prinscipal

Manjunatha College of Commerce
Kanchangaon, Khambalpada,
Thakurli (E) - 421 201.

Phila