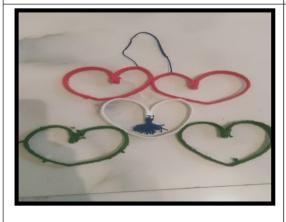

#### Best out of waste - one of the year mark activity.

The outcome of this activity- is to imbibe the value of Reduce, Reuse, and Recycle which even helped in developing creative minds and skills among the students.

Lockdown never stopped the activity as students made beautiful & useful items at home

#### **Best out of waste competition during** 2018-2019

2020-21 & 2021-22 students prepared this items at home and send pics on WhatsApp groups

Wall hanging from Plastic bottles.

Creation of decorative item from waste paper