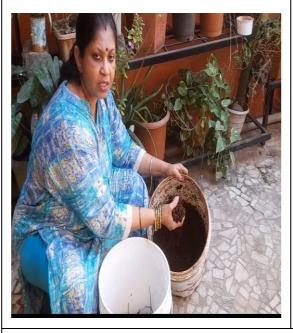

#### Activity of Bio-fertilizer or bio-composting at home-during lockdown

Lockdown prevented the implementation of many activities related to degradable and Nondegradable waste management programs within college premises. However, students were asked to prepare Bio fertilizers from the wet waste generated in their homes. Students were trained on "How to make bio fertilizer" through Video links sent on the class wise WhatsApp groups. The video links are: -

1.https://www.youtube,com/playlist.

2.https://www.youtube.com/watch?v=SxiIdlYTQo&ab channel=BonsaiTricksAndaoMore

Student done fertilizer manufacturing and creation of kitchen garden

Demonstration of how to make Manure/Bio fertiliser from vegetable and fruit wast from our home by Asso.Prof. Mrs. Nisha Deodhar- Inculcating habit of recycle, reuse and reduce.