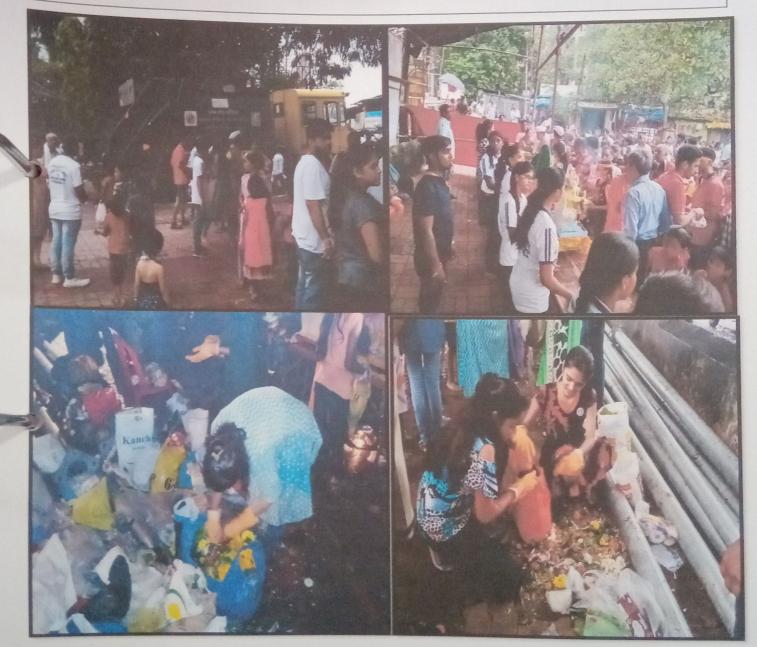

Nirmalya Collection during Ganapati Immersion along with Kalyan Dombivli Municipal Corporation (KDMC) and Paryavaran Dakshta Mandal

| Sr<br>No | Year                  | Name of the Activity                               | Organized By                      |
|----------|-----------------------|----------------------------------------------------|-----------------------------------|
| 1        | 1821Aug 2017          | Book Binding                                       | IQAC and<br>NSS Unit              |
| 2        | 31 July-4 Aug<br>2018 | Book Binding                                       | IQAC and<br>NSS Unit              |
| 3        | 26 Aug-5 Sept<br>2017 | Ganapati Visarjan<br>Nirmalaya<br>collection drive | IQAC, NSS<br>Unit and Nature Club |
| 4        | 13 - 23Sept 2018      | Ganapati Visarjan<br>Nirmalaya<br>collection drive | IQAC, NSS<br>Unit and Nature Club |
| 5        | 29 Sept<br>2019       | Ganapati Visarjan<br>Nirmalaya<br>collection drive | IQAC, NSS<br>Unit and Nature Club |

- 1. Collecting the Nirmalaya from the Ganpati idols coming for immersion.
- 2. Handing over the collected Nirmalaya to Paryawaran Dakshata Mandal for fertilizer processing.
- 3. Helping the crowd for the Ganpati Visarjan.
- 4. Managing the traffic during the time of Ganpati immersion days.

"The news explains that along with Paryavaran Dakshata Mandal and other NGOs working in Kalyan Dombivli area for maintaining cleanliness and collecting Nirmalya(Dry flowers and garlands Idols) during the Ganpati Immersion. Our Manjunatha College of Commerce, NSS Unit worked for the same cause and helped in collecting 30 Tons of Nirmalya during the festival. The collected Nirmalya will be send to Bio fertilizer manufacturing plant managed by Ganpati Mandir Trust of Dombivli situated at MIDC Phase I area. Today's young generation should stop using chemical content Ganpti Idols and use Ecofriendly Idols made up of soil and celebrate festival in ecofriendly manner. This is said by Incharge of Nirmalya Collection Drive "Mrs Rupali Shaiwale". She even added that KDMC has to create more awareness among the devotees regarding the separation of Nirmalya and handing over it to the volenteers instedad of putting it in the flowing water, and save the water from getting polluted."

- 1. Tree Plantation at Nevali Naka, Mangrul on 5 July 2017, 70 tree saplings were planted
- Ganpati Nirmalay Project at Cholegoan, Thakurli from 26 August 2017 to 5 September 2017.
   Volunteers gathered and sorted the Nirmalaya (fruits, vegetables, garlands etc. offered to Ganpati)
   which was then submitted to the fertilizer processing plant. Approx 150 kgs of Nirmalaya was
- ollected.

- 1. Collecting the Nirmalaya from the Ganpati idols coming for immersion.
- Handing over the collected Nirmalaya to Paryawaran Dakshata Mandal for fertilizer processing.
- 3. Helping the crowd for the Ganpati Visarjan.
- 4. Managing the traffic during the time of Ganpati immersion days.

- 1. Tree Plantation at Hajimalang on 8 July 2018. 100 tree saplings were planted
- Ganpati Nirmalay Project at Cholegoan, Thakurli from 13 September 2018 to 23 September 2018
   Volunteers gathered and sorted the Nirmalaya (fruits, vegetables, garlands etc. offered to Ganpatin
   which was then submitted to the fertilizer processing plant. Approx 175 kgs of Nirmalaya was
   collected.

- Tree Plantation at Hajimalang on 8 July 2018. 100 tree saplings were planted
- Ganpati Nirmalay Project at Cholegoan, Thakurli from 13 September 2018 to 23 September 2018.
   Volunteers gathered and sorted the Nirmalaya (fruits, vegetables, garlands etc. offered to Ganpati) which was then submitted to the fertilizer processing plant. Approx 175 kgs of Nirmalaya was collected.