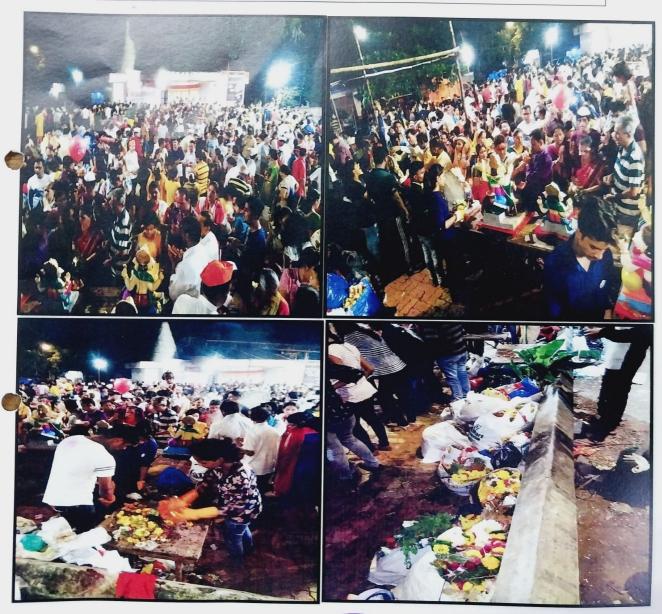

Nirmalya Collection during Ganapati Immersion along with Kalyan Dombivli Municipal Corporation (KDMC) and Paryavaran Dakshta Mandal

| Sr<br>No | Year                  | Name of the Activity                               | Organized By                      |
|----------|-----------------------|----------------------------------------------------|-----------------------------------|
| 1        | 1821Aug 2017          | Book Binding                                       | IQAC and<br>NSS Unit              |
| 2        | 31 July-4 Aug<br>2018 | Book Binding                                       | IQAC and<br>NSS Unit              |
| 3        | 26 Aug-5 Sept<br>2017 | Ganapati Visarjan<br>Nirmalaya<br>collection drive | IQAC, NSS<br>Unit and Nature Club |
| 4        | 13 - 23Sept 2018      | Ganapati Visarjan<br>Nirmalaya<br>collection drive | IQAC, NSS<br>Unit and Nature Club |
| 5        | 29 Sept<br>2019       | Ganapati Visarjan<br>Nirmalaya<br>collection drive | IQAC, NSS<br>Unit and Nature Club |

"The news explains that along with Paryavaran Dakshata Mandal and other NGOs working in Kalyan Dombivli area for maintaining cleanliness and collecting Nirmalya(Dry flowers and garlands Idols) during the Ganpati Immersion. Our Manjunatha College of Commerce, NSS Unit worked for the same cause and helped in collecting 30 Tons of Nirmalya during the festival. The collected Nirmalya will be send to Bio fertilizer manufacturing plant managed by Ganpati Mandir Trust of Dombivli situated at MIDC Phase I area. Today's young generation should stop using chemical content Ganpti Idols and use Ecofriendly Idols made up of soil and celebrate festival in ecofriendly manner. This is said by Incharge of Nirmalya Collection Drive "Mrs Rupali Shaiwale". She even added that KDMC has to create more awareness among the devotees regarding the separation of Nirmalya and handing over it to the volenteers instedad of putting it in the flowing water, and save the water from getting polluted."