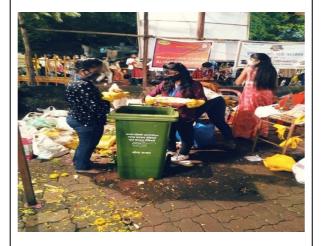

#### Nirmalya Collection and Work done by Alumni Association during Lockdown

Alumni Association done the Nirmalya collection along with KDMC and Paryavarn Dakshata Mandal during Ganapati Immersion during lockdown( 6 Nov.2021)