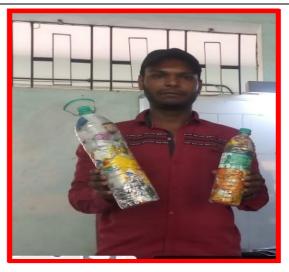

Zoom Link

https://us02web.zoom.us/j/81522948724?pwd=NU13eVJkNTRsUmF zRIV6TGtxckR6dz09 Meeting ID: 815 2294 8724 Passcode: 883017

The webinar was aimed at creating awareness regarding the reuse, recycling and reduction of plastic. Students were asked to collect wrappers and dry plastic and stuff them into any plasticbottle for use as eco-friendly bricks (to be used for landscaping

#### Best out of waste - one of the year mark activity.

The outcome of this activity- is to imbibe the value of Reduce, Reuse, and Recycle which even helped in developing creative minds and skills among the students.

Lockdown never stopped the activity as students made beautiful & useful items at home

#### **Best out of waste competition during** 2018-2019

2020-21 & 2021-22 students prepared this items at home and send pics on WhatsApp groups

Wall hanging from Plastic bottles.

Creation of decorative item from waste paper