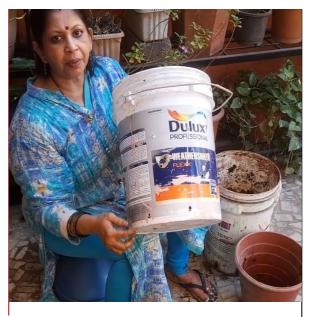

#### Activity of Bio-fertilizer or bio-composting at home-during lockdown

Lockdown prevented the implementation of many activities related to degradable and Nondegradable waste management programs within college premises. However, students were asked to prepare Bio fertilizers from the wet waste generated in their homes. Students were trained on "How to make bio fertilizer" through Video links sent on the class wise WhatsApp groups. The video links are: -

1.https://www.youtube,com/playlist.

2.https://www.youtube.com/watch?v=SxiIdlYTQo&ab channel=BonsaiTricksAndaoMore

Student done fertilizer manufacturing and creation of kitchen garden

Demonstration of how to make Manure/Bio fertiliser from vegetable and fruit wast from our home by Asso.Prof. Mrs. Nisha Deodhar- Inculcating habit of recycle, reuse and reduce.