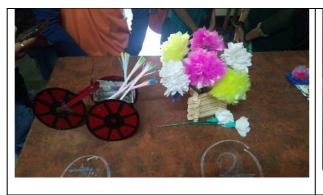

#### Best out of waste - one of the year mark activity.

The outcome of this activity- is to imbibe the value of Reduce, Reuse, and Recycle which even helped in developing creative minds and skills among the students.

Lockdown never stopped the activity as students made beautiful & useful items at home

#### **Best out of waste competition during** 2018-2019

2020-21 & 2021-22 students prepared this items at home and send pics on WhatsApp groups

Wall hanging from Plastic bottles.

Creation of decorative item from waste paper