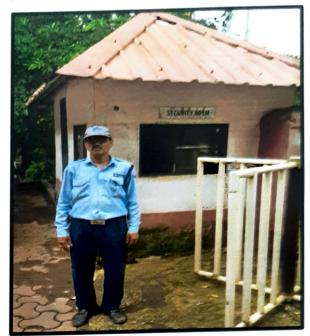

#### **Provision Security Staff:**

- 1. 24 Hours Security by three male guards and one female guard (for security of girls in addition to the majority female teachers).
- 2. Two Lady Peons (one near girls' common room) for security of girls.
- 3. Functioning WDC, Anti-sexual harassment cell, Students' grievance cell, Anti-ragging cell and Discipline committee for overall security.

# Support staff for safety and security

Safety by vigilant security guards

Lady peons near girls common room

Lady security staff

Karnataka sangha's Manjunatha college of commerce and Junior college of commerce. Khambalpada, Kanchangaon Thakruli (E)