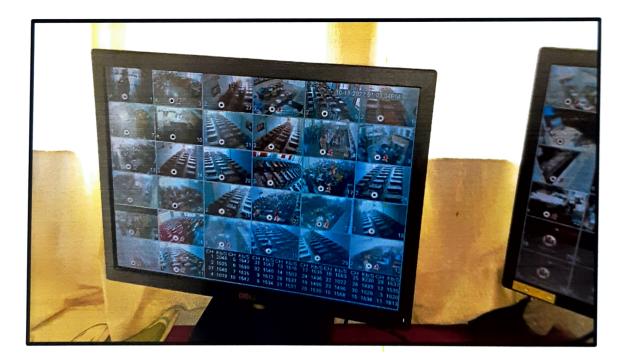

### **CCTV Surveillance:**

- 1. Monitors for surveillance in Principal's Cabin, Trustee Room and in mobiles.
- 2. 47 CCTV Cameras with 15 days' backup in the entire campus.

Lady security checking students Id at the entrance.

CCTV Monitoring with 15 days backup

## **Constant CC vigilance**

Closed circuit Cameras in every classroom, staffroom, office, library etc

**CCTV Surveillance in Library** 