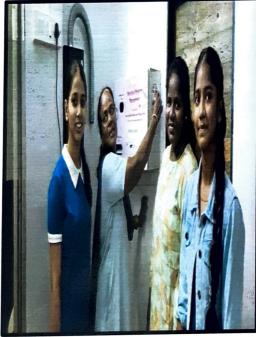

Lady security checking students Id at the entrance.

CCTV Monitoring with 15 days backup