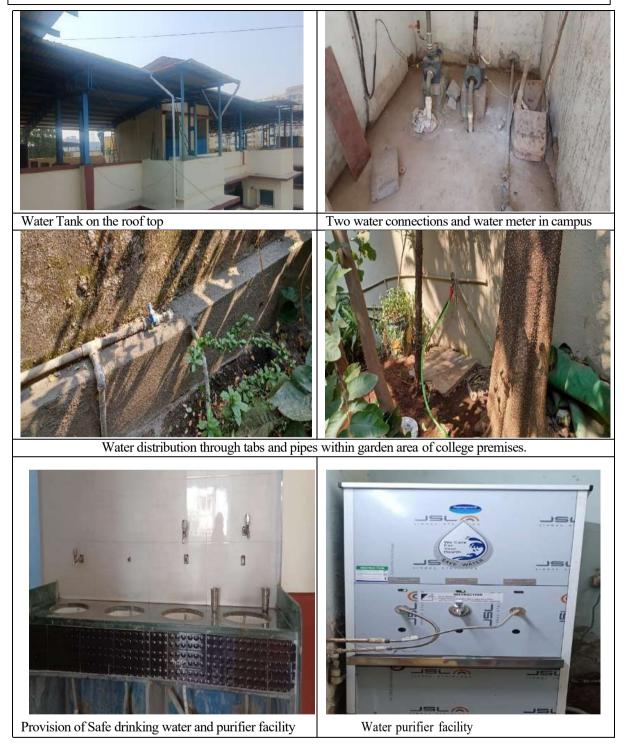

limpses of health check-up camp on 6 March 2024







Phila

IQAC and Green Club has organized awareness about water conservation on 22 March 2024. All the students of our college has taken oath to save a single drop of water for sustainability. Students have even pledged for maintaining the purity and increase the water storage facilities which will be helpful for our country.

Student were taken to campus tour to show them the water distribution system and maintaining the greenery.

The Principal and teachers have equally shown their enthusiasm to protect the water from getting wasted and polluted.

Glimpses of the Water Conservation Oath taking





file Principal Manjunatha College of Commerce Kanchungaon, Khambalpada, Thakurli (E) - 421 201.

## **Campus Water Distribution System**



Within college campus nearly 2950 litters of water is used by 1951 students and 57 staff as well for greening the campus.