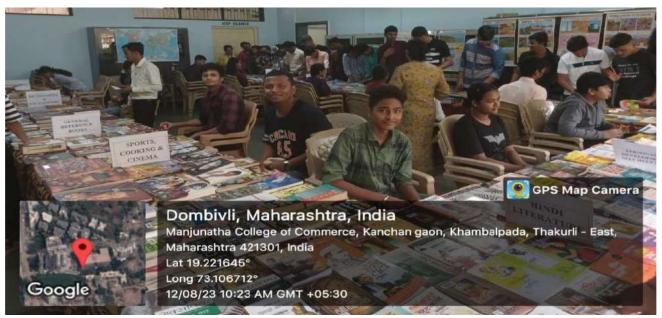

Karnataka Sangha's Manjunatha College of Commerce Kanchangoan, Khambalpada. Thakurli (East)

\*Dear Participants \*,

It gives us immense pleasure to announce that Internal Quality Assurance Cell & Environment and Energy Club of Karnataka Sangha's Manjunatha College of Commerce, Thakurli is organising National Level Webinar on