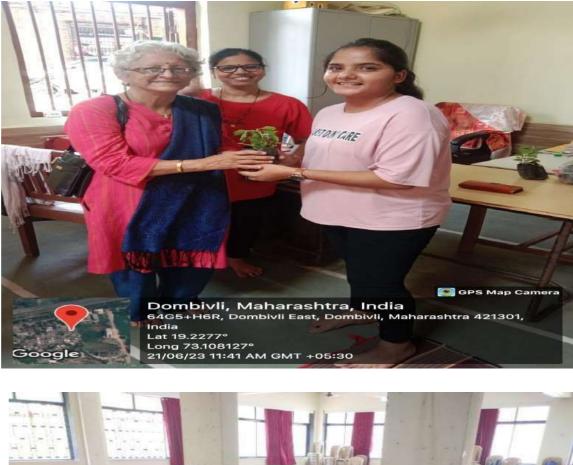

Report on "International Yoga Day"

Madam

On behalf of the Internal Quality Assurance Cell, NSS, Health & Counseling Cell and Gymkhana Committee we are enclosing a brief report of the Session on Yoga which was conducted on Wednesday 21 June 2023 on the occasion of International Yoga Day- Yoga for Vasudhaiva Kutumbkam. The Session was inaugurated & dignitaries were welcome on dais with the Medicinal Plant.