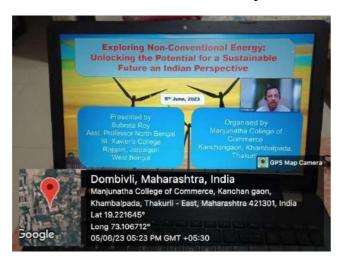

Madam,

In the aegis of IQAC and Environment & Energy Club of our college on the occasion of "World Environment Day" (5<sup>th</sup> June 2023), National Level webinar was organised on the topic "Nonconventional Green Energy uscs-facts & figures in the Indian Scenario" The guest speaker was Dr. Subrata Roy, Asst. Prof. of St. Xavier's College, Jalpaiguri West Bengal. Nearly 52 students and teachers participated in this webinar.

The guest speaker Dr. Subrata Roy explain the priority areas reflecting India's focus on energy transition from conventional to non-conventional. This has built global cooperation towards sustainable & clean energy development. Locating sites of clean energy program within India he explained the tapping of maximum resources and generating clean energy in specific area He concluded with give live example of villages developed on solar energy in Rajasthan of India, Scoul-a solar city in South Koria. PM KUSUM scheme which is future plan Of India's govt. for better tomorrow.