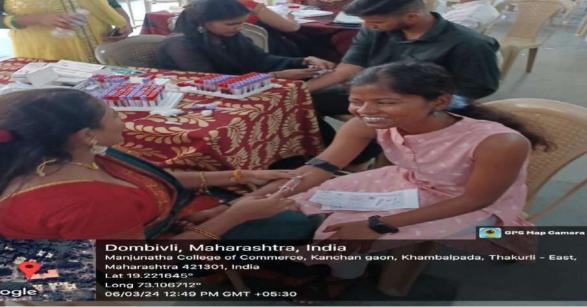

In the context of Energy Transition Working Group (ETWG) of G20, a national webinar was organised to highlight the issues of nonconventional energy resources, its availability in India and advantages & disadvantages.