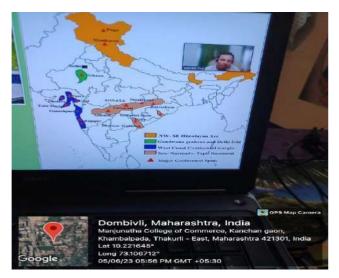

The guest speaker Dr. Subrata Roy explain the priority areas reflecting India's focus on energy transition from conventional to non-conventional. This has built global cooperation towards sustainable & clean energy development. Locating sites of clean energy program within India he explained the tapping of maximum resources and generating clean energy in specific area He concluded with give live example of villages developed on solar energy in Rajasthan of India, Scoul-a solar city in South Koria. PM KUSUM scheme which is future plan Of India's govt. for better tomorrow.