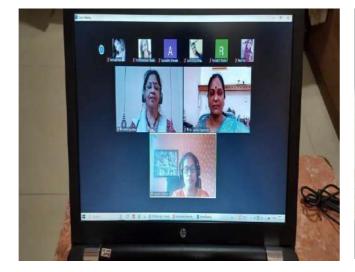

Madam,

In the aegis of IQAC and Environment & Energy Club of our college on the occasion of "World Environment Day" (5<sup>th</sup> June 2023), National Level webinar was organised on the topic "Nonconventional Green Energy uscs-facts & figures in the Indian Scenario" The guest speaker was Dr. Subrata Roy, Asst. Prof. of St. Xavier's College, Jalpaiguri West Bengal. Nearly 52 students and teachers participated in this webinar.