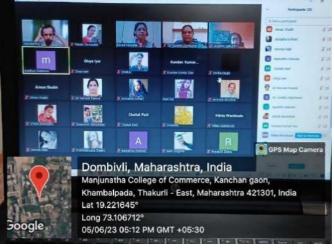

Madam,

In the aegis of IQAC and Environment & Energy Club of our college on the occasion of "World Environment Day" (5<sup>th</sup> June 2023), National Level webinar was organised on the topic "Nonconventional Green Energy uscs-facts & figures in the Indian Scenario" The guest speaker was Dr. Subrata Roy, Asst. Prof. of St. Xavier's College, Jalpaiguri West Bengal. Nearly 52 students and teachers participated in this webinar.