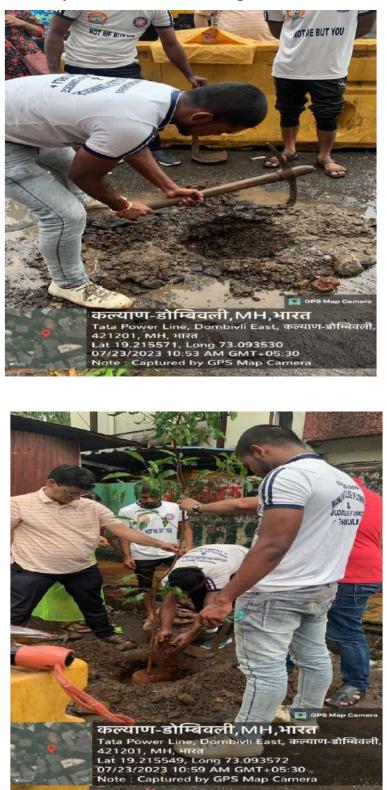

Sushila Vijaykumar Principal Manjunatha College of Commerce Kanchangaon, Khambalpada, Thakurli (E) - 421 201.

Date: 07 July 2023

Principal K.S's Manjunatha College of Commerce Thakurli (E)

Subject: Report of Tree Plantation Drive

Madam

The IQAC and NSS Unit organized Tree Plantation Drive on Sunday, 02 July 2023 at Mahavir Nagar, Dombivli (E). The objective of the activity was to inculcate the environment conservation values in the students. Nearly 62 students participated and planted 50 trees saplings. The saplings were provided by the forest department.

Thank you

Yours faithfully

monaharas Pre Madhuri Maharao NSS PO



Rhila

Sushila Vijaykumar Principal aths College of Commerce angaon, Khambalpada, akurli (E) - 421 201.

## Vansanvardhan Day Tree Plantation Program 0n 23.07.23





Rhila

Dr. Sushila Vijaykumar Principal Manjunatia College of Commerce Kanchangaon, Khambalpada, Thakurli (E) - 421 201.

## Karnataka Sangha's Manjunatha College of Commerce, Thakurli (E).

Date: 21 July 2023

## Notice

All the students of FY/SY and TY are hereby informed that IQAC & NSS Unit along with Paryawaran Dakshata Mandal, Dombivli is going to celebrate Mangrove Conservation Day. All the students are requested to participate in large number.

The schedule is as follows: Time- 9.00am Day & Date - 25 July 2023 Venue- Dombivli Railway Station

Momaharao

Madhuri Maharao NSS PO



Dr. Sushila Vijaykumar Principal

Date: 27 July 2023

To The Principal K.S's Manjunatha College of Commerce Thakurli (E)

## Subject: <u>Report of Mangrove Conservation Day-</u>25 July 2023

Madam

The