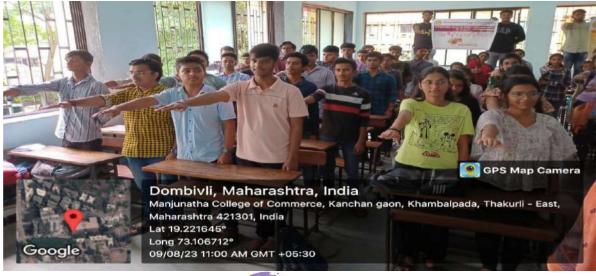

Report on "International Yoga Day"

Madam

On behalf of the Internal Quality Assurance Cell, NSS, Health & Counseling Cell and Gymkhana Committee we are enclosing a brief report of the Session on Yoga which was conducted on Wednesday 21 June 2023 on the occasion of International Yoga Day- Yoga for Vasudhaiva Kutumbkam. The Session was inaugurated & dignitaries were welcome on dais with the Medicinal Plant.

Mr Rajshekhar trained students with different asanas. He also talked about how we can identify symptoms of diabetes and how to control and recover through Yoga Asanas. Mr Alias performed different kriyas and yoga asanas.