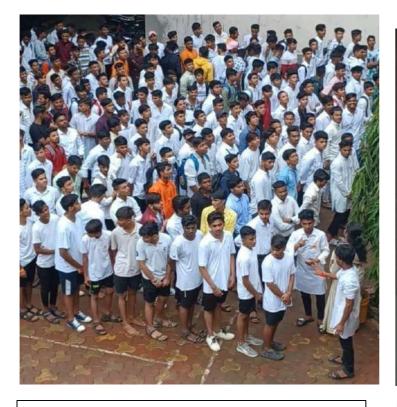

Madam,

In the aegis of IQAC and Environment & Energy Club of our college on the occasion of "World Environment Day" (5<sup>th</sup> June 2023), National Level webinar was organised on the topic "Nonconventional Green Energy uscs-facts & figures in the Indian Scenario" The guest speaker was Dr. Subrata Roy, Asst. Prof. of St. Xavier's College, Jalpaiguri West Bengal. Nearly 52 students and teachers participated in this webinar.