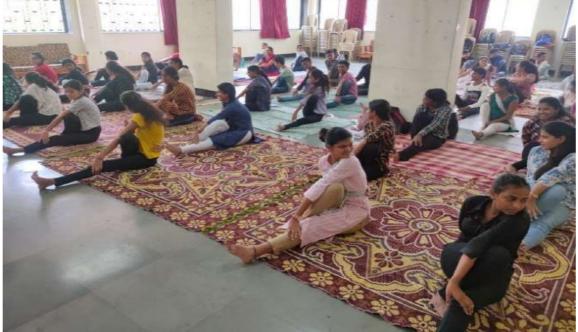

Report on "International Yoga Day"

Madam

On behalf of the Internal Quality Assurance Cell, NSS, Health & Counseling Cell and Gymkhana Committee we are enclosing a brief report of the Session on Yoga which was conducted on Wednesday 21 June 2023 on the occasion of International Yoga Day- Yoga for Vasudhaiva Kutumbkam. The Session was inaugurated & dignitaries were welcome on dais with the Medicinal Plant.

The Session was conducted by Mr. Rajshekhar, Mr. Alias and Dietician Ms Madhavi Panchal and main objective of this Session of yoga was to make Staff and Students aware to improve brain function, how to lower stress levels ,increases flexibility, control blood pressure and it improves lung capacity, anxiety relieves, chronic back pain , lowers blood sugar in diabetics.

Mr Rajshekhar trained students with different asanas. He also talked about how we can identify symptoms of diabetes and how to control and recover through Yoga Asanas. Mr Alias performed different kriyas and yoga asanas.