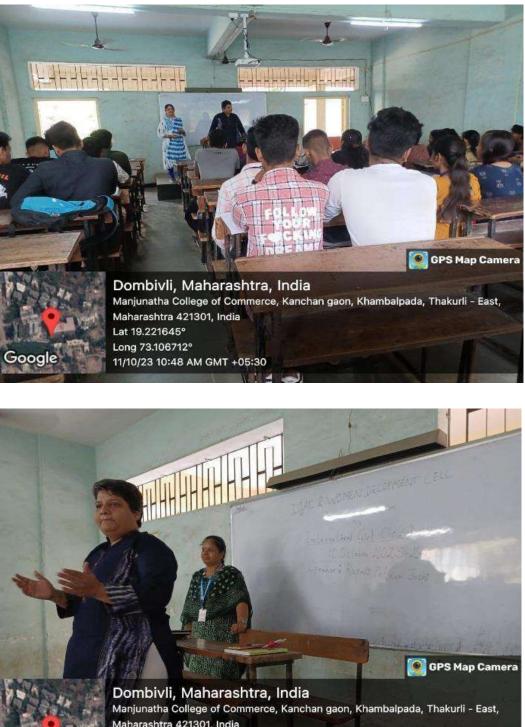

Date: 13 October 2023

Principal K.S's Manjunatha College of Commerce Thakurli (East).

Subject: Report of International Girl Child Day

Madam

The IQAC and NSS Unit organized International Girl Child Day on Tuesday, 11 October2023 at college auditorium. Ms. Rupali Petkar, Guest speaker explained students about why we are celebrates this day? To recognize girl's rights and the unique challenges girls face around the world.Every girl has the right to dream, the power to achieve and the courage to change the world. The objective of this activity was to raise awareness about be a every girl safe,educated and empowered. Nearly 68 students participated in this activity.

Thank you

Yours faithfully

Momahano Madhuri Maharao NSS PO





Phila

## **Glimpses of International Girl Child Day**



Dombivii, Maharashtra, India Manjunatha College of Commerce, Kanchan gaon, Khambalpada, Thakurli - East Maharashtra 421301, India Lat 19.221645° Long 73.106712° 11/10/23 10:46 AM GMT +05:30



Google

Dr. Sushila Vijaykumar

Principal Manjunatha College of Commerce Kanchangaon, Khambalpada, Thakurli (E) - 421 201.

## Karnataka Sangha's

## Manjunatha College of Commerce, Thakurli (E)

29 November 2023

## NOTICE

All the students are hereby informed that NSS Unit of our college is organizing a Rally on the occasion of "World AIDS Day program on Friday 01 December 2023 The dress code of the day is Red Color Dress.

The schedule is as follows; -

Day& Date-- Friday 1 December 2023

Route of Rally-College premises to 90 feet Market near Thakurli station

Time – 10 am onwards

Nomaharao

As