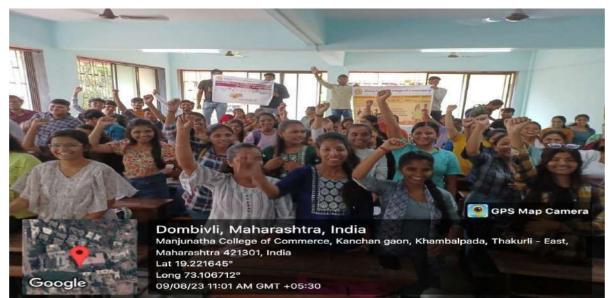

Report on "International Yoga Day"

Madam

On behalf of the Internal Quality Assurance Cell, NSS, Health & Counseling Cell and Gymkhana Committee we are enclosing a brief report of the Session on Yoga which was conducted on Wednesday 21 June 2023 on the occasion of International Yoga Day- Yoga for Vasudhaiva Kutumbkam. The Session was inaugurated & dignitaries were welcome on dais with the Medicinal Plant.

The Session was conducted by Mr. Rajshekhar, Mr. Alias and Dietician Ms Madhavi Panchal and main objective of this Session of yoga was to make Staff and Students aware to improve brain function, how to lower stress levels ,increases flexibility, control blood pressure and it improves lung capacity, anxiety relieves, chronic back pain , lowers blood sugar in diabetics.