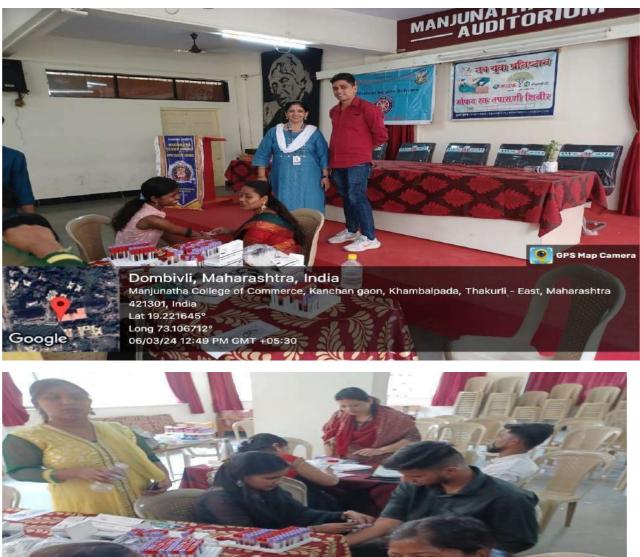

In the context of Energy Transition Working Group (ETWG) of G20, a national webinar was organised to highlight the issues of nonconventional energy resources, its availability in India and advantages & disadvantages.