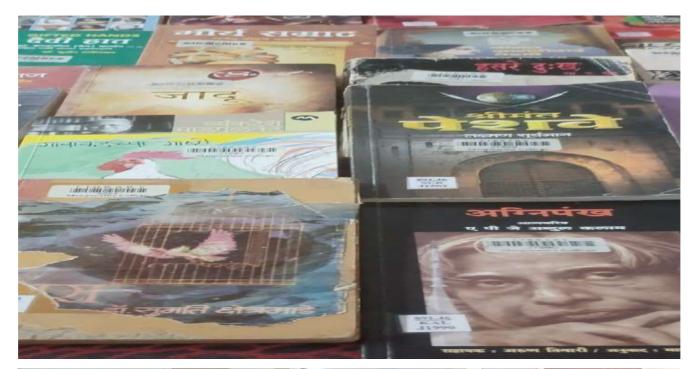

Karnataka Sangha's Manjunatha College of Commerce Kanchangoan, Khambalpada. Thakurli (East)

\*Dear Participants \*,

It gives us immense pleasure to announce that Internal Quality Assurance Cell & Environment and Energy Club of Karnataka Sangha's Manjunatha College of Commerce, Thakurli is organising National Level Webinar on