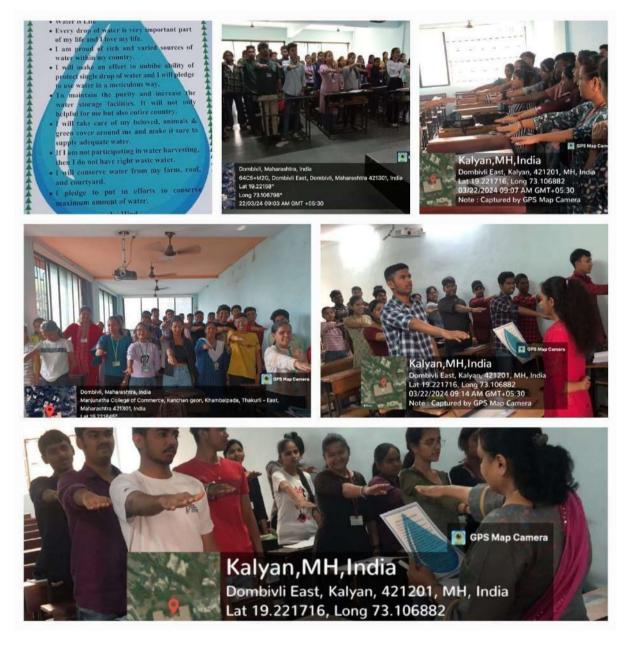

The guest speaker Dr. Subrata Roy explain the priority areas reflecting India's focus on energy transition from conventional to non-conventional. This has built global cooperation towards sustainable & clean energy development. Locating sites of clean energy program within India he explained the tapping of maximum resources and generating clean energy in specific area He concluded with give live example of villages developed on solar energy in Rajasthan of India, Scoul-a solar city in South Koria. PM KUSUM scheme which is future plan Of India's govt. for better tomorrow.