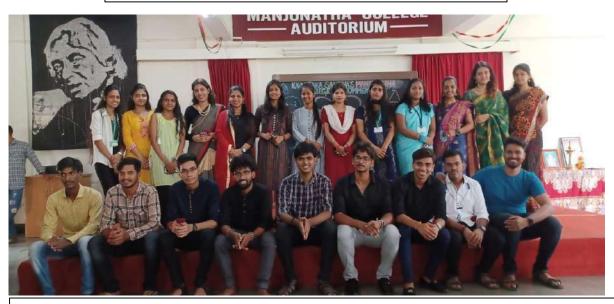

# 7.1.11 National and International Days celebrations

Whita Dr. Sushila Vijaykumar Principal Manjunatha College of Commerces Kanchangaon, Khambalpada, Thakurli (E) - 421 201.