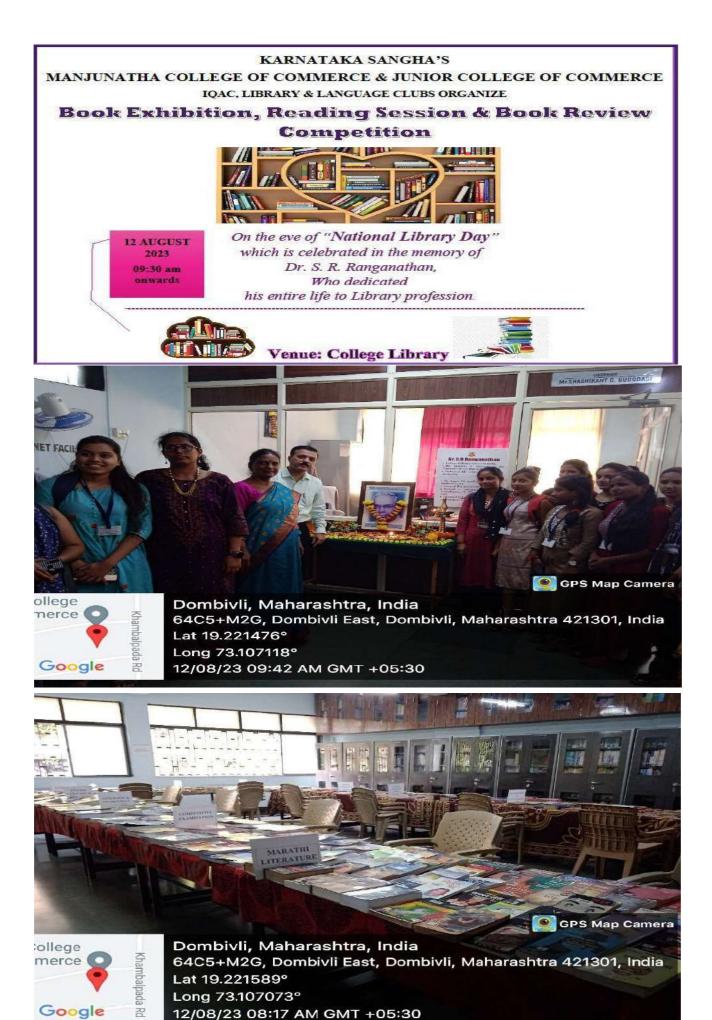

Karnataka Sangha's Manjunatha College of Commerce Kanchangoan, Khambalpada. Thakurli (East)

\*Dear Participants \*,

It gives us immense pleasure to announce that Internal Quality Assurance Cell & Environment and Energy Club of Karnataka Sangha's Manjunatha College of Commerce, Thakurli is organising National Level Webinar on