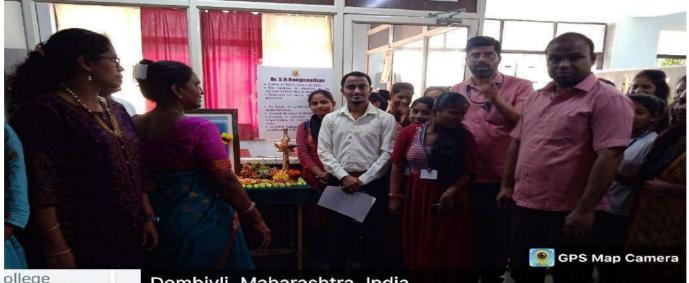

Madam,

In the aegis of IQAC and Environment & Energy Club of our college on the occasion of "World Environment Day" (5<sup>th</sup> June 2023), National Level webinar was organised on the topic "Nonconventional Green Energy uscs-facts & figures in the Indian Scenario" The guest speaker was Dr. Subrata Roy, Asst. Prof. of St. Xavier's College, Jalpaiguri West Bengal. Nearly 52 students and teachers participated in this webinar.

The guest speaker Dr. Subrata Roy explain the priority areas reflecting India's focus on energy transition from conventional to non-conventional. This has built global cooperation towards sustainable & clean energy development. Locating sites of clean energy program within India he explained the tapping of maximum resources and generating clean energy in specific area He concluded with give live example of villages developed on solar energy in Rajasthan of India, Scoul-a solar city in South Koria. PM KUSUM scheme which is future plan Of India's govt. for better tomorrow.