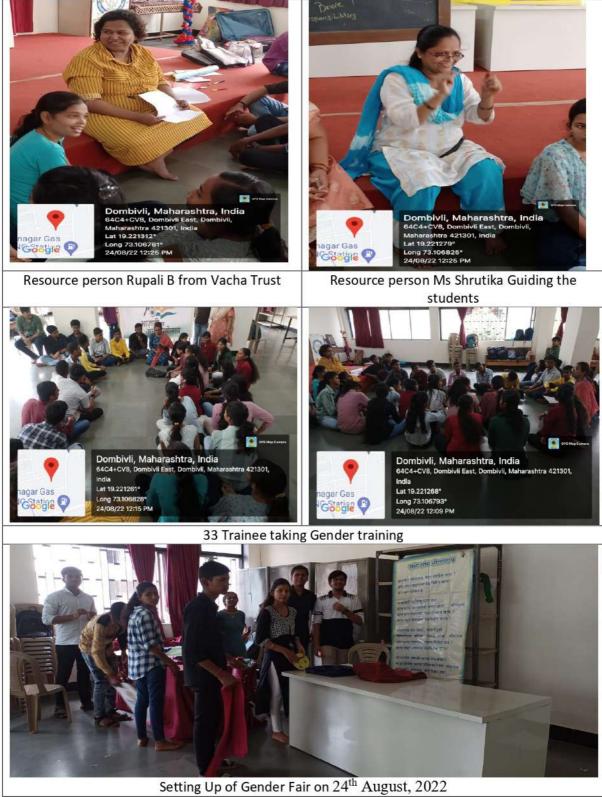

## Annual gender sensitization action plan-2022-2023

|    |                                     | Essay writing competition on the occasion                                                                                                                 |                             | essay writing competition                                                                                                                              |
|----|-------------------------------------|-----------------------------------------------------------------------------------------------------------------------------------------------------------|-----------------------------|--------------------------------------------------------------------------------------------------------------------------------------------------------|
| 10 | 6 January<br>2023                   | Rajmata Jijau Saheb Bhosale<br>Jayanti- Lecture on Family<br>Relation after Covid.                                                                        | Ms. Usha Majetiya           | Family bonding is essential                                                                                                                            |
| 11 | 8 March<br>2023<br>11 March<br>2023 | International Women's Day<br>celebration- Pledge & short<br>film screening.<br>PPT Presentation of woman<br>in Different Sectors, Woman<br>entrepreneurs. | IQAC,WDC,<br>Computer dept. | college students<br>has taken a pledge<br>to uplift the status<br>of women and<br>done PPT on<br>well- known<br>women in various<br>field within India |