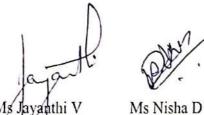

### INTERNATIONAL DAY OF YOGA 2022

#### YOGA FOR HUMANITY

Organised by

IQAC, NSS Unit, Health and Counselling Cell and WDC

#### AGENDA

Day & Date: Tuesday, 21 June 2022

Venue: College Auditorium

Compering by: Asst Prof Madhuri M

)

Timings: 7: am onwards

| 1 | Welcome Address                             | I/C Principal Dr Sushila Vijaykumar                  |
|---|---------------------------------------------|------------------------------------------------------|
| 2 | Floral Tributes to Dignitaries on the Dais. | IQAC members                                         |
| 3 | Address by Chief Guest                      | Mrs. Shilpa Shelar - Social Worker                   |
| 4 | Yoga Session                                | Mrs Akansha Chavan-Yoga Shikshak<br>Ayush Mantralaya |
| 5 | Vote of Thanks                              | Asst Prof. Nisha D                                   |
| 6 | National Anthem                             |                                                      |