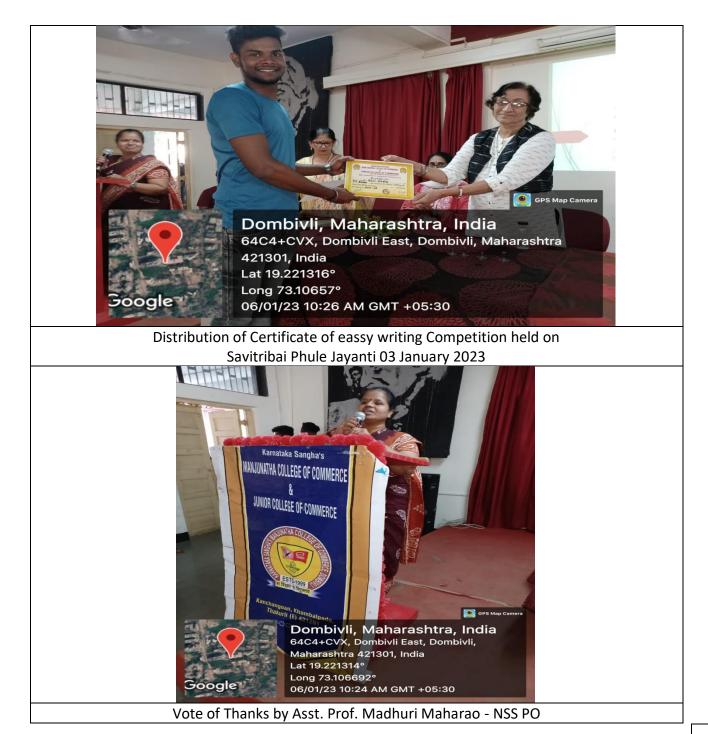

عل

Dr.Sushila Vijaykumar I/C Principal

|                       |                                                                                                                                                                                                                                                                                                                                                                                                                                                                                                                                                                                                                                                                                                     | International Yoga Day 2022-23                                                                        |                                                                                                                                                                                                                                                                                                                                                                                                                                                                                                                                                                                                                                                                                                                                                                                                                                                                                                                                                                                                                                                                                                                                                                                                                                                                                                                                                                                                                                                                                                                                                                                                                                                                                                                                                                                                                                                                                                                                                                                                                                                                                                                                |
|-----------------------|-----------------------------------------------------------------------------------------------------------------------------------------------------------------------------------------------------------------------------------------------------------------------------------------------------------------------------------------------------------------------------------------------------------------------------------------------------------------------------------------------------------------------------------------------------------------------------------------------------------------------------------------------------------------------------------------------------|-------------------------------------------------------------------------------------------------------|--------------------------------------------------------------------------------------------------------------------------------------------------------------------------------------------------------------------------------------------------------------------------------------------------------------------------------------------------------------------------------------------------------------------------------------------------------------------------------------------------------------------------------------------------------------------------------------------------------------------------------------------------------------------------------------------------------------------------------------------------------------------------------------------------------------------------------------------------------------------------------------------------------------------------------------------------------------------------------------------------------------------------------------------------------------------------------------------------------------------------------------------------------------------------------------------------------------------------------------------------------------------------------------------------------------------------------------------------------------------------------------------------------------------------------------------------------------------------------------------------------------------------------------------------------------------------------------------------------------------------------------------------------------------------------------------------------------------------------------------------------------------------------------------------------------------------------------------------------------------------------------------------------------------------------------------------------------------------------------------------------------------------------------------------------------------------------------------------------------------------------|
|                       |                                                                                                                                                                                                                                                                                                                                                                                                                                                                                                                                                                                                                                                                                                     | Agrendance                                                                                            | Venue: Auditorium                                                                                                                                                                                                                                                                                                                                                                                                                                                                                                                                                                                                                                                                                                                                                                                                                                                                                                                                                                                                                                                                                                                                                                                                                                                                                                                                                                                                                                                                                                                                                                                                                                                                                                                                                                                                                                                                                                                                                                                                                                                                                                              |
|                       | 1 23 06 2022                                                                                                                                                                                                                                                                                                                                                                                                                                                                                                                                                                                                                                                                                        | Linding: 1.00am to 9.00am                                                                             | Sign                                                                                                                                                                                                                                                                                                                                                                                                                                                                                                                                                                                                                                                                                                                                                                                                                                                                                                                                                                                                                                                                                                                                                                                                                                                                                                                                                                                                                                                                                                                                                                                                                                                                                                                                                                                                                                                                                                                                                                                                                                                                                                                           |
|                       | and the second se |                                                                                                       | 100 100                                                                                                                                                                                                                                                                                                                                                                                                                                                                                                                                                                                                                                                                                                                                                                                                                                                                                                                                                                                                                                                                                                                                                                                                                                                                                                                                                                                                                                                                                                                                                                                                                                                                                                                                                                                                                                                                                                                                                                                                                                                                                                                        |
|                       | ame                                                                                                                                                                                                                                                                                                                                                                                                                                                                                                                                                                                                                                                                                                 | Ikedhar                                                                                               | Auchilia<br>Pastri                                                                                                                                                                                                                                                                                                                                                                                                                                                                                                                                                                                                                                                                                                                                                                                                                                                                                                                                                                                                                                                                                                                                                                                                                                                                                                                                                                                                                                                                                                                                                                                                                                                                                                                                                                                                                                                                                                                                                                                                                                                                                                             |
|                       | Sulla                                                                                                                                                                                                                                                                                                                                                                                                                                                                                                                                                                                                                                                                                               | Designal                                                                                              | Charles                                                                                                                                                                                                                                                                                                                                                                                                                                                                                                                                                                                                                                                                                                                                                                                                                                                                                                                                                                                                                                                                                                                                                                                                                                                                                                                                                                                                                                                                                                                                                                                                                                                                                                                                                                                                                                                                                                                                                                                                                                                                                                                        |
|                       | Rashmi Sh                                                                                                                                                                                                                                                                                                                                                                                                                                                                                                                                                                                                                                                                                           | the state                                                                                             | Dishelly                                                                                                                                                                                                                                                                                                                                                                                                                                                                                                                                                                                                                                                                                                                                                                                                                                                                                                                                                                                                                                                                                                                                                                                                                                                                                                                                                                                                                                                                                                                                                                                                                                                                                                                                                                                                                                                                                                                                                                                                                                                                                                                       |
|                       | Kathin and                                                                                                                                                                                                                                                                                                                                                                                                                                                                                                                                                                                                                                                                                          |                                                                                                       | 12                                                                                                                                                                                                                                                                                                                                                                                                                                                                                                                                                                                                                                                                                                                                                                                                                                                                                                                                                                                                                                                                                                                                                                                                                                                                                                                                                                                                                                                                                                                                                                                                                                                                                                                                                                                                                                                                                                                                                                                                                                                                                                                             |
| 4                     | Manum lo                                                                                                                                                                                                                                                                                                                                                                                                                                                                                                                                                                                                                                                                                            | itus                                                                                                  | Dall                                                                                                                                                                                                                                                                                                                                                                                                                                                                                                                                                                                                                                                                                                                                                                                                                                                                                                                                                                                                                                                                                                                                                                                                                                                                                                                                                                                                                                                                                                                                                                                                                                                                                                                                                                                                                                                                                                                                                                                                                                                                                                                           |
| and the second        | Ashwini St<br>Rahm July<br>Rahm July                                                                                                                                                                                                                                                                                                                                                                                                                                                                                                                                                                                                                                                                |                                                                                                       | a company                                                                                                                                                                                                                                                                                                                                                                                                                                                                                                                                                                                                                                                                                                                                                                                                                                                                                                                                                                                                                                                                                                                                                                                                                                                                                                                                                                                                                                                                                                                                                                                                                                                                                                                                                                                                                                                                                                                                                                                                                                                                                                                      |
| all and the second    | Pawan Martin                                                                                                                                                                                                                                                                                                                                                                                                                                                                                                                                                                                                                                                                                        |                                                                                                       | Aug                                                                                                                                                                                                                                                                                                                                                                                                                                                                                                                                                                                                                                                                                                                                                                                                                                                                                                                                                                                                                                                                                                                                                                                                                                                                                                                                                                                                                                                                                                                                                                                                                                                                                                                                                                                                                                                                                                                                                                                                                                                                                                                            |
| 1                     | A Start                                                                                                                                                                                                                                                                                                                                                                                                                                                                                                                                                                                                                                                                                             |                                                                                                       | XHar                                                                                                                                                                                                                                                                                                                                                                                                                                                                                                                                                                                                                                                                                                                                                                                                                                                                                                                                                                                                                                                                                                                                                                                                                                                                                                                                                                                                                                                                                                                                                                                                                                                                                                                                                                                                                                                                                                                                                                                                                                                                                                                           |
| 1                     | Riskhan Och                                                                                                                                                                                                                                                                                                                                                                                                                                                                                                                                                                                                                                                                                         | pante                                                                                                 | 20                                                                                                                                                                                                                                                                                                                                                                                                                                                                                                                                                                                                                                                                                                                                                                                                                                                                                                                                                                                                                                                                                                                                                                                                                                                                                                                                                                                                                                                                                                                                                                                                                                                                                                                                                                                                                                                                                                                                                                                                                                                                                                                             |
|                       | A A A A A A A A A A A A A A A A A A A                                                                                                                                                                                                                                                                                                                                                                                                                                                                                                                                                                                                                                                               | 02                                                                                                    |                                                                                                                                                                                                                                                                                                                                                                                                                                                                                                                                                                                                                                                                                                                                                                                                                                                                                                                                                                                                                                                                                                                                                                                                                                                                                                                                                                                                                                                                                                                                                                                                                                                                                                                                                                                                                                                                                                                                                                                                                                                                                                                                |
| P                     | - 75                                                                                                                                                                                                                                                                                                                                                                                                                                                                                                                                                                                                                                                                                                | Parte<br>De<br>day<br>Whence<br>Shandary<br>Chandary<br>Chandary<br>Anderow<br>al Birthar<br>Billerow | matane                                                                                                                                                                                                                                                                                                                                                                                                                                                                                                                                                                                                                                                                                                                                                                                                                                                                                                                                                                                                                                                                                                                                                                                                                                                                                                                                                                                                                                                                                                                                                                                                                                                                                                                                                                                                                                                                                                                                                                                                                                                                                                                         |
| 12                    | Ling A                                                                                                                                                                                                                                                                                                                                                                                                                                                                                                                                                                                                                                                                                              | ilduse                                                                                                | Myad-                                                                                                                                                                                                                                                                                                                                                                                                                                                                                                                                                                                                                                                                                                                                                                                                                                                                                                                                                                                                                                                                                                                                                                                                                                                                                                                                                                                                                                                                                                                                                                                                                                                                                                                                                                                                                                                                                                                                                                                                                                                                                                                          |
| B                     | 10 gins in                                                                                                                                                                                                                                                                                                                                                                                                                                                                                                                                                                                                                                                                                          | Maduaad                                                                                               | T Laboration                                                                                                                                                                                                                                                                                                                                                                                                                                                                                                                                                                                                                                                                                                                                                                                                                                                                                                                                                                                                                                                                                                                                                                                                                                                                                                                                                                                                                                                                                                                                                                                                                                                                                                                                                                                                                                                                                                                                                                                                                                                                                                                   |
| 14                    | Consta                                                                                                                                                                                                                                                                                                                                                                                                                                                                                                                                                                                                                                                                                              | D. Sapute.                                                                                            | 0                                                                                                                                                                                                                                                                                                                                                                                                                                                                                                                                                                                                                                                                                                                                                                                                                                                                                                                                                                                                                                                                                                                                                                                                                                                                                                                                                                                                                                                                                                                                                                                                                                                                                                                                                                                                                                                                                                                                                                                                                                                                                                                              |
| 15                    | Ramicela                                                                                                                                                                                                                                                                                                                                                                                                                                                                                                                                                                                                                                                                                            | Shandary                                                                                              | Roy                                                                                                                                                                                                                                                                                                                                                                                                                                                                                                                                                                                                                                                                                                                                                                                                                                                                                                                                                                                                                                                                                                                                                                                                                                                                                                                                                                                                                                                                                                                                                                                                                                                                                                                                                                                                                                                                                                                                                                                                                                                                                                                            |
| 16                    | with Dal                                                                                                                                                                                                                                                                                                                                                                                                                                                                                                                                                                                                                                                                                            |                                                                                                       | Thile O                                                                                                                                                                                                                                                                                                                                                                                                                                                                                                                                                                                                                                                                                                                                                                                                                                                                                                                                                                                                                                                                                                                                                                                                                                                                                                                                                                                                                                                                                                                                                                                                                                                                                                                                                                                                                                                                                                                                                                                                                                                                                                                        |
| 17                    | The Singe                                                                                                                                                                                                                                                                                                                                                                                                                                                                                                                                                                                                                                                                                           | inta Vyayacanal                                                                                       | Stolman                                                                                                                                                                                                                                                                                                                                                                                                                                                                                                                                                                                                                                                                                                                                                                                                                                                                                                                                                                                                                                                                                                                                                                                                                                                                                                                                                                                                                                                                                                                                                                                                                                                                                                                                                                                                                                                                                                                                                                                                                                                                                                                        |
| 18                    | Mrs. Survisio                                                                                                                                                                                                                                                                                                                                                                                                                                                                                                                                                                                                                                                                                       | Baleras.                                                                                              | Palbas                                                                                                                                                                                                                                                                                                                                                                                                                                                                                                                                                                                                                                                                                                                                                                                                                                                                                                                                                                                                                                                                                                                                                                                                                                                                                                                                                                                                                                                                                                                                                                                                                                                                                                                                                                                                                                                                                                                                                                                                                                                                                                                         |
| 19                    | Mrs. Subspr                                                                                                                                                                                                                                                                                                                                                                                                                                                                                                                                                                                                                                                                                         | al Birthou                                                                                            | vaner .                                                                                                                                                                                                                                                                                                                                                                                                                                                                                                                                                                                                                                                                                                                                                                                                                                                                                                                                                                                                                                                                                                                                                                                                                                                                                                                                                                                                                                                                                                                                                                                                                                                                                                                                                                                                                                                                                                                                                                                                                                                                                                                        |
| 20                    | Ms Draya                                                                                                                                                                                                                                                                                                                                                                                                                                                                                                                                                                                                                                                                                            | Bilyee                                                                                                | J-arta                                                                                                                                                                                                                                                                                                                                                                                                                                                                                                                                                                                                                                                                                                                                                                                                                                                                                                                                                                                                                                                                                                                                                                                                                                                                                                                                                                                                                                                                                                                                                                                                                                                                                                                                                                                                                                                                                                                                                                                                                                                                                                                         |
|                       | r has sayed                                                                                                                                                                                                                                                                                                                                                                                                                                                                                                                                                                                                                                                                                         | Fached                                                                                                | tille                                                                                                                                                                                                                                                                                                                                                                                                                                                                                                                                                                                                                                                                                                                                                                                                                                                                                                                                                                                                                                                                                                                                                                                                                                                                                                                                                                                                                                                                                                                                                                                                                                                                                                                                                                                                                                                                                                                                                                                                                                                                                                                          |
| 22                    | Sanika Kork                                                                                                                                                                                                                                                                                                                                                                                                                                                                                                                                                                                                                                                                                         | ave                                                                                                   | 4 Dans                                                                                                                                                                                                                                                                                                                                                                                                                                                                                                                                                                                                                                                                                                                                                                                                                                                                                                                                                                                                                                                                                                                                                                                                                                                                                                                                                                                                                                                                                                                                                                                                                                                                                                                                                                                                                                                                                                                                                                                                                                                                                                                         |
| 22                    | Sanika Kerk                                                                                                                                                                                                                                                                                                                                                                                                                                                                                                                                                                                                                                                                                         | amnoni                                                                                                | and a start of the |
| 9 U ·                 | Sudha                                                                                                                                                                                                                                                                                                                                                                                                                                                                                                                                                                                                                                                                                               | Dubery                                                                                                | Eliburythi                                                                                                                                                                                                                                                                                                                                                                                                                                                                                                                                                                                                                                                                                                                                                                                                                                                                                                                                                                                                                                                                                                                                                                                                                                                                                                                                                                                                                                                                                                                                                                                                                                                                                                                                                                                                                                                                                                                                                                                                                                                                                                                     |
| 25                    | Sapareta                                                                                                                                                                                                                                                                                                                                                                                                                                                                                                                                                                                                                                                                                            | Chauchan                                                                                              | Summe                                                                                                                                                                                                                                                                                                                                                                                                                                                                                                                                                                                                                                                                                                                                                                                                                                                                                                                                                                                                                                                                                                                                                                                                                                                                                                                                                                                                                                                                                                                                                                                                                                                                                                                                                                                                                                                                                                                                                                                                                                                                                                                          |
| 26                    | Manni Le                                                                                                                                                                                                                                                                                                                                                                                                                                                                                                                                                                                                                                                                                            | chardhan<br>oppet:<br>comboli<br>comboli                                                              | Acombon                                                                                                                                                                                                                                                                                                                                                                                                                                                                                                                                                                                                                                                                                                                                                                                                                                                                                                                                                                                                                                                                                                                                                                                                                                                                                                                                                                                                                                                                                                                                                                                                                                                                                                                                                                                                                                                                                                                                                                                                                                                                                                                        |
| 0.1                   | Supar                                                                                                                                                                                                                                                                                                                                                                                                                                                                                                                                                                                                                                                                                               | ramball                                                                                               | augurt here                                                                                                                                                                                                                                                                                                                                                                                                                                                                                                                                                                                                                                                                                                                                                                                                                                                                                                                                                                                                                                                                                                                                                                                                                                                                                                                                                                                                                                                                                                                                                                                                                                                                                                                                                                                                                                                                                                                                                                                                                                                                                                                    |
| 28                    | - barte                                                                                                                                                                                                                                                                                                                                                                                                                                                                                                                                                                                                                                                                                             | chaudhan)                                                                                             | quint                                                                                                                                                                                                                                                                                                                                                                                                                                                                                                                                                                                                                                                                                                                                                                                                                                                                                                                                                                                                                                                                                                                                                                                                                                                                                                                                                                                                                                                                                                                                                                                                                                                                                                                                                                                                                                                                                                                                                                                                                                                                                                                          |
| 29.                   | Rity S.                                                                                                                                                                                                                                                                                                                                                                                                                                                                                                                                                                                                                                                                                             |                                                                                                       | 0.02                                                                                                                                                                                                                                                                                                                                                                                                                                                                                                                                                                                                                                                                                                                                                                                                                                                                                                                                                                                                                                                                                                                                                                                                                                                                                                                                                                                                                                                                                                                                                                                                                                                                                                                                                                                                                                                                                                                                                                                                                                                                                                                           |
| 30                    | Despeli P                                                                                                                                                                                                                                                                                                                                                                                                                                                                                                                                                                                                                                                                                           | adquiar.                                                                                              | - Walter                                                                                                                                                                                                                                                                                                                                                                                                                                                                                                                                                                                                                                                                                                                                                                                                                                                                                                                                                                                                                                                                                                                                                                                                                                                                                                                                                                                                                                                                                                                                                                                                                                                                                                                                                                                                                                                                                                                                                                                                                                                                                                                       |
| 30                    | stall as                                                                                                                                                                                                                                                                                                                                                                                                                                                                                                                                                                                                                                                                                            | inaguar.                                                                                              | da a                                                                                                                                                                                                                                                                                                                                                                                                                                                                                                                                                                                                                                                                                                                                                                                                                                                                                                                                                                                                                                                                                                                                                                                                                                                                                                                                                                                                                                                                                                                                                                                                                                                                                                                                                                                                                                                                                                                                                                                                                                                                                                                           |
| 82                    | Patil Sa                                                                                                                                                                                                                                                                                                                                                                                                                                                                                                                                                                                                                                                                                            | laspei K.                                                                                             | 00                                                                                                                                                                                                                                                                                                                                                                                                                                                                                                                                                                                                                                                                                                                                                                                                                                                                                                                                                                                                                                                                                                                                                                                                                                                                                                                                                                                                                                                                                                                                                                                                                                                                                                                                                                                                                                                                                                                                                                                                                                                                                                                             |
| and the second second |                                                                                                                                                                                                                                                                                                                                                                                                                                                                                                                                                                                                                                                                                                     | 1                                                                                                     |                                                                                                                                                                                                                                                                                                                                                                                                                                                                                                                                                                                                                                                                                                                                                                                                                                                                                                                                                                                                                                                                                                                                                                                                                                                                                                                                                                                                                                                                                                                                                                                                                                                                                                                                                                                                                                                                                                                                                                                                                                                                                                                                |
|                       |                                                                                                                                                                                                                                                                                                                                                                                                                                                                                                                                                                                                                                                                                                     |                                                                                                       |                                                                                                                                                                                                                                                                                                                                                                                                                                                                                                                                                                                                                                                                                                                                                                                                                                                                                                                                                                                                                                                                                                                                                                                                                                                                                                                                                                                                                                                                                                                                                                                                                                                                                                                                                                                                                                                                                                                                                                                                                                                                                                                                |
|                       |                                                                                                                                                                                                                                                                                                                                                                                                                                                                                                                                                                                                                                                                                                     |                                                                                                       |                                                                                                                                                                                                                                                                                                                                                                                                                                                                                                                                                                                                                                                                                                                                                                                                                                                                                                                                                                                                                                                                                                                                                                                                                                                                                                                                                                                                                                                                                                                                                                                                                                                                                                                                                                                                                                                                                                                                                                                                                                                                                                                                |
|                       |                                                                                                                                                                                                                                                                                                                                                                                                                                                                                                                                                                                                                                                                                                     |                                                                                                       |                                                                                                                                                                                                                                                                                                                                                                                                                                                                                                                                                                                                                                                                                                                                                                                                                                                                                                                                                                                                                                                                                                                                                                                                                                                                                                                                                                                                                                                                                                                                                                                                                                                                                                                                                                                                                                                                                                                                                                                                                                                                                                                                |
|                       |                                                                                                                                                                                                                                                                                                                                                                                                                                                                                                                                                                                                                                                                                                     |                                                                                                       |                                                                                                                                                                                                                                                                                                                                                                                                                                                                                                                                                                                                                                                                                                                                                                                                                                                                                                                                                                                                                                                                                                                                                                                                                                                                                                                                                                                                                                                                                                                                                                                                                                                                                                                                                                                                                                                                                                                                                                                                                                                                                                                                |