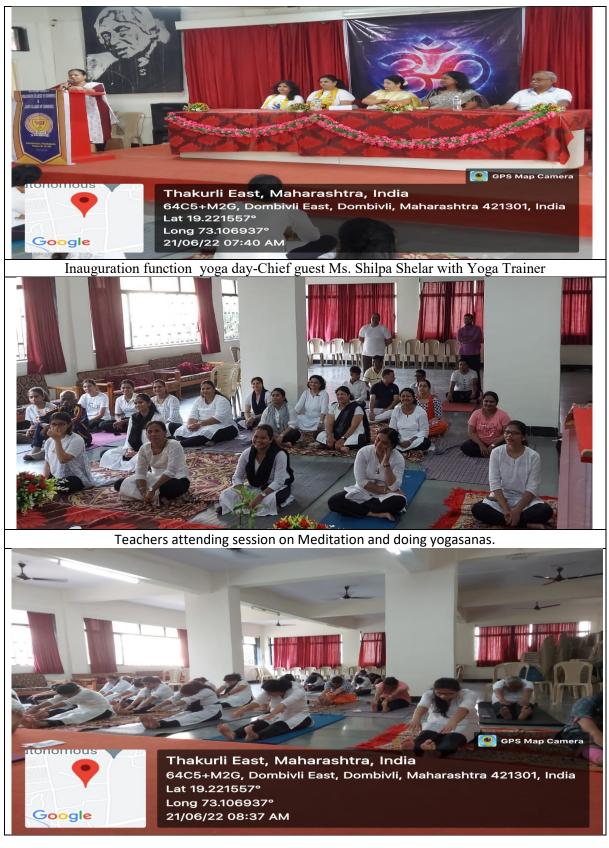

### INTERNATIONAL DAY OF YOGA 2022

#### YOGA FOR HUMANITY

Organised by

IQAC, NSS Unit, Health and Counselling Cell and WDC

#### AGENDA

Day & Date: Tuesday, 21 June 2022

Venue: College Auditorium

Compering by: Asst Prof Madhuri M

)

Timings: 7: am onwards

| 1 | Welcome Address                             | I/C Principal Dr Sushila Vijaykumar                  |
|---|---------------------------------------------|------------------------------------------------------|
| 2 | Floral Tributes to Dignitaries on the Dais. | IQAC members                                         |
| 3 | Address by Chief Guest                      | Mrs. Shilpa Shelar - Social Worker                   |
| 4 | Yoga Session                                | Mrs Akansha Chavan-Yoga Shikshak<br>Ayush Mantralaya |
| 5 | Vote of Thanks                              | Asst Prof. Nisha D                                   |
| 6 | National Anthem                             |                                                      |