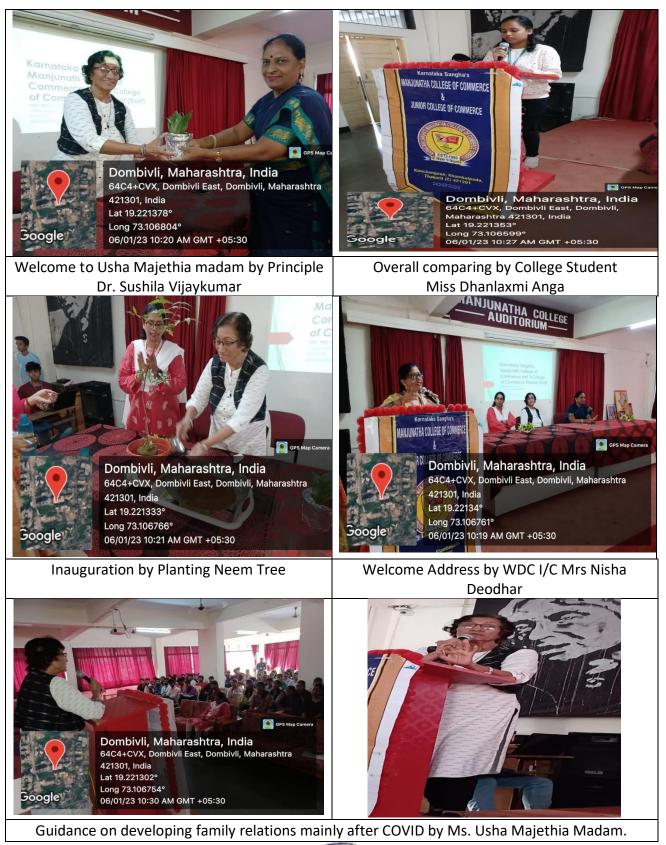

KARNATAKA SANGHA'S MANJUNATHA COLLEGE OF COMMERCE 8. JUNIOR COLLEGE OF COMMERCE

NAAC Accredited 'B' Grade with CGPA score of 2.70 Kanchangaon, Khambhalpada, Thakurli (East), Dist. Thane - 421 201 Tal:: 2439952/2803974/2803975 Fax: 2441826 Webste:: www.ksmanjunathacollege.edu.in E-mail ID:: mcac\_college@rediffmail.com principal@ksmanjunathacollege.edu.in LBT No. KDMC/LBT-TIN/H/12001824