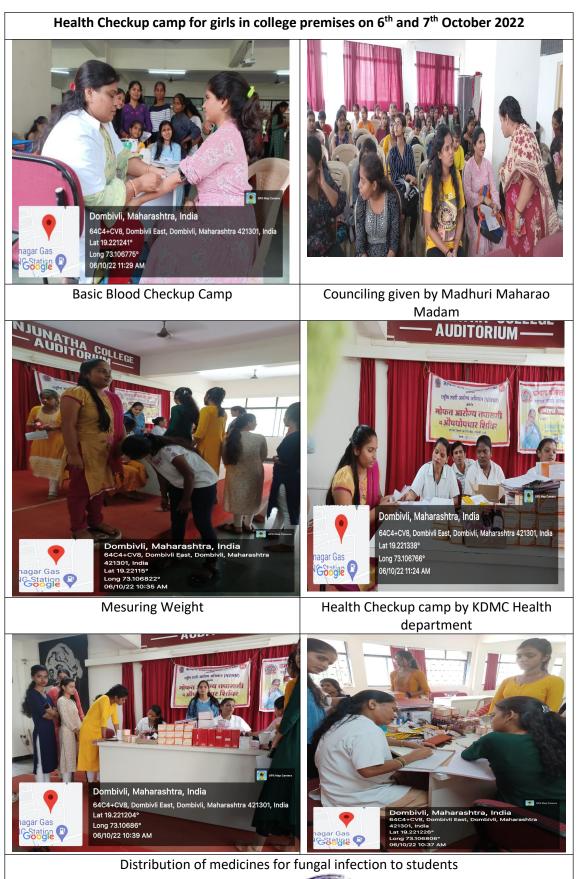

of this Health Check-up camp was to entire check-up of Blood (Haemoglobin) and Thalassemia check-up(the detail report of blood sample will be given by 10 October 2022), B.P., Height, Weight, Calcium Deficiency etc. was checked -up for girls above 18 years and women for betterment of health issues.

110 numbers of Student and Staff were benefited with medicine on stomach ache, increasing bone calcium and Tonics.

Health check-up camp was organised for:

- 1. Blood pressure, weight
- Blood (hemoglobin) check-up was done for above 18 years girls.
- 3. Thalassemia
- 4. Calcium Deficiency

Positive response was received and the camp ended with Vote of Thanks. Attendance sheet is attached.

Thank you

Yours faithfully

Mrs Jaynati Vaikunt( Co-ordinator IQAC) : Mrs Nisha Deodhar (I/C WDC)



To





### Karnataka Sangha's <u>Manjunatha College of Commerce, Thakurli (E).</u>

Date: 08 October 2022

#### NOTICE

All the students of FY/SY and TY are hereby informed that IQAC, WDC & NSS Unit is going to celebrate "International Girls Day" by screening short flim.

<u>The schedule is as follows :</u> <u>Day-Tuesday</u> <u>Date – 11 October 2022u</u> <u>Venue – College Auditorium</u>

mmahano

Madhuri Maharao NSS PO



Dr.Shushila Vijaykumar I/C Principal

Date: 14 October 2022

Principal K S's Manjunatha College of Commerce Thakurli (east).

Subject: Report of International Girl's Day

Madam

The IQAC,WDC and NSS Unit organized International Girls Day was celebrated in association with Vaacha Trust on Tuesday, 11 October 2022 by screening 'Natkhat short flim'. The objective of the acti