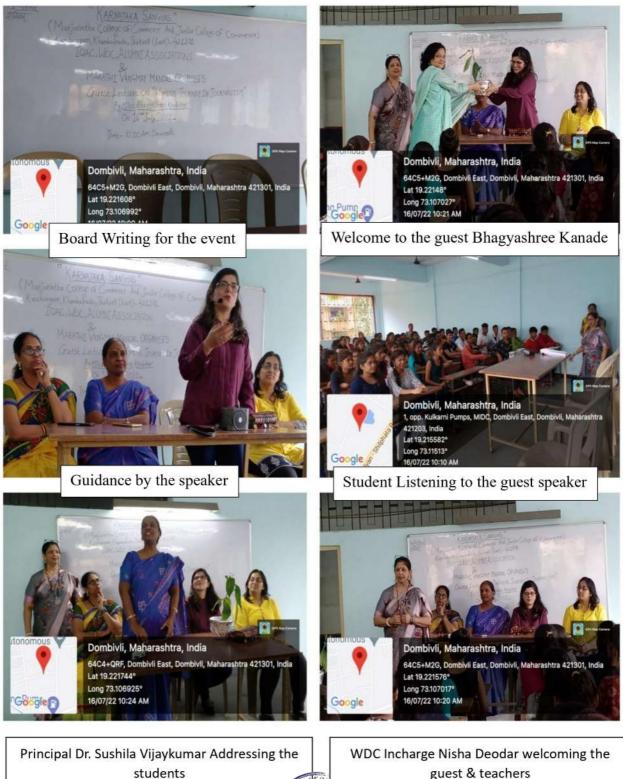

Buila Dr. Sushila Vijaykumar Princfinal Manjunatha Colloge of Commerce Kanchangson, Khambalpada, Thakurli (E) - 421 201. Karnataka sangha's Manjunatha College of Commerce and Junior College of Commerce, Thakurli (E)