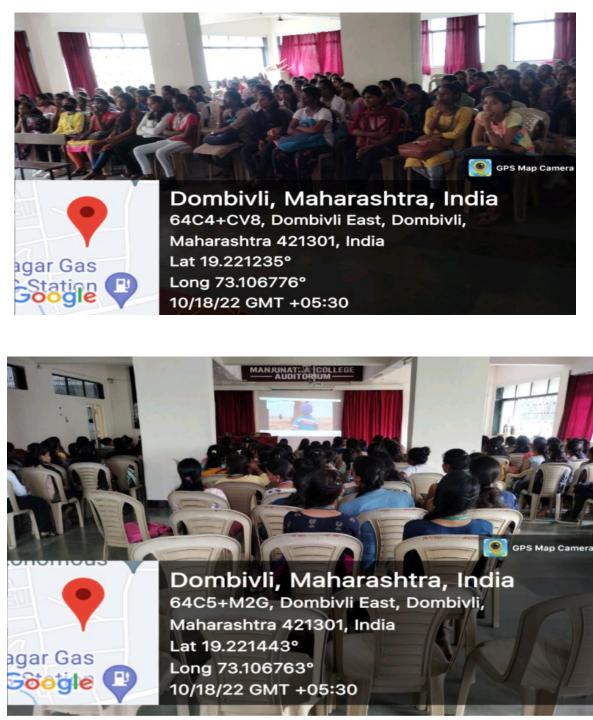

#### YOGA FOR HUMANITY

Organised by

IQAC, NSS Unit, Health and Counselling Cell and WDC