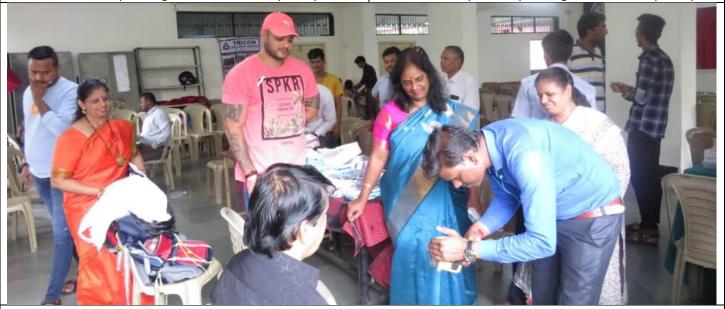

audience about benefits of healthy life and social enrichment about such camps.

Number of local community, KDMC school students and Manjunatha College students and staff took the benefit of Health Camp.

Health check-up camp was organised for:

- 1. Free skin and Hair check-up Tricon Wellness Centre Thane (W)
- 2. Free Eye check -up Satysai Platinum Hospital
- 3. Free Blood Pressure, Sugar, ECG Piramal (Swasthya) Management & Research institute.

Positive response was received and the camp ended with Vote of Thanks.

Thank you



Enclosure: Photographs, attendance for health check-up data



Eye Checkup Camp in association with Platinum Hospital Ulhasnagar – Distribution of Spectacles even



Hair Checkup during the health checkup camp



Bone dencity checkup during health checkup camp



President Karnataka Sangha's Mr Divakar Shetty sir and local coorporater Mr. Sai Shelar evern attended the camp



Karnataka sangha's Manjunatha College of Commerce and Junior College of Commerce, Thakurli (E)

IQAC,WDC and NSS Unit in Collaboration with Vacha Charitable trust Organized

## **Gender Training and Gender Fair**

24th and 25th August 2022 08:00 AM to 12:30 PM Onwards



## VACHA CHARITABLE TRUST

Registration No. E 12703(M) Regd. Office: 1404-Azad Nagar Panchsheel CHSL Bldg: No.67, Azad Nagar-II, Veera Desai Road, Andheri(W), Mumbai-400 053

Date: 18/8/2022

To.

The Principle

Karnataka Sangha's Manjunatha College of Commerce Dombivali,

Subject- Permission to Organised Health and Gender Training.

Respected Madam,

Vacha Charitable Trust work with adolescent girls in Mumb