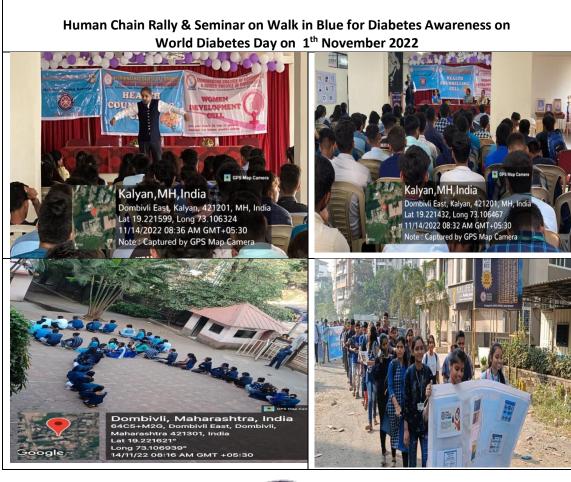

#### AGENDA

Day & Date: Tuesday, 21 June 2022

Venue: College Auditorium

Compering by: Asst Prof Madhuri M

)

Timings: 7: am onwards

| 1 | Welcome Address                             | I/C Principal Dr Sushila Vijaykumar                  |
|---|---------------------------------------------|------------------------------------------------------|
| 2 | Floral Tributes to Dignitaries on the Dais. | IQAC members                                         |
| 3 | Address by Chief Guest                      | Mrs. Shilpa Shelar - Social Worker                   |
| 4 | Yoga Session                                | Mrs Akansha Chavan-Yoga Shikshak<br>Ayush Mantralaya |
| 5 | Vote of Thanks                              | Asst Prof. Nisha D                                   |
| 6 | National Anthem                             |                                                      |