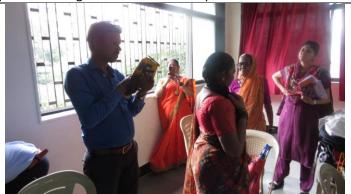

**IQAC and NSS Unit Organized** 

21/06/2022, 07:00 to 10:00 Am Onwards

Karnataka Sangha's Manjuntha College of Commerce and Junior College of Commerce Thakurli East, 421201.

Date: 20 June 2022

#### NOTICE

All the staff and students are requested to be present in the College on Tuesday, 21 June 2022, 7 am onwards for the *INTERNATIONAL DAY OF YOGA 2022, YOGA FOR HUMANITY* organised by the Internal Quality Assurance Cell along with NSS Unit, Health and Counselling Cell and WDC of our College. Further, all are requested to wear comfortable white Tops/T-shirts and black track pants/leggings and to bring yoga mat or any other mat for Yoga practice.

### INTERNATIONAL DAY OF YOGA 2022

#### YOGA FOR HUMANITY

Organised by

IQAC, NSS Unit, Health and Counselling Cell and WDC