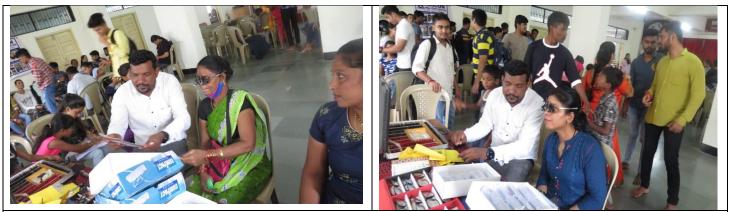

#### NOTICE

All the staff and students are requested to be present in the College on Tuesday, 21 June 2022, 7 am onwards for the *INTERNATIONAL DAY OF YOGA 2022, YOGA FOR HUMANITY* organised by the Internal Quality Assurance Cell along with NSS Unit, Health and Counselling Cell and WDC of our College. Further, all are requested to wear comfortable white Tops/T-shirts and black track pants/leggings and to bring yoga mat or any other mat for Yoga practice.