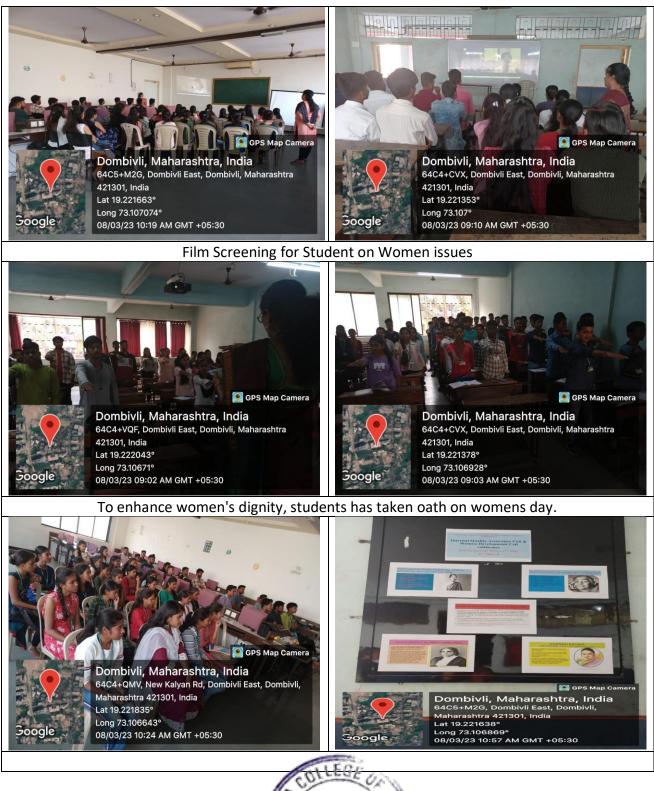

MCC 1-20/

दि.१७ जून २०२२

-----

औमती शिल्पा होतार जनाजपान ताकुली

विषयः चमुख पाहुणे म्हणून उपस्थितीसाठी आमंत्रण पत्र