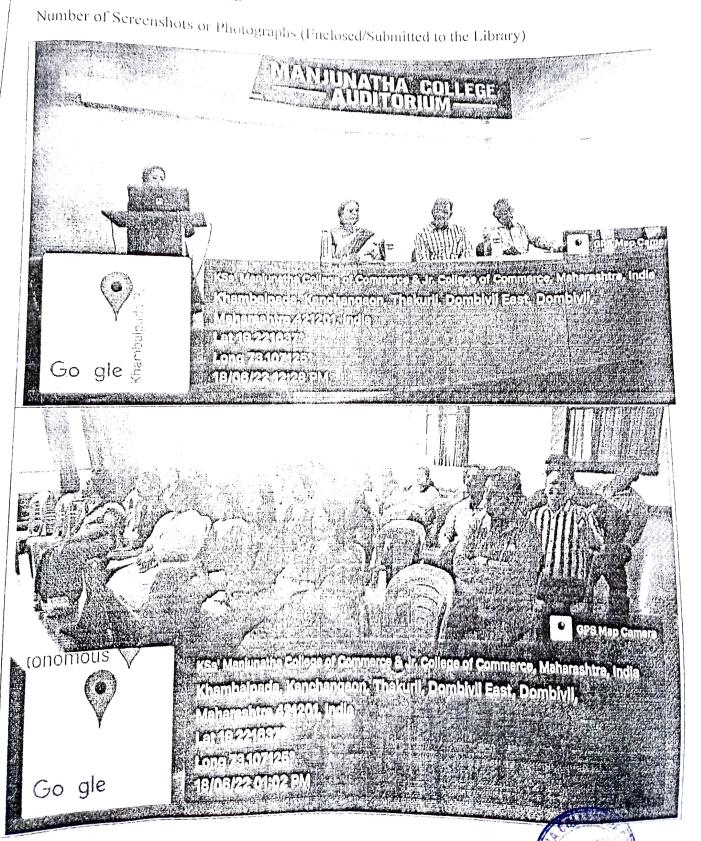

An in-house FDP was organized by IQAC of KS's Manjunatha College of Commerce, on Tuesday 18 June 2022 from 12.15 p.m to 1:40 p.m. in the college auditorium.

The session began with Welcome Address by <u>Dr</u>. Parvati.

Our Chief guest Asst. Prof. Shrinidhi Gindi addressed the audience with insights into holistic development in education. A lot of information was provided by our Chief guest about values, natural acceptance, etc. In his speech, he expressed how basic efforts are required to ensure human consciousness, understanding of harmony – the outcome of human education – sanskar, etc.

The Session ended with a vote of thanks & National Anthem