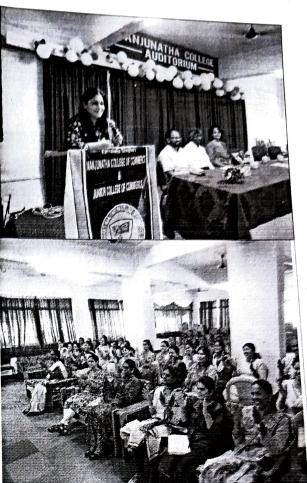

An in-house FDP was organized by IQAC of KS's Manjunatha College of Commerce, on Tuesday 18 June 2022 from 12.15 p.m to 1:40 p.m. in the college auditorium.

The session began with Welcome Address by <u>Dr</u>. Parvati.

Our Chief guest Asst. Prof. Shrinidhi Gindi addressed the audience with insights into holistic development in education. A lot of information was provided by our Chief guest about values, natural acceptance, etc. In his speech, he expressed how basic efforts are required to ensure human consciousness, understanding of harmony – the outcome of human education – sanskar, etc.