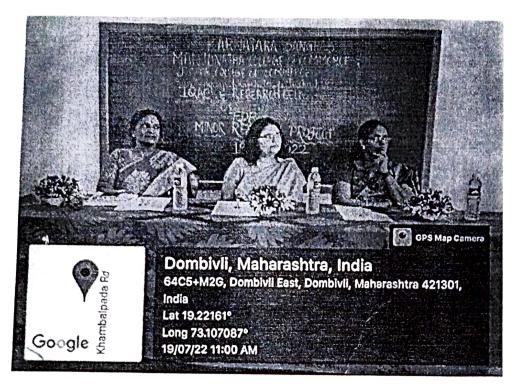

An in-house FDP was organized by IQAC of KS's Manjunatha College of Commerce, on Tuesday 18 June 2022 from 12.15 p.m to 1:40 p.m. in the college auditorium.

The session began with Welcome Address by <u>Dr</u>. Parvati.

Our Chief guest Asst. Prof. Shrinidhi Gindi addressed the audience with insights into holistic development in education. A lot of information was provided by our Chief guest about values, natural acceptance, etc. In his speech, he expressed how basic efforts are required to ensure human consciousness, understanding of harmony – the outcome of human education – sanskar, etc.