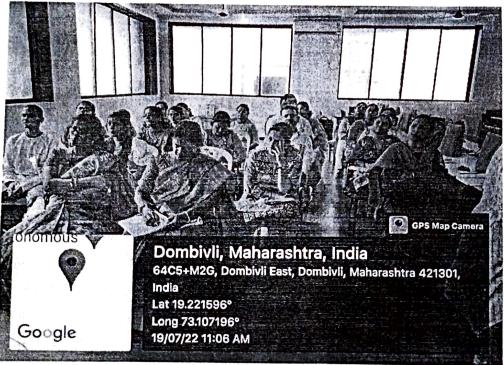

An in-house FDP was organized by IQAC of KS's Manjunatha College of Commerce, on Tuesday 18 June 2022 from 12.15 p.m to 1:40 p.m. in the college auditorium.

The session began with Welcome Address by <u>Dr</u>. Parvati.

Our Chief guest Asst. Prof. Shrinidhi Gindi addressed the audience with insights into holistic development in education. A lot of information was provided by our Chief guest about values, natural acceptance, etc. In his speech, he expressed how basic efforts are required to ensure human consciousness, understanding of harmony – the outcome of human education – sanskar, etc.