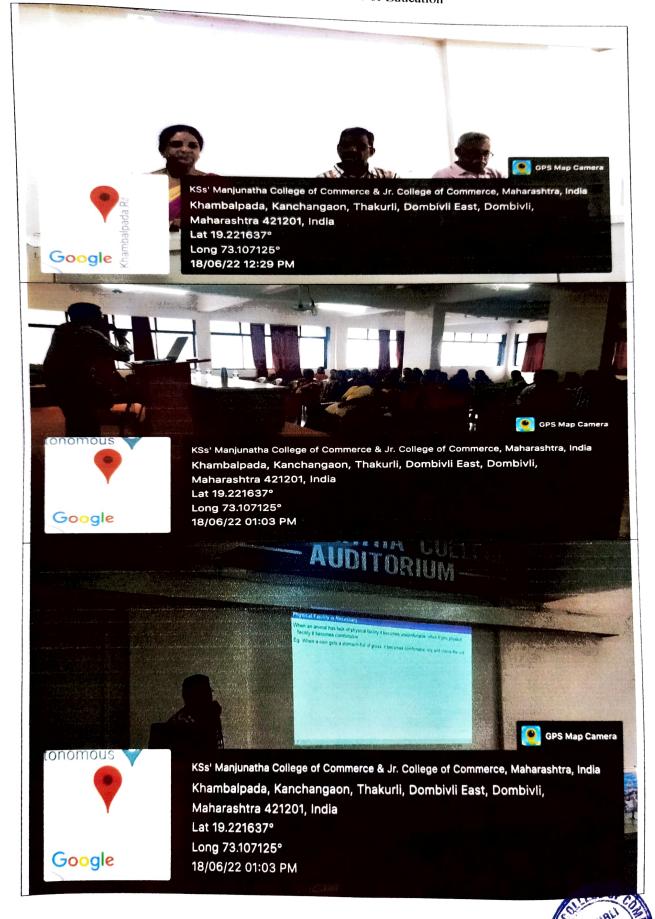

An in-house FDP was organized by IQAC of KS's Manjunatha College of Commerce, on Tuesday 18 June 2022 from 12.15 p.m to 1:40 p.m. in the college auditorium.

The session began with Welcome Address by <u>Dr</u>. Parvati.

Our Chief guest Asst. Prof. Shrinidhi Gindi addressed the audience with insights into holistic development in education. A lot of information was provided by our Chief guest about values, natural acceptance, etc. In his speech, he expressed how basic efforts are required to ensure human consciousness, understanding of harmony – the outcome of human education – sanskar, etc.

The Session ended with a vote of thanks & National Anthem