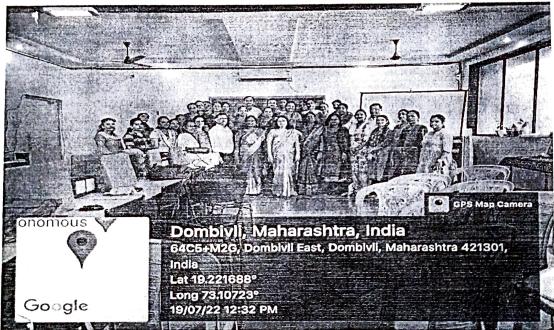

An in-house FDP was organized by IQAC of KS's Manjunatha College of Commerce, on Tuesday 18 June 2022 from 12.15 p.m to 1:40 p.m. in the college auditorium.

The session began with Welcome Address by <u>Dr</u>. Parvati.

Our Chief guest Asst. Prof. Shrinidhi Gindi addressed the audience with insights into holistic development in education. A lot of information was provided by our Chief guest about values, natural acceptance, etc. In his speech, he expressed how basic efforts are required to ensure human consciousness, understanding of harmony – the outcome of human education – sanskar, etc.