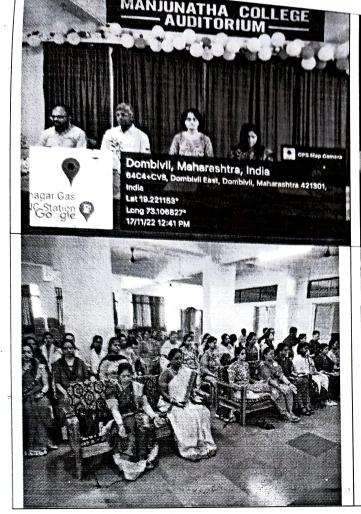

An in-house FDP was organized by IQAC of KS's Manjunatha College of Commerce, on Tuesday 18 June 2022 from 12.15 p.m to 1:40 p.m. in the college auditorium.

The session began with Welcome Address by <u>Dr</u>. Parvati.

Our Chief guest Asst. Prof. Shrinidhi Gindi addressed the audience with insights into holistic development in education. A lot of information was provided by our Chief guest about values, natural acceptance, etc. In his speech, he expressed how basic efforts are required to ensure human consciousness, understanding of harmony – the outcome of human education – sanskar, etc.