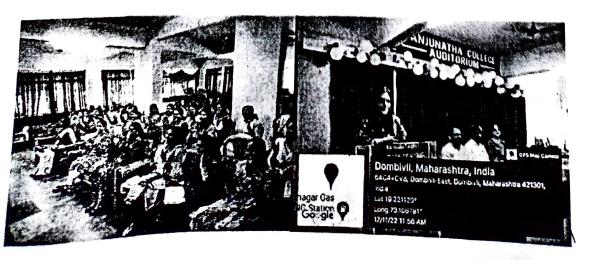

An in-house FDP was organized by IQAC of KS's Manjunatha College of Commerce, on Tuesday 18 June 2022 from 12.15 p.m to 1:40 p.m. in the college auditorium.

The session began with Welcome Address by <u>Dr</u>. Parvati.

Our Chief guest Asst. Prof. Shrinidhi Gindi addressed the audience with insights into holistic development in education. A lot of information was provided by our Chief guest about values, natural acceptance, etc. In his speech, he expressed how basic efforts are required to ensure human consciousness, understanding of harmony – the outcome of human education – sanskar, etc.

The Session ended with a vote of thanks & National Anthem