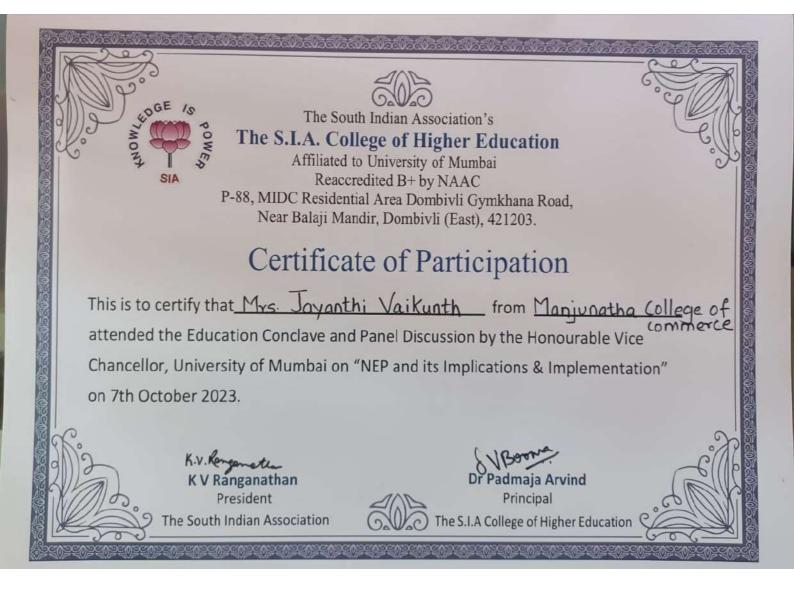

f Business Management & Dr. Mar Theophilus Institute of Management Studies in Association with the University of Mumbai as per the minimum standard coursework required for M.Phil./Ph.D. Regulations 2016\_VCD\_15 Dec.2018, held from 21st Feb - 29th Feb 2024





#### R. D.& S.H National College & S.W. A. Science College

In association with University of Mumbai

## CERTIFICATE

OF PARTICIPATION





This is to certify that

Mrs. Jayanthi Vaikunth

has actively participated in a One Day Workshop on the

"National Education Policy -The Way Forward..."

held on Saturday, 17th June, 2023.

Prof Dr. Sangeeta Pawar
Professor of Commerce and Management,
Senate Member, Department of Commerce,
University of Mumbai

Or. Neha Jagtiani

Principal

R.D & S.H. National College and S.W.A Science College





#### HI LEARN EDUTECH INSTITUTE

MSME, GOI Registered An ISO Certified Institute
BIJAPUR / VIJAYAPUR, KARNATAKA www.hleinstitue.com

# CERTIFICATE

OF PARTICIPATION PROUDLY PRESENTED TO

#### MRS. NISHAR. DEODHAR

**ASST. PROF.** 

MANJUNATHA COLLEGE OF COMMERCE, THAKURLI (E), DIST. THANE, M.H

For Participating in One Week National Online FDP (Faculty Development Programme) on RESULT ORIENTED TEACHING

from 05 to 11 January 2024

EN.M.H.KOLHAR
FDP Coordinator

DR.S.M.HORGINMANI
Director, HLE Institute



# SWASTHIK CONSULTING SERVICES BANGALORE

# IISIE MINISTRY OF MICRO, SMALL & MEDIUM ENTERPRISES

## CERTIFICATE

#### OF PARTICIPATION

FACULTY DEVELOPMENT PROGRAM

This certificate is proudly given to

Mrs LATA SANDIP GITE

Assistant Professor, Computer, Karnataka Sangha's, Manjunath