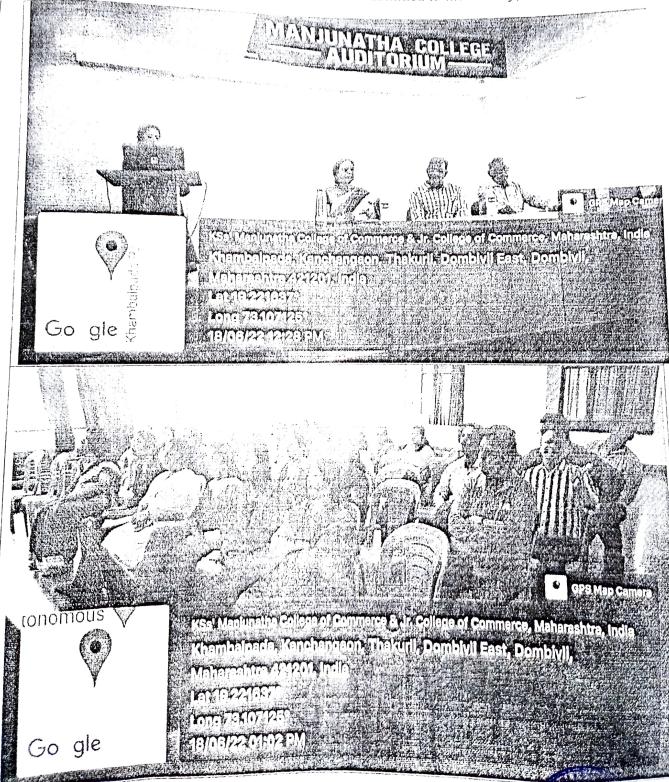

An in-house FDP was organized by IQAC of KS's Manjunatha College of Commerce, on Tuesday 18 June 2022 from 12.15 p.m to 1:40 p.m. in the college auditorium.

The session began with Welcome Address by Dr. Parvati.

Our Chief guest Asst. Prof. Shrinidhi Gindi addressed the audience with insights into holistic development in education. A lot of information was provided by our Chief guest about values, natural acceptance, etc. In his speech, he expressed how basic efforts are required to ensure human consciousness, understanding of harmony - the outcome of human education sanskar, etc.

The Session ended with a vote of thanks & National Anthem