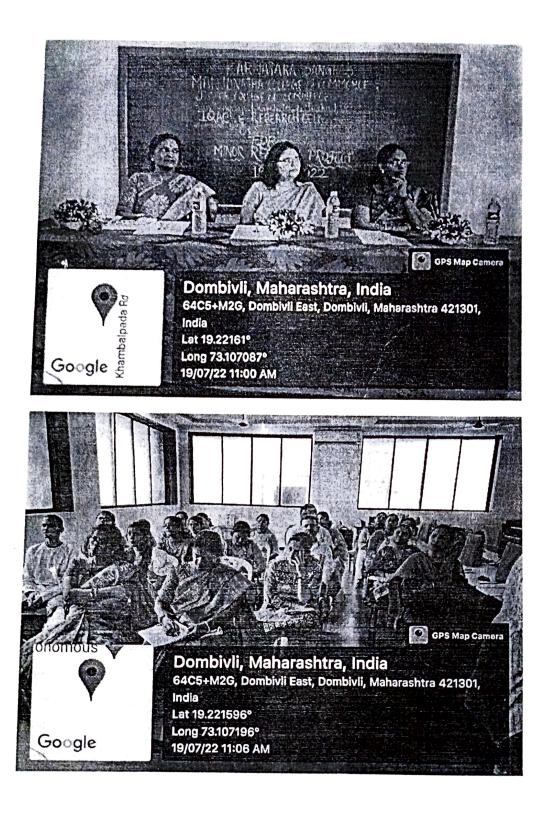

#### Report of "Faculty Development Programme on Minor Research Project"

Mani,

On behalf of the Internal Quality Assurance Cell and Research Cell we are enclosing a brief report of the Faculty Development Programme on "Minor Research Project" which was conducted on Tuesday, 19 July 2022 in Computer Lab at 10:30 am onwards.

The programme was inaugurated by lighting the lamp & welcoming the dignitaries on dias with medicinal plant.

The session began with Welcome Address by our I/C Principle Dr. Sushila Vijaykumar

The main objective of this FDP was to encourage teachers to gain brief knowledge about Minor Research Project.

Our Chief Guest for this FDP was Dr. Jyoti Hemant Pohane, Principal of Pragati College of Arts & Commerce, Dombivli (E) addressed the faculty about how to select a research topic. She explained us about the general format of Research proposals and procedure to be followed. She also explained us primarily to focus on Review paper then Research paper and finally on Minor Research.