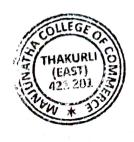

#### Report of "Faculty Development Programme on Minor Research Project"

Mani,

On behalf of the Internal Quality Assurance Cell and Research Cell we are enclosing a brief report of the Faculty Development Programme on "Minor Research Project" which was conducted on Tuesday, 19 July 2022 in Computer Lab at 10:30 am onwards.

The programme was inaugurated by lighting the lamp & welcoming the dignitaries on dias with medicinal plant.

The session began with Welcome Address by our I/C Principle Dr. Sushila Vijaykumar

The main objective of this FDP was to encourage teachers to gain brief knowledge about Minor Research Project.

Our Chief Guest for this FDP was Dr. Jyoti Hemant Pohane, Principal of Pragati College of Arts & Commerce, Dombivli (E) addressed the faculty about how to select a research topic. She explained us about the general format of Research proposals and procedure to be followed. She also explained us primarily to focus on Review paper then Research paper and finally on Minor Research.