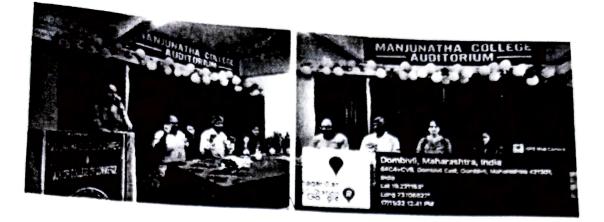

An in-house FDP was organized by IQAC of KS's Manjunatha College of Commerce, on Tuesday 18 June 2022 from 12.15 p.m to 1:40 p.m. in the college auditorium.

The session began with Welcome Address by Dr. Parvati.

Our Chief guest Asst. Prof. Shrinidhi Gindi addressed the audience with insights into holistic development in education. A lot of information was provided by our Chief guest about values, natural acceptance, etc. In his speech, he expressed how basic efforts are required to ensure human consciousness, understanding of harmony - the outcome of human education sanskar, etc.

The Session ended with a vote of thanks & National Anthem