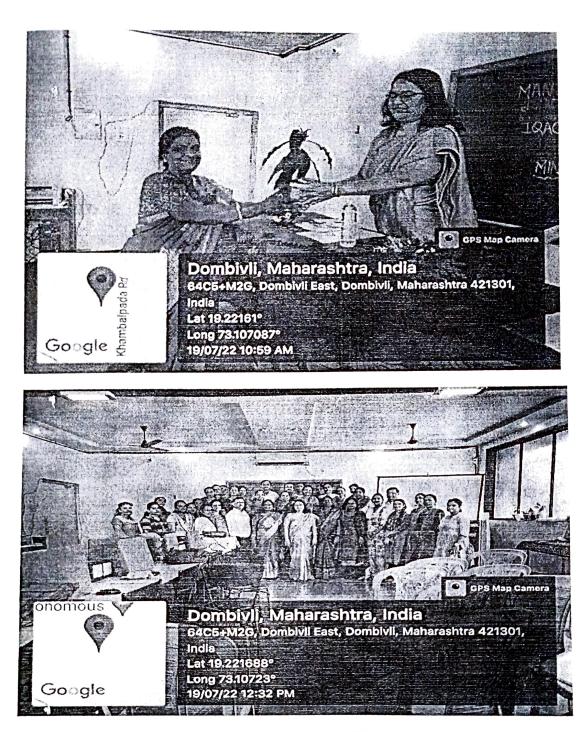

#### Report of "Faculty Development Programme on Minor Research Project"

Mani,

On behalf of the Internal Quality Assurance Cell and Research Cell we are enclosing a brief report of the Faculty Development Programme on "Minor Research Project" which was conducted on Tuesday, 19 July 2022 in Computer Lab at 10:30 am onwards.

The programme was inaugurated by lighting the lamp & welcoming the dignitaries on dias with medicinal plant.

The session began with Welcome Address by our I/C Principle Dr. Sushila Vijaykumar

The main objective of this FDP was to encourage teachers to gain brief knowledge about Minor Research Project.

We should narrow down our topic so that perfect research can be conducted.

Number of Participants who actually attended the FDP was **34** Important Points highlighted in this Faculty Development Programme was: