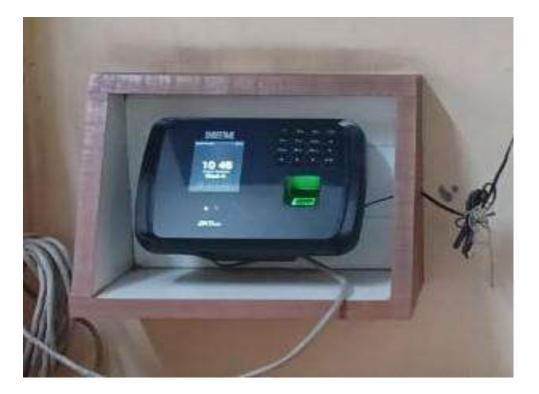

| Page. No |
|-------|-------------------------------|----------|
| 1     | Administration                | 3-6      |
| 2     | Finance and Accounts          | 7-8      |
| 3     | Student Admission and Support | 9-10     |
| 4     | Examination                   | 11-14    |



hira Å

Principal Manjunatha College of Commerce Kanchangaon, Khambalpada, Thakurli (E) - 421 201.

### <u>Criteria 6</u>

### 6.2.3

# **Implementation of e-governance in areas of operation**

### 1. Administration

| Sr.no | Contents           |
|-------|--------------------|
| 1     | Digital Attendance |
| 2     | Inflibnet          |
| 3     | Webopac            |



Phira

Principal Manjunatha College of Commerce Kanchangaon, Khambalpada, Thakurli (E) - 421 201.

# 1. Digital Attendance







P ira P

### 2. Inflibnet





ira

# 3. Webopac

| PAC                                    |                                                                                                                                                                              |                                                                                                    |                                                |                                                                            |                                |                 | •                     |           |
|----------------------------------------|----------------------------------------------------------------------------------------------------------------------------------------------------------------------------