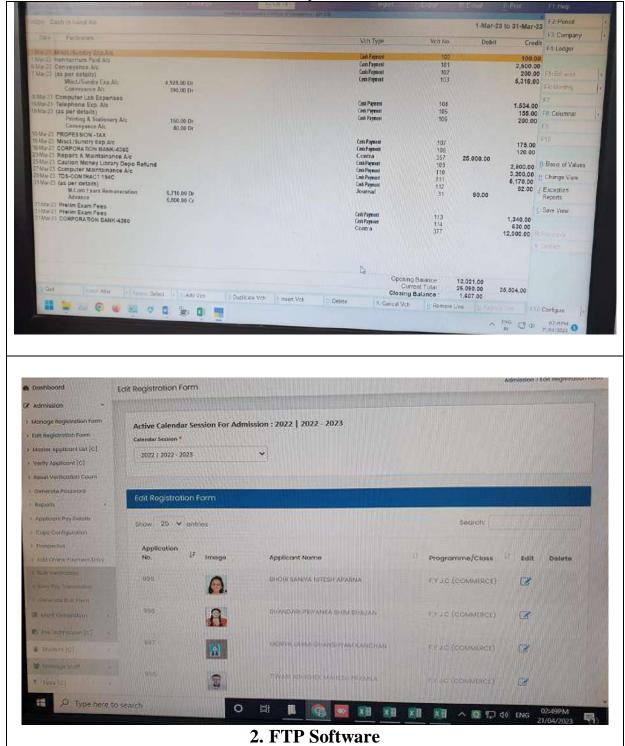

## 2. Finance and Accounts

| Sr.no | Contents     |
|-------|--------------|
| 1     | Tally ERP 9  |
| 2     | FTP Software |

hira

Principal Manjunatha College of Commerce Kanchangaon, Khambalpada, Thakurli (E) - 421 201.

#### 1. Tally ERP 9

Shira

### 1. University of Mumbai Portal

| University of University of University of University                      | <mark>Mumbai</mark><br>ba-400032, Matanahtia(India) | Home – sky Legin – My Settings – Lagou                                                                             | · Calendar · Contact Us ·   | Switch TO OA + CLC                 |
|---------------------------------------------------------------------------|-----------------------------------------------------|--------------------------------------------------------------------------------------------------------------------|-----------------------------|------------------------------------|
| Exam Form Management   Irwy                                               | erd Exam Form   Sent Manag                          | ement   Reports                                                                                                    |                             |                                    |
| Reports Dashboard                                                         | Exam Form Inware<br>B.Com. (A. and F.) - Se         | <mark>ding for - [Summer Session 2023] - D.Com. (Aan<br/>m V [2CO0455] (Repeater)</mark>                           | d F.)(with Credits) - Regul | ar Rev16 · T.Y.                    |
| Pre Examination                                                           | Inward Student's Exa                                | m Form list                                                                                                        |                             |                                    |
| Exam Form Management     Inward Exam Form     Seat Management     Reports |                                                     | Exam Forms the next student will be the next in o<br>bis list.<br>n 'PRN'. User can custom sort on PRN/Student Nan | rder of given sequence as   |                                    |
|                                                                           | PRN                                                 | Student Name                                                                                                       | Exam Form                   | Inward                             |
|                                                                           | 2016016400392753                                    | NANDGAONKAR PRAGATT VIXAS                                                                                          | Number<br>400861            |                                    |
|                                                                           | 2016016400393087                                    | SHELAR ASHUTOSH PRAMOD                                                                                             | 430862                      | Click to inward<br>Click to inward |
|                                                                           | 2016016400393114                                    | KULAPKAR ANAND AND . N                                                                                             | 430863                      | Click to inward                    |
|                                                                           | 2016016400394141                                    | SHIRKE RASIKA NITIN                                                                                                | 430864                      | Cick to inward                     |
|                                                                           | 2016016400395562                                    | PATIL ROHIT RAMESH                                                                                                 | 430855                      | Cick to inward                     |
|                                                                           | 2016016400395925                                    | PATEL HILESHKUMAR SURENDRAKUMAR                                                                                    | 430567                      | Oick to inward                     |
|                                                                           | 2016016400397503                                    | KUNDER RAKSHET KESHVAMURTHE                                                                                        | 430868                      | Click to inward                    |
|                                                                           | 2017016405100211                                    | IDEKAR PRANAV NARAVAN                                                                                              | 430899                      | Click to inward                    |
|                                                                           | 2017016401101462                                    | NANDHERER VIDAY POONANCHAND                                                                                        | 430870                      | Cick to inward                     |
|                                                                           | 2017016401103043                                    | RAUT ANKITA CHANORAKANT                                                                                            | 430871                      | Olck to inward                     |
|                                                                           | 2017016401103476                                    | CHAVAN ANTKET RAGHUVIR                                                                                             | 430072                      | Cick to inward                     |
|                                                                           | 2017016461104286                                    | TIRMAKME VAIEMAV DATTATRAVA                                                                                        | 430573                      | Clocks maker                       |
|                                                                           | 2018036400722256                                    | NUMBALKAR DEEPAK SHINADI                                                                                           | 430874                      | Olde to inward                     |
|                                                                           | 2019016400553174                                    | JAISWAR ROHET AJAY                                                                                                 | 430875                      | Click to mward                     |
|                                                                           | 2020016400644022                                    | MAURYA USHAQEVI AJEETKUMAR                                                                                         | 430581                      | Cick to reward                     |
|                                                                           | 2020016400644228                                    | PRAGAPATI KHUSHBU GUDDU                                                                                            | 430552                      | Cick to might                      |
|                                                                           | 2020016400546572                                    | SHAU ARGHARUPA KISHOR                                                                                              | 430885                      | Caktomann                          |