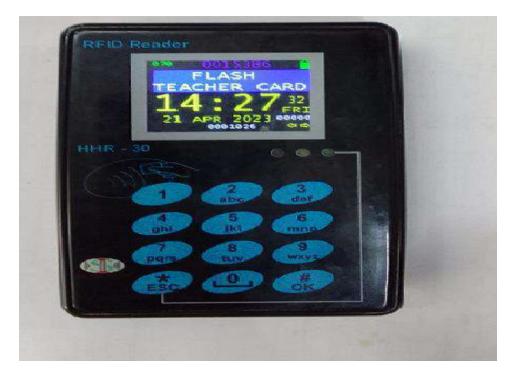

| Page. No |
|-------|-------------------------------|----------|
| 1     | Administration                | 3-6      |
| 2     | Finance and Accounts          | 7-8      |
| 3     | Student Admission and Support | 9-10     |
| 4     | Examination                   | 11-14    |



hira Å

Principal Manjunatha College of Commerce Kanchangaon, Khambalpada, Thakurli (E) - 421 201.

### <u>Criteria 6</u>

### 6.2.3

# **Implementation of e-governance in areas of operation**

### 1. Administration

| Sr.no | Contents           |
|-------|--------------------|
| 1     | Digital Attendance |
| 2     | Inflibnet          |
| 3     | Webopac            |



Phira

Principal Manjunatha College of Commerce Kanchangaon, Khambalpada, Thakurli (E) - 421 201.

# 1. Digital Attendance







P ira P

### 2. Inflibnet





ira

# 3. Webopac

| PAC                                    |                                                                                                                                                                              |                                                                                                    |                                                |                                                                            |                                |                 | •                     |           |
|----------------------------------------|--------------------------------------------------------------------------------------------------------------------------------------------------------------------------