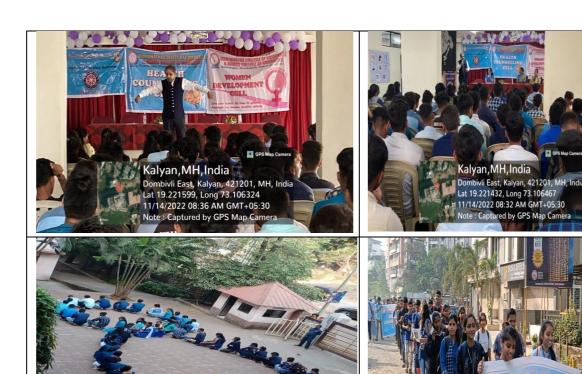

# NOTICE

All the staff and students are requested to be present in the College on Tuesday, 21 June 2022, 7 am onwards for the INTERNATIONAL DAY OF YOGA 2022, YOGA FOR HUMANITY organised by the Internal Quality Assurance Cell along with NSS Unit, Health and Counselling Cell and WDC of our College. Further, all are requested to wear comfortable white Tops/T-shirts and black track pants/leggings and to bring yoga mat or any other mat for Yoga practice.

# YOGA FOR HUMANITY

Organised by

IQAC, NSS Unit, Health and Counselling Cell and WDC

# AGENDA

Day & Date: Tuesday, 21 June 2022

Venue: College Auditorium

Compering by: Asst Prof Madhuri M

Timings: 7: am onwards

| Welcome Address                             | I/C Principal Dr Sushila Vijaykumar                                                               |
|---------------------------------------------|---------------------------------------------------------------------------------------------------|
| Floral Tributes to Dignitaries on the Dais. | IQAC members                                                                                      |
| Address by Chief Guest                      | Mrs. Shilpa Shelar - Social Worker                                                                |
| Yoga Session                                | Mrs Akansha Chavan-Yoga Shikshak<br>Ayush Mantralaya                                              |
| Vote of Thanks                              | Asst Prof. Nisha D                                                                                |
| National Anthem                             |                                                                                                   |
|                                             | Floral Tributes to Dignitaries on the Dais.  Address by Chief Guest  Yoga Session  Vote of Thanks |