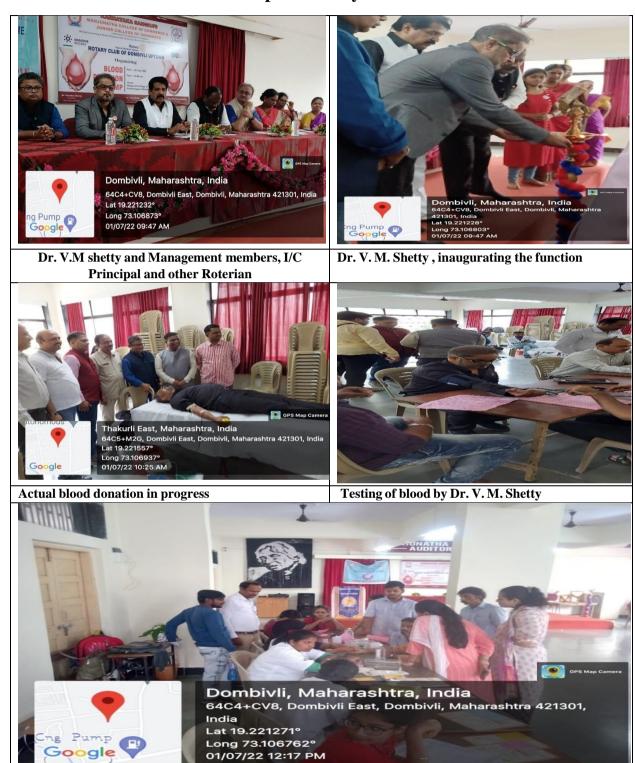

helar with Yoga Trainer



Teachers attending session on Meditation and doing yogasanas.





# Karnataka Sangha's

# Manjunatha College of Commerce, Thakurli (E).

**Date: 29 June 2022** 

## **Notice**

On the occasion of World Doctor's Day, IQAC and NSS unit along with Rotary Club of Dombivli Uptown and Chidanand Charitable Trust, Dombivli (W), organize **Blood Donation Camp** On Friday, 1<sup>st</sup> July 2022 from 9am to 2pm in the college premises. A healthy person, who has completed 18 years of age, having hemoglobin above 12.5 and weights above 48kgs can donate blood and save lives of those who are in need. Donate for Nobel cause. Come forward along with your friends and relative

•



Dr.Shushila Vijaykumar

Shila

I/C Principal

# Photos of Blood donation camp on 1st July 2022





Dr. Sushila Vijaykumar
Principal
Manjunatha College of Commerce
Kanchangaon, Khambalpada,
Thakurli (E) - 421 201.

# Brief Report of Blood donation drive on 1st July 2022

6 July 2022

Principal, Karnataka sangh's Manjunatha College of commerce, Thakurli [E]

Subject:- report of Doctor's Day celebration.

Madam,

On the occasion of World Doctor's Day IQCA and NSS unit and Health Council cell along with Rotary Club uptown- Dombivli has organized blood donation camp.

The program was inaugurated by Chief Guest Dr. V. M. Shetty (well-known orthopedic surgeon of Kalyan- Dombivli region) he highlighted the hard efforts always taken by doctor's to save the life of their patients, but if any patient requires blood during operation or even to increase hemoglobin percentage of body then Doctor'