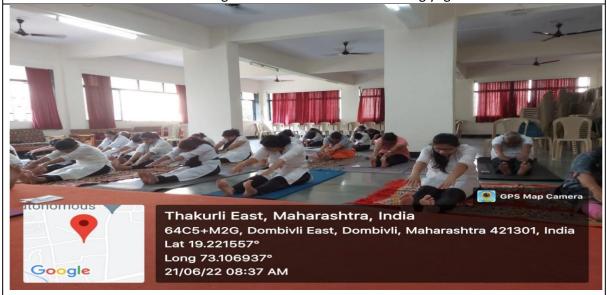

# AGENDA

Day & Date: Tuesday, 21 June 2022

Venue: College Auditorium

Compering by: Asst Prof Madhuri M

Timings: 7: am onwards

| Welcome Address                             | I/C Principal Dr Sushila Vijaykumar                                                               |
|---------------------------------------------|---------------------------------------------------------------------------------------------------|
| Floral Tributes to Dignitaries on the Dais. | IQAC members                                                                                      |
| Address by Chief Guest                      | Mrs. Shilpa Shelar - Social Worker                                                                |
| Yoga Session                                | Mrs Akansha Chavan-Yoga Shikshak<br>Ayush Mantralaya                                              |
| Vote of Thanks                              | Asst Prof. Nisha D                                                                                |
| National Anthem                             |                                                                                                   |
|                                             | Floral Tributes to Dignitaries on the Dais.  Address by Chief Guest  Yoga Session  Vote of Thanks |