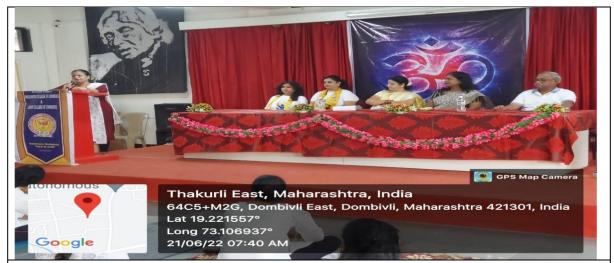

# INTERNATIONAL DAY OF YOGA 2022

# YOGA FOR HUMANITY

Organised by

IQAC, NSS Unit, Health and Counselling Cell and WDC

# AGENDA

Day & Date: Tuesday, 21 June 2022

Venue: College Auditorium

Compering by: Asst Prof Madhuri M

Timings: 7: am onwards

| Welcome Address                             | I/C Principal Dr Sushila Vijaykumar                                                               |
|---------------------------------------------|---------------------------------------------------------------------------------------------------|
| Floral Tributes to Dignitaries on the Dais. | IQAC members                                                                                      |
| Address by Chief Guest                      | Mrs. Shilpa Shelar - Social Worker                                                                |
| Yoga Session                                | Mrs Akansha Chavan-Yoga Shikshak<br>Ayush Mantralaya                                              |
| Vote of Thanks                              | Asst Prof. Nisha D                                                                                |
| National Anthem                             |                                                                                                   |
|                                             | Floral Tributes to Dignitaries on the Dais.  Address by Chief Guest  Yoga Session  Vote of Thanks |