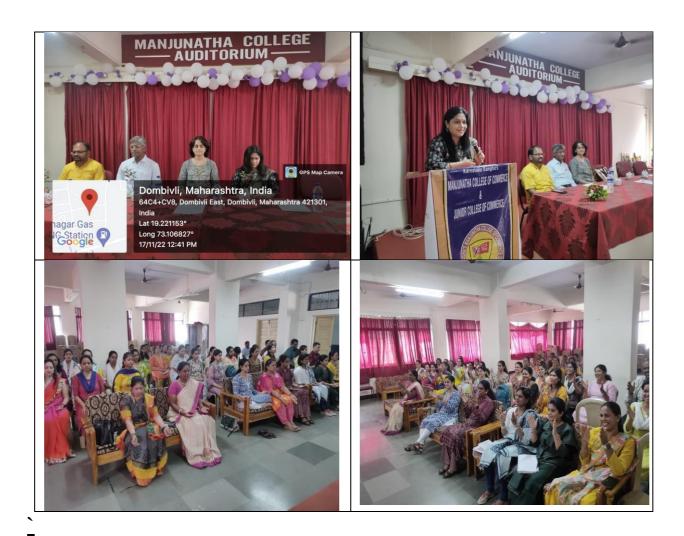

# AGENDA

Day & Date: Tuesday, 21 June 2022

Venue: College Auditorium

Compering by: Asst Prof Madhuri M

Timings: 7: am onwards

| Welcome Address                             | I/C Principal Dr Sushila Vijaykumar                                                               |
|---------------------------------------------|---------------------------------------------------------------------------------------------------|
| Floral Tributes to Dignitaries on the Dais. | IQAC members                                                                                      |
| Address by Chief Guest                      | Mrs. Shilpa Shelar - Social Worker                                                                |
| Yoga Session                                | Mrs Akansha Chavan-Yoga Shikshak<br>Ayush Mantralaya                                              |
| Vote of Thanks                              | Asst Prof. Nisha D                                                                                |
| National Anthem                             |                                                                                                   |
|                                             | Floral Tributes to Dignitaries on the Dais.  Address by Chief Guest  Yoga Session  Vote of Thanks |