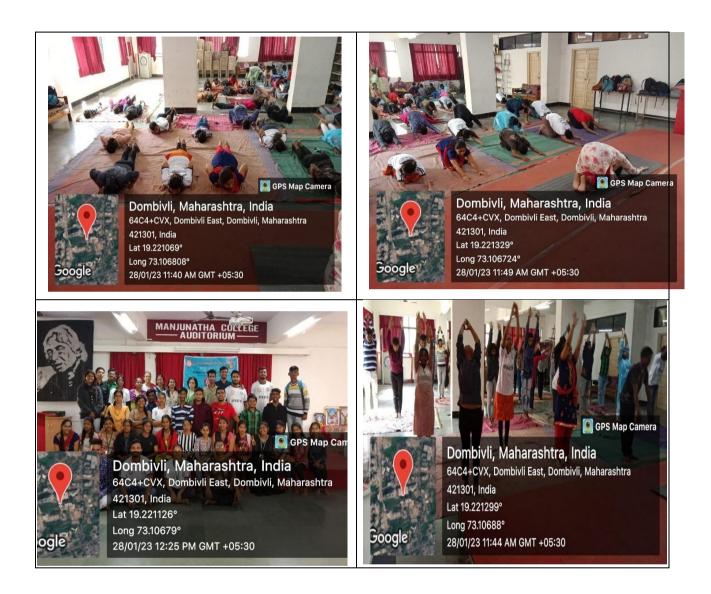

# International Yoga Day

21/06/2022, 07:00 to 10:00 Am Onwards

# NOTICE

All the staff and students are requested to be present in the College on Tuesday, 21 June 2022, 7 am onwards for the INTERNATIONAL DAY OF YOGA 2022, YOGA FOR HUMANITY organised by the Internal Quality Assurance Cell along with NSS Unit, Health and Counselling Cell and WDC of our College. Further, all are requested to wear comfortable white Tops/T-shirts and black track pants/leggings and to bring yoga mat or any other mat for Yoga practice.

# YOGA FOR HUMANITY

Organised by

IQAC, NSS Unit, Health and Counselling Cell and WDC

# AGENDA

Day & Date: Tuesday, 21 June 2022

Venue: College Auditorium

Compering by: Asst Prof Madhuri M

Timings: 7: am onwards

| Welcome Address                             | I/C Principal Dr Sushila Vijaykumar                                                               |
|---------------------------------------------|---------------------------------------------------------------------------------------------------|
| Floral Tributes to Dignitaries on the Dais. | IQAC members                                                                                      |
| Address by Chief Guest                      | Mrs. Shilpa Shelar - Social Worker                                                                |
| Yoga Session                                | Mrs Akansha Chavan-Yoga Shikshak<br>Ayush Mantralaya                                              |
| Vote of Thanks                              | Asst Prof. Nisha D                                                                                |
| National Anthem                             |                                                                                                   |
|                                             | Floral Tributes to Dignitaries on the Dais.  Address by Chief Guest  Yoga Session  Vote of Thanks |