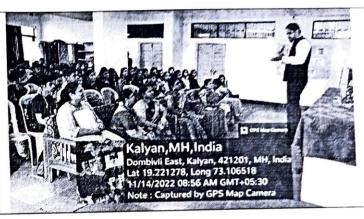

types of diabetes i.e. Type 1 and Type 2 where he informed about Type 2 diabetes being reversible and can be controlled by some changes in one's lifestyle.

He also talked about how we can identify symptoms of diabetes. Dr. V. M. Shetty also talked about the change in the definition of Senior citizen and how mental health also matters.

He also emphasized about exercising and advised on maintaining an active lifestyle.

Positive response was received and the guest lecture ended with Vote of Thanks after the session students made Human logo of Diabetes Awareness along with diabetes awareness Rally.

Thank you

Yours faithfully

Mrs Jayanti Vaikunth (Co-ordinator IQAC)

Mrs Madhuri Maharao (NSS PO)

Mrs Nisha Deodhar (I/C Alumni)

Mrs Swapnali Bidkar-Giri (I/C Health counseling Cell)











Principal
Manjunatha College of Commerce
Kanchangaon, Khambalpada,
Thakurli (E) - 421 201.



Dombivli, Maharashtra, India 64C5+M2G, Dombivli East, Dombivli, Maharashtra 421301, India Lat 19.221621°

Long 73.106939° 14/11/22 08:16 AM GMT +05:30



Principal
Manjunatha College of Commerce
Kanchangaon, Khambalpada,
Thakurli (E) - 421 201.

Phira

# Karnataka Sangha's Manjunatha College of Commerce and Junior College of Commerce, Thakurli- 421201

14 November 2022

# **STAFF NOTICE**

All the Degree and Junior college Teaching and Non-Teaching Staff are hereby informed that on the occasion of World Lung Day IQAC, Health & Counseling Cell Organizes Faculty Empowerment Programme on Thursday, 17 November 2022 at 11.30 am onwards in the college auditorium.

All are requested to attend the sam