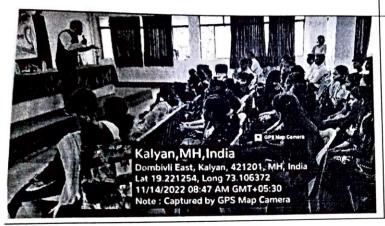

2 types of diabetes i.e. Type 1 and Type 2 where he informed about Type 2 diabetes being reversible and can be controlled by some changes in one's lifestyle.

He also talked about how we can identify symptoms of diabetes. Dr. V. M. Shetty also talked about the change in the definition of Senior citizen and how mental health also matters.

He also emphasized about exercising and advised on maintaining an active lifestyle.

Positive response was received and the guest lecture ended with Vote of Thanks after the session students made Human logo of Diabetes Awareness along with diabetes awareness Rally.

Thank you

Yours faithfully

Mrs Jayanti Vaikunth (Co-ordinator IQAC)

Mrs Madhuri Maharao (NSS PO)

Mrs Nisha Deodhar (I/C Alumni)

Mrs Swapnali Bidkar-Giri (I/C Health counseling Cell)











Principal
Manjunatha College of Commerce
Kanchangaon, Khambalpada,
Thakurli (E) - 421 201.



Dombivli, Maharashtra, India 64C5+M2G, Dombivli East, Dombivli, Maharashtra 421301, India Lat 19.221621°

Long 73.106939° 14/11/22 08:16 AM GMT +05:30



Principal
Manjunatha College of Commerce
Kanchangaon, Khambalpada,
Thakurli (E) - 421 201.

Phira

# Karnataka Sangha's Manjunatha College of Commerce and Junior College of Commerce, Thakurli- 421201

14 November 2022

# **STAFF NOTICE**

All the Degree and Junior college Teaching and Non-Teaching Staff are hereby informed that on the occasion of World Lung Day IQAC, Health & Counseling Cell Organizes Faculty Empowerment Programme on Thursday, 17 November 2022 at 11.30 am onwards in the college auditorium.

All are requested to attend the s