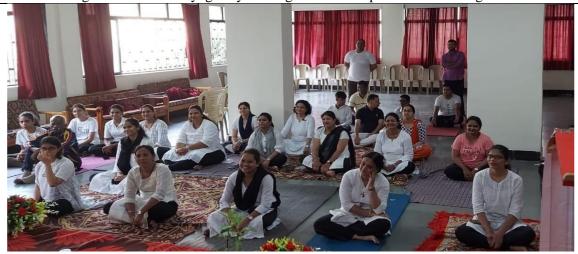

# AGENDA

Day & Date: Tuesday, 21 June 2022

Venue: College Auditorium

Compering by: Asst Prof Madhuri M

Timings: 7: am onwards

| Welcome Address                             | I/C Principal Dr Sushila Vijaykumar                                                               |
|---------------------------------------------|---------------------------------------------------------------------------------------------------|
| Floral Tributes to Dignitaries on the Dais. | IQAC members                                                                                      |
| Address by Chief Guest                      | Mrs. Shilpa Shelar - Social Worker                                                                |
| Yoga Session                                | Mrs Akansha Chavan-Yoga Shikshak<br>Ayush Mantralaya                                              |
| Vote of Thanks                              | Asst Prof. Nisha D                                                                                |
| National Anthem                             |                                                                                                   |
|                                             | Floral Tributes to Dignitaries on the Dais.  Address by Chief Guest  Yoga Session  Vote of Thanks |