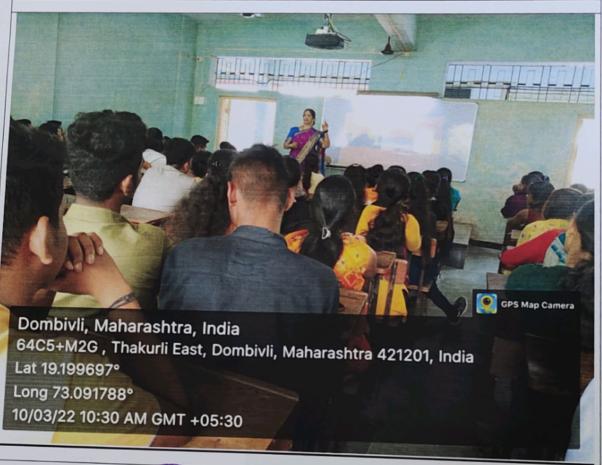

### Awareness Campaign on Mission Orange (Pandemic Induced Orthopedic deficiency)

MCC/4-10/Workshop/Students/Others

Date:3 March 2022

The Principal

Karnataka Sangha's

Manjunatha College of Commerce

Kanchangoan, Khambalpada, Thakurli.

Subject: Request for approval

Sir.

IQAC and Health & Councelling Cell is interested in organising an "Awareness Campaign on Mission Orange (Pandemic Induced Orthopedic deficiency)

During Lectures and All Students of degree College 1. Duration and target participants

#### Title, objectives and expected outcomes:

: "Awareness Campaign on Mission Orange" A. Title

: To make the students aware about the importance of Vitamin C and D. Objective B.

: The students will gain knowledge about the role of vitamins and bone health during C. Expected pandemic Outcome

#### STAFF NOTICE

Date: 4 March 2022

All the degree teachers are hereby requested to hold an Awareness Campaign on "Mission Orange (Pandemic Induced Orthopedic deficiency)" in their respective classes on 10 March 2022.