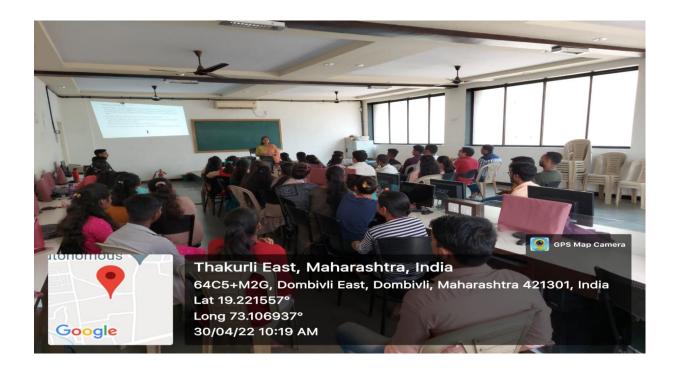

#### Webinar Proposal

MCC/4-10/Webinar/Faculty/Non-Teaching/Students/Researchers/Others Date: 29 /1/2022

The Principal and IQAC Chairman

Karnataka Sangha's

Manjunatha College of Commerce

Kanchangoan, Khambalpada, Thakurli.

Subject: Request for approval and funds for organising Certificate course "Disaster Mitigation and related aspects".

Sir.

On behalf of the Internal Quality Assurance Cell, Commerce Department and NSS Unit, we are enclosing a proposal for the conduct of a Certificate Course in a blended mode. The details are as follows:

1. Duration and target participants

: Students from our college and cluster.

(Min. 50 nos. maxi.100)

2. Geographical Coverage

: College students

3. Day and date of the Webinar

: 9 days -16th Feb.2022 to 23 Feb 2022

#### THE OTHER DETAILS ARE AS FOLLOWS

1. VENUE :- College auditorium for 2 days for 5 hrs each for showing demonstrations

2. DATE :- 16 th Feb.2022 to 23rd Feb 2022

3. TIME :- 10 AM TO 12:30 PM Online lectures