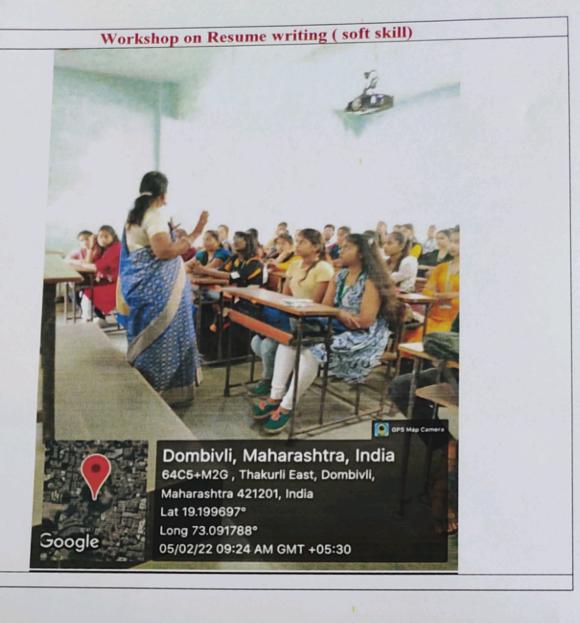

#### Workshop on Resume Writing

Date: 2 February 2022

MCC/4-10/Workshop/Students/Others

The Principal

Karnataka Sangha's

Manjunatha College of Commerce

Kanchangoan, Khambalpada, Thakurli.

Subject: Request for approval

Sir.

IQAC and Communication & Soft Skill Cell is interested in organising a "Workshop on Resume Writing"

1. Duration and target participants : 2 hours and All Students of degree College

2. Day and date of the Programme : Saturday, 5 February 2022

3. Timing of the Programme : 11.00 am onwards

4. Mode/Platform : Offline

5. Convener : Dr. Sushila Vijaykumar

6. Technical support : Asst. Prof. Prajakta Sapute

#### Title, objectives and expected outcomes:

A. Title : Workshop on Resume Writing

B. Objective : To inculcate basic resume writing skills among students.

To instruct students how to draft a resume for a 21st century job search.

C. Expected : Students will learn how to use computer resources to write, format, and

Outcome distribute a resume that accurately reflects their skills, experience, and

educational background.

Please approve the proposal

Thank you

Dr. Sushila Vijaykumar

Phila

IQAC Coordinator & I/c Communication & Soft skill Cell

#### NOTICE

Date: 2 February 2022

All the students of Degree College are hereby informed that under the aegis of IQAC & and Communication & Soft Skills Cell of our College is organizing a "Workshop on Resume Writing" on 5 February 2022 from 11 am onwards in the College Auditorium.