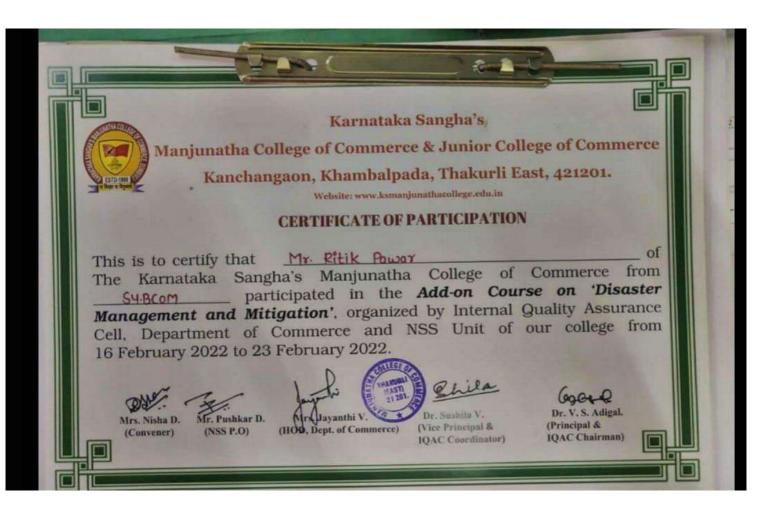

E-certificate will be provided to all participants. [If all the participants will be allowed to remain present by following all Covid protocol then the certificate distribution function will be organised.]