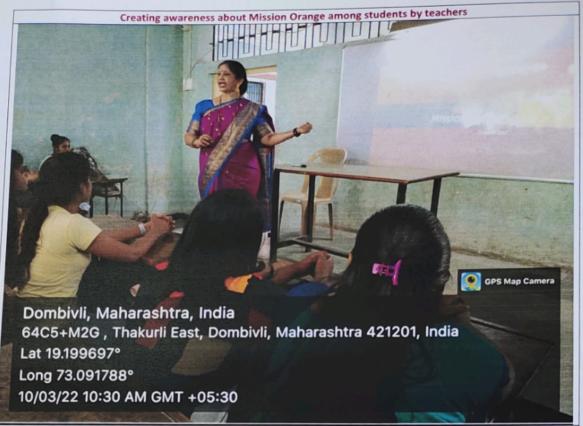

### Awareness Campaign on Mission Orange (Pandemic Induced Orthopedic deficiency)

MCC/4-10/Workshop/Students/Others

Date:3 March 2022

The Principal

Karnataka Sangha's

Manjunatha College of Commerce

Kanchangoan, Khambalpada, Thakurli.

Subject: Request for approval

Sir.

IQAC and Health & Councelling Cell is interested in organising an "Awareness Campaign on Mission Orange (Pandemic Induced Orthopedic deficiency)

During Lectures and All Students of degree College 1. Duration and target participants

#### Title, objectives and expected outcomes:

: "Awareness Campaign on Mission Orange" A. Title

: To make the students aware about the importance of Vitamin C and D. Objective B.

: The students will gain knowledge about the role of vitamins and bone health during C. Expected pandemic Outcome

#### STAFF NOTICE

Date: 4 March 2022

All the degree teachers are hereby requested to hold an Awareness Campaign on "Mission Orange (Pandemic Induced Orthopedic deficiency)" in their respective classes on 10 March 2022.