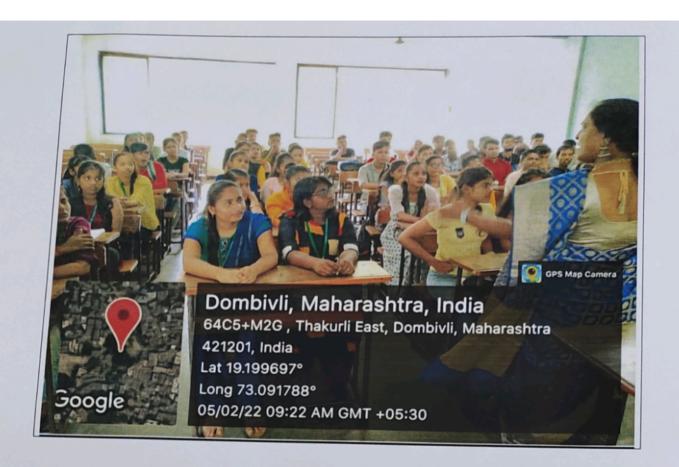

#### Workshop on Resume Writing

Date: 2 February 2022

MCC/4-10/Workshop/Students/Others

The Principal

Karnataka Sangha's

Manjunatha College of Commerce

Kanchangoan, Khambalpada, Thakurli.

Subject: Request for approval

Sir.

IQAC and Communication & Soft Skill Cell is interested in organising a "Workshop on Resume Writing"

1. Duration and target participants : 2 hours and All Students of degree College

2. Day and date of the Programme : Saturday, 5 February 2022

3. Timing of the Programme : 11.00 am onwards

4. Mode/Platform : Offline

5. Convener : Dr. Sushila Vijaykumar

6. Technical support : Asst. Prof. Prajakta Sapute

#### Title, objectives and expected outcomes:

A. Title : Workshop on Resume Writing

B. Objective : To inculcate basic resume writing skills among students.

To instruct students how to draft a resume for a 21st century job search.

C. Expected : Students will learn how to use computer resources to write, format, and

Outcome distribute a resume that accurately reflects their skills, experience, and

educational background.

Please approve the proposal

Thank you

Dr. Sushila Vijaykumar

Phila

IQAC Coordinator & I/c Communication & Soft skill Cell

#### NOTICE

Date: 2 February 2022

All the students of Degree College are hereby informed that under the aegis of IQAC & and Communication & Soft Skills Cell of our College is organizing a "Workshop on Resume Writing" on 5 February 2022 from 11 am onwards in the College Auditorium.