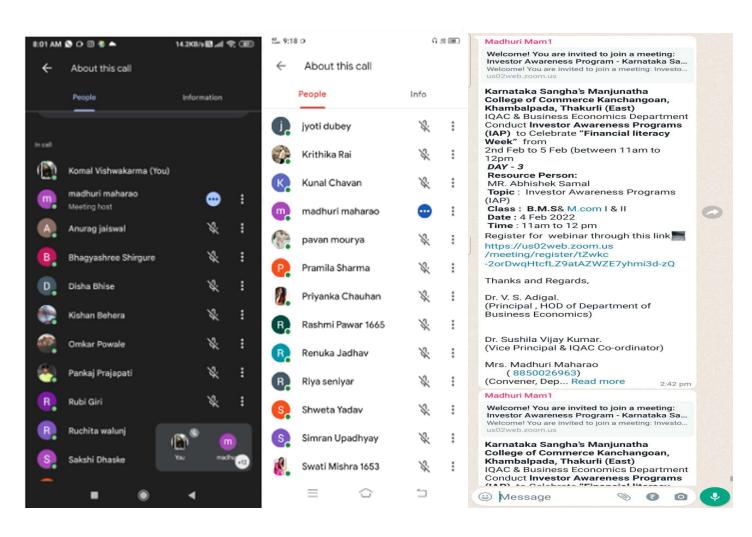

#### Webinar Proposal

MCC/4-10/Webinar/Faculty/Non-Teaching/Students/Researchers/Others Date: 29 /1/2022

The Principal and IQAC Chairman

Karnataka Sangha's

Manjunatha College of Commerce

Kanchangoan, Khambalpada, Thakurli.

Subject: Request for approval and funds for organising Certificate course "Disaster Mitigation and related aspects".

Sir.

On behalf of the Internal Quality Assurance Cell, Commerce Department and NSS Unit, we are enclosing a proposal for the conduct of a Certificate Course in a blended mode. The details are as follows:

1. Duration and target participants

: Students from our college and cluster.

(Min. 50 nos. maxi.100)

2. Geographical Coverage

: College students

3. Day and date of the Webinar

: 9 days -16th Feb.2022 to 23 Feb 2022