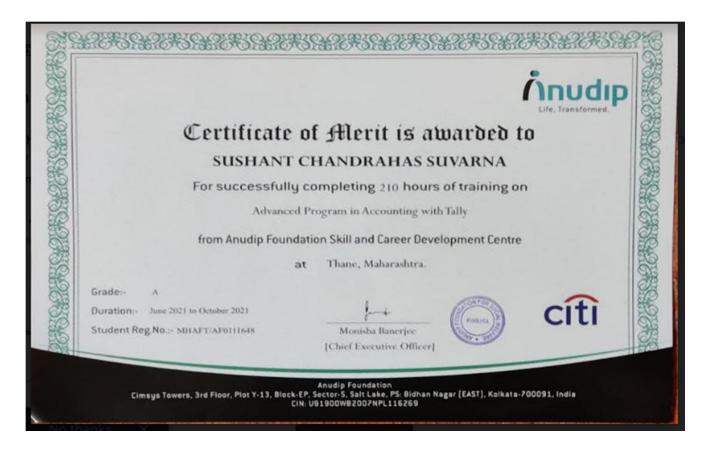

| Name of the capability enhancement program      | Date of implementation (DD-MM-YYYY) | Number of students | Name of the agencies/consultants involved with contact details |
|-------------------------------------------------|-------------------------------------|--------------------|----------------------------------------------------------------|
|                                                 |                                     | enrolled           | (if any)                                                       |
| Disaster Mangement and Mitigation               | 16/2/2022 to 23/2/2022              | 73                 | Manjunatha College of Commerce                                 |
| E-filling return of Income tax GST(Tally ERP 9) | 23/4/2022 to 4/5/2022               | 52                 | Manjunatha College of Commerce                                 |
| English Communication and Digital Education     |                                     |                    |                                                                |
| with Excel specialization (batch 1)             | 07/06/2021 to 10/08/21              | 20                 | Techno-Serve                                                   |
| English Communication and Digital Education     |                                     |                    |                                                                |
| with Excel specialization (batch 2)             | 2/02/2022 to 15/04/2022             | 14                 | Techno-Serve                                                   |
| Financial literacy Week                         | 2/2/2022 to 5/2/2022                | 70                 | Manjunatha College of Commerce                                 |
| Advanced program in Accountancy Tally           | 28/06/21 to 7/10/2021               | 10                 | Anudip Founadation                                             |
| Advance Excel (CEDES)                           | 7/12/2021 to 30/10/2022             | 3                  | Anudip Founadation                                             |
| Workshop on Resume writing (soft skill)         | 2/5/2022                            | 94                 | Manjunatha College of Commerce                                 |
| Creating awareness about Mission Orange         |                                     |                    |                                                                |
| among students by teachers                      | 3/10/2022                           | 52                 | Manjunatha College of Commerce                                 |
| Workshop on presentation skill                  | 3/10/2022                           | 63                 | Manjunatha College of Commerce                                 |
|                                                 |                                     |                    |                                                                |