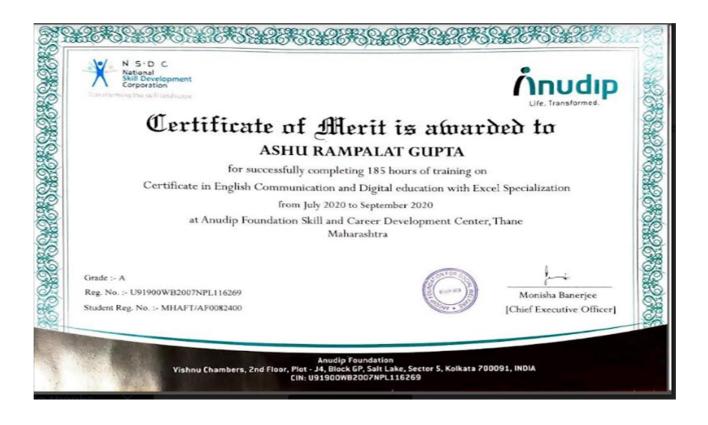

| Name of the capability enhancement program      | Date of implementation (DD-MM-YYYY) | Number of students | Name of the agencies/consultants involved with contact details |
|-------------------------------------------------|-------------------------------------|--------------------|----------------------------------------------------------------|
|                                                 |                                     | enrolled           | (if any)                                                       |
| Disaster Mangement and Mitigation               | 16/2/2022 to 23/2/2022              | 73                 | Manjunatha College of Commerce                                 |
| E-filling return of Income tax GST(Tally ERP 9) | 23/4/2022 to 4/5/2022               | 52                 | Manjunatha College of Commerce                                 |
| English Communication and Digital Education     |                                     |                    |                                                                |
| with Excel specialization (batch 1)             | 07/06/2021 to 10/08/21              | 20                 | Techno-Serve                                                   |
| English Communication and Digital Education     |                                     |                    |                                                                |
| with Excel specialization (batch 2)             | 2/02/2022 to 15/04/2022             | 14                 | Techno-Serve                                                   |
| Financial literacy Week                         | 2/2/2022 to 5/2/2022                | 70                 | Manjunatha College of Commerce                                 |
| Advanced program in Accountancy Tally           | 28/06/21 to 7/10/2021               | 10                 | Anudip Founadation                                             |
| Advance Excel (CEDES)                           | 7/12/2021 to 30/10/2022             | 3                  | Anudip Founadation                                             |
| Workshop on Resume writing (soft skill)         | 2/5/2022                            | 94                 | Manjunatha College of Commerce                                 |
| Creating awareness about Mission Orange         |                                     |                    |                                                                |
| among students by teachers                      | 3/10/2022                           | 52                 | Manjunatha College of Commerce                                 |
| Workshop on presentation skill                  | 3/10/2022                           | 63                 | Manjunatha College of Commerce                                 |
|                                                 |                                     |                    |                                                                |