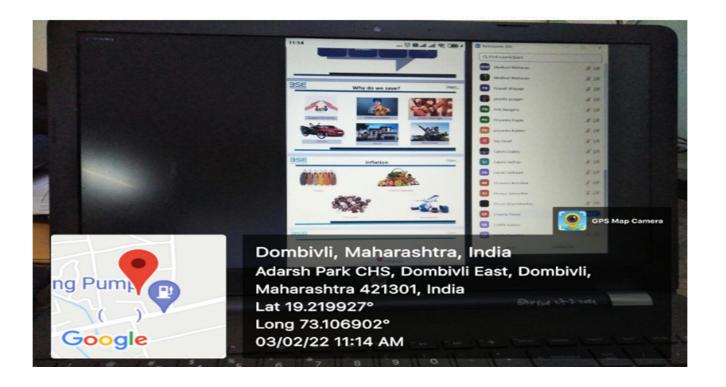

#### Webinar Proposal

MCC/4-10/Webinar/Faculty/Non-Teaching/Students/Researchers/Others Date: 29 /1/2022

The Principal and IQAC Chairman

Karnataka Sangha's

Manjunatha College of Commerce

Kanchangoan, Khambalpada, Thakurli.

Subject: Request for approval and funds for organising Certificate course "Disaster Mitigation and related aspects".

Sir.

On behalf of the Internal Quality Assurance Cell, Commerce Department and NSS Unit, we are enclosing a proposal for the conduct of a Certificate Course in a blended mode. The details are as follows:

1. Duration and target participants

: Students from our college and cluster.

(Min. 50 nos. maxi.100)

2. Geographical Coverage

: College students

3. Day and date of the Webinar

: 9 days -16th Feb.2022 to 23 Feb 2022