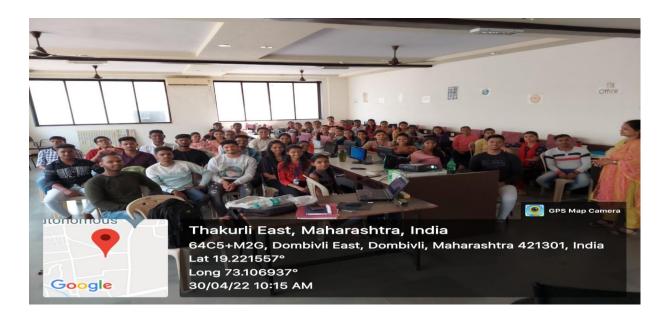

#### Webinar Proposal

MCC/4-10/Webinar/Faculty/Non-Teaching/Students/Researchers/Others Date: 29 /1/2022

The Principal and IQAC Chairman

Karnataka Sangha's

Manjunatha College of Commerce

Kanchangoan, Khambalpada, Thakurli.

Subject: Request for approval and funds for organising Certificate course "Disaster Mitigation and related aspects".

Sir.

On behalf of the Internal Quality Assurance Cell, Commerce Department and NSS Unit, we are enclosing a proposal for the conduct of a Certificate Course in a blended mode. The details are as follows:

1. Duration and target participants

: Students from our college and cluster.

(Min. 50 nos. maxi.100)

2. Geographical Coverage

: College students

3. Day and date of the Webinar

: 9 days -16th Feb.2022 to 23 Feb 2022

#### THE OTHER DETAILS ARE AS FOLLOWS

1. VENUE :- College auditorium for 2 days for 5 hrs each for showing demonstrations

2. DATE :- 16 th Feb.2022 to 23rd Feb 2022

3. TIME :- 10 AM TO 12:30 PM Online lectures