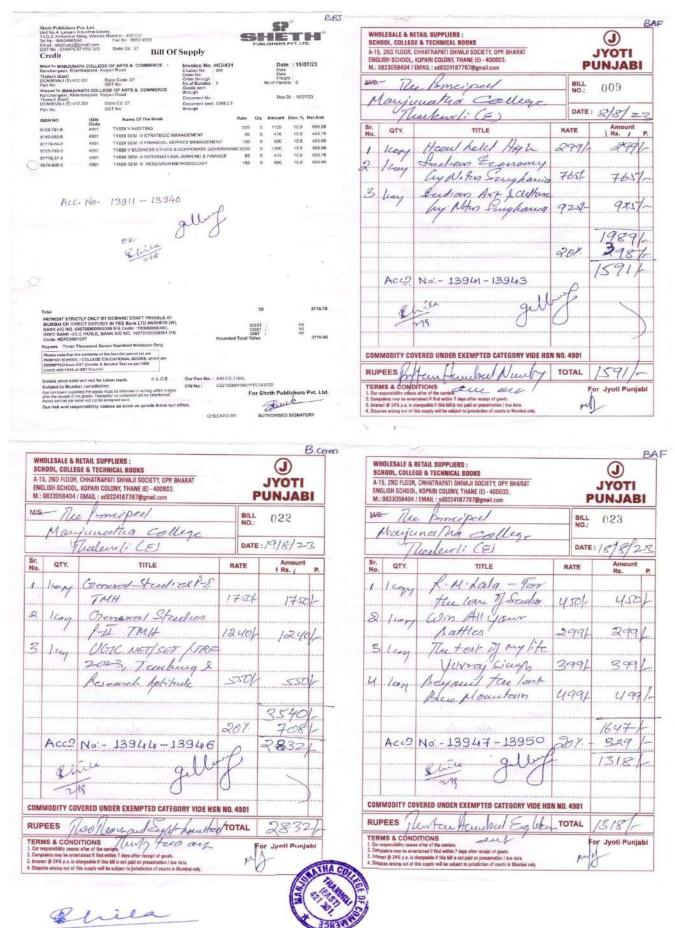

## 78735.00

49 NLIST

5900.00 001284934866 29.02.2024

Ru ila

MANJUNATHA COLLEGE OF COMMERCE kanchangaon, khambalpada, thakurli (east) - 421201 KARNATAKA SANGHA'S

Books Purchased During the Year 2023 - 2024

| S.No | Book Distributor         | Bill No. | Bill Date  | Bill Amount<br>(Actual<br>Payment) | Value of Books<br>(Amount<br>without<br>Discount) | Acc. Number   | Cheque No. | Cheque No. Cheque Date | No.of<br>Vol |
|------|--------------------------|----------|------------|------------------------------------|---------------------------------------------------|---------------|------------|------------------------|--------------|
|      | Jyoti Punjabi            | 898      | 13.06.2023 | 5060.00                            | 6325.00                                           | 13761 - 13764 | 108780     | 14 06 2023             | 4            |
| 7    | Jyoti Punjabi            | 899      | 13.06.2023 | 396.00                             | 495.00                                            | 13765         | 1007001    | C707.00.11             | 1            |
| 3    | Sun-Deep Books           | 1694     | 19.06.2023 | 5695.00                            | 6700.00                                           | 13766 - 13790 | 127626     | 21.06.2023             | 25           |
| 4    | Sun-Deep Books           | 1695     | 19.06.2023 | 1530.00                            | 1800.00                                           | 13791 - 13795 | -          |                        | 5            |
| 5    | Sun-Deep Books           | 1696     | 19.06.2023 | 1530.00                            | 1800.00                                           | 13796 - 13800 | 108088     | 21.06.2023             | 5            |
| 9    | Sun-Deep Books           | 1697     | 19.06.2023 | 4760.00                            | 5600.00                                           | 13801 - 13815 |            |                        | 15           |
| 2    | Kamal Books              | 003      | 30.06.2023 | 637.00                             | 750.00                                            | 13816 - 13820 | 127643     | 07.08.2023             | 5            |
| ∞    | Vipul Prakashan          | 000117   | 13.07.2023 | 5653.00                            | 6650.00                                           | 13821 - 13855 | 127644     | 17.08.2023             | 35           |
| 6    | Sheth Publishers Pvt.Ltd | HO/428   | 15.07.2023 | 5270.00                            | 6200.00                                           | 13856 - 13875 | 127642     | 07.08.2023             | 20           |
| 10   | Sheth Publishers Pvt.Ltd | HO/429   | 15.07.2023 | 1488.00                            | 1750.00                                           | 13876 - 13880 | 108108     | 07.08.2023             | 5            |
| Ξ    | Sheth Publishers Pvt.Ltd | HO/430   | 15.07.2023 | 2975.00                            | 3500.00                                           | 13881 - 13890 | 127642     | 07.08.2023             | 10           |
| 12   | Kamal Books              | 038      | 31.07.2023 | 5525.00                            | 6500.00                                           | 13891 - 13910 | 127643     | 07.08.2023             | 20           |
| 13   | Sheth Publishers Pvt.Ltd | HO/431   | 15.07.2023 | 3719.00                            | 4375.00                                           | 13911 - 13940 | 127642     | 07.08.2023             | 30           |
| 14   | Jyoti Punjabi            | 600      | 08.08.2023 | 1591.00                            | 1989.00                                           | 13941 - 13943 | 127661     | 04.09.2023             | 3            |
| 15   | Jyoti Punjabi            | 022      | 19.08.2023 | 2832.00                            | 3540.00                                           | 13944 - 13946 | 122365     | 04.09.2023             | 3            |
| 16   | Jyoti Punjabi            | 023      | 19.08.2023 | 1318.00                            | 1647.00                                           | 13947 - 13950 | 127661     | 04.09.2023             | 4            |
| 17   | Jyoti Punjabi            | 021      | 19.08.2023 | 1900.00                            | 1900.00                                           | 13951 - 13958 | 127661     | 04.09.2023             | 8            |
| 18   | Kamal Books              | 054      | 28.08.2023 | 1020.00                            | 1275.00                                           | 13959 - 13960 | 127663     | 04 00 2023             | 2            |
| 19   | Kamal Books              | 055      | 28.08.2023 | 752.00                             | 940.00                                            | 13961 - 13963 | CO0/71     | C202: C0: L0           | 3            |
| 20   | Sun - Deep Books         | 094      | 19.10.2023 | 5100.00                            | 6000.00                                           | 13964 - 13983 | •          |                        | 20           |
| 21   | Sun - Deep Books         | 095      | 31.10.2023 | 510.00                             | 600.00                                            | 13984 - 13988 | 127696     | 01.11.2023             | 5            |
| 22   | Sun - Deep Book          |          | 31.10.2023 | 1215.00                            | 1519.00                                           | 13989 - 13993 | 6          |                        | 5            |
| 23   | Kamal Books Z TEASTI Z   | 208      | 29.11.2023 | 2975.00                            | 3500.00                                           | 13994 - 14003 | 122417     | 08.12.2023             | 10           |
| 24   | Kamal Books 3 421 201.   | 209      | 05.12.2023 | 765.00                             | 900.006                                           | 14004 - 14008 | 127711     | 08.12.2023             | 5            |
|      |                          |          |            |                                    |                                                   |               |            |                        |              |