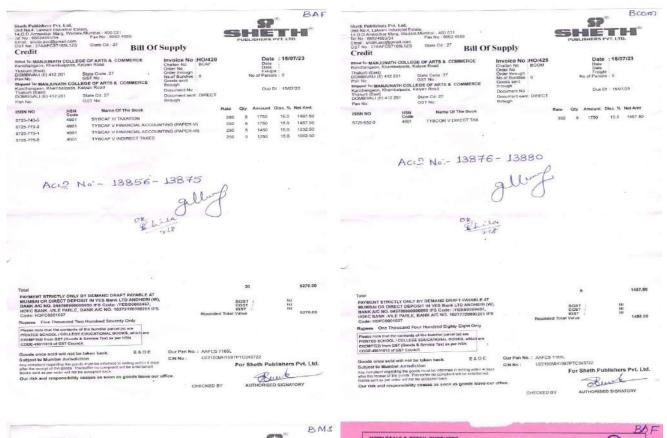

## 78735.00

49 NLIST

5900.00 001284934866 29.02.2024

Ru ila

MANJUNATHA COLLEGE OF COMMERCE kanchangaon, khambalpada, thakurli (east) - 421201 KARNATAKA SANGHA'S

Books Purchased During the Year 2023 - 2024

| S.No | Book Distributor         | Bill No. | Bill Date  | Bill Amount<br>(Actual<br>Payment) | Value of Books<br>(Amount<br>without<br>Discount) | Acc. Number   | Cheque No. | Cheque No. Cheque Date | No.of<br>Vol |
|------|--------------------------|----------|------------|------------------------------------|---------------------------------------------------|---------------|------------|------------------------|--------------|
|      | Jyoti Punjabi            | 898      | 13.06.2023 | 5060.00                            | 6325.00                                           | 13761 - 13764 | 108780     | 14 06 2023             | 4            |
| 7    | Jyoti Punjabi            | 899      | 13.06.2023 | 396.00                             | 495.00                                            | 13765         | 1007001    | C707.00.11             | 1            |
| 3    | Sun-Deep Books           | 1694     | 19.06.2023 | 5695.00                            | 6700.00                                           | 13766 - 13790 | 127626     | 21.06.2023             | 25           |
| 4    | Sun-Deep Books           | 1695     | 19.06.2023 | 1530.00                            | 1800.00                                           | 13791 - 13795 | -          |                        | 5            |
| 5    | Sun-Deep Books           | 1696     | 19.06.2023 | 1530.00                            | 1800.00                                           | 13796 - 13800 | 108088     | 21.06.2023             | 5            |
| 9    | Sun-Deep Books           | 1697     | 19.06.2023 | 4760.00                            | 5600.00                                           | 13801 - 13815 |            |                        | 15           |
| 2    | Kamal Books              | 003      | 30.06.2023 | 637.00                             | 750.00                                            | 13816 - 13820 | 127643     | 07.08.2023             | 5            |
| ∞    | Vipul Prakashan          | 000117   | 13.07.2023 | 5653.00                            | 6650.00                                           | 13821 - 13855 | 127644     | 17.08.2023             | 35           |
| 6    | Sheth Publishers Pvt.Ltd | HO/428   | 15.07.2023 | 5270.00                            | 6200.00                                           | 13856 - 13875 | 127642     | 07.08.2023             | 20           |
| 10   | Sheth Publishers Pvt.Ltd | HO/429   | 15.07.2023 | 1488.00                            | 1750.00                                           | 13876 - 13880 | 108108     | 07.08.2023             | 5            |
| Ξ    | Sheth Publishers Pvt.Ltd | HO/430   | 15.07.2023 | 2975.00                            | 3500.00                                           | 13881 - 13890 | 127642     | 07.08.2023             | 10           |
| 12   | Kamal Books              | 038      | 31.07.2023 | 5525.00                            | 6500.00                                           | 13891 - 13910 | 127643     | 07.08.2023             | 20           |
| 13   | Sheth Publishers Pvt.Ltd | HO/431   | 15.07.2023 | 3719.00                            | 4375.00                                           | 13911 - 13940 | 127642     | 07.08.2023             | 30           |
| 14   | Jyoti Punjabi            | 600      | 08.08.2023 | 1591.00                            | 1989.00                                           | 13941 - 13943 | 127661     | 04.09.2023             | 3            |
| 15   | Jyoti Punjabi            | 022      | 19.08.2023 | 2832.00                            | 3540.00                                           | 13944 - 13946 | 122365     | 04.09.2023             | 3            |
| 16   | Jyoti Punjabi            | 023      | 19.08.2023 | 1318.00                            | 1647.00                                           | 13947 - 13950 | 127661     | 04.09.2023             | 4            |
| 17   | Jyoti Punjabi            | 021      | 19.08.2023 | 1900.00                            | 1900.00                                           | 13951 - 13958 | 127661     | 04.09.2023             | 8            |
| 18   | Kamal Books              | 054      | 28.08.2023 | 1020.00                            | 1275.00                                           | 13959 - 13960 | 127663     | 04 00 2023             | 2            |
| 19   | Kamal Books              | 055      | 28.08.2023 | 752.00                             | 940.00                                            | 13961 - 13963 | CO0/71     | C202: C0: L0           | 3            |
| 20   | Sun - Deep Books         | 094      | 19.10.2023 | 5100.00                            | 6000.00                                           | 13964 - 13983 | •          |                        | 20           |
| 21   | Sun - Deep Books         | 095      | 31.10.2023 | 510.00                             | 600.00                                            | 13984 - 13988 | 127696     | 01.11.2023             | 5            |
| 22   | Sun - Deep Book          |          | 31.10.2023 | 1215.00                            | 1519.00                                           | 13989 - 13993 | 6          |                        | 5            |
| 23   | Kamal Books Z TEASTI Z   | 208      | 29.11.2023 | 2975.00                            | 3500.00                                           | 13994 - 14003 | 122417     | 08.12.2023             | 10           |
| 24   | Kamal Books 3 421 201.   | 209      | 05.12.2023 | 765.00                             | 900.006                                           | 14004 - 14008 | 127711     | 08.12.2023             | 5            |
|      |                          |          |            |                                    |                                                   |               |            |                        |              |