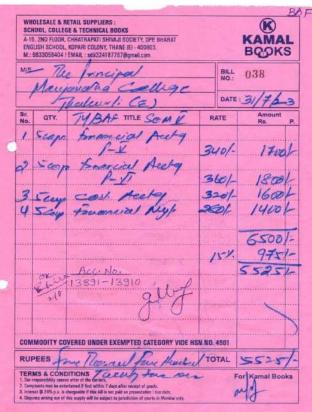

## 78735.00

49 NLIST

5900.00 001284934866 29.02.2024

Ru ila

MANJUNATHA COLLEGE OF COMMERCE kanchangaon, khambalpada, thakurli (east) - 421201 KARNATAKA SANGHA'S

Books Purchased During the Year 2023 - 2024

| S.No | Book Distributor         | Bill No. | Bill Date  | Bill Amount<br>(Actual<br>Payment) | Value of Books<br>(Amount<br>without<br>Discount) | Acc. Number   | Cheque No. | Cheque No. Cheque Date | No.of<br>Vol |
|------|--------------------------|----------|------------|------------------------------------|---------------------------------------------------|---------------|------------|------------------------|--------------|
|      | Jyoti Punjabi            | 898      | 13.06.2023 | 5060.00                            | 6325.00                                           | 13761 - 13764 | 108780     | 14 06 2023             | 4            |
| 7    | Jyoti Punjabi            | 899      | 13.06.2023 | 396.00                             | 495.00                                            | 13765         | 1007001    | C707.00.11             | 1            |
| 3    | Sun-Deep Books           | 1694     | 19.06.2023 | 5695.00                            | 6700.00                                           | 13766 - 13790 | 127626     | 21.06.2023             | 25           |
| 4    | Sun-Deep Books           | 1695     | 19.06.2023 | 1530.00                            | 1800.00                                           | 13791 - 13795 | -          |                        | 5            |
| 5    | Sun-Deep Books           | 1696     | 19.06.2023 | 1530.00                            | 1800.00                                           | 13796 - 13800 | 108088     | 21.06.2023             | 5            |
| 9    | Sun-Deep Books           | 1697     | 19.06.2023 | 4760.00                            | 5600.00                                           | 13801 - 13815 |            |                        | 15           |
| 2    | Kamal Books              | 003      | 30.06.2023 | 637.00                             | 750.00                                            | 13816 - 13820 | 127643     | 07.08.2023             | 5            |
| ∞    | Vipul Prakashan          | 000117   | 13.07.2023 | 5653.00                            | 6650.00                                           | 13821 - 13855 | 127644     | 17.08.2023             | 35           |
| 6    | Sheth Publishers Pvt.Ltd | HO/428   | 15.07.2023 | 5270.00                            | 6200.00                                           | 13856 - 13875 | 127642     | 07.08.2023             | 20           |
| 10   | Sheth Publishers Pvt.Ltd | HO/429   | 15.07.2023 | 1488.00                            | 1750.00                                           | 13876 - 13880 | 108108     | 07.08.2023             | 5            |
| Ξ    | Sheth Publishers Pvt.Ltd | HO/430   | 15.07.2023 | 2975.00                            | 3500.00                                           | 13881 - 13890 | 127642     | 07.08.2023             | 10           |
| 12   | Kamal Books              | 038      | 31.07.2023 | 5525.00                            | 6500.00                                           | 13891 - 13910 | 127643     | 07.08.2023             | 20           |
| 13   | Sheth Publishers Pvt.Ltd | HO/431   | 15.07.2023 | 3719.00                            | 4375.00                                           | 13911 - 13940 | 127642     | 07.08.2023             | 30           |
| 14   | Jyoti Punjabi            | 600      | 08.08.2023 | 1591.00                            | 1989.00                                           | 13941 - 13943 | 127661     | 04.09.2023             | 3            |
| 15   | Jyoti Punjabi            | 022      | 19.08.2023 | 2832.00                            | 3540.00                                           | 13944 - 13946 | 122365     | 04.09.2023             | 3            |
| 16   | Jyoti Punjabi            | 023      | 19.08.2023 | 1318.00                            | 1647.00                                           | 13947 - 13950 | 127661     | 04.09.2023             | 4            |
| 17   | Jyoti Punjabi            | 021      | 19.08.2023 | 1900.00                            | 1900.00                                           | 13951 - 13958 | 127661     | 04.09.2023             | 8            |
| 18   | Kamal Books              | 054      | 28.08.2023 | 1020.00                            | 1275.00                                           | 13959 - 13960 | 127663     | 04 00 2023             | 2            |
| 19   | Kamal Books              | 055      | 28.08.2023 | 752.00                             | 940.00                                            | 13961 - 13963 | CO0/71     | C202: C0: L0           | 3            |
| 20   | Sun - Deep Books         | 094      | 19.10.2023 | 5100.00                            | 6000.00                                           | 13964 - 13983 | •          |                        | 20           |
| 21   | Sun - Deep Books         | 095      | 31.10.2023 | 510.00                             | 600.00                                            | 13984 - 13988 | 127696     | 01.11.2023             | 5            |
| 22   | Sun - Deep Book          |          | 31.10.2023 | 1215.00                            | 1519.00                                           | 13989 - 13993 | 6          |                        | 5            |
| 23   | Kamal Books Z TEASTI Z   | 208      | 29.11.2023 | 2975.00                            | 3500.00                                           | 13994 - 14003 | 122417     | 08.12.2023             | 10           |
| 24   | Kamal Books 3 421 201.   | 209      | 05.12.2023 | 765.00                             | 900.006                                           | 14004 - 14008 | 127711     | 08.12.2023             | 5            |
|      |                          |          |            |                                    |                                                   |               |            |                        |              |