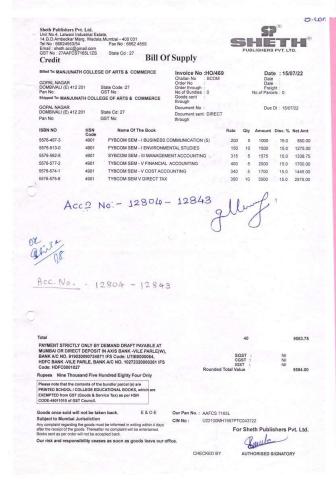

## Books Purchased During the Year 2022 - 2023

| S.No |                           | Bill No. | Bill Date  | Bill Amount (Actual Payment) | Value of Books (Amount without Discount) | Acc. Number   | Cheque No. | Cheque No. Cheque Date | No.of<br>Vol | Receipt<br>No. | Receipt  |
|------|---------------------------|----------|------------|------------------------------|------------------------------------------|---------------|------------|------------------------|--------------|----------------|----------|
| -    | Kamal Books               | 481      | 11.04.2022 | 1360.00                      | 1600.00                                  | 12381 - 12390 | 074476     | 06.05.2022             | 10           | 1331           | 06.05.22 |
| 2    | Kamal Books               | 486      | 11.06.2022 | 4396.00                      | 5495.00                                  | 12391 - 12393 | 074491     | 14.06.2022             | 3            | 1330           | 18.06.22 |
| 3    | Kamal Books               | 616      | 06.07.2022 | 8840.00                      | 10400.00                                 | 12394 - 12453 | 201200     | 0000 00 10             | 09           |                |          |
| 4    | Kamal Books               | 617      | 06.07.2022 | 7586.00                      | 8925.00                                  | 12454 - 12483 | 085197     | 77.07.7017             | 30           | 11//           | 25.07.22 |
| 2    | Vipul Prakashan           | 0000075  | 11.07.2022 | 4633.00                      | 5450.00                                  | 12484 - 12513 |            |                        | 30           |                |          |
| 9    | Vipul Prakashan           | 920000   | 11.07.2022 | 2168.00                      | 2550.00                                  | 12514 - 12528 | 074505     | 21.07.2022             | 15           | 030            | 28.07.22 |
| 7    | Vipul Prakashan           | 0000077  | 11.07.2022 | 3974.00                      | 4675.00                                  | 12529 - 12553 |            |                        | 25           |                |          |
| 8    | Sun-Deep Book             | 801      | 18.07.2022 | 12027.00                     | 14150.00                                 | 12554 - 12608 |            |                        | 55           |                |          |
| 6    | Sun-Deep Book             | 802      | 18.07.2022 | 5185.00                      | 6100.00                                  | 12609 - 12628 | 074506     | 21.07.2022             | 20           | 4415           | 23.07.22 |
| 10   | Sun-Deep Book             | 803      | 18.07.2022 | 595.00                       | 700.00                                   | 12629 - 12633 |            |                        | 5            |                | 12       |
| 11   | Jyoti Punjabi             | 743      | 19.07.2022 | 4165.00                      | 4900.00                                  | 12634 - 12653 | 074504     | 21 07 2022             | 20           | 7              | 0000     |
| 12   | Jyoti Punjabi             | 744      | 19.07.2022 | 7012.00                      | 8250.00                                  | 12654 - 12683 | 0/4304     | 7707.7017              | 30           | 69             | 77.01.57 |
| 13   | Kamal Books               | 649      | 19.07.2022 | 3230.00                      | 3800.00                                  | 12684 - 12708 | 085197     | 21.07.2022             | 25           | 1177           | 25.07.22 |
| 14   | Kamal Books               | 650      | 19.07.2022 | 2019.00                      | 2375.00                                  | 12709 - 12723 | 074503     | 21.07.2022             | 15           | 1332           | 23.07.22 |
| 15   | Jyoti Punjabi             | 745      | 19.07.2022 | 7395.00                      | 8700.00                                  | 12724 - 12758 | 074504     | 21.07.2022             | 35           | 65             | 23.07.22 |
| 16   | Sheth Publishers Pvt.Ltd. | HO/466   | 15.07.2022 | 3655.00                      | 4300.00                                  | 12759 - 12778 |            |                        | 20           |                |          |
| 17   | Sheth Publishers Pvt.Ltd. | HO/467   | 15.07.2022 | 808.00                       | 950.00                                   | 12779 - 12783 | 074513     | 05.08.2022             | 5            | 23040          | 17.08.22 |
| 18   | Sheth Publishers Pvt.Ltd. | HO/468   | 15.07.2022 | 2189.00                      | 2575.00                                  | 12784 - 12803 |            |                        | 20           |                |          |
| 19   | Sheth Publishers Pvt.Ltd. | HO/469   | 15.07.2022 | 9584.00                      | 11275.00                                 | 12804 - 12843 | 085209     | 05.08.2022             | 40           | 23041          | 17.08.22 |
| 20   | Sun-Deep Book             | 810      | 28.07.2022 | 2854.00                      | 3568.00                                  | 12844 - 12848 | 0774517    | ררחר אח אח             | 5            | 1265           | 12 08 27 |