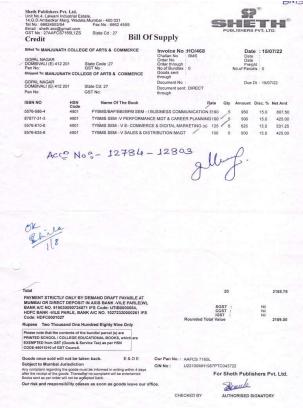

## Books Purchased During the Year 2022 - 2023

| S.No |                           | Bill No. | Bill Date  | Bill Amount (Actual Payment) | Value of Books (Amount without Discount) | Acc. Number   | Cheque No. | Cheque No. Cheque Date | No.of<br>Vol | Receipt<br>No. | Receipt  |
|------|---------------------------|----------|------------|------------------------------|------------------------------------------|---------------|------------|------------------------|--------------|----------------|----------|
| -    | Kamal Books               | 481      | 11.04.2022 | 1360.00                      | 1600.00                                  | 12381 - 12390 | 074476     | 06.05.2022             | 10           | 1331           | 06.05.22 |
| 2    | Kamal Books               | 486      | 11.06.2022 | 4396.00                      | 5495.00                                  | 12391 - 12393 | 074491     | 14.06.2022             | 3            | 1330           | 18.06.22 |
| 3    | Kamal Books               | 616      | 06.07.2022 | 8840.00                      | 10400.00                                 | 12394 - 12453 | 201200     | 0000 00 10             | 09           |                |          |
| 4    | Kamal Books               | 617      | 06.07.2022 | 7586.00                      | 8925.00                                  | 12454 - 12483 | 085197     | 77.07.7017             | 30           | 11//           | 25.07.22 |
| 2    | Vipul Prakashan           | 0000075  | 11.07.2022 | 4633.00                      | 5450.00                                  | 12484 - 12513 |            |                        | 30           |                |          |
| 9    | Vipul Prakashan           | 920000   | 11.07.2022 | 2168.00                      | 2550.00                                  | 12514 - 12528 | 074505     | 21.07.2022             | 15           | 030            | 28.07.22 |
| 7    | Vipul Prakashan           | 0000077  | 11.07.2022 | 3974.00                      | 4675.00                                  | 12529 - 12553 |            |                        | 25           |                |          |
| 8    | Sun-Deep Book             | 801      | 18.07.2022 | 12027.00                     | 14150.00                                 | 12554 - 12608 |            |                        | 55           |                |          |
| 6    | Sun-Deep Book             | 802      | 18.07.2022 | 5185.00                      | 6100.00                                  | 12609 - 12628 | 074506     | 21.07.2022             | 20           | 4415           | 23.07.22 |
| 10   | Sun-Deep Book             | 803      | 18.07.2022 | 595.00                       | 700.00                                   | 12629 - 12633 |            |                        | 5            |                | 12       |
| 11   | Jyoti Punjabi             | 743      | 19.07.2022 | 4165.00                      | 4900.00                                  | 12634 - 12653 | 074504     | 21 07 2022             | 20           | 7              | 0000     |
| 12   | Jyoti Punjabi             | 744      | 19.07.2022 | 7012.00                      | 8250.00                                  | 12654 - 12683 | 0/4304     | 7707.7017              | 30           | 69             | 77.01.57 |
| 13   | Kamal Books               | 649      | 19.07.2022 | 3230.00                      | 3800.00                                  | 12684 - 12708 | 085197     | 21.07.2022             | 25           | 1177           | 25.07.22 |
| 14   | Kamal Books               | 650      | 19.07.2022 | 2019.00                      | 2375.00                                  | 12709 - 12723 | 074503     | 21.07.2022             | 15           | 1332           | 23.07.22 |
| 15   | Jyoti Punjabi             | 745      | 19.07.2022 | 7395.00                      | 8700.00                                  | 12724 - 12758 | 074504     | 21.07.2022             | 35           | 65             | 23.07.22 |
| 16   | Sheth Publishers Pvt.Ltd. | HO/466   | 15.07.2022 | 3655.00                      | 4300.00                                  | 12759 - 12778 |            |                        | 20           |                |          |
| 17   | Sheth Publishers Pvt.Ltd. | HO/467   | 15.07.2022 | 808.00                       | 950.00                                   | 12779 - 12783 | 074513     | 05.08.2022             | 5            | 23040          | 17.08.22 |
| 18   | Sheth Publishers Pvt.Ltd. | HO/468   | 15.07.2022 | 2189.00                      | 2575.00                                  | 12784 - 12803 |            |                        | 20           |                |          |
| 19   | Sheth Publishers Pvt.Ltd. | HO/469   | 15.07.2022 | 9584.00                      | 11275.00                                 | 12804 - 12843 | 085209     | 05.08.2022             | 40           | 23041          | 17.08.22 |
| 20   | Sun-Deep Book             | 810      | 28.07.2022 | 2854.00                      | 3568.00                                  | 12844 - 12848 | 0774517    | ררחר אח אח             | 5            | 1265           | 12 08 27 |