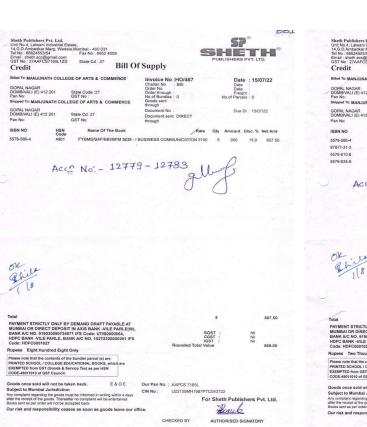

## Books Purchased During the Year 2022 - 2023

| S.No |                           | Bill No. | Bill Date  | Bill Amount (Actual Payment) | Value of Books (Amount without Discount) | Acc. Number   | Cheque No. | Cheque No. Cheque Date | No.of<br>Vol | Receipt<br>No. | Receipt  |
|------|---------------------------|----------|------------|------------------------------|------------------------------------------|---------------|------------|------------------------|--------------|----------------|----------|
| -    | Kamal Books               | 481      | 11.04.2022 | 1360.00                      | 1600.00                                  | 12381 - 12390 | 074476     | 06.05.2022             | 10           | 1331           | 06.05.22 |
| 2    | Kamal Books               | 486      | 11.06.2022 | 4396.00                      | 5495.00                                  | 12391 - 12393 | 074491     | 14.06.2022             | 3            | 1330           | 18.06.22 |
| 3    | Kamal Books               | 616      | 06.07.2022 | 8840.00                      | 10400.00                                 | 12394 - 12453 | 201200     | 0000 00 10             | 09           |                |          |
| 4    | Kamal Books               | 617      | 06.07.2022 | 7586.00                      | 8925.00                                  | 12454 - 12483 | 085197     | 77.07.7017             | 30           | 11//           | 25.07.22 |
| 2    | Vipul Prakashan           | 0000075  | 11.07.2022 | 4633.00                      | 5450.00                                  | 12484 - 12513 |            |                        | 30           |                |          |
| 9    | Vipul Prakashan           | 920000   | 11.07.2022 | 2168.00                      | 2550.00                                  | 12514 - 12528 | 074505     | 21.07.2022             | 15           | 030            | 28.07.22 |
| 7    | Vipul Prakashan           | 0000077  | 11.07.2022 | 3974.00                      | 4675.00                                  | 12529 - 12553 |            |                        | 25           |                |          |
| 8    | Sun-Deep Book             | 801      | 18.07.2022 | 12027.00                     | 14150.00                                 | 12554 - 12608 |            |                        | 55           |                |          |
| 6    | Sun-Deep Book             | 802      | 18.07.2022 | 5185.00                      | 6100.00                                  | 12609 - 12628 | 074506     | 21.07.2022             | 20           | 4415           | 23.07.22 |
| 10   | Sun-Deep Book             | 803      | 18.07.2022 | 595.00                       | 700.00                                   | 12629 - 12633 |            |                        | 5            |                | 12       |
| 11   | Jyoti Punjabi             | 743      | 19.07.2022 | 4165.00                      | 4900.00                                  | 12634 - 12653 | 074504     | 21 07 2022             | 20           | 7              | 0000     |
| 12   | Jyoti Punjabi             | 744      | 19.07.2022 | 7012.00                      | 8250.00                                  | 12654 - 12683 | 0/4304     | 7707.7017              | 30           | 69             | 77.01.57 |
| 13   | Kamal Books               | 649      | 19.07.2022 | 3230.00                      | 3800.00                                  | 12684 - 12708 | 085197     | 21.07.2022             | 25           | 1177           | 25.07.22 |
| 14   | Kamal Books               | 650      | 19.07.2022 | 2019.00                      | 2375.00                                  | 12709 - 12723 | 074503     | 21.07.2022             | 15           | 1332           | 23.07.22 |
| 15   | Jyoti Punjabi             | 745      | 19.07.2022 | 7395.00                      | 8700.00                                  | 12724 - 12758 | 074504     | 21.07.2022             | 35           | 65             | 23.07.22 |
| 16   | Sheth Publishers Pvt.Ltd. | HO/466   | 15.07.2022 | 3655.00                      | 4300.00                                  | 12759 - 12778 |            |                        | 20           |                |          |
| 17   | Sheth Publishers Pvt.Ltd. | HO/467   | 15.07.2022 | 808.00                       | 950.00                                   | 12779 - 12783 | 074513     | 05.08.2022             | 5            | 23040          | 17.08.22 |
| 18   | Sheth Publishers Pvt.Ltd. | HO/468   | 15.07.2022 | 2189.00                      | 2575.00                                  | 12784 - 12803 |            |                        | 20           |                |          |
| 19   | Sheth Publishers Pvt.Ltd. | HO/469   | 15.07.2022 | 9584.00                      | 11275.00                                 | 12804 - 12843 | 085209     | 05.08.2022             | 40           | 23041          | 17.08.22 |
| 20   | Sun-Deep Book             | 810      | 28.07.2022 | 2854.00                      | 3568.00                                  | 12844 - 12848 | 0774517    | ררחר אח אח             | 5            | 1265           | 12 08 27 |