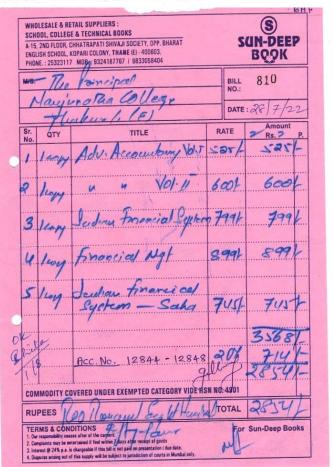

## Books Purchased During the Year 2022 - 2023

| S.No |                           | Bill No. | Bill Date  | Bill Amount (Actual Payment) | Value of Books (Amount without Discount) | Acc. Number   | Cheque No. | Cheque No. Cheque Date | No.of<br>Vol | Receipt<br>No. | Receipt  |
|------|---------------------------|----------|------------|------------------------------|------------------------------------------|---------------|------------|------------------------|--------------|----------------|----------|
| -    | Kamal Books               | 481      | 11.04.2022 | 1360.00                      | 1600.00                                  | 12381 - 12390 | 074476     | 06.05.2022             | 10           | 1331           | 06.05.22 |
| 2    | Kamal Books               | 486      | 11.06.2022 | 4396.00                      | 5495.00                                  | 12391 - 12393 | 074491     | 14.06.2022             | 3            | 1330           | 18.06.22 |
| 3    | Kamal Books               | 616      | 06.07.2022 | 8840.00                      | 10400.00                                 | 12394 - 12453 | 201200     | 0000 00 10             | 09           |                |          |
| 4    | Kamal Books               | 617      | 06.07.2022 | 7586.00                      | 8925.00                                  | 12454 - 12483 | 085197     | 77.07.7017             | 30           | 11//           | 25.07.22 |
| 2    | Vipul Prakashan           | 0000075  | 11.07.2022 | 4633.00                      | 5450.00                                  | 12484 - 12513 |            |                        | 30           |                |          |
| 9    | Vipul Prakashan           | 920000   | 11.07.2022 | 2168.00                      | 2550.00                                  | 12514 - 12528 | 074505     | 21.07.2022             | 15           | 030            | 28.07.22 |
| 7    | Vipul Prakashan           | 0000077  | 11.07.2022 | 3974.00                      | 4675.00                                  | 12529 - 12553 |            |                        | 25           |                |          |
| 8    | Sun-Deep Book             | 801      | 18.07.2022 | 12027.00                     | 14150.00                                 | 12554 - 12608 |            |                        | 55           |                |          |
| 6    | Sun-Deep Book             | 802      | 18.07.2022 | 5185.00                      | 6100.00                                  | 12609 - 12628 | 074506     | 21.07.2022             | 20           | 4415           | 23.07.22 |
| 10   | Sun-Deep Book             | 803      | 18.07.2022 | 595.00                       | 700.00                                   | 12629 - 12633 |            |                        | 5            |                | 12       |
| 11   | Jyoti Punjabi             | 743      | 19.07.2022 | 4165.00                      | 4900.00                                  | 12634 - 12653 | 074504     | 21 07 2022             | 20           | 7              | 0000     |
| 12   | Jyoti Punjabi             | 744      | 19.07.2022 | 7012.00                      | 8250.00                                  | 12654 - 12683 | 0/4304     | 7707.7017              | 30           | 69             | 77.01.57 |
| 13   | Kamal Books               | 649      | 19.07.2022 | 3230.00                      | 3800.00                                  | 12684 - 12708 | 085197     | 21.07.2022             | 25           | 1177           | 25.07.22 |
| 14   | Kamal Books               | 650      | 19.07.2022 | 2019.00                      | 2375.00                                  | 12709 - 12723 | 074503     | 21.07.2022             | 15           | 1332           | 23.07.22 |
| 15   | Jyoti Punjabi             | 745      | 19.07.2022 | 7395.00                      | 8700.00                                  | 12724 - 12758 | 074504     | 21.07.2022             | 35           | 65             | 23.07.22 |
| 16   | Sheth Publishers Pvt.Ltd. | HO/466   | 15.07.2022 | 3655.00                      | 4300.00                                  | 12759 - 12778 |            |                        | 20           |                |          |
| 17   | Sheth Publishers Pvt.Ltd. | HO/467   | 15.07.2022 | 808.00                       | 950.00                                   | 12779 - 12783 | 074513     | 05.08.2022             | 5            | 23040          | 17.08.22 |
| 18   | Sheth Publishers Pvt.Ltd. | HO/468   | 15.07.2022 | 2189.00                      | 2575.00                                  | 12784 - 12803 |            |                        | 20           |                |          |
| 19   | Sheth Publishers Pvt.Ltd. | HO/469   | 15.07.2022 | 9584.00                      | 11275.00                                 | 12804 - 12843 | 085209     | 05.08.2022             | 40           | 23041          | 17.08.22 |
| 20   | Sun-Deep Book             | 810      | 28.07.2022 | 2854.00                      | 3568.00                                  | 12844 - 12848 | 0774517    | ררחר אח אח             | 5            | 1265           | 12 08 27 |