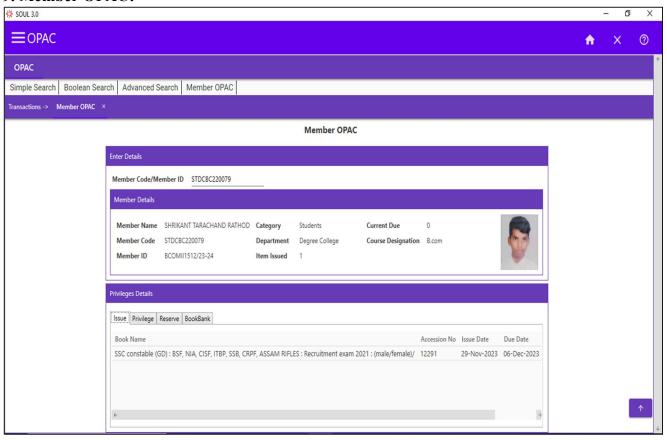

# Karnataka Sangha's

# **Manjunatha College of Commerce**

Kanchangaon, Khambalpada, Thakurli (East) - 421201

## 4.2.1 Library is automated using Integrated Library Management System (ILMS)

# **SOUL 3.0 Library Software**

### 1. Catalogue Entry:



#### 2. Library Collection Report:





3. Catalogue Card Report:



#### 4. Current Awareness Service:





#### 5. Member Search:



#### 6. Transaction Module/Issue Return:





Dr. Sushila Vijaykumar Principal

Manjunatha College of Commerce
Kanchangaon, Khambalpada,
Thakurli (E) - 421 201.

Phila

7. Issued Book Report:



#### 8. OPAC Search:





#### 9. Member OPAC:



#### 10. SOUL WEBOPAC: