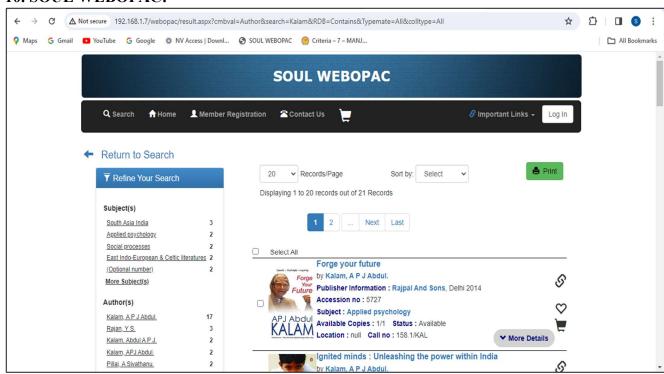

# Karnataka Sangha's

# **Manjunatha College of Commerce**

Kanchangaon, Khambalpada, Thakurli (East) - 421201

## 4.2.1 Library is automated using Integrated Library Management System (ILMS)

# **SOUL 3.0 Library Software**

### 1. Catalogue Entry:



#### 2. Library Collection Report:





3. Catalogue Card Report:



#### 4. Current Awareness Service:





#### 5. Member Search:



#### 6. Transaction Module/Issue Return:





Dr. Sushila Vijaykumar Principal

Manjunatha College of Commerce
Kanchangaon, Khambalpada,
Thakurli (E) - 421 201.

Phila

7. Issued Book Report:



#### 8. OPAC Search:





#### 9. Member OPAC:



#### 10. SOUL WEBOPAC: