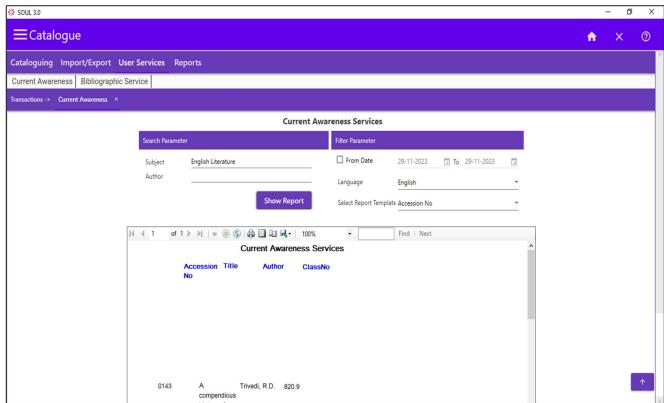

# Karnataka Sangha's

# **Manjunatha College of Commerce**

Kanchangaon, Khambalpada, Thakurli (East) - 421201

## 4.2.1 Library is automated using Integrated Library Management System (ILMS)

# **SOUL 3.0 Library Software**

### 1. Catalogue Entry:



#### 2. Library Collection Report:





3. Catalogue Card Report:



#### 4. Current Awareness Service:





#### 5. Member Search:



#### 6. Transaction Module/Issue Return:





Dr. Sushila Vijaykumar Principal

Manjunatha College of Commerce
Kanchangaon, Khambalpada,
Thakurli (E) - 421 201.

Phila

7. Issued Book Report:



#### 8. OPAC Search:





#### 9. Member OPAC:



#### 10. SOUL WEBOPAC: