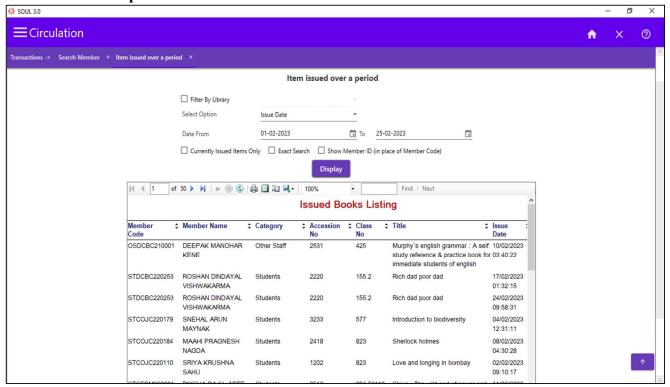

#### 6. Transaction Module/Issue Return:

Dr. Sushila Vijaykumar Principal

Manjunatha College of Commerce
Kanchangaon, Khambalpada,
Thakurli (E) - 421 201.

Phila

7. Issued Book Report: