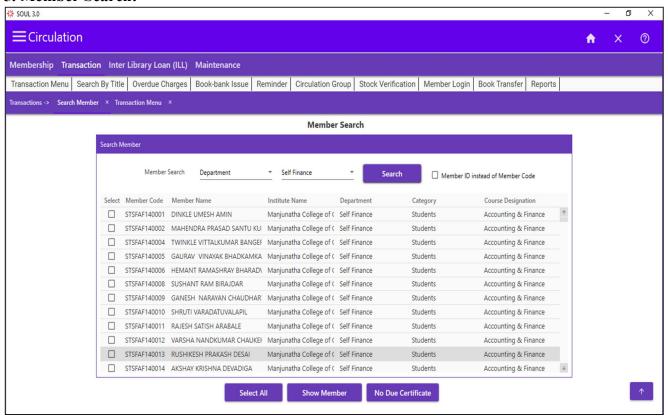

# Karnataka Sangha's

# **Manjunatha College of Commerce**

Kanchangaon, Khambalpada, Thakurli (East) - 421201

## 4.2.1 Library is automated using Integrated Library Management System (ILMS)

# **SOUL 3.0 Library Software**

### 1. Catalogue Entry:



#### 2. Library Collection Report:





3. Catalogue Card Report:



#### 4. Current Awareness Service:





#### 5. Member Search:



#### 6. Transaction Module/Issue Return:





Dr. Sushila Vijaykumar Principal

Manjunatha College of Commerce
Kanchangaon, Khambalpada,
Thakurli (E) - 421 201.

Phila

7. Issued Book Report:



#### 8. OPAC Search:





#### 9. Member OPAC:



#### 10. SOUL WEBOPAC: