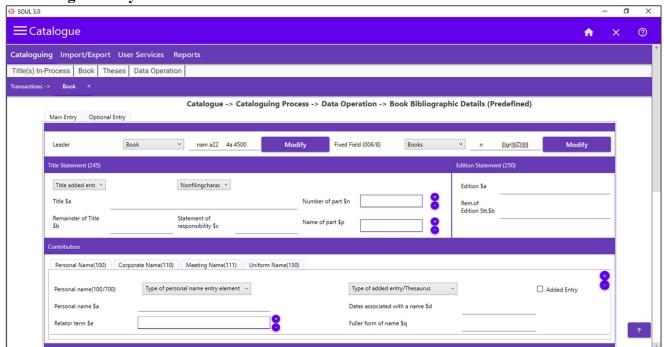

# Karnataka Sangha's

# **Manjunatha College of Commerce**

Kanchangaon, Khambalpada, Thakurli (East) - 421201

## 4.2.1 Library is automated using Integrated Library Management System (ILMS)

# **SOUL 3.0 Library Software**

### 1. Catalogue Entry:



#### 2. Library Collection Report:





3. Catalogue Card Report:



#### 4. Current Awareness Service:





#### 5. Member Search:



#### 6. Transaction Module/Issue Return:





Dr. Sushila Vijaykumar Principal

Manjunatha College of Commerce
Kanchangaon, Khambalpada,
Thakurli (E) - 421 201.

Phila

7. Issued Book Report:



#### 8. OPAC Search:





#### 9. Member OPAC:



#### 10. SOUL WEBOPAC: