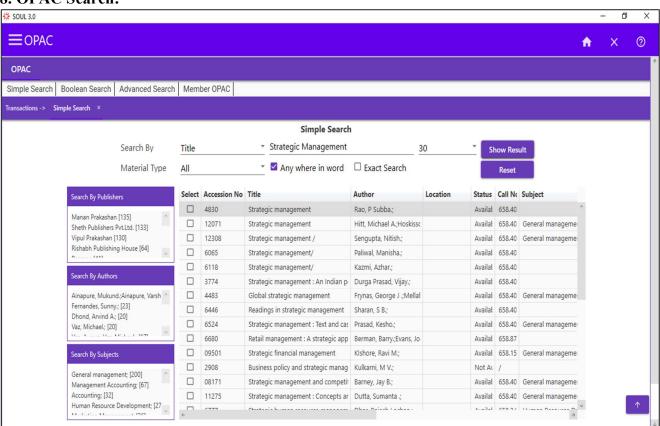

# Karnataka Sangha's

# **Manjunatha College of Commerce**

Kanchangaon, Khambalpada, Thakurli (East) - 421201

## 4.2.1 Library is automated using Integrated Library Management System (ILMS)

# **SOUL 3.0 Library Software**

### 1. Catalogue Entry:



#### 2. Library Collection Report:





3. Catalogue Card Report:



#### 4. Current Awareness Service:





#### 5. Member Search:



#### 6. Transaction Module/Issue Return:





Dr. Sushila Vijaykumar Principal

Manjunatha College of Commerce
Kanchangaon, Khambalpada,
Thakurli (E) - 421 201.

Phila

7. Issued Book Report:



#### 8. OPAC Search:





#### 9. Member OPAC:



#### 10. SOUL WEBOPAC: