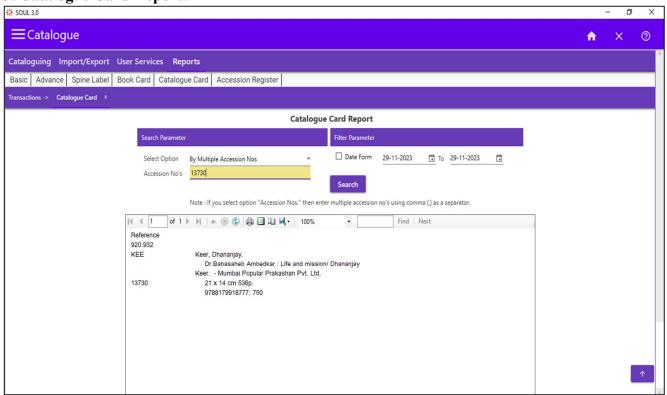

# Karnataka Sangha's

# **Manjunatha College of Commerce**

Kanchangaon, Khambalpada, Thakurli (East) - 421201

## 4.2.1 Library is automated using Integrated Library Management System (ILMS)

# **SOUL 3.0 Library Software**

### 1. Catalogue Entry:



#### 2. Library Collection Report:





3. Catalogue Card Report:



#### 4. Current Awareness Service:





#### 5. Member Search:



#### 6. Transaction Module/Issue Return:





Dr. Sushila Vijaykumar Principal

Manjunatha College of Commerce
Kanchangaon, Khambalpada,
Thakurli (E) - 421 201.

Phila

7. Issued Book Report:



#### 8. OPAC Search:





#### 9. Member OPAC:



#### 10. SOUL WEBOPAC: