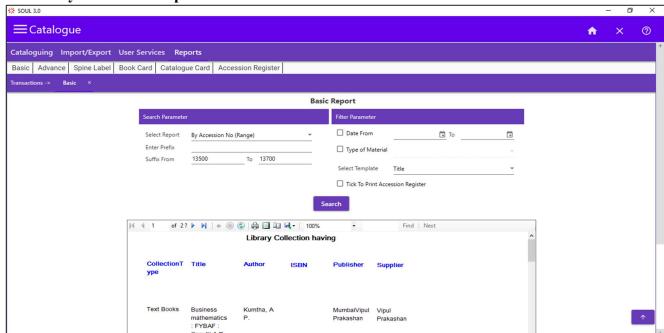

# Karnataka Sangha's

# **Manjunatha College of Commerce**

Kanchangaon, Khambalpada, Thakurli (East) - 421201

## 4.2.1 Library is automated using Integrated Library Management System (ILMS)

# **SOUL 3.0 Library Software**

### 1. Catalogue Entry:



#### 2. Library Collection Report:





3. Catalogue Card Report:



#### 4. Current Awareness Service:





#### 5. Member Search:



#### 6. Transaction Module/Issue Return:





Dr. Sushila Vijaykumar Principal

Manjunatha College of Commerce
Kanchangaon, Khambalpada,
Thakurli (E) - 421 201.

Phila

7. Issued Book Report:



#### 8. OPAC Search:





#### 9. Member OPAC:



#### 10. SOUL WEBOPAC: