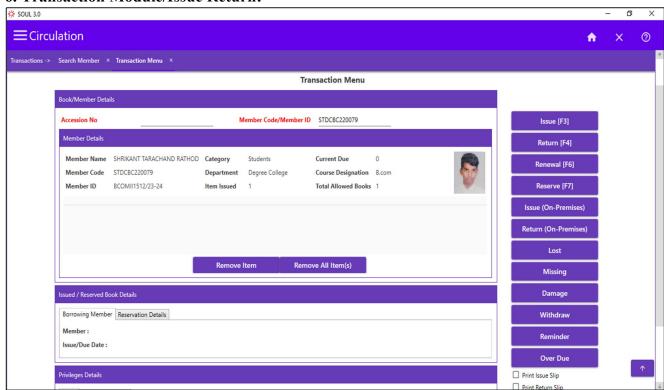

#### 6. Transaction Module/Issue Return:

Dr. Sushila Vijaykumar Principal

Manjunatha College of Commerce
Kanchangaon, Khambalpada,
Thakurli (E) - 421 201.

Phila

7. Issued Book Report: