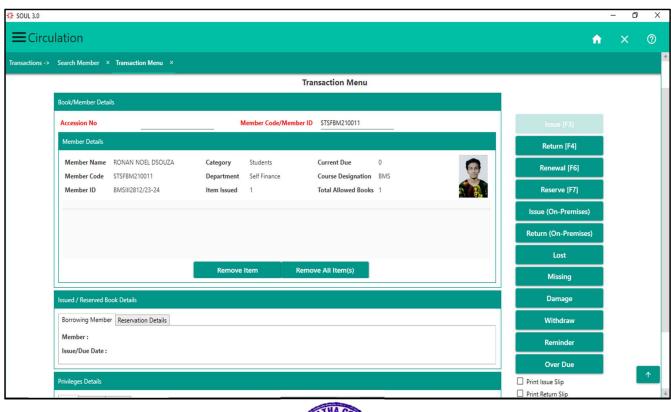

6. Transaction Module/Issue Return:

|                          |                                        |                           |                      |                                           |   |                     |          | - 0 | 0 |
|--------------------------|----------------------------------------|---------------------------|----------------------|-------------------------------------------|---|---------------------|----------|-----|---|
| culation                 |                                        |                           |                      |                                           |   |                     | ŵ        | ×   | C |
| -> Search Member >       | <ul> <li>Transaction Menu ×</li> </ul> |                           |                      |                                           |   |                     |          |     |   |
|                          |                                        |                           | Trai                 | nsaction Menu                             |   |                     |          |     |   |
| Book/Member Deta         | ils                                    |                           |                      |                                           |   |                     |          |     |   |
| Accession No             |                                        | м                         | ember Code/Member ID | STPGMC220013                              |   | Issue (F3)          |          |     |   |
| Member Details           |                                        |                           |                      |                                           |   | Return [F4]         |          |     |   |
|                          | KARAN MANIRAM KUSHWAHA                 | Category                  | Students             |                                           | 0 | Renewal [F6]        |          |     |   |
| Member Code<br>Member ID | STPGMC220013<br>MCOMII3306/23-24       | Department<br>Item Issued | Post Graduate<br>0   | Course Designation<br>Total Allowed Books |   | Reserve [F7]        |          |     |   |
|                          |                                        |                           |                      |                                           |   | Issue (On-Premises) | <u>،</u> |     |   |
|                          |                                        |                           |                      |                                           |   | Return (On-Premises | _        |     |   |
|                          |                                        |                           |                      |                                           |   |                     | s)       |     |   |
|                          |                                        | Remove                    | tem Remo             | ve All Item(s)                            |   | Lost                | _        |     |   |
|                          |                                        |                           |                      |                                           |   | Missing             |          |     |   |
| Issued / Reserved B      | ook Details                            |                           |                      |                                           |   | Damage              |          |     |   |
| Borrowing Membe          | er Reservation Details                 |                           |                      |                                           |   | <br>Withdraw        |          |     |   |
| Member :                 |                                        |                           |                      |                                           |   | Reminder            |          |     |   |
| Issue/Due Date :         |                                        |                           |                      |                                           |   | Over Due            |          |     |   |
| Privileges Details       |                                        |                           |                      |                                           |   | Print Issue Slip    |          |     | 1 |
|                          |                                        |                           |                      |                                           |   | Print Return Slip   |          |     |   |