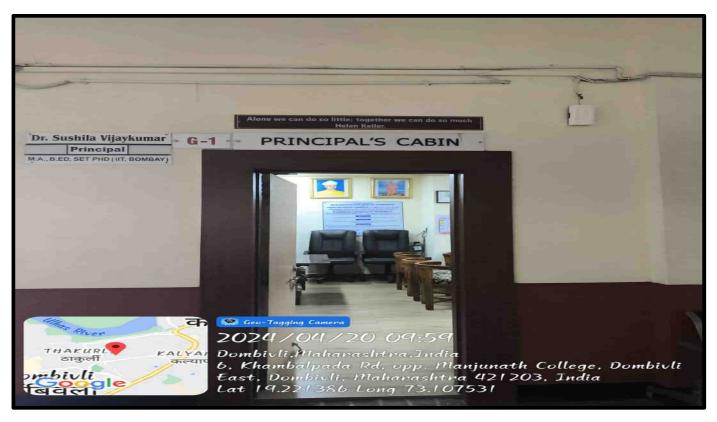

# **Principal's Cabin**

**Classroom S1** 

Phila Dr. Sushila Vijaykumar

Kanchangaon, Khambalpada, Thakurli (E) - 421 201.

**Classroom S3** 

Phila

**Classroom S5** 

Phila