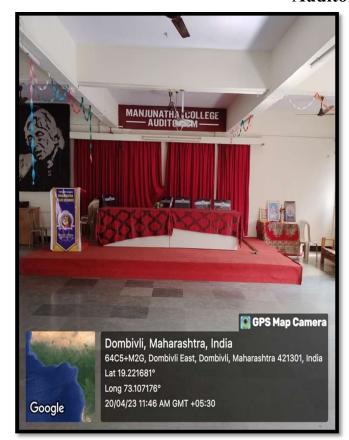

en



## Gymkhana







Dr. Sushila Vijaykumar

Principal

Manjunatha College of Commerce
Kanchangaon, Khambalpada,
Thakurli (E) - 421 201.

## **Ground Floor Passage**



# **Ramp for Disabled Person**





## **Drinking Water Facility**



## **Exam Room**





# **Common Room for Supporting Staff**





## **Library Circulation Corner**





## Librarian's Cabin



## Newspapers. Periodicals, Magazines, New Arrivals





## **Library OPAC / Internet Facility**



## **Reading Room**





# **Reading Room Area for Staff**



#### **Xerox Room**





## Office



# **Management Room**





# **CCTV Screen in Management Room**





## **Storage Room**





Phila

Dr. Sushila Vijaykumar

Hanjunatha College of Commerce Kanchangaon, Khambalpada, Thakurli (E) - 421 201.

#### **Auditorium**





# **NSS Room**





## **G11 Classroom**





## **Toilet on Ground Floor**







# 1st Floor Passage



# CCTV & Wi-Fi Connection on 1st Floor





## Flag Hoisting Area



## Computer Lab 1





# Computer Lab 2





# **Health & Counselling Centre**











## **Classroom F3**











#### Classroom F5











#### Classroom F7







#### **Girls Common Room**





#### Girls Washroom





## **Staff Room**



#### **NAAC Cabin in Staff Room**





## **Notice Boards on Floor 1**



# 2<sup>nd</sup> Floor Passage







# CCTV & Wi-Fi Connection on 2<sup>nd</sup> Floor



## 2<sup>nd</sup> Floor Notice Boards











## **Classroom S2**











#### **Classroom S4**











#### **Classroom S6**











#### **Classroom S8**











## **Classroom S10**