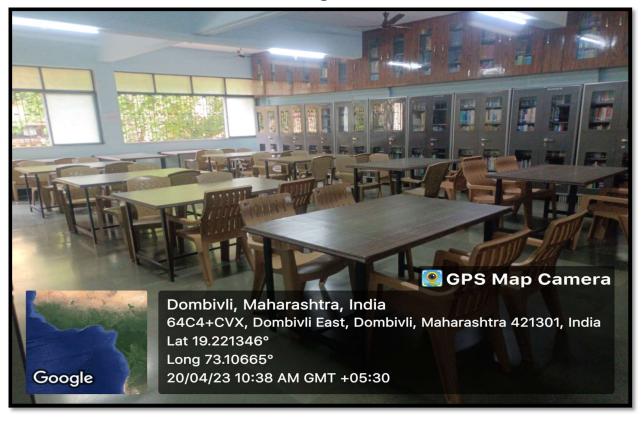

# **Back side of College Building**





## Left & Right side of College Building







# **Security Cabin**



# Gardening







Dr. Sushila Vijaykumar

Manjunatha College of Commerce Kanchangaon, Khambalpada, Thakurli (E) - 421 201.

Phila

#### Generator



#### **Office Counters**





#### Canteen



## Gymkhana







Dr. Sushila Vijaykumar

Principal

Manjunatha College of Commerce
Kanchangaon, Khambalpada,
Thakurli (E) - 421 201.

## **Ground Floor Passage**



# **Ramp for Disabled Person**





## **Drinking Water Facility**



## **Exam Room**





# **Common Room for Supporting Staff**





## **Library Circulation Corner**





## Librarian's Cabin



## Newspapers. Periodicals, Magazines, New Arrivals





## **Library OPAC / Internet Facility**



## **Reading Room**





# **Reading Room Area for Staff**



#### **Xerox Room**





## Office



# **Management Room**





# **CCTV Screen in Management Room**





## **Storage Room**





Phila

Dr. Sushila Vijaykumar

Hanjunatha College of Commerce Kanchangaon, Khambalpada, Thakurli (E) - 421 201.

#### **Auditorium**





# **NSS Room**





## **G11 Classroom**





## **Toilet on Ground Floor**







# 1st Floor Passage



# CCTV & Wi-Fi Connection on 1st Floor





## Flag Hoisting Area



## Computer Lab 1





# Computer Lab 2





# **Health & Counselling Centre**











## **Classroom F3**











#### Classroom F5











#### Classroom F7







#### **Girls Common Room**





#### Girls Washroom





## **Staff Room**



#### **NAAC Cabin in Staff Room**





## **Notice Boards on