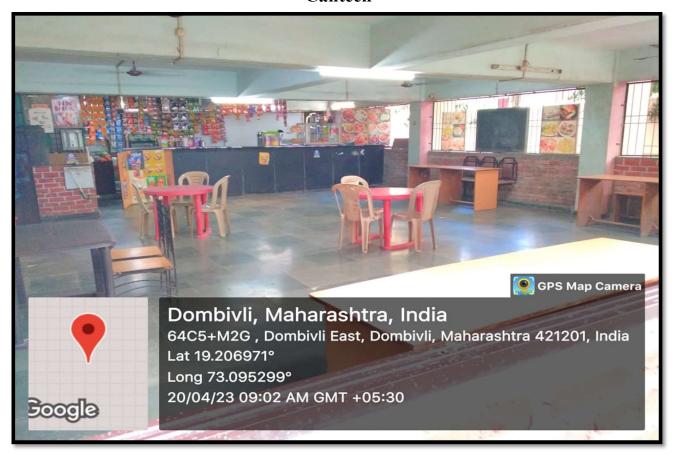

# ESTD-1999

# Karnataka Sangha's

# Manjunatha College of Commerce

Kanchangaon, Khambalpada, Thakurli (East) - 421201

4.1.1 The Institution has adequate infrastructure and physical facilities for teaching - learning, viz, classrooms, laboratories, computing equipment's etc.

## **College Building**





## Campus Area





# **Back side of College Building**





## Left & Right side of College Building







# **Security Cabin**



# Gardening







Dr. Sushila Vijaykumar

Manjunatha College of Commerce Kanchangaon, Khambalpada, Thakurli (E) - 421 201.

Phila

#### Generator



#### **Office Counters**





#### Canteen



## Gymkhana







Dr. Sushila Vijaykumar

Principal

Manjunatha College of Commerce
Kanchangaon, Khambalpada,
Thakurli (E) - 421 201.

## **Ground Floor Passage**



# **Ramp for Disabled Person**





## **Drinking Water Facility**



## **Exam Room**





# **Common Room for Supporting Staff**





## **Library Circulation Corner**





## Librarian's Cabin



## Newspapers. Periodicals, Magazines, New Arrivals





## **Library OPAC / Internet Facility**



## **Reading Room**





# **Reading Room Area for Staff**



#### **Xerox Room**





## Office



# **Management Room**





# **CCTV Screen in Management Room**





## **Storage Room**





Phila

Dr. Sushila Vijaykumar

Hanjunatha College of Commerce Kanchangaon, Khambalpada, Thakurli (E) - 421 201.

#### **Auditorium**