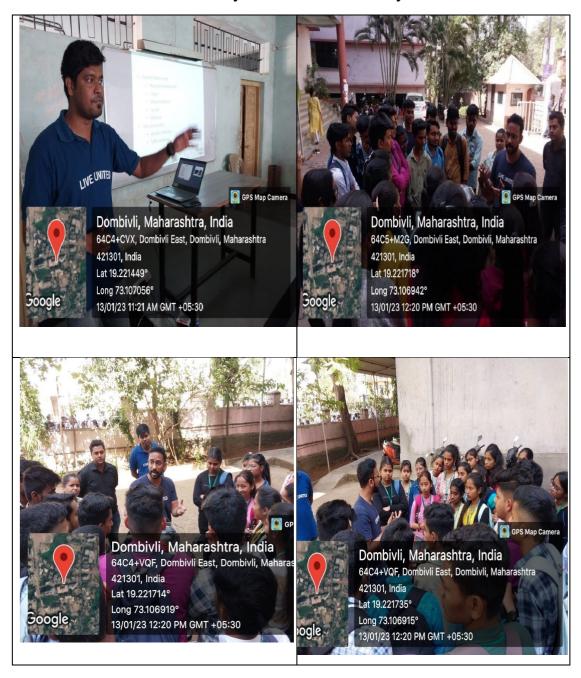

## Few Photos of the Road Safety session on 13 January 2023

Dr. Sushila Vijaykumar

Manjunatha College of Commerce Kanchangaon, Khambalpada, Thakurli (E) - 421 201.

Madam

The IQAC and NSS Unit organized road safety program on Friday, 13 January 2023. The main objective of the activity was to create awareness about all traffic rules, aware them about the road accident and the safety measures to be taken, This session was done in association with United way-Mumbai as per the letter NSS/ICD/2023-2124/56. Nearly 79 students participated in this activity. This is for your reference.