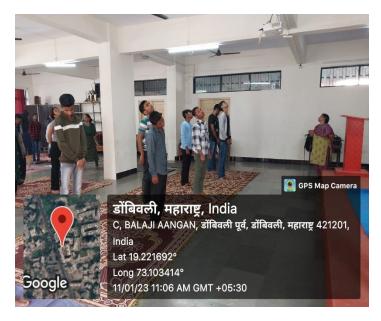

## **NSS UNIT**

All the students of FY/SY/TY/B.COM/BMS/BAF/ BBI and M.Com. are hereby informed that NSS Unit of our College is organizing a **Suryanamskar Shibir** along with Vivekanand Center in our college Auditorium on Wednesday, 11 January 2023 from 10.30 am to 12.00 pm and session on Personality Development and Thoughts of Vivekanand on Thursday, 12 January 2023 from 10.30 to 12.00 Noon.

Date: 13 January 2023

Principal

K S's Manjunatha College of Commerce

Subject: Report of Yuva Diwas (Suryanamaskar Shibir)

Madam

The IQAC and NSS Unit organized Yuva Diwas (Suryanamaskar Shibir) on Wednesday, 11 January 20223. The objective of the activity was to inspire the youth and Swami Vivekananda's ideas in order to create a better future for the country. Nearly 113 students participated in this activity.