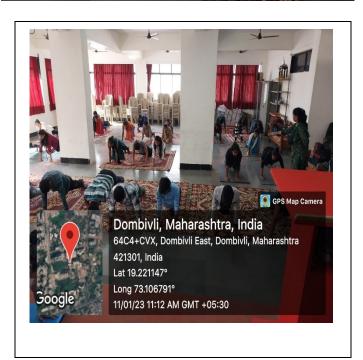

## **NSS UNIT**

All the students of FY/SY/TY/B.COM/BMS/BAF/ BBI and M.Com. are hereby informed that NSS Unit of our College is organizing a **Suryanamskar Shibir** along with Vivekanand Center in our college Auditorium on Wednesday, 11 January 2023 from 10.30 am to 12.00 pm and session on Personality Development and Thoughts of Vivekanand on Thursday, 12 January 2023 from 10.30 to 12.00 Noon.

Date: 13 January 2023

Principal

K S's Manjunatha College of Commerce

Subject: Report of Yuva Diwas (Suryanamaskar Shibir)

Madam

The IQAC and NSS Unit organized Yuva Diwas (Suryanamaskar Shibir) on Wednesday, 11 January 20223. The objective of the activity was to inspire the youth and Swami Vivekananda's ideas in order to create a better future for the country. Nearly 113 students participated in this activity.