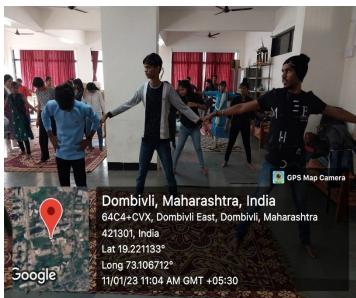

## **NSS UNIT**

All the students of FY/SY/TY/B.COM/BMS/BAF/ BBI and M.Com. are hereby informed that NSS Unit of our College is organizing a **Suryanamskar Shibir** along with Vivekanand Center in our college Auditorium on Wednesday, 11 January 2023 from 10.30 am to 12.00 pm and session on Personality Development and Thoughts of Vivekanand on Thursday, 12 January 2023 from 10.30 to 12.00 Noon.

Date: 13 January 2023

Principal

K S's Manjunatha College of Commerce

Subject: Report of Yuva Diwas (Suryanamaskar Shibir)

Madam

The IQAC and NSS Unit organized Yuva Diwas (Suryanamaskar Shibir) on Wednesday, 11 January 20223. The objective of the activity was to inspire the youth and Swami Vivekananda's ideas in order to create a better future for the country. Nearly 113 students participated in this activity.