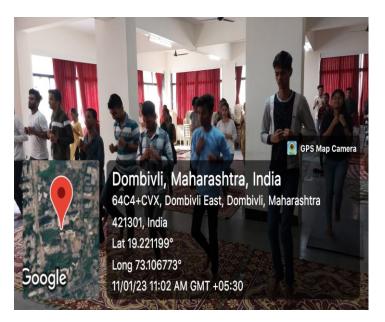

## **NSS UNIT**

All the students of FY/SY/TY/B.COM/BMS/BAF/ BBI and M.Com. are hereby informed that NSS Unit of our College is organizing a **Suryanamskar Shibir** along with Vivekanand Center in our college Auditorium on Wednesday, 11 January 2023 from 10.30 am to 12.00 pm and session on Personality Development and Thoughts of Vivekanand on Thursday, 12 January 2023 from 10.30 to 12.00 Noon.

Date: 13 January 2023

Principal

K S's Manjunatha College of Commerce

Subject: Report of Yuva Diwas (Suryanamaskar Shibir)

Madam

The IQAC and NSS Unit organized Yuva Diwas (Suryanamaskar Shibir) on Wednesday, 11 January 20223. The objective of the activity was to inspire the youth and Swami Vivekananda's ideas in order to create a better future for the country. Nearly 113 students participated in this activity.