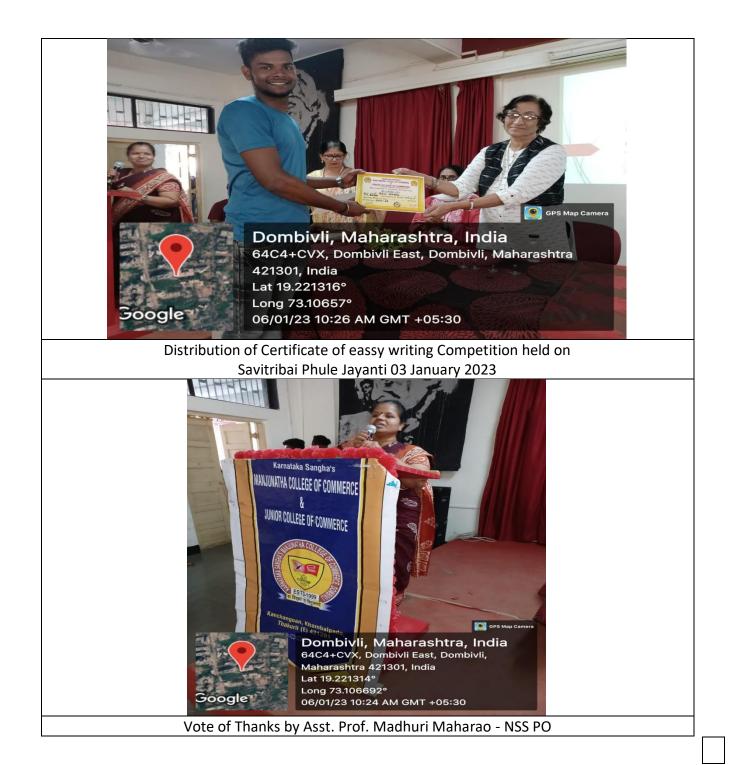

# **Seminar on Family Relations**

6 January 2023

### NOTICE

All the FY B. Com/BAF/BMS/BBI students are hereby informed that on the occasion of 'Rajmata Jijabai Bhosale Jayanti' guest lecture is organised on the topic "Family relationsbefore and after covid" as per the following schedule.

Day & Date: Friday, 06 January 2023

Time: 10 am on-words

Venue: College Auditorium

All should remain present for the same.

Asst. Prof. Nisha Deodhar I/C WDC

Chila

Dr. Sushila Vijaykumar I/C Principal