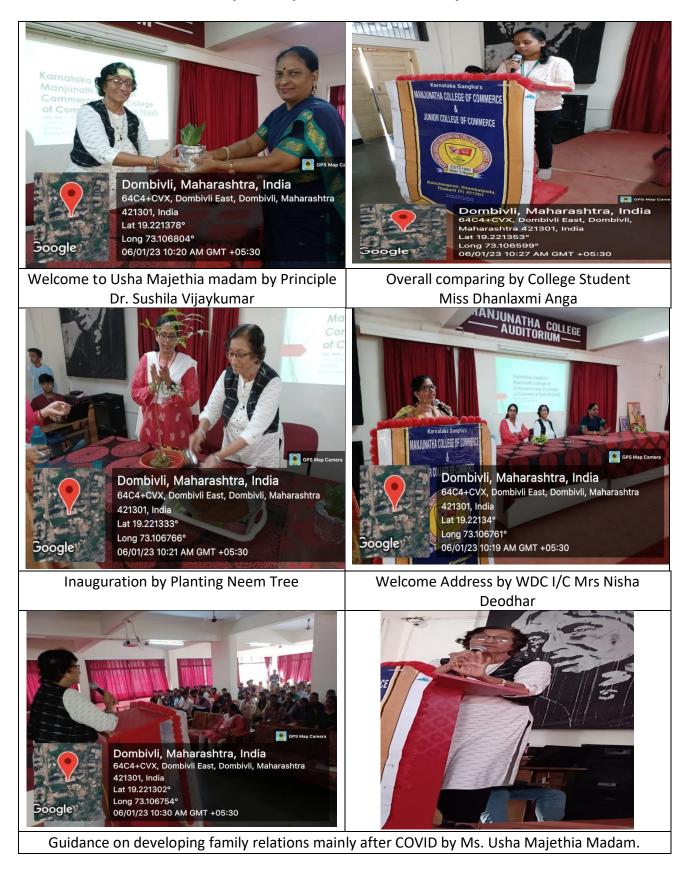

# **Seminar on Family Relations**

6 January 2023

### NOTICE

All the FY B. Com/BAF/BMS/BBI students are hereby informed that on the occasion of 'Rajmata Jijabai Bhosale Jayanti' guest lecture is organised on the topic "Family relationsbefore and after covid" as per the following schedule.

Day & Date: Friday, 06 January 2023

Time: 10 am on-words

Venue: College Auditorium

All should remain present for the same.

Asst. Prof. Nisha Deodhar I/C WDC

Chila

Dr. Sushila Vijaykumar I/C Principal