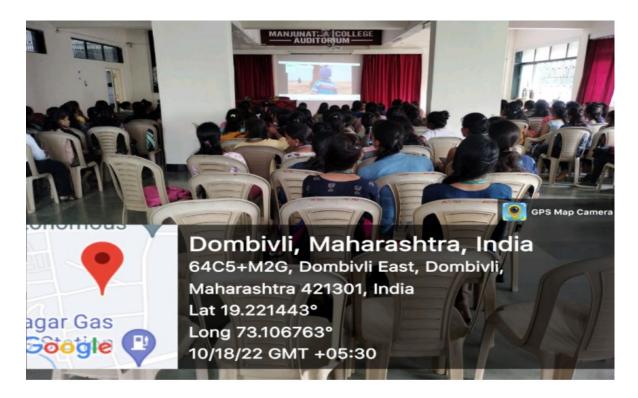

### Karnataka sangha's Manjunatha College of Commerce and Junior College of Commerce, Thakurli (E)

IQAC, WDC and NSS Unit in Collaboration with Vacha Charitable trust Organized

### Gender Training and Gender Fair

24th and 25th August 2022 08:00 AM to 12:30 PM Onwards

Kanchangoan, Khambalpada, Thakurli.

Subject: Duty chart of organisation of training program as a part of Astel On Courses Madam,

This is in continuation of the proposal of organising "Add on course related Gender Sensitization dated 6/7/2022" This course will be organised by IQAC, Women's Development Cell and NSS in collaboration with "VACHA TRUST" As a part of the same 'Gender training and Gender Fair' is organised on 24th and 25th August 2022 from 8 am to 12.30 noon on both the days