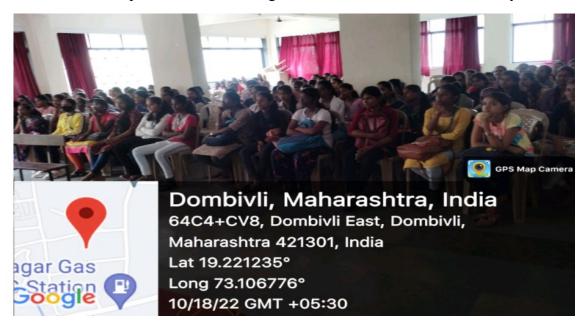

### Karnataka sangha's Manjunatha College of Commerce and Junior College of Commerce, Thakurli (E)

IQAC, WDC and NSS Unit in Collaboration with Vacha Charitable trust Organized

### Gender Training and Gender Fair

24th and 25th August 2022 08:00 AM to 12:30 PM Onwards

Kanchangoan, Khambalpada, Thakurli.

Subject: Duty chart of organisation of training program as a part of Astel On Courses Madam,

This is in continuation of the proposal of organising "Add on course related Gender Sensitization dated 6/7/2022" This course will be organised by IQAC, Women's Development Cell and NSS in collaboration with "VACHA TRUST" As a part of the same 'Gender training and Gender Fair' is organised on 24th and 25th August 2022 from 8 am to 12.30 noon on both the days