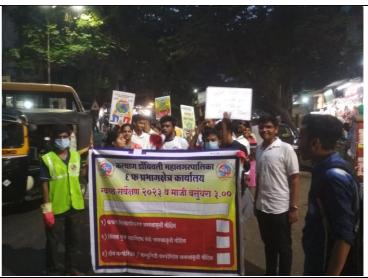

### Karnataka sangha's Manjunatha College of Commerce and Junior College of Commerce, Thakurli (E)

IQAC, WDC and NSS Unit in Collaboration with Vacha Charitable trust Organized

### Gender Training and Gender Fair

24th and 25th August 2022 08:00 AM to 12:30 PM Onwards

Karnataka Sangha's Manjunatha College of Commerce

Dombivali,

Subject- Permission to Organised Health and Gender Training.

Respected Madam,

Vacha Charitable Trust work with adolescent girls in Mumbai and Kalyan Communities since last 35 years. We work to empower adolescent girls through enhancing them with 21st Century Skills. As well as we work with BMC and KDMC Schools, college students and organised health and gender fairs, various workshops and film screenings with them.

As a part of this training we with the collaboration of FES Organisation would like to organised Health and Gender training with your students. This Training will organised for two days. At first day we will give gender training to 30 participants. Second day these 30 trained participants will have to organised Gender and health Fair with 100-150 other college students.