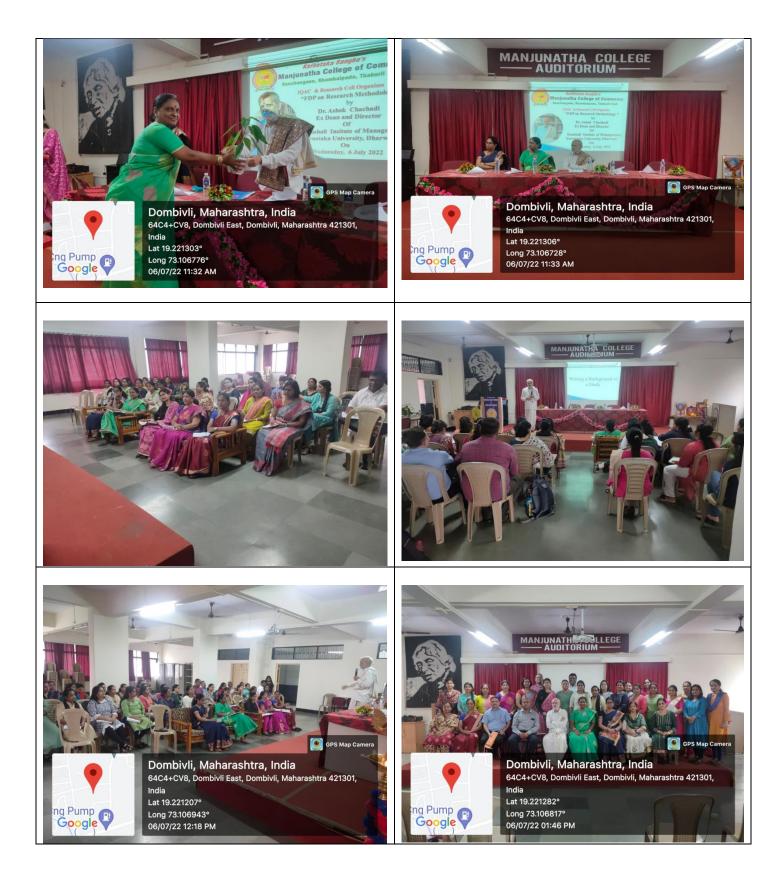

# IQAC and the Research Cell organizes Faculty Development Programme on Research Methodology

### Date: 06 July 2022

#### AGENDA

| Contents                                                                | Duration |
|-------------------------------------------------------------------------|----------|
| Lighting of Lamp                                                        | 2 mins.  |
| Welcome address by I/c Principal Dr. Sushila Vijaykumar                 | 2 mins.  |
| Floral tribute                                                          | 5 mins.  |
| Introduction of resource person Dr. Ashok Chachadi by Ashwini<br>Shetty | 2 mins.  |
| Address by Dr. Ashok Chachadi                                           | 2 Hrs.   |
| Vote of Thanks by Ms. Swapnali Bidkar                                   | 2 mins.  |

# Report of "Faculty Development Programme on Minor Research Project"

Mani,

On behalf of the Internal Quality Assurance Cell and Research Cell we are enclosing a brief report of the Faculty Development Programme on "Minor Research Project" which was conducted on Tuesday, 19 July 2022 in Computer Lab at 10:30 am onwards.

The programme was inaugurated by lighting the lamp & welcoming the dignitaries on dias with medicinal plant.

The session began with Welcome Address by our I/C Principle Dr. Sushila Vijaykumar

The main objective of this FDP was to encourage teachers to gain brief knowledge about Minor Research Project.

Our Chief Guest for this FDP was Dr. Jyoti Hemant Pohane, Principal of Pragati College of Arts & Commerce, Dombivli (E) addressed the faculty about how to select a research topic. She explained us about the general format of Research proposals and procedure to be followed. She also explained us primarily to focus on Review paper then Research paper and finally on Minor Research.