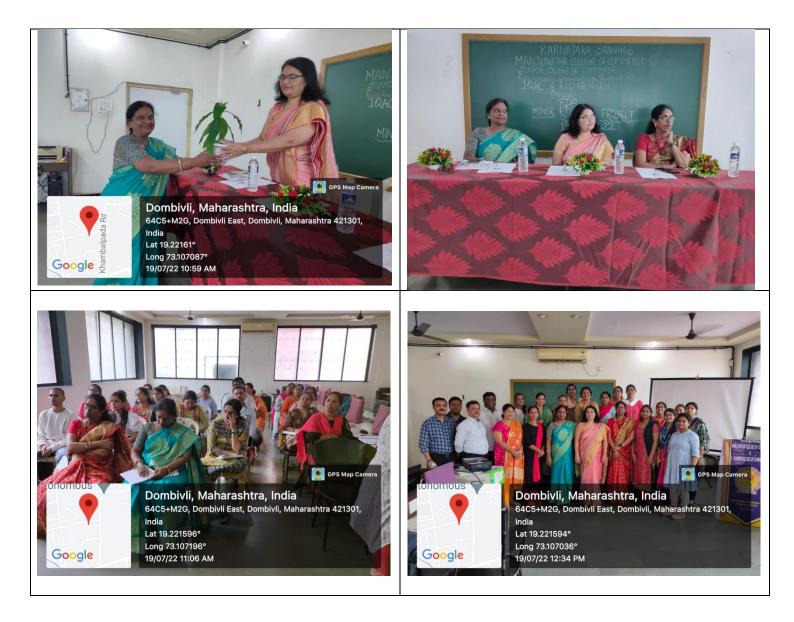

# Report of "Faculty Development Programme on Minor Research Project"

Mani,

On behalf of the Internal Quality Assurance Cell and Research Cell we are enclosing a brief report of the Faculty Development Programme on "Minor Research Project" which was conducted on Tuesday, 19 July 2022 in Computer Lab at 10:30 am onwards.

The programme was inaugurated by lighting the lamp & welcoming the dignitaries on dias with medicinal plant.

The session began with Welcome Address by our I/C Principle Dr. Sushila Vijaykumar

The main objective of this FDP was to encourage teachers to gain brief knowledge about Minor Research Project.

Our Chief Guest for this FDP was Dr. Jyoti Hemant Pohane, Principal of Pragati College of Arts & Commerce, Dombivli (E) addressed the faculty about how to select a research topic. She explained us about the general format of Research proposals and procedure to be followed. She also explained us primarily to focus on Review paper then Research paper and finally on Minor Research.