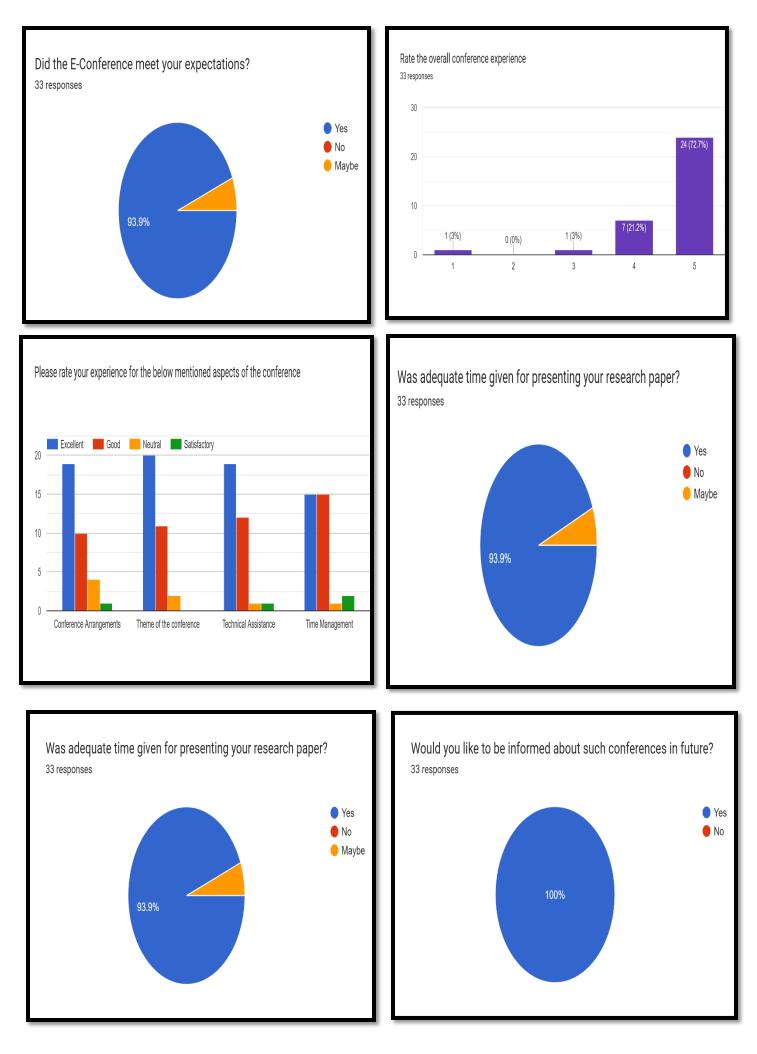

Whether feedback was taken: Yes

Mode of Feedback: Online https://forms.gle/JMuipnK1yK6ZfzcY9