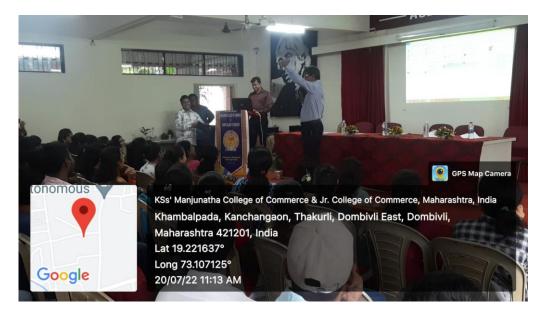

#### NOTICE

All the students of Degree college are hereby informed that

" Entrepreneurship Orientation Programme" is organised by the Internal Quality Assurance Cell along with IPR, Entrepreneurship and Incubation Cell of our college on wednesday 20<sup>th</sup> july 2022 from 11a.m onwards in the college Auditorium.All are requested to attend the seminar.

# "Entrepreneurship Orientation Programme"

# Overall Compering by : Asst.Prof.Pushkar Deshpande

| Sr.<br>No | Contents                                                                            | Duration |
|-----------|-------------------------------------------------------------------------------------|----------|
| 1         | Lighting of Lamp                                                                    | 2 Mins.  |
| 2         | Welcome address by I/C Principal Dr. Sushila Vijaykumar                             | 2 Mins.  |
| 3         | Floral Tributes                                                                     | 5 Mins.  |
| 4         | Introduction of the Resource person MrVijaykumar Menda<br>by Asst.Prof .Pawan Ahuja | 2 Mins.  |
| 5         | Orientation Programme on Entrepreneurship by Mr<br>Vijaykumar Menda.                | 2 Hours. |
| 6         | Vote of Thanks by Asst.Prof.Nazirkar D.G                                            | 2 Mins.  |
| 7         | National Anthem                                                                     | 1 Min.   |