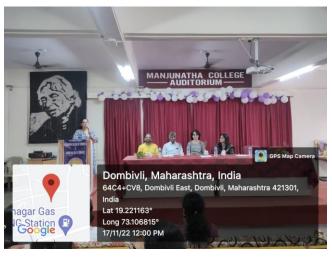

#### Madam,

Subject: Proposal for FDP on Research Methodology .

A Faculty Development Programme is organised on "Research methodology" under the aegis of IQAC and Research Cell for our Teaching staff of Degree and Junior College. This FDP would improve their skill in writing a minor research paper and Guidance for Research work in their future upgradation. The duration of the course will be 11.00a.m to 2.00 p.m.

#### **Course Outcome:**

1. The faculty will be benefited with knowledge on Research area.

2. The staff would understand how to write Minor Research Proposal etc.

Date: 6<sup>th</sup> July 2022 Timings: 11.00 a.m. to 2.00 p.m. Venue: College Auditorium Kindly grant us the permission for the same.