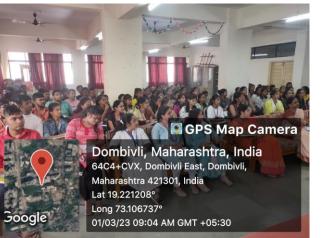

# Report of "Faculty Development Programme on Minor Research Project"

Mani,

On behalf of the Internal Quality Assurance Cell and Research Cell we are enclosing a brief report of the Faculty Development Programme on "Minor Research Project" which was conducted on Tuesday, 19 July 2022 in Computer Lab at 10:30 am onwards.

The programme was inaugurated by lighting the lamp & welcoming the dignitaries on dias with medicinal plant.

The session began with Welcome Address by our I/C Principle Dr. Sushila Vijaykumar

The main objective of this FDP was to encourage teachers to gain brief knowledge about Minor Research Project.

Our Chief Guest for this FDP was Dr. Jyoti Hemant Pohane, Principal of Pragati College of Arts & Commerce, Dombivli (E) addressed the faculty about how to select a research topic. She explained us about the general format of Research proposals and procedure to be followed. She also explained us primarily to focus on Review paper then Research paper and finally on Minor Research.