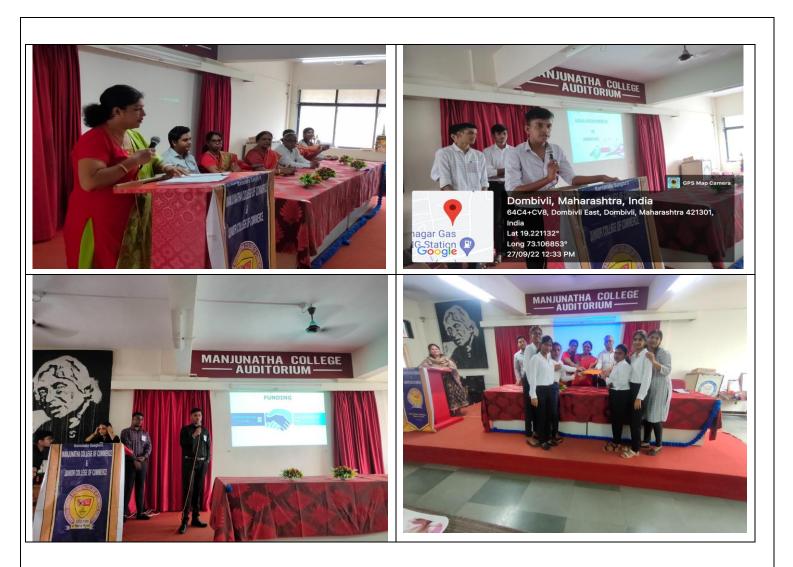

# Report of "Faculty Development Programme on Minor Research Project"

Mani,

On behalf of the Internal Quality Assurance Cell and Research Cell we are enclosing a brief report of the Faculty Development Programme on "Minor Research Project" which was conducted on Tuesday, 19 July 2022 in Computer Lab at 10:30 am onwards.

The programme was inaugurated by lighting the lamp & welcoming the dignitaries on dias with medicinal plant.

The session began with Welcome Address by our I/C Principle Dr. Sushila Vijaykumar

The main objective of this FDP was to encourage teachers to gain brief knowledge about Minor Research Project.

Our Chief Guest for this FDP was Dr. Jyoti Hemant Pohane, Principal of Pragati College of Arts & Commerce, Dombivli (E) addressed the faculty about how to select a research topic. She explained us about the general format of Research proposals and procedure to be followed. She also explained us primarily to focus on Review paper then Research paper and finally on Minor Research.