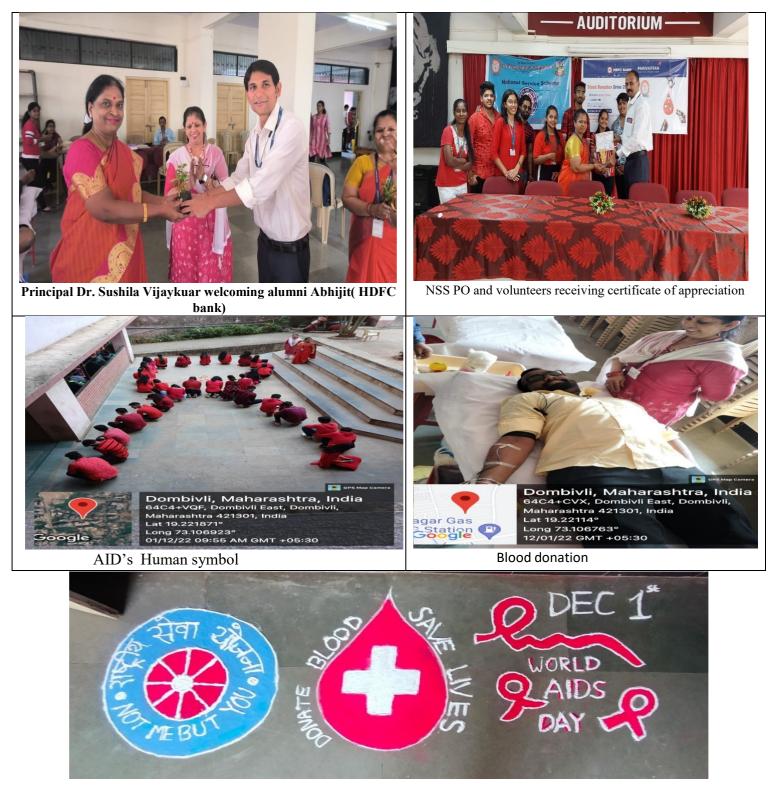

and JJ mahanagar Blood bank, has organised blood donation drive on the occasion of World's Aids Awareness Day on Thursday, 1<sup>st</sup> December 2022. During this camp total of 38 blood bottles were collected. HDFC bank has sponsored refreshment and also have given token of love in a form of small gift to every blood donor and also to volunteers who has put in efforts to make this camp successful. Aim of this camp: - Donate blood for noble cause

Objective: - 1] To understand the need for blood donation 2] To know who are match blood groups 3] To know the general of individual This is for your kind consideration Thank you

Yours faithfully

Momaharao

Asst.Prof.Madhuri Maharao NSS PO.



Asst. Prof. Nisha Deodhar In-charge Alumni Asso.

#### Glimpse of Blood Donation- 1st December 2022







#### Sample attendance of students done blood donation

# HANAGAR RAKTAPEDHI, Managed by State Blood Transfusion Council (Govt. of Maharashtra)

- 01/Dec/2022 :
- ; Dombivali (01.12.2022)

| Donor ID     | Donor Name