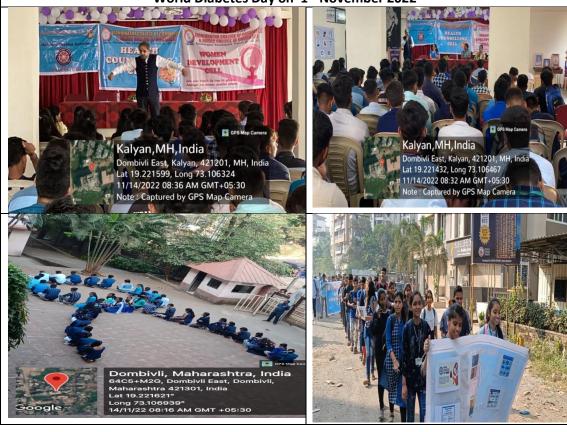

# Human Chain Rally & Seminar on Walk in Blue for Diabetes Awareness on World Diabetes Day on 1<sup>th</sup> November 2022

Poster Exhibition, Human Chain & Rally starts from 8.00 am onwards and followed by Seminar lecture on Diabetes awareness.

Route for Rally:

College to Chamunda Chowk

Chamunda chowk to Khambalpada Road to Kanchangaon