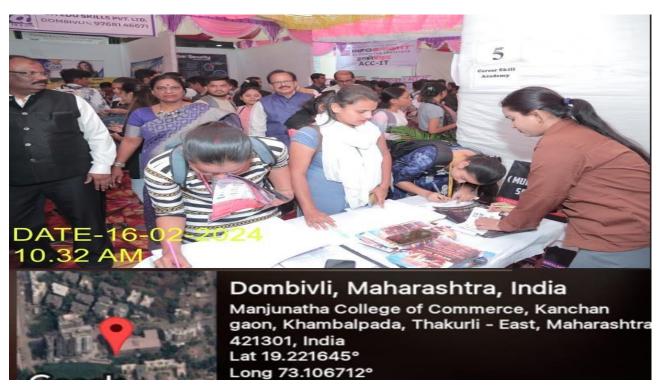

Your participation at the event is therefore highly essential as you will come across a footfall of more than 2000 potential students for the event. We hope to see you at Career Mantra 2023 on Friday, 16 Feb 2024 at 9 am.

#### **NOTICE**

14 February 2024

IQAC and Career Guidance Placement Cell is organizing an Inter-Collegiate event 'CAREER MANTRA' on Friday 16 February 2024. This is a huge opportunity for all the students to interact with academic experts. Be a part of this Mega event and make full use of this Golden opportunity.