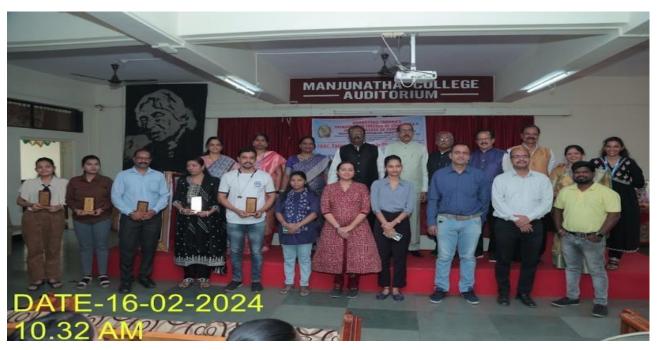

## Sub: "Career Mantra 2024 - Inter Collegiate Activity"

Respected Sir/ Madam

We are pleased to inform you that the Career Guidance and Placement Cell of Karnataka Sangha's Manjunatha College is organizing Career Mantra- 2024 an inter collegiate activity, to enlighten the students regarding different career opportunities before and after graduation. This will bring together students of various colleges under one roof. The event is scheduled to take place on Friday, 16 February at Manjunatha College Campus. We believe that this is an opportunity to orient students regarding different career opportunities in various fields.

#### **NOTICE**

14 February 2024

IQAC and Career Guidance Placement Cell is organizing an Inter-Collegiate event 'CAREER MANTRA' on Friday 16 February 2024. This is a huge opportunity for all the students to interact with academic experts. Be a part of this Mega event and make full use of this Golden opportunity.