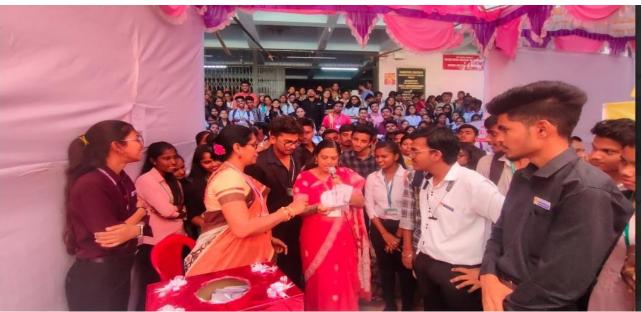

#### **NOTICE**

14 February 2024

IQAC and Career Guidance Placement Cell is organizing an Inter-Collegiate event 'CAREER MANTRA' on Friday 16 February 2024. This is a huge opportunity for all the students to interact with academic experts. Be a part of this Mega event and make full use of this Golden opportunity.