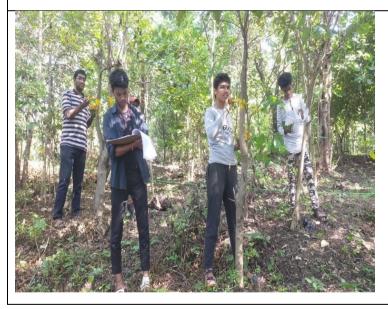

This tree conservation drive was done on Thursday, 29<sup>th</sup> October 2022. Purpose of this activity is to conserve and regrow the distracted forest. The tree appreciation and tagging of tree is also done on this day. The experts from Paryavaran Dakshata Mandal Shri Devesh Jadhav guided volunteers in regards to uses of the trees and tagging them as well as right methods of planning the trees. Shri Devesh Jadhav, is a head of Head of Devrai project Volunteers counted trees and painted them as identification mark. Volunteers even came to know about various medicinal and herbal plants and their uses, 47 volunteers/students have participated in this activity. All the participants returned home safely.

# Glimpse of Devrai Tree Plantation and Appriciation Project On 20 /10/2022

Dr. Sushila Vijaykumar

Manjunatha College of Commerce Kanchangaon, Khambalpada, Thakurli (E) - 421 201.