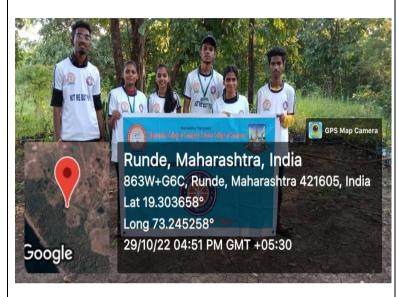

This tree conservation drive was done on Thursday, 29<sup>th</sup> October 2022. Purpose of this activity is to conserve and regrow the distracted forest. The tree appreciation and tagging of tree is also done on this day. The experts from Paryavaran Dakshata Mandal Shri Devesh Jadhav guided volunteers in regards to uses of the trees and tagging them as well as right methods of planning the trees. Shri Devesh Jadhav, is a head of Head of Devrai project Volunteers counted trees and painted them as identification mark. Volunteers even came to know about various medicinal and herbal plants and their uses, 47 volunteers/students have participated in this activity. All the participants returned home safely.

# Glimpse of Devrai Tree Plantation and Appriciation Project On 20 /10/2022

Dr. Sushila Vijaykumar

Manjunatha College of Commerce Kanchangaon, Khambalpada, Thakurli (E) - 421 201.