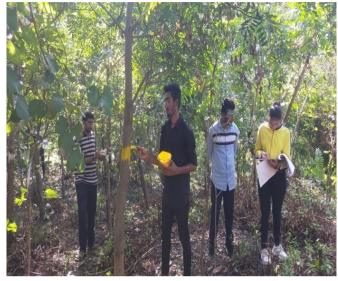

This tree conservation drive was done on Thursday, 29<sup>th</sup> October 2022. Purpose of this activity is to conserve and regrow the distracted forest. The tree appreciation and tagging of tree is also done on this day. The experts from Paryavaran Dakshata Mandal Shri Devesh Jadhav guided volunteers in regards to uses of the trees and tagging them as well as right methods of planning the trees. Shri Devesh Jadhav, is a head of Head of Devrai project Volunteers counted trees and painted them as identification mark. Volunteers even came to know about various medicinal and herbal plants and their uses, 47 volunteers/students have participated in this activity. All the participants returned home safely.

# Glimpse of Devrai Tree Plantation and Appriciation Project On 20 /10/2022

Dr. Sushila Vijaykumar

Manjunatha College of Commerce Kanchangaon, Khambalpada, Thakurli (E) - 421 201.