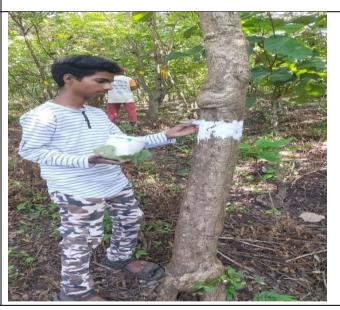

This tree conservation drive was done on Thursday, 29<sup>th</sup> October 2022. Purpose of this activity is to conserve and regrow the distracted forest. The tree appreciation and tagging of tree is also done on this day. The experts from Paryavaran Dakshata Mandal Shri Devesh Jadhav guided volunteers in regards to uses of the trees and tagging them as well as right methods of planning the trees. Shri Devesh Jadhav, is a head of Head of Devrai project Volunteers counted trees and painted them as identification mark. Volunteers even came to know about various medicinal and herbal plants and their uses, 47 volunteers/students have participated in this activity. All the participants returned home safely.

# Glimpse of Devrai Tree Plantation and Appriciation Project On 20 /10/2022

Dr. Sushila Vijaykumar

Manjunatha College of Commerce Kanchangaon, Khambalpada, Thakurli (E) - 421 201.