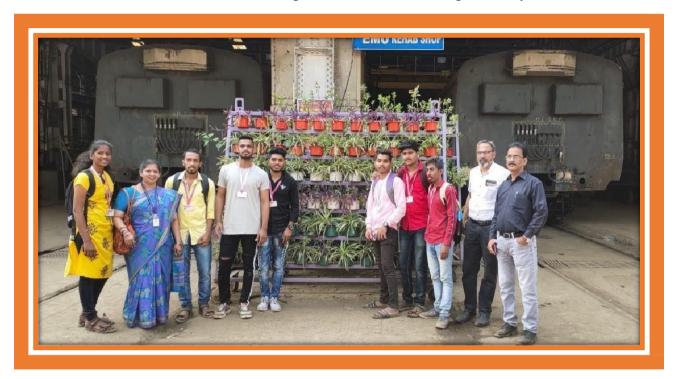

Wincoy al

Principal
Manjunatha Gollege of Commerce
Kanchangaou, Knambalpada,
Thakurli (E) - 421 201.

Team of officials with Teacher in-charges Dr. Sushila Vijaykumar& Mrs. Vijeta Ashrit. and students

Team of officials with Teacher in-charge Mrs. Jayanthi Vaikunth and students

Green Initiatives -creation of vertical garden inside the Mantunga Railway worksho

Google Location Map of Matunga Railway station and Workshop

Principal
Manjunatha College of Commerce
Kanchangaon, (Chambalpada,
Thakurii (E) - 421 201.