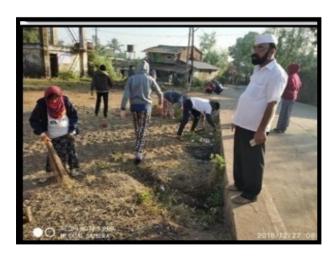

The few importance activities towards green initiatives beyond campus are as follows: -

1]Daily Cleaning the village premises, creating awareness about maintaining hygienity around the homes to reduce disease spreading. Organization of Rally creating awareness about value for mother earth and also how to protect various components of the environment such as maintaining fertility of soil, value for animals, trees for environmental sustainability.

Cleanliness at Dhonegaon village roads, village homes- inculcating habit of hygienty among students and villagers.

Principal

Manjunatha College of Commerce
Kanchangaon, Knambalpada,
Thakurii (E) - 421 201.