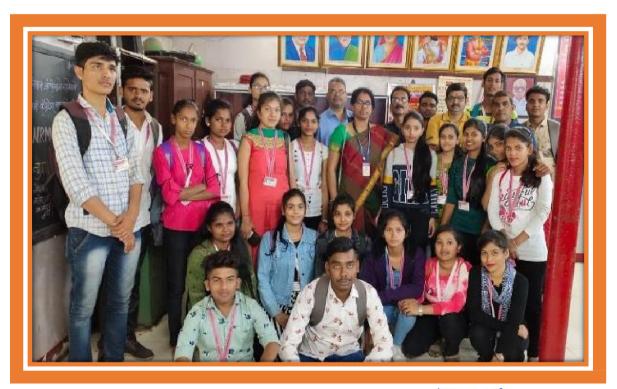

Wincoy al

Principal
Manjunatha Gollege of Commerce
Kanchangaou, Knambalpada,
Thakurli (E) - 421 201.

Team of officials with Teacher in-charges Dr. Sushila Vijaykumar& Mrs. Vijeta Ashrit. and students

Team of officials with Teacher in-charge Mrs. Jayanthi Vaikunth and students