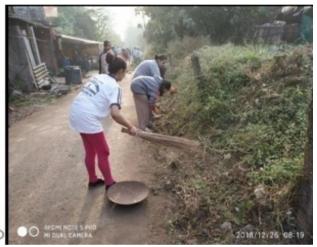

The few importance activities towards green initiatives beyond campus are as follows: -

1]Daily Cleaning the village premises, creating awareness about maintaining hygienity around the homes to reduce disease spreading. Organization of Rally creating awareness about value for mother earth and also how to protect various components of the environment such as maintaining fertility of soil, value for animals, trees for environmental sustainability.

Cleanliness at Dhonegaon village roads, village homes- inculcating habit of hygienty among students and villagers.

Principal

Manjunatha College of Commerce
Kanchangaon, Knambalpada,
Thakurii (E) - 421 201.