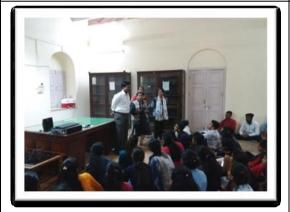

#### Session on consumer Guidance by Mr. Gajanan Patil from CGSI

Organization rally on tree protection, use of solar energy, recycle reuse etc.

Uncoyal

Principal
Manjunatha Gollege a Commerce
Kanchangaon, Knambalpada,
Thakurli (E) - 421 201.