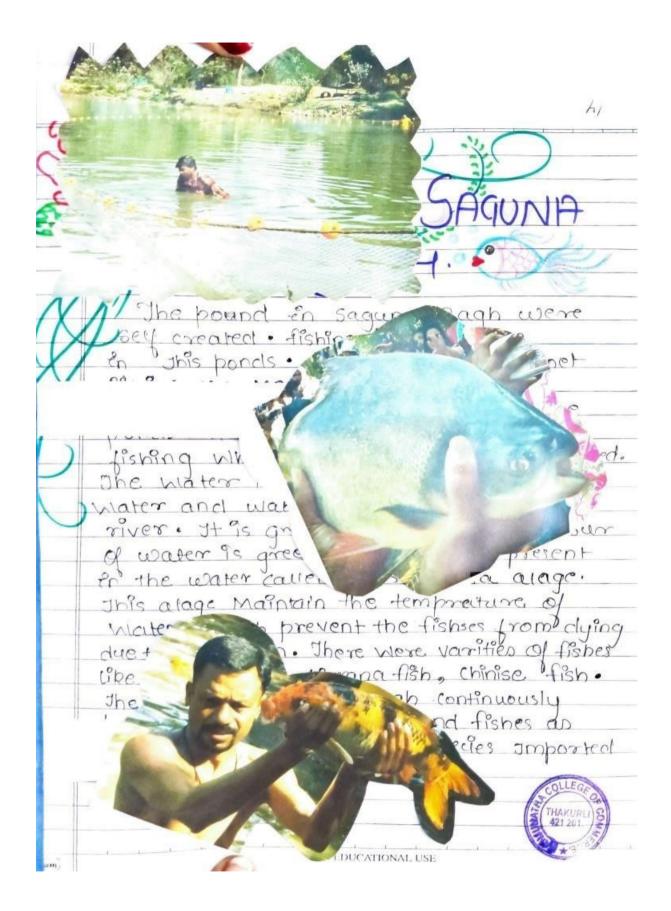

#### Fish Farming:

A total of six ponds with various types of fishes like Roha, Katla, Jhinga, Pirhana were seen. Presence of different kinds of Lily and Lotus flowers increased the beauty of those lakes.

#### Swimming:

The river Ulhas that meander has a peaceful bed. Its water is not polluted as it is untouched by industrial pollution. It has a perennial channel. Some of our students took a chance to swim and to get wet in the river. It was an enjoyable experience.