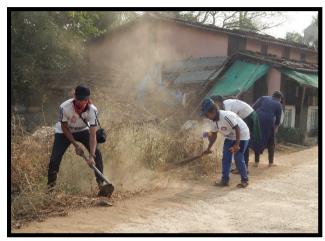

The few importance activities towards green initiatives beyond campus are as follows: -

1]Daily Cleaning the village premises, creating awareness about maintaining hygienity around the homes to reduce disease spreading. Organization of Rally creating awareness about value for mother earth and also how to protect various components of the environment such as maintaining fertility of soil, value for animals, trees for environmental sustainability.

Cleanliness at Dhonegaon village roads, village homes- inculcating habit of hygienty among students and villagers.

Principal

Manjunatha College of Commerce
Kanchangaon, Knambalpada,
Thakurii (E) - 421 201.