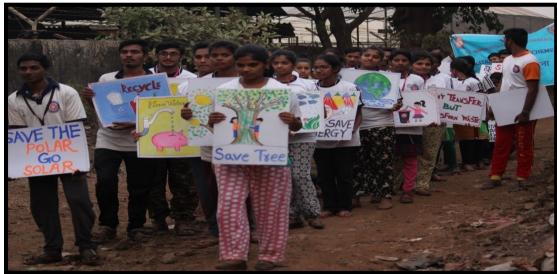

The few importance activities towards green initiatives beyond campus are as follows: -

1]Daily Cleaning the village premises, creating awareness about maintaining hygienity around the homes to reduce disease spreading. Organization of Rally creating awareness about value for mother earth and also how to protect various components of the environment such as maintaining fertility of soil, value for animals, trees for environmental sustainability.

2]Street Plays were also performed during the camps for creating awareness about think Globally &Act locally. This is to encourage local craftsman and local product. This indirectly helps in generating market for local products and even save environment, and reduce waste generation.

#### Session on consumer Guidance by Mr. Gajanan Patil from CGSI

Organization rally on tree protection, use of solar energy, recycle reuse etc.

Uncoyal

Principal
Manjunatha Gollege a Commerce
Kanchangaon, Knambalpada,
Thakurli (E) - 421 201.