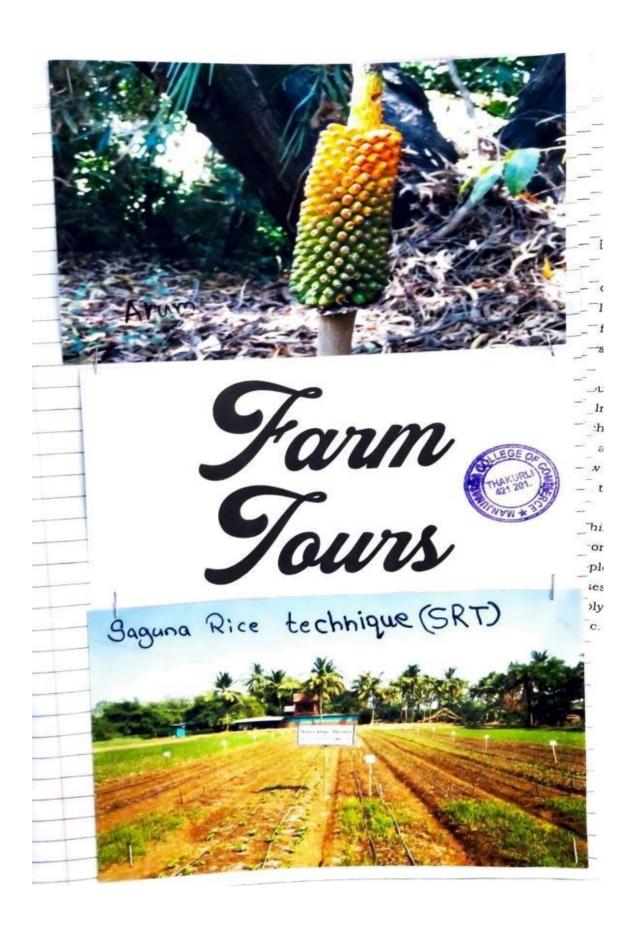

#### Farming:

It is a leisure learning process which includes information on farms at Saguna Baug with their activities, departments, products, experiments in farming, medicinal plants, etc. It was a walk of around I hour with a guide. First, the onion farm was visited with the guide. The crops cultivated in linear form and it had irrigation which needs less amount of water. Same kind of irrigation system is being used for all kind of crops at Saguna Baug. Many crops like sugarcane, cabbage, coriander, cucumber, potato, lemon, banana, some spices like tejpatta, curry leaves, etc. is cultivated. We also saw many flowers, trees which are part of Ayurveda, e.g. Marbutti (local name) plant, which use to stop blood and even to cook delicious popti. Along with the proper management of water, the intercropping system of farming was attraction for all students. Guide told us neatly and briefly about intercropping pattern.

#### Intercropping

Intercropping is the cultivation of two or more crops simultaneously on the same field. It also means the growing of two or more crops on the same field with the planting of the second crop after the first one has completed its development. The rationale behind intercropping is that the different crops planted are unlikely to share the same insect pests and diseased-causing pathogens and to conserve the soil.

#### Types of intercropping practices

- Mixed or multiple cropping is the cultivation of two or more crops simultaneously on the same field without a row arrangement.
- Relay cropping is the growing of two or more crops on the same field with the planting of the second crop after the first one has completed its development.
- Row intercropping is the cultivation of two or more crops simultaneously on the same field with a row arrangement.
- Strip cropping is the cultivation of different crops in alternate strips of uniform width and
  on the same field. It has two types; contour strip cropping and field strip cropping.
  Contour strip cropping follows a layout of a definite rotational sequence and the tillage is
  held closely to the exact contour of the field. Field strip cropping has strips with uniform
  width that follows across the general slope of the land.