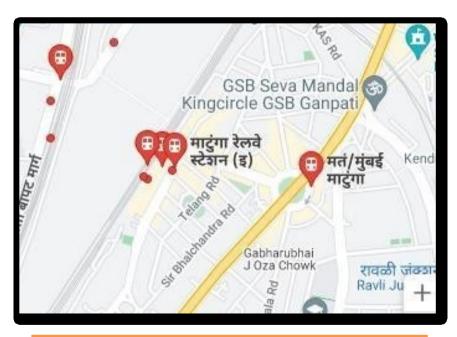

Green Initiatives -creation of vertical garden inside the Mantunga Railway worksho

Google Location Map of Matunga Railway station and Workshop

Principal
Manjunatha College of Commerce
Kanchangaon, (Chambalpada,
Thakurii (E) - 421 201.