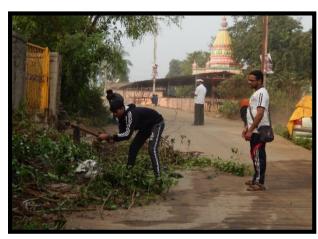

2]Street Plays were also performed during the camps for creating awareness about think Globally &Act locally. This is to encourage local craftsman and local product. This indirectly helps in generating market for local products and even save environment, and reduce waste generation.

## Street Play Presentation on environmental issues

Christmas Day (25<sup>th</sup> December) celebration by donating games and cloths to tribal community people at Donegaon

Snake Bite awareness and highlighting ecological importance of snake in ecological balance