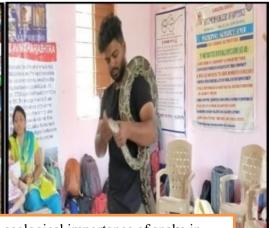

- 3] Conducting of socio-economic and environmental survey.
- 4]Creating awareness about snake bites and its ecological importance is highlighted by organizing snake awareness session.
- 5]Identifying food alteration activity is also done during camp.
- 6] During camp Manufacturing Solar Mobile Chargers were even taught.
- 7]Best out of waste is the common theme in every camp. By organizing fashion shows this theme is highlighted.
- 8] Cloth donation is a common activity during Christmas Day that is on 25<sup>th</sup> December. This generates the habit of giving back to society and generate recycle, reuse philosophy among students.

## Street Play Presentation on environmental issues

Christmas Day (25<sup>th</sup> December) celebration by donating games and cloths to tribal community people at Donegaon

Snake Bite awareness and highlighting ecological importance of snake in ecological balance