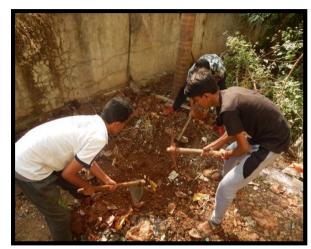

- 3] Conducting of socio-economic and environmental survey.
- 4]Creating awareness about snake bites and its ecological importance is highlighted by organizing snake awareness session.
- 5]Identifying food alteration activity is also done during camp.
- 6] During camp Manufacturing Solar Mobile Chargers were even taught.
- 7]Best out of waste is the common theme in every camp. By organizing fashion shows this theme is highlighted.
- 8] Cloth donation is a common activity during Christmas Day that is on 25<sup>th</sup> December. This generates the habit of giving back to society and generate recycle, reuse philosophy among students.