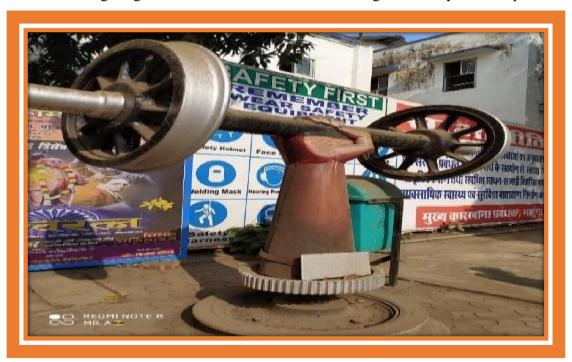

Shri Raraam Ratan-Chief Instructor, training center –Matunga solving the doubt of students and giving detail information about the working of Railway workshop

Slogan of Safety first at Matunga Workshop- Mumbai