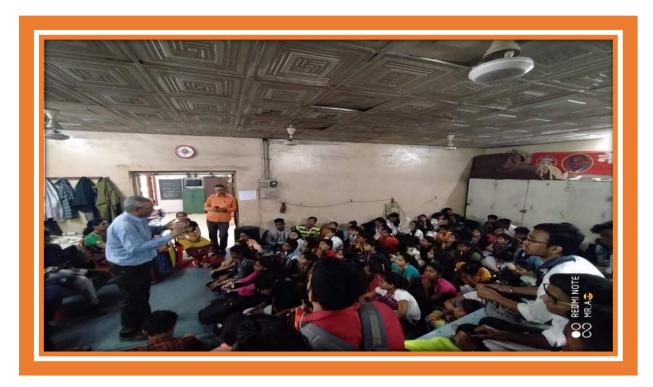

Shri Raraam Ratan-Chief Instructor, training center –Matunga solving the doubt of students and giving detail information about the working of Railway workshop

Slogan of Safety first at Matunga Workshop- Mumbai