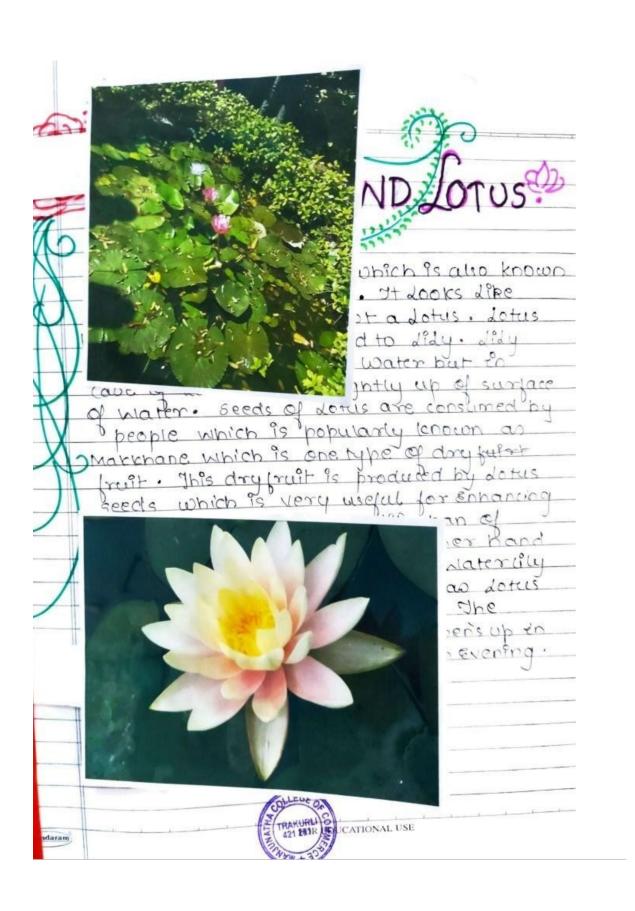

#### Fish Farming:

A total of six ponds with various types of fishes like Roha, Katla, Jhinga, Pirhana were seen. Presence of different kinds of Lily and Lotus flowers increased the beauty of those lakes.