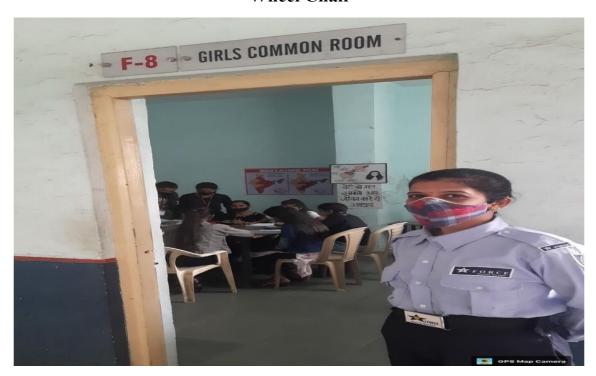

# List of facilities available for disabled students:

- 1] Stretcher
- 2] Ramp
- 3] Health counselling room
- 4] Provision of Bed and First Aid Kit at Health Counselling Room, Gymkhana and College Office
- 5] Divyanjan friendly washroom
- 6] Railing at Staircase
- 7] Wheel chair
- 8] Girls Common Room

Divyanjan-friendly washrooms

Railing at Staircase

Dr. Sushila Vijaykumar

**Wheel Chair** 

Girls common room

Dr. Sushila Vijaykumar