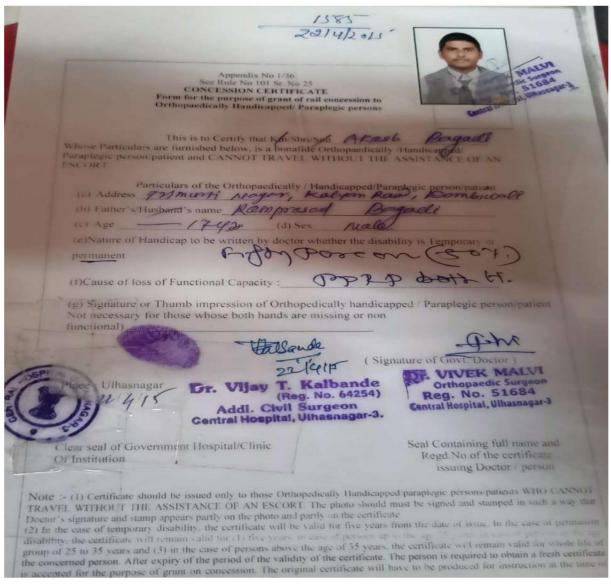

#### CERTIFICATES OF DIFFERENTLY ABLED STUDENTS FOR REFERENCE.

### Mr. AAkesh Bedgi-Physically disabled.

Dr. Sushila Vijaykumar