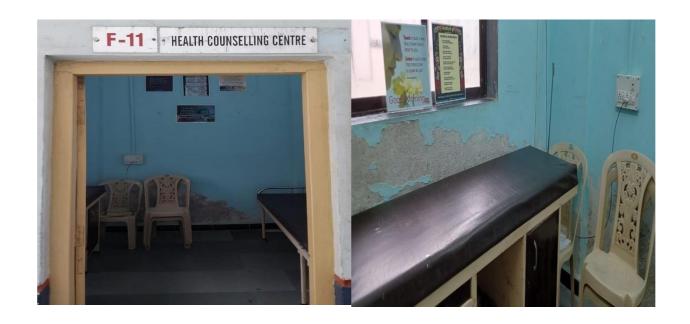

assess the Divyanjan to avail facilities within the college premises. In elocution and

essay writing completions the topics related to Divyanjan will be included to sensitize

the students.

4) A separate health care room at ground floor is used for Divyanjan at the time of

# List of facilities available for disabled students:

- 1] Stretcher
- 2] Ramp
- 3] Health counselling room
- 4] Provision of Bed and First Aid Kit at Health Counselling Room, Gymkhana and College Office
- 5] Divyanjan friendly washroom
- 6] Railing at Staircase
- 7] Wheel chair
- 8] Girls Common Room

# 3) 7.1.2 \_5 Facilities and Initiatives for Disabled-Friendly Campus

**Facility of stretcher** 

Ramp

Dr. Sushila Vijaykumar

**Health Counselling Room** 

Provision of Bed and First Aid Kit in Health Counselling Room