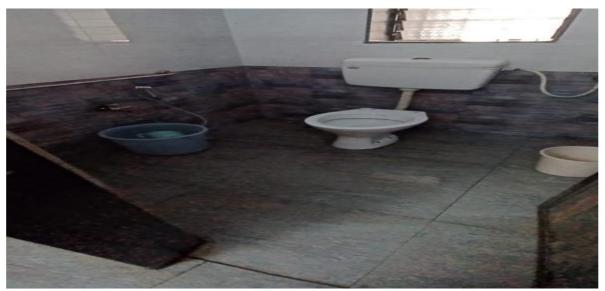

# List of facilities available for disabled students:

- 1] Stretcher
- 2] Ramp
- 3] Health counselling room
- 4] Provision of Bed and First Aid Kit at Health Counselling Room, Gymkhana and College Office
- 5] Divyanjan friendly washroom
- 6] Railing at Staircase
- 7] Wheel chair
- 8] Girls Common Room

# 3) 7.1.2 \_5 Facilities and Initiatives for Disabled-Friendly Campus

**Facility of stretcher** 

Ramp

Dr. Sushila Vijaykumar

**Health Counselling Room** 

Provision of Bed and First Aid Kit in Health Counselling Room