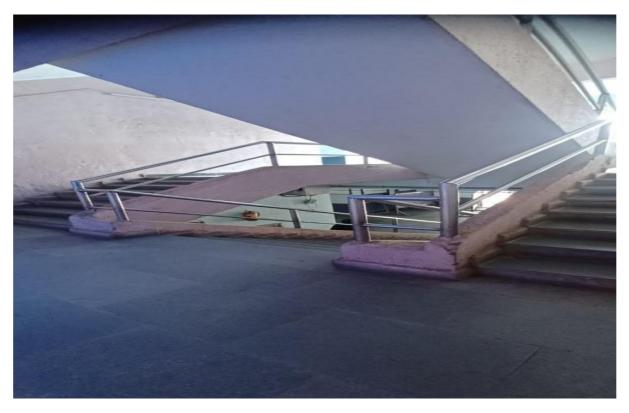

Policy documents and information brochures on the support

1) There are very few Divyanjans who has secured their admission in our institute.

However, for few physically challenged students. Ramp is constructed with proper

Railing facility to hold and climb up and down. Even staircase has railing facility.

2) As per the University of Mumbai guidelines for such students separate seating

arrangement with one supervisor and provision with extra time has always given during

# List of facilities available for disabled students:

- 1] Stretcher
- 2] Ramp
- 3] Health counselling room
- 4] Provision of Bed and First Aid Kit at Health Counselling Room, Gymkhana and College Office
- 5] Divyanjan friendly washroom
- 6] Railing at Staircase
- 7] Wheel chair
- 8] Girls Common Room

# 3) 7.1.2 \_5 Facilities and Initiatives for Disabled-Friendly Campus

**Facility of stretcher** 

Ramp

Dr. Sushila Vijaykumar

**Health Counselling Room** 

Provision of Bed and First Aid Kit in Health Counselling Room