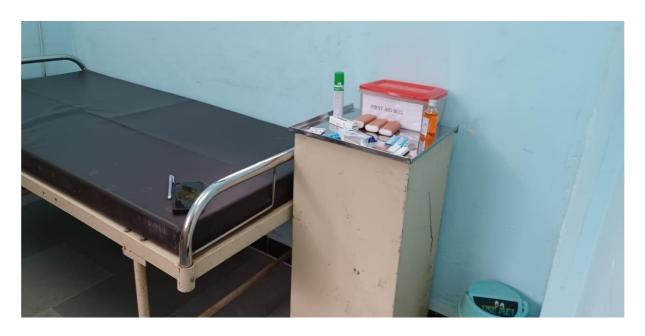

emergency. This room to be used for organization health check-up camp even

5) College has provided Wheel chair, Stretcher, Blood pressure checking machine, Bed, IV

stand etc. in the health centre room.

Dr. Sushila Vijaykumar

# List of facilities available for disabled students:

- 1] Stretcher
- 2] Ramp
- 3] Health counselling room
- 4] Provision of Bed and First Aid Kit at Health Counselling Room, Gymkhana and College Office
- 5] Divyanjan friendly washroom
- 6] Railing at Staircase
- 7] Wheel chair
- 8] Girls Common Room

# 3) 7.1.2 \_5 Facilities and Initiatives for Disabled-Friendly Campus

**Facility of stretcher** 

Ramp

Dr. Sushila Vijaykumar

**Health Counselling Room** 

Provision of Bed and First Aid Kit in Health Counselling Room