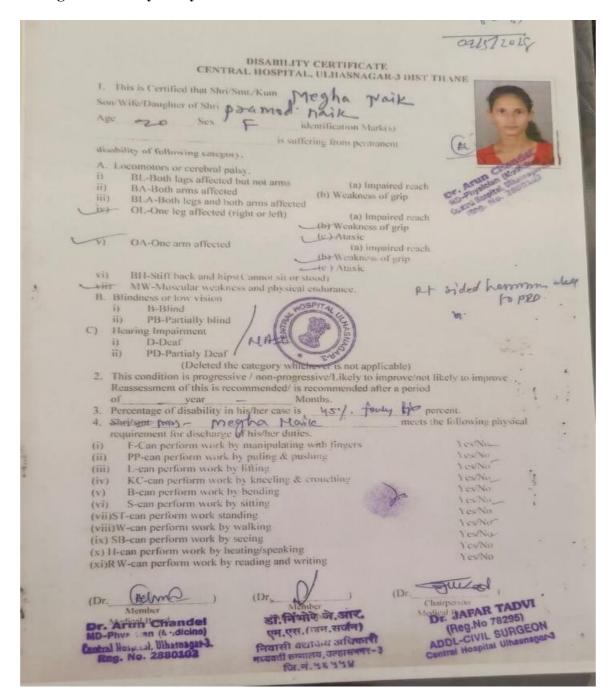

### Name and Class of Handicapped Students: For 5 years.

| Sr. No | Name                 | 2017-18 | 2018-19 | 2019-20 | 2020-21 | 2021-22 |
|--------|----------------------|---------|---------|---------|---------|---------|
| 1      | Mr. Askash Bagdi     | SY      | TY      | -       | -       | -       |
| 2      | Mr Gaurav Shettigar  | -       | -       | -       | FY      | SY      |
| 3      | Mr Chaitanya Joshi   | -       | -       | -       | FY      | SY      |
| 4      | Mr Rohan Yadav       | -       | -       | -       | -       | FY      |
| 5      | Ms Megha Pramod Naik | -       | -       | -       | -       | M.Com-1 |