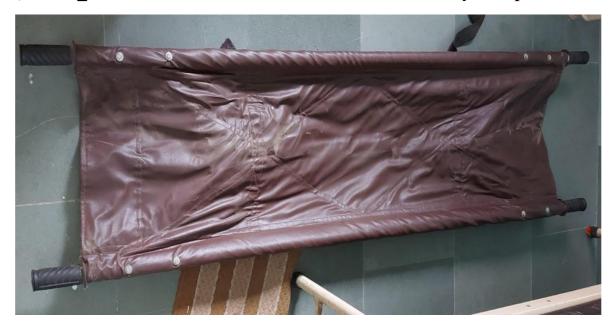

# List of facilities available for disabled students:

- 1] Stretcher
- 2] Ramp
- 3] Health counselling room
- 4] Provision of Bed and First Aid Kit at Health Counselling Room, Gymkhana and College Office
- 5] Divyanjan friendly washroom
- 6] Railing at Staircase
- 7] Wheel chair
- 8] Girls Common Room

# 3) 7.1.2 \_5 Facilities and Initiatives for Disabled-Friendly Campus

**Facility of stretcher** 

Ramp

Dr. Sushila Vijaykumar

**Health Counselling Room** 

Provision of Bed and First Aid Kit in Health Counselling Room