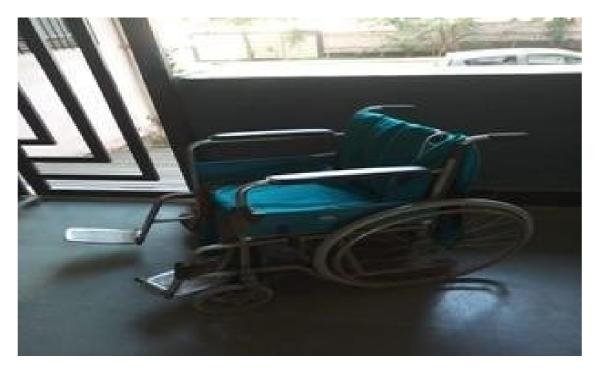

emergency. This room to be used for organization health check-up camp even

5) College has provided Wheel chair, Stretcher, Blood pressure checking machine, Bed, IV

stand etc. in the health centre room.

Dr. Sushila Vijaykumar

# List of facilities available for disabled students:

- 1] Stretcher
- 2] Ramp
- 3] Health counselling room
- 4] Provision of Bed and First Aid Kit at Health Counselling Room, Gymkhana and College Office
- 5] Divyanjan friendly washroom
- 6] Railing at Staircase
- 7] Wheel chair
- 8] Girls Common Room

Divyanjan-friendly washrooms

Railing at Staircase

Dr. Sushila Vijaykumar

**Wheel Chair** 

Girls common room

Dr. Sushila Vijaykumar