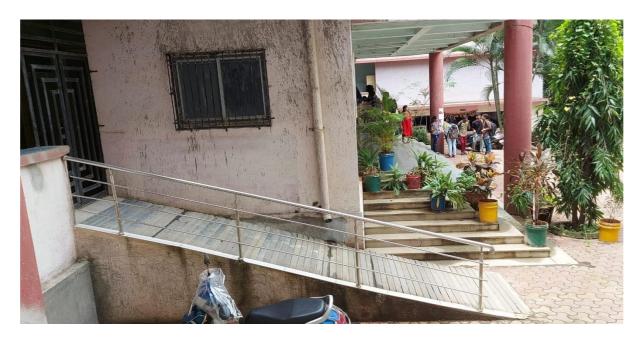

Policy documents and information brochures on the support

1) There are very few Divyanjans who has secured their admission in our institute.

However, for few physically challenged students. Ramp is constructed with proper

Railing facility to hold and climb up and down. Even staircase has railing facility.

2) As per the University of Mumbai guidelines for such students separate seating

arrangement with one supervisor and provision with extra time has always given during

# List of facilities available for disabled students:

- 1] Stretcher
- 2] Ramp
- 3] Health counselling room
- 4] Provision of Bed and First Aid Kit at Health Counselling Room, Gymkhana and College Office
- 5] Divyanjan friendly washroom
- 6] Railing at Staircase
- 7] Wheel chair
- 8] Girls Common Room

# 3) 7.1.2 \_5 Facilities and Initiatives for Disabled-Friendly Campus

**Facility of stretcher** 

Ramp

Dr. Sushila Vijaykumar

**Health Counselling Room** 

Provision of Bed and First Aid Kit in Health Counselling Room