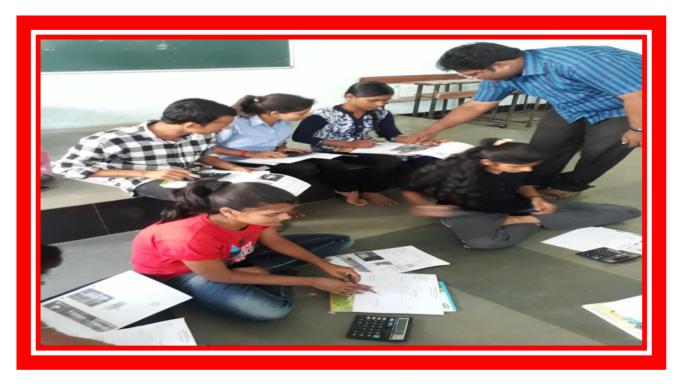

#### > Preparation of Solar Mobile Charger

Students prepared 15 Solar Mobile Chargers under the guidance of Mrs. Sangeeta Kharat, anexpert from Shrustidyanan, an NGO working for Environmental Issues.