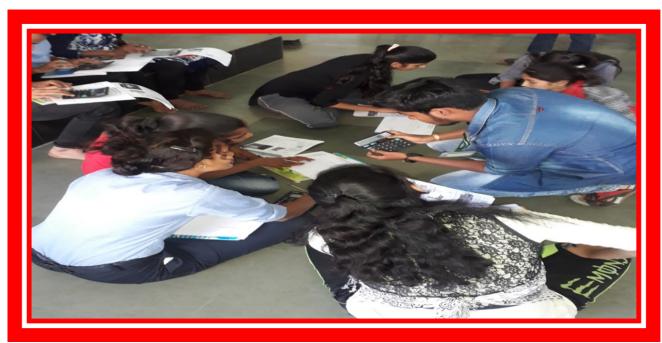

#### > Preparation of Solar Mobile Charger

Students prepared 15 Solar Mobile Chargers under the guidance of Mrs. Sangeeta Kharat, anexpert from Shrustidyanan, an NGO working for Environmental Issues.