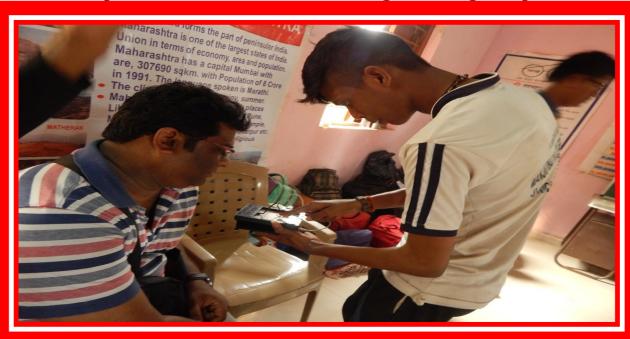

#### > Preparation of Solar Mobile Charger

Students prepared 15 Solar Mobile Chargers under the guidance of Mrs. Sangeeta Kharat, anexpert from Shrustidyanan, an NGO working for Environmental Issues.