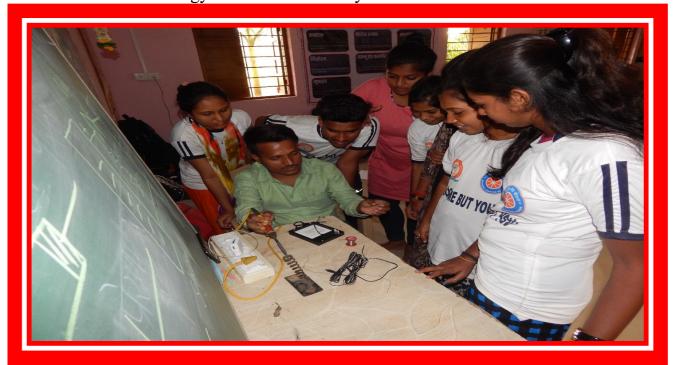

#### > Preparation of Solar Mobile Charger

Students prepared 15 Solar Mobile Chargers under the guidance of Mrs. Sangeeta Kharat, anexpert from Shrustidyanan, an NGO working for Environmental Issues.