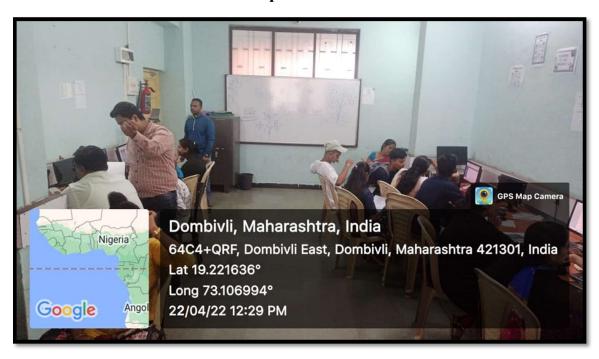

|

Rs. Five Lakh Eighty Thousand Only

Company's VAT TIN Company's CST No. : 27180547511V : 27180547511C

Company's CST No. : 27180547511C
Declaration

I/We hereby certify that my/our registration certificate
under the Maharashtra Value Added Tax Act, 2002 is in
force on the date on which the sale of the goods specified
in this tax invoice is made by me/us and that the
transaction of the sale covered by this tax invoice has
been effected by me/us and it shall be accounted for in the
turnover of sale while filling of return and the due tax, if any
payable on the sale has been paid or shall be paid.

SUBJECT TO MUMBAI JURISDICTION This is a Computer Generated Invoice

for Globwork Infotech

ed Signatory



Dr. Sushila Vijaykumar

### Computer Lab – 1



#### Computer Lab – 2





Dr. Sushila Vijaykumar

Principal

Manjunatha College of Commerce
Kanchangaon, Khambalpada,
Thakurli (E) - 421 201.

### **Computer/Internet Facility at Library**





# **Stock Register**

| 8. NO | Date       | Party Name                         | Decessores                              | Thinkcline | Computer | Printer | Sconner  | UPS | RAM   | 300  | Looka   | Amt.       | Location