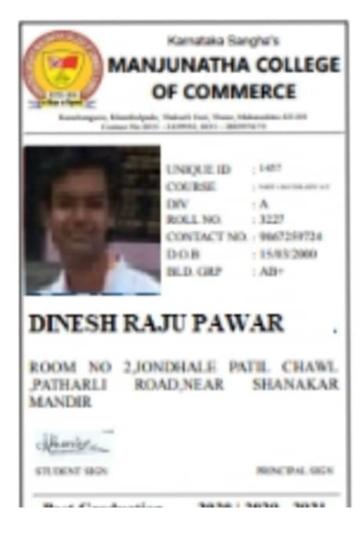

Com                               |







We, the Chancellor, Vice Chancellor and Members of Board of Management of SVKM's Narsee Monjee Institute of Management Studies,

certify that



**AARTI BHEDA** 

(Son/Daughter of Shri. BHADRA and Smt. BHADRA )

has been examined and found qualified for the two years

# Post Graduate Diploma in Human Resource Management

The said Post Graduate Diploma under

NMIMS Global Access School for Continuing Education

has been awarded to him/her in the month of September of the year 2020.

In testimony whereof is set the seal of the said Deemed-to-be University and the signature of the said Vice Chancellor.

Vice Chancellor Date: September 04, 2020 Student No: 77118886249 Certificate Number:77118886249-2506bHZA



00055277



Scanned with OKEN Scanner







6-21

## Aniversity of Aumbai



No. PG/ICD/173/ | 372\_ Mumbai - 400 032. Date. - 05 | 11 | 18

...2.

The Principal, Manjunatha College Of Commerce & Junior College Of Commerce Kanchangaon, Khambhalpada, Thakurli (East), Dist - Thane - 421 201

Me-Bort W dotre needb-l CDEE-l

Sir/Madam,

ş

I am to invite your attention to Your letter No.MCC/6-20/168 Dated 27th Sept, 2018. submitted therewith Post Graduate Registration forms of 51 admitted students for the Post Graduate course in the various subjects for the academic year 2018-19.

In this connection, I am to inform you that all the admitted students applications and their attached documents have been verified by this Section and it is observed that total No. of 47 students are qualified for the said course. Further, it is also notic