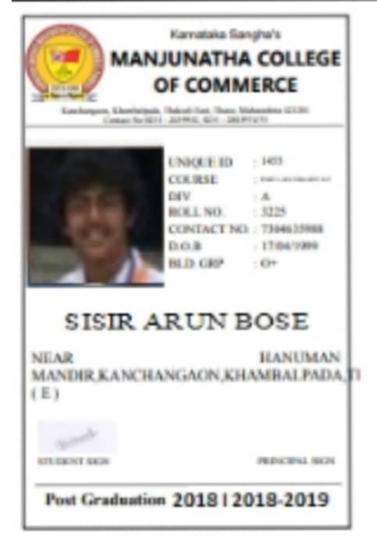

M Com                               |







We, the Chancellor, Vice Chancellor and Members of Board of Management of SVKM's Narsee Monjee Institute of Management Studies,

certify that



**AARTI BHEDA** 

(Son/Daughter of Shri. BHADRA and Smt. BHADRA )

has been examined and found qualified for the two years

# Post Graduate Diploma in Human Resource Management

The said Post Graduate Diploma under

NMIMS Global Access School for Continuing Education

has been awarded to him/her in the month of September of the year 2020.

In testimony whereof is set the seal of the said Deemed-to-be University and the signature of the said Vice Chancellor.

Vice Chancellor Date: September 04, 2020 Student No: 77118886249 Certificate Number:77118886249-2506bHZA



00055277



Scanned with OKEN Scanner







6-21

## Aniversity of Aumbai



No. PG/ICD/173/ | 372\_ Mumbai - 400 032. Date. - 05 | 11 | 18

...2.

The Principal, Manjunatha College Of Commerce & Junior College Of Commerce Kanchangaon, Khambhalpada, Thakurli (East), Dist - Thane - 421 201

Me-Bort W dotre needb-l CDEE-l

Sir/Madam,

ş

I am to invite your attention to Your letter No.MCC/6-20/168 Dated 27th Sept, 2018. submitted therewith Post Graduate Registration forms of 51 admitted students for the Post Graduate course in the various subjects for the academic year 2018-19.

In this connection, I am to inform you that all the admitted students applications and their attached documents have been verified by this Section and it is observed that total No. of 47 students are qualified for the said course. Further, it is also not