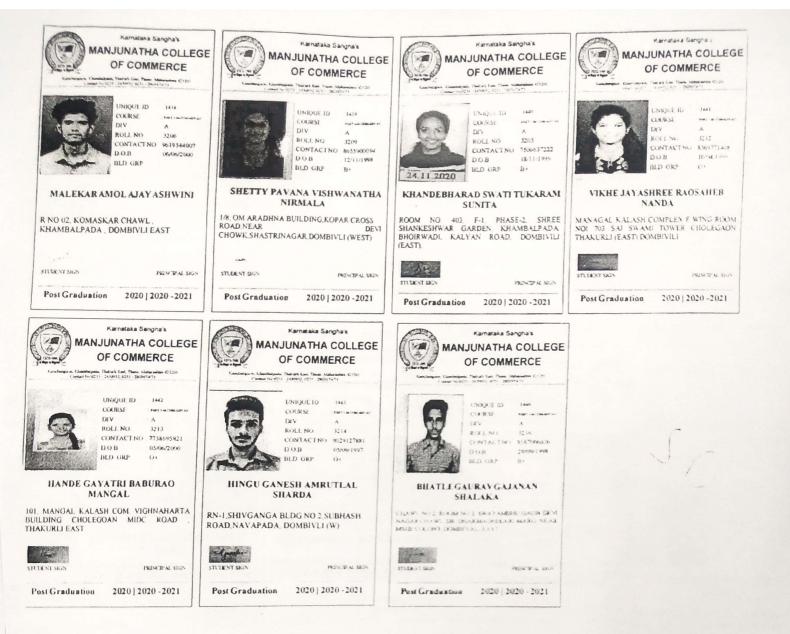

# Percentage of placement of outgoing students and students progressing to higher education during the last five years

**5.2.1.2.** Number of outgoing students year wise during the last five years

| YEAR  | PAGES |
|-------|-------|
| 21-22 | 1-8   |
| 20-21 | 9-19  |
| 19-20 | 19-23 |
| 18-19 | 24-31 |
| 17-18 | 32-34 |