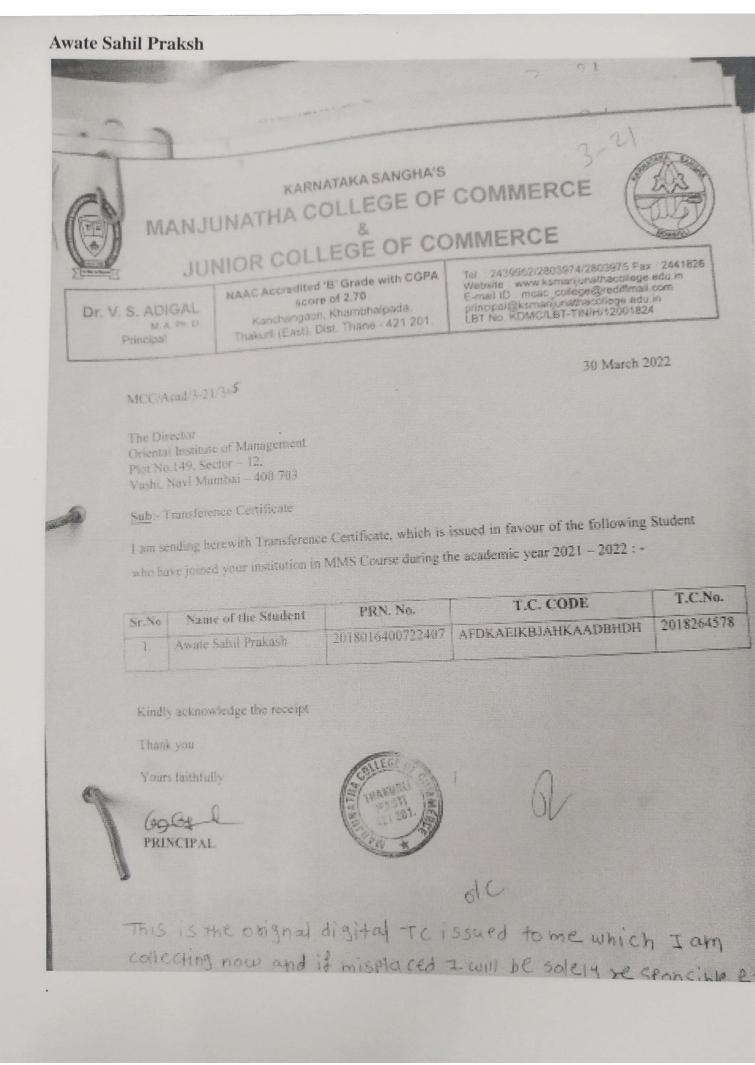

| B.com  | Karanataka Sanghas Manjunatha College<br>of Commerce | M.COM Part I |
|    | Pal Rani Jokhanlal Sukhi<br>2 Devi            | всом   | Karanataka Sanghas Manjunatha College<br>of Commerce | M.COM Part I |
|    | Yadav Sonam Dinesh<br>3 Mewati                | B.COM  | Karanataka Sanghas Manjunatha College<br>of Commerce | M.COM Part I |
|    | Khadtale Dhanashree<br>4 Madhukar             | B.Com  | Karanataka Sanghas Manjunatha College<br>of Commerce | M.COM Part I |









https://manjunathadegree.acadmin.in/Student/IDCards



Scanned with OKEN Scanner

214

# **Muthe Pritesh Baban**



Kindly acknowledge the receipt

Thank you

Yours faithfully



This is the original T.C issued to me. which I am Gilleding now and if misplaced I will be solely responsible for it.





olc







The Director Institute of Distance and Open Learning University of Mumbai Vidyanagari Santacruz (E) Mumbai - 460 098

Sub - Transference Certificate

I am sending herewith Transference Certificate, which is issued in favour of the following Student who have joined your institution in M.COM Part I Course during the academic year 2021 - 2022 : -

| Sr.No Name of the Student PRN, No. T.C. CONTR              |            |
|------------------------------------------------------------|------------|
| L Sher Anjali Nagraj 2016016400396341 APPriv               | T.C.No,    |
| L Sher Anjali Nagraj 2016016400396341 AFDKAEIKBJAFKIJIDCCB | 2016252099 |

Kindly acknowledge the receipt

Thank you

Yours faithfully

anag of PRINCIPAL

89 1294 M



NC

# YEAR 2020 - 2021





# Average percentage