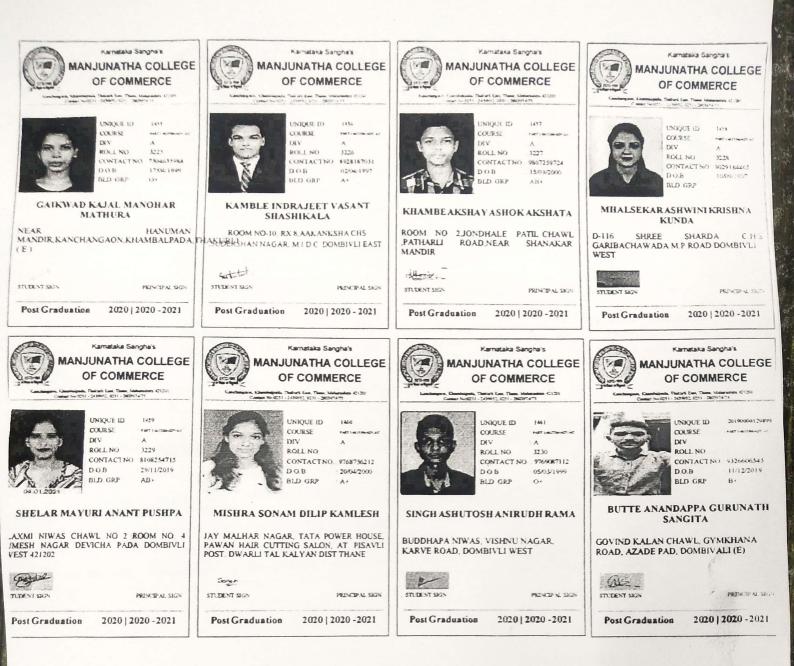

# Percentage of placement of outgoing students and students progressing to higher education during the last five years

**5.2.1.2.** Number of outgoing students year wise during the last five years

| YEAR  | PAGES |
|-------|-------|
| 21-22 | 1-8   |
| 20-21 | 9-19  |
| 19-20 | 19-23 |
| 18-19 | 24-31 |
| 17-18 | 32-34 |