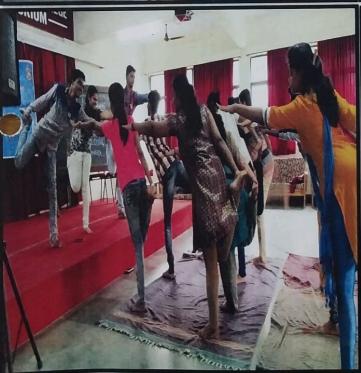

Date: 30 September 2017

Principal

Manjunatha College of Commerce

Thakurli

Subject: Report of Awareness session on Gender Training along with Vacha Resource Center for Women and Girls NGO and Gender Sensitization Session with KDMC School No. 70, Thakurli

Sir

IQAC, Alumni Association, NSS Unit and WDC of our college along with our Alumni, Ms. Rupali Pethkar and her team from Vacha Resource Center for Women and Girls NGO from Monday, 18 September 2017 to Tuesday, 19 September 2017. The objective of the workshop was to understand the various gender related issues, gender stereotypes and other related issues. 80 students participated in the workshop. They were also trained to conduct various activities and games which will provide valuable insights on various gender related issues. The activities and games were conducted in the Gender Fair which was open to all the students of our college on Wednesday, 20 September 2017 in the auditorium.