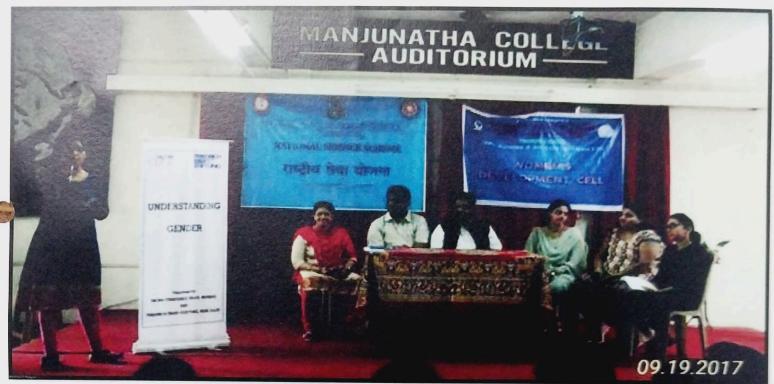

Date: 30 September 2017

Principal

Manjunatha College of Commerce

Thakurli

Subject: Report of Awareness session on Gender Training along with Vacha Resource Center for Women and Girls NGO and Gender Sensitization Session with KDMC School No. 70, Thakurli

Sir

IQAC, Alumni Association, NSS Unit and WDC of our college along with our Alumni, Ms. Rupali Pethkar and her team from Vacha Resource Center for Women and Girls NGO from Monday, 18 September 2017 to Tuesday, 19 September 2017. The objective of the workshop was to understand the various gender related issues, gender stereotypes and other related issues. 80 students participated in the workshop. They were also trained to conduct various activities and games which will provide valuable insights on various gender related issues. The activities and games were conducted in the Gender Fair which was open to all the students of our college on Wednesday, 20 September 2017 in the auditorium.