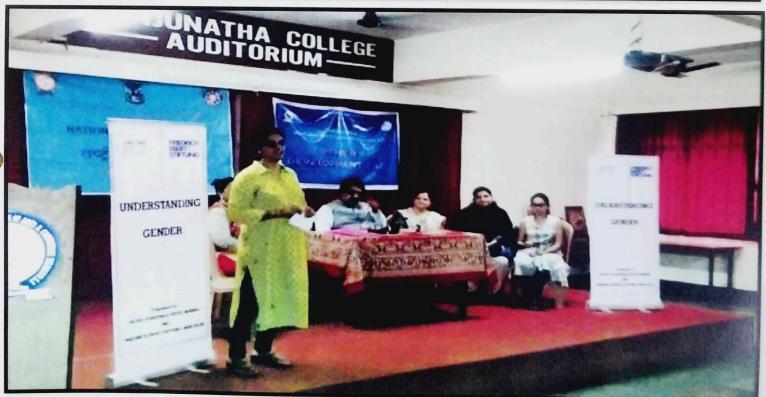

Date: 30 September 2017

Principal

Manjunatha College of Commerce

Thakurli

Subject: Report of Awareness session on Gender Training along with Vacha Resource Center for Women and Girls NGO and Gender Sensitization Session with KDMC School No. 70, Thakurli

Sir

IQAC, Alumni Association, NSS Unit and WDC of our college along with our Alumni, Ms. Rupali Pethkar and her team from Vacha Resource Center for Women and Girls NGO from Monday, 18 September 2017 to Tuesday, 19 September 2017. The objective of the workshop was to understand the various gender related issues, gender stereotypes and other related issues. 80 students participated in the workshop. They were also trained to conduct various activities and games which will provide valuable insights on various gender related issues. The activities and games were conducted in the Gender Fair which was open to all the students of our college on Wednesday, 20 September 2017 in the auditorium.