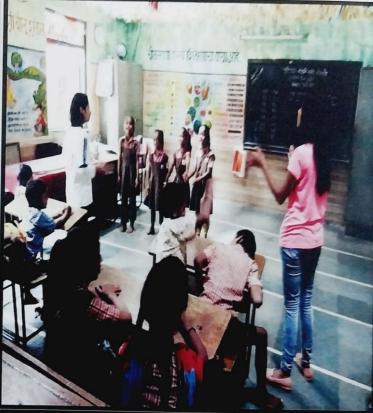

Date: 30 September 2017

Principal

Manjunatha College of Commerce

Thakurli

Subject: Report of Awareness session on Gender Training along with Vacha Resource Center for Women and Girls NGO and Gender Sensitization Session with KDMC School No. 70, Thakurli