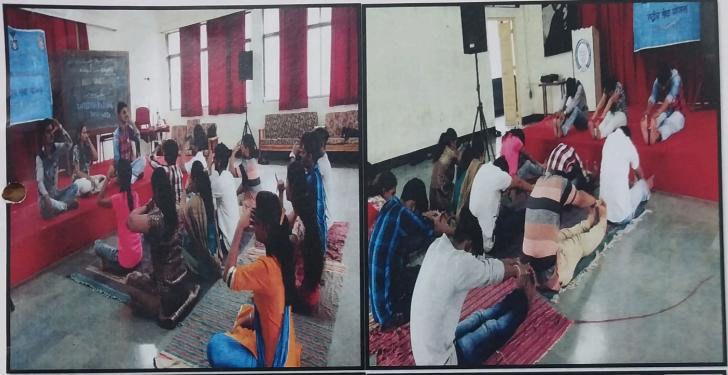

Date: 30 September 2017

Principal

Manjunatha College of Commerce

Thakurli

Subject: Report of Awareness session on Gender Training along with Vacha Resource Center for Women and Girls NGO and Gender Sensitization Session with KDMC School No. 70, Thakurli

Sir

IQAC, Alumni Association, NSS Unit and WDC of our college along with our Alumni, Ms. Rupali Pethkar and her team from Vacha Resource Center for Women and Girls NGO from Monday, 18 September 2017 to Tuesday, 19 September 2017. The objective of the workshop was to understand the various gender related issues, gender stereotypes and other related issues. 80 students participated in the workshop. They were also trained to conduct various activities and games which will provide valuable insights on various gender related issues. The activities and games were conducted in the Gender Fair which was open to all the students of our college on Wednesday, 20 September 2017 in the auditorium.