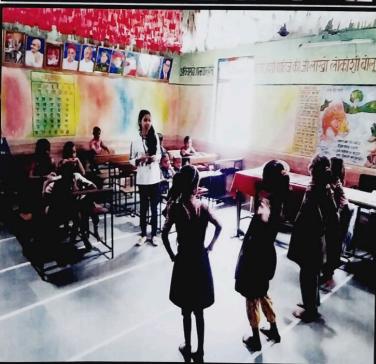

Date: 30 September 2017

Principal

Manjunatha College of Commerce

Thakurli

Subject: Report of Awareness session on Gender Training along with Vacha Resource Center for Women and Girls NGO and Gender Sensitization Session with KDMC School No. 70, Thakurli

Sir

IQAC, Alumni Association, NSS Unit and WDC of our college along with our Alumni, Ms. Rupali Pethkar and her team from Vacha Resource Center for Women and Girls NGO from Monday, 18 September 2017 to Tuesday, 19 September 2017. The objective of the workshop was to understand the various gender related issues, gender stereotypes and other related issues. 80 students participated in the workshop. They were also trained to conduct various activities and games which will provide valuable insights on various gender related issues. The activities and games were conducted in the Gender Fair which was open to all the students of our college on Wednesday, 20 September 2017 in the auditorium.