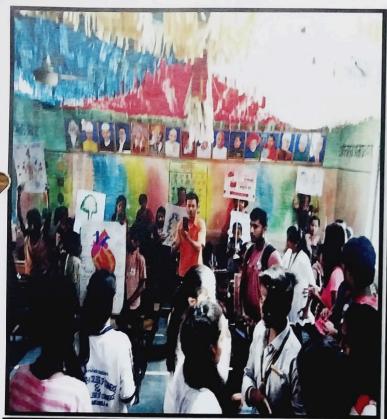

Date: 30 September 2017

Principal

Manjunatha College of Commerce

Thakurli

Subject: Report of Awareness session on Gender Training along with Vacha Resource Center for Women and Girls NGO and Gender Sensitization Session with KDMC School No. 70, Thakurli