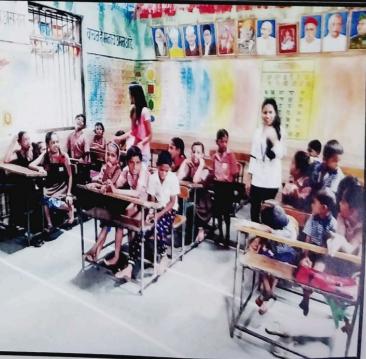

Date: 30 September 2017

Principal

Manjunatha College of Commerce

Thakurli

Subject: Report of Awareness session on Gender Training along with Vacha Resource Center for Women and Girls NGO and Gender Sensitization Session with KDMC School No. 70, Thakurli

Sir

IQAC, Alumni Association, NSS Unit and WDC of our college along with our Alumni, Ms. Rupali Pethkar and her team from Vacha Resource Center for Women and Girls NGO from Monday, 18 September 2017 to Tuesday, 19 September 2017. The objective of the workshop was to understand the various gender related issues, gender stereotypes and other related issues. 80 students participated in the workshop. They were also trained to conduct various activities and games which will provide valuable insights on various gender related issues. The activities and games were conducted in the Gender Fair which was open to all the students of our college on Wednesday, 20 September 2017 in the auditorium.