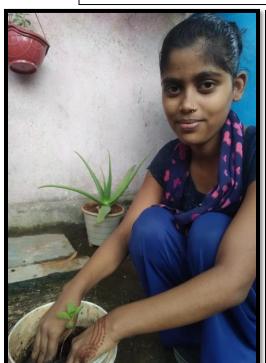

Click to join WhatsApp Group

Date: 6 October 2020

Principal

Manjunatha College of Commerce Thakurli.

Subject: Report of Kitchen Garden

Sir

In order to promote Environment Enrichment, IQAC & NSS Unit of our college appealed the students create Kitchen Garden in their home by using the seeds of fruits / vegetables which were disposed off otherwise from our home. The students were asked to sow seeds in pots and nurture them. The photos of the plants were exhibited in a Zoom meeting. 77 students participated in the activity from 3 October 2020 to 6 October 2020

## Kitchen Garden 2020-21

Karnataka Sangha's Manjunatha College of Commerce, Thakurli (East)

- 3.4.4 Number of students participating in extension activities at 3.4.3. above during year
- 3.4.4.1. Total number of Students participating in extension activities conducted in collaboration with industry community and Non- Government Organizations such as Swachh Bharat, AIDs awareness, Gender issue etc. year wise during year