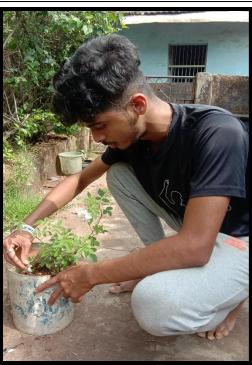

Click to join WhatsApp Group

Date: 6 October 2020

Principal

Manjunatha College of Commerce Thakurli.

Subject: Report of Kitchen Garden

Sir

In order to promote Environment Enrichment, IQAC & NSS Unit of our college appealed the students create Kitchen Garden in their home by using the seeds of fruits / vegetables which were disposed off otherwise from our home. The students were asked to sow seeds in pots and nurture them. The photos of the plants were exhibited in a Zoom meeting. 77 students participated in the activity from 3 October 2020 to 6 October 2020

## Kitchen Garden 2020-21

Karnataka Sangha's Manjunatha College of Commerce, Thakurli (East)

- 3.4.4 Number of students participating in extension activities at 3.4.3. above during year
- 3.4.4.1. Total number of Students participating in extension activities conducted in collaboration with industry community and Non- Government Organizations such as Swachh Bharat, AIDs awareness, Gender issue etc. year wise during year