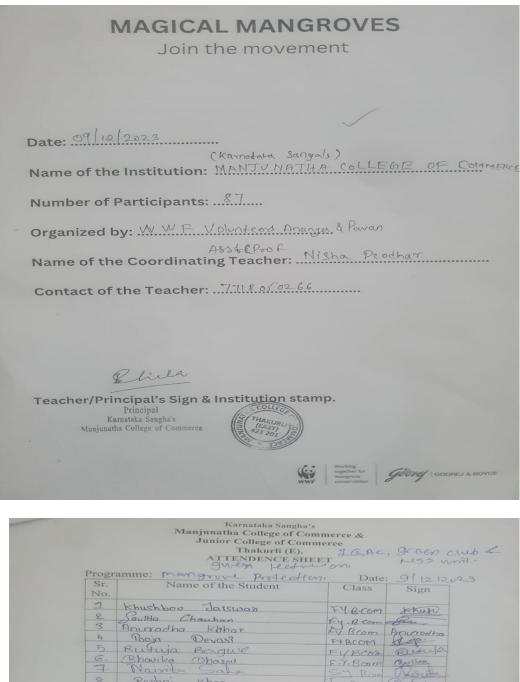

## Attendance Report for Mangroves Conservation Guest Lecture

| Junior College of Com<br>Thakurli (E). |                         |
|----------------------------------------|-------------------------|
|                                        | CET JG, Ac & green ciud |
| rogramme: mangrove Protection          | Date: 9/12/2023         |
| Sr. Name of the Student<br>No.         | Class Sign              |
| 17 Reaherd yesday                      | FYB. Com Ruly           |
| 2) Rohit mah coo                       | FigBer Rosi             |
| 3) Harosh Rajesh Tulsayan              | F.Y. Brong Aburan       |
| 4) Swai Reibhar                        | F.Y. BCom Guard         |
| 5) sanicy paraa                        | F.M B.com Sonsaus       |
| 8 Gulab chauban                        | F.V. PCOM Gulab         |
| (7) Krishna Grautam                    | evacon triste           |
| (3) Sandeep Rathod                     | SYBCOM Sandeer          |
| 9> pditip. projaparti                  | ShiBam presitate        |
| 90) Riter mensurs                      | FXBN13 America          |
| 1) jenjest seeme                       | FX 13TMS Juyesh         |
| 121 Manish Acchagadal Gingh            | C. 7. Blom Mary         |
| 13) shybhuon onuchinly bhane           | G.Y. b.com              |
| 14) Siddharth Gaikwad                  | S.Y. B. com Siddherab   |
| 15> Kartils Patil                      | FYBBI K. V. Porti       |
| 16) NEWIZY LAMANE                      | F.J. BIJI Byhow?.       |
| 17 Akash. Singh.                       | SyBcom Stress           |
| 18 Jitesh Bangera                      | STBrom Star             |
| 19 Akshay Jadhar                       | SYBcom Dadhav           |
| 20 Uday Dhrowarsh                      | 54 BCom Eday            |
| 21 Mayur Darekar                       | SY BCOM M. Darekan      |
| 22 Krishi Projary                      | S.Y. B.com For          |
| 23 francion A. Singh.                  | S. Y BCOT Deepy         |
|                                        |                         |
| 25 Biddlesh Sudesh Janar               | SY B com Stown          |
| 26 Vishwalarma Priya                   | FixeBillom (Priller     |
| Contrarit encipaid                     | Ful. B. Com Super       |
| - in the integra                       | F.YBCom 2010            |
| 29) Joti Mishra.                       | T 15 Com soot           |