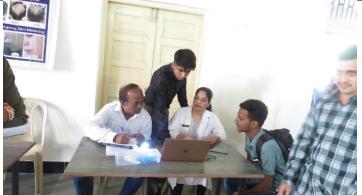

# Karnataka sangha's Manjunatha College of Commerce and Junior College of Commerce, Thakurli (E)

IQAC, NSS Unit, Health Counselling cell and Alumni Association Organized

Health Checkup Camp (ECG, Skin, Bone density, Eye, Hair)