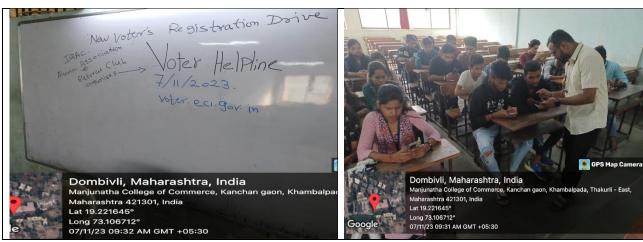

## Organisation Of Rally to create voter's awareness in Khambalpada Area. Thakurli (E)

Online New Voter's Registration Drive. On 7/11/2023

Guidance and handing over hard copy of New voter's registration forms by authorities of KDMC Asst. Commissioner's office –(Mrs. Sabale madam & studetns of our college with Nodal Officer Mrs. Nisha Deodhar