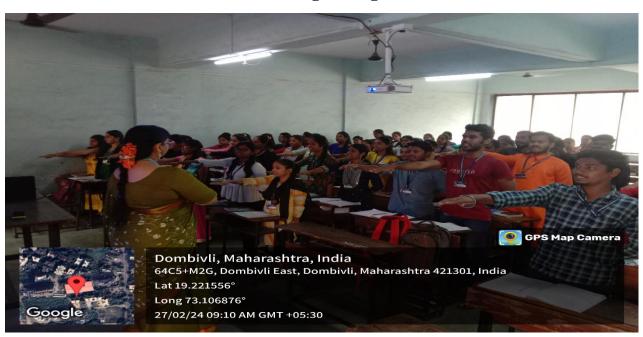

## Process of new voter's registration form filling from 1st to 11 December 2023

Teachers has given Voter's pledge to all the students of college for free and fearless voting during election

Nodal Officer Asst. Prof. Nisha Deodhar giving pledge to students to increase

voter's literacy in the class

Dombivli, Maharashtra, India
64C4+CVX, Dombivli East, Dombivli, Maharashtra 421301, India
Lat 19.221196°
Long 73.107073°
27/02/24 09:39 AM GMT +05:30

Asst Prof. Shamika Bhagat giving voter's literacy pledge in the class