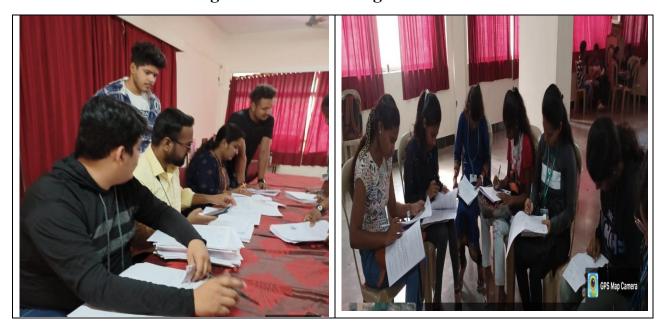

## Organisation Of Rally to create voter's awareness in Khambalpada Area. Thakurli (E)

Online New Voter's Registration Drive. On 7/11/2023

Guidance and handing over hard copy of New voter's registration forms by authorities of KDMC Asst. Commissioner's office –(Mrs. Sabale madam & studetns of our college with Nodal Officer Mrs. Nisha Deodhar

## Process of new voter's registration form filling from 1st to 11 December 2023

Teachers has given Voter's pledge to all the students of college for free and fearless voting during election

Nodal Officer Asst. Prof. Nisha Deodhar giving pledge to students to increase