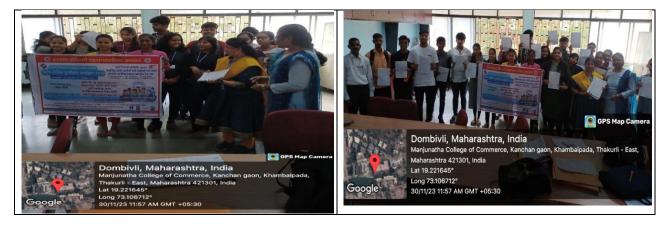

## Organisation Of Rally to create voter's awareness in Khambalpada Area. Thakurli (E)

Online New Voter's Registration Drive. On 7/11/2023

Guidance and handing over hard copy of New voter's registration forms by authorities of KDMC Asst. Commissioner's office –(Mrs. Sabale madam & studetns of our college with Nodal Officer Mrs. Nisha Deodhar