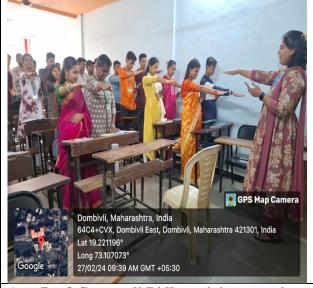

## Process of new voter's registration form filling from 1st to 11 December 2023

Teachers has given Voter's pledge to all the students of college for free and fearless voting during election

Nodal Officer Asst. Prof. Nisha Deodhar giving pledge to students to increase

voter's literacy in the class

Dombivli, Maharashtra, India
64C4+CVX, Dombivli East, Dombivli, Maharashtra 421301, India
Lat 19.221196°
Long 73.107073°
27/02/24 09:39 AM GMT +05:30

Asst Prof. Shamika Bhagat giving voter's literacy pledge in the class

Asst Prof. Yogini Dastane giving voter's literacy pledge in the class

Asst Prof. Swapnali Bidkar giving voter's literacy pledge in the class

Asst Prof. Madhuri Maharao giving voter's literacy pledge in the class