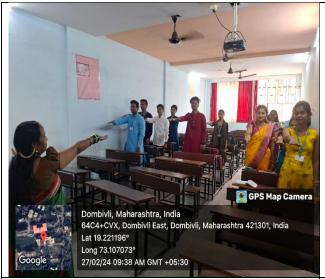

## Process of new voter's registration form filling from 1st to 11 December 2023

Teachers has given Voter's pledge to all the students of college for free and fearless voting during election

Nodal Officer Asst. Prof. Nisha Deodhar giving pledge to students to increase

voter's literacy in the class

Dombivli, Maharashtra, India
64C4+CVX, Dombivli East, Dombivli, Maharashtra 421301, India
Lat 19.221196°
Long 73.107073°
27/02/24 09:39 AM GMT +05:30

Asst Prof. Shamika Bhagat giving voter's literacy pledge in the class